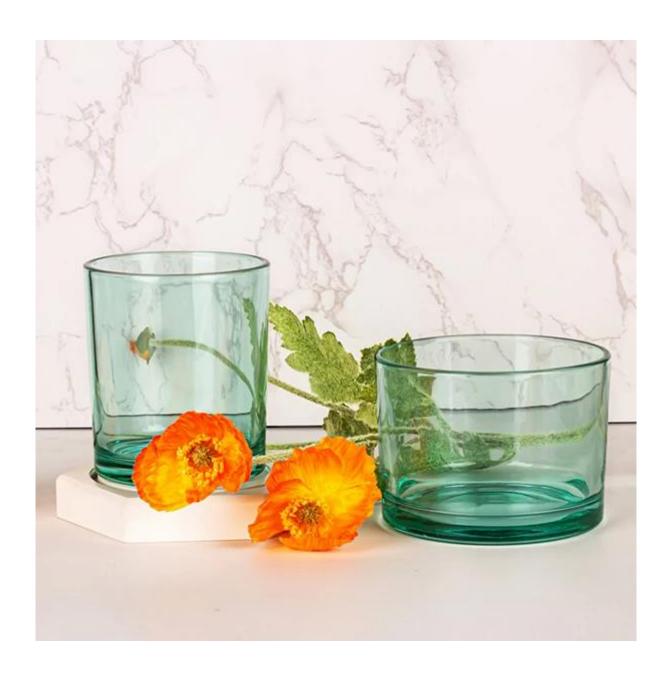

Worldwide famous brands making such as Armani Zara etc.

Cupwind is the reliable china green glass candle holder factory.

The glass candle jar painted external with transparent green color, it's a vital color, suitable for spring and summer season.

It's a stock item in our workshop, has a low MOQ as 3000pcs. It's a good choice for a new brand or adding as new production line item.

Cupwind factory painted candle jar has 11oz wax filling capacity, widely used size between customers. It's also a great home decor product in our house.