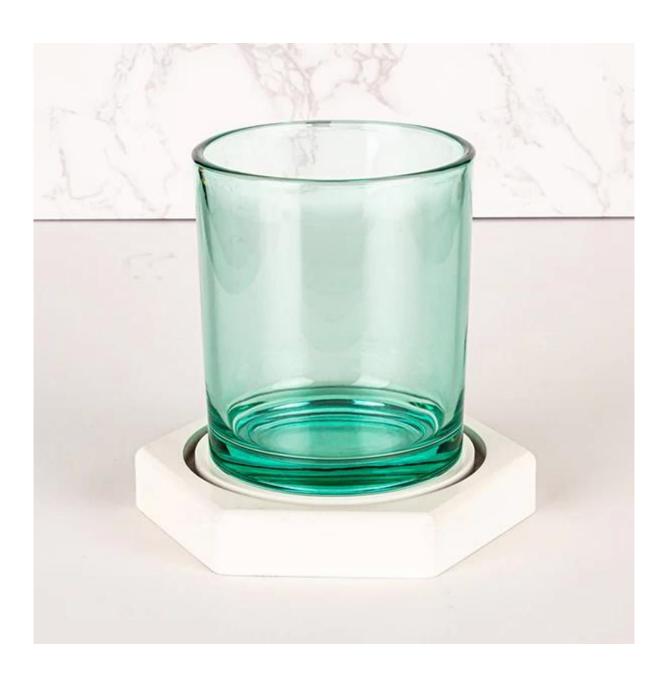

Worldwide famous brands making such as Armani Zara etc.

Cupwind is the reliable china green glass candle holder factory.

The glass candle jar painted external with transparent green color, it's a vital color, suitable for spring and summer season.

It's a stock item in our workshop, has a low MOQ as 3000pcs. It's a good choice for a new brand or adding as new production line item.

Cupwind factory painted candle jar has 11oz wax filling capacity, widely used size between customers. It's also a great home decor product in our house.