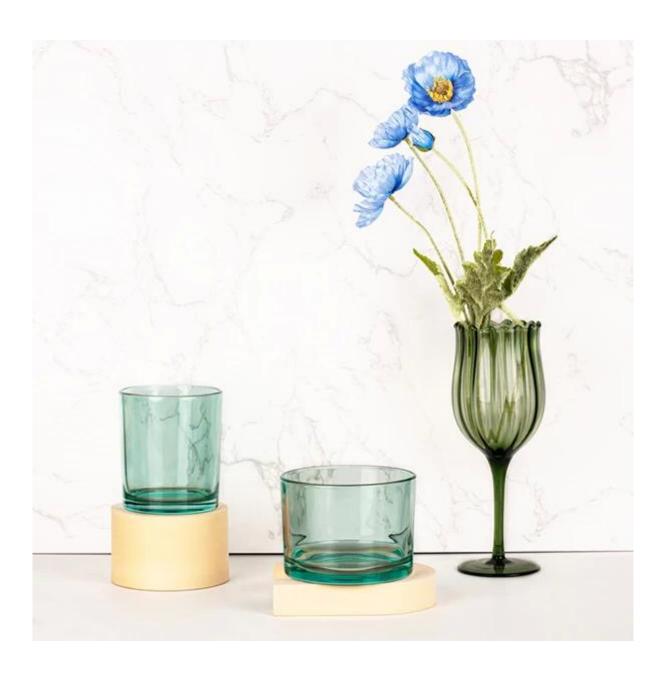

## Transparent Light Green Glass Candle Holder

**Our Strength** 

10000 square meters decorating workshop.

20 kinds of different decorating machines.

20 years experience in the decorating area.

20+ stable glass factories supporting.

Worldwide famous brands making such as Armani Zara etc.

Cupwind is the reliable china green glass candle holder factory.

The glass candle jar painted external with transparent green color, it's a vital color, suitable for spring and summer season.

It's a stock item in our workshop, has a low MOQ as 3000pcs. It's a good choice for a new brand or adding as new production line item.

Cupwind factory painted candle jar has 11oz wax filling capacity, widely used size between customers. It's also a great home decor product in our house.