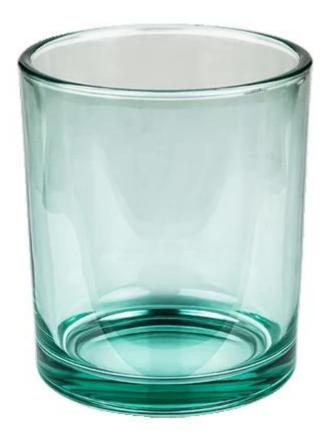

## Transparent Light Green Glass Candle Holder

**Our Strength** 

10000 square meters decorating workshop.

20 kinds of different decorating machines.

20 years experience in the decorating area.

20+ stable glass factories supporting.

Worldwide famous brands making such as Armani Zara etc.

Cupwind is the reliable china green glass candle holder factory.

The glass candle jar painted external with transparent green color, it's a vital color, suitable for spring and summer season.

It's a stock item in our workshop, has a low MOQ as 3000pcs. It's a good choice for a new brand or adding as new production line item.

Cupwind factory painted candle jar has 11oz wax filling capacity, widely used size between customers. It's also a great home decor product in our house.