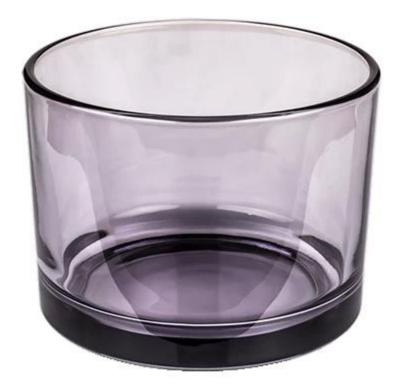

## **Translucent Purple 3 wick Candle Holder Glass 14.5oz**

Our Strength

10000 square meters decorating workshop.

20 kinds of different decorating machines.

 $20\ \mbox{years}$  experience in the decorating area.

20+ stable glass factories supporting.

Worldwide famous brands making such as Armani Zara etc.

Cupwind is the reliable <u>translucent candle jar supplier in China</u>.

The glass candle jar painted external with transparent green color, it's a vital color, suitable for spring and summer season.

It's a stock item in our workshop, has a low MOQ as 5000pcs. It's a good choice for a new brand or adding as new production line item.

Cupwind factory painted candle jar has 14.5oz wax filling capacity, widely used size between customers. It's also a great home decor product in our house.