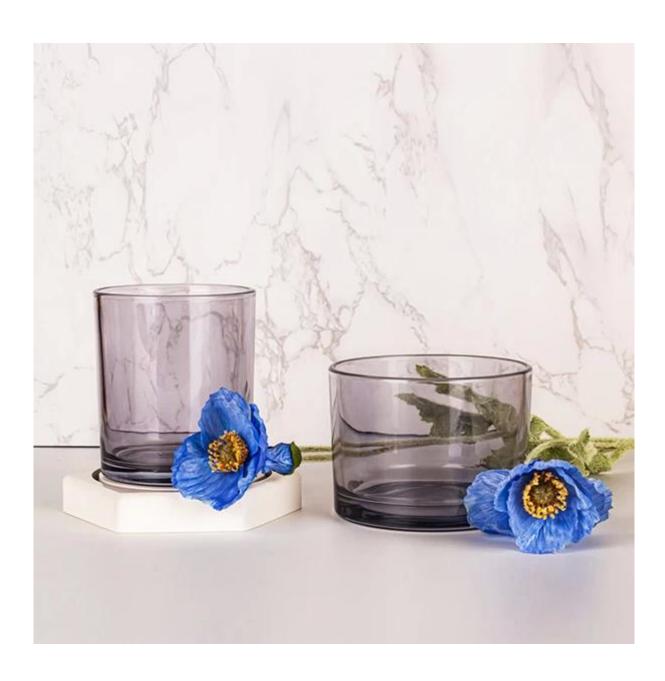

It's a stock item in our workshop, has a low MOQ as 5000pcs. It's a good choice for a new brand or adding as new production line item.

Cupwind factory painted candle jar has 14.5oz wax filling capacity, widely used size between customers. It's also a great home decor product in our house.