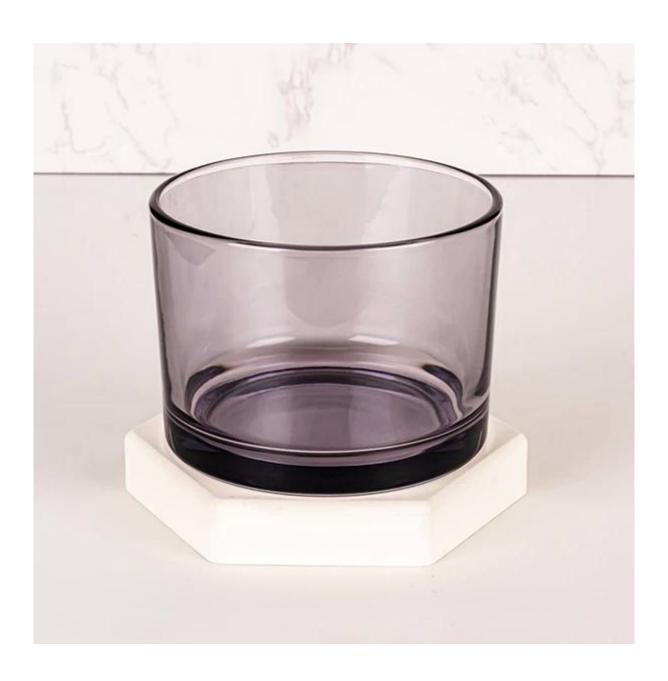

It's a stock item in our workshop, has a low MOQ as 5000pcs. It's a good choice for a new brand or adding as new production line item.

Cupwind factory painted candle jar has 14.5oz wax filling capacity, widely used size between customers. It's also a great home decor product in our house.