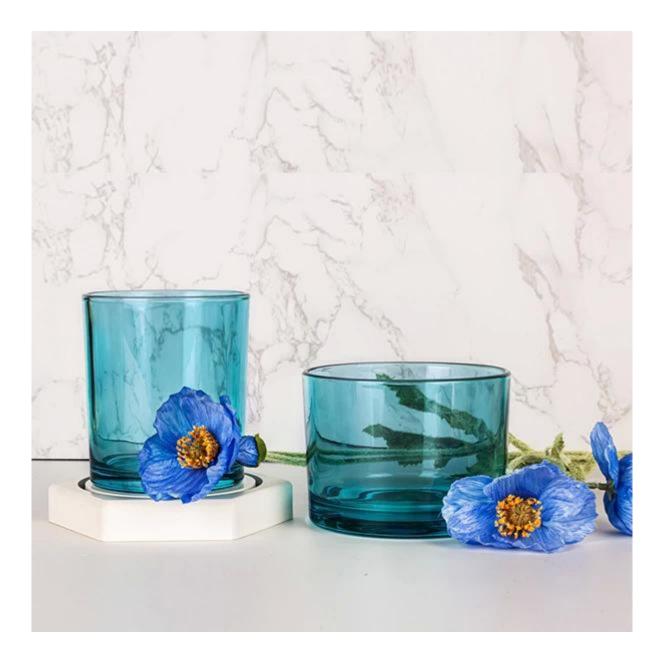

Worldwide famous brands making such as Armani Zara etc.

Cupwind is the reliable <u>translucent candle jar supplier in China</u>.

The glass candle jar painted external with transparent green color, it's a vital color, suitable for spring and summer season.

It's a stock item in our workshop, has a low MOQ as 5000pcs. It's a good choice for a new brand or adding as new production line item.

Cupwind factory painted candle jar has 14.5oz wax filling capacity, widely used size between customers. It's also a great home decor product in our house.