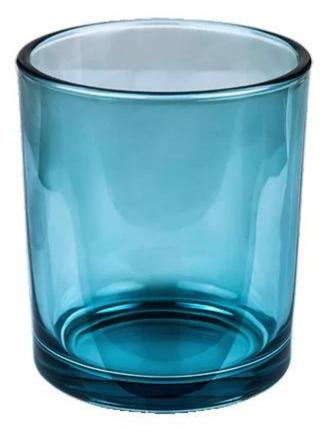

## **Translucent Blue Classic Candle Holder Glass 11oz**

**Our Strength** 

10000 square meters decorating workshop.

20 kinds of different decorating machines.

20 years experience in the decorating area.

20+ stable glass factories supporting.

Worldwide famous brands making such as Armani Zara etc.

Cupwind is the reliable <u>translucent candle jar supplier in China</u>.

The glass candle jar painted external with transparent green color, it's a vital color, suitable for spring and summer season.

It's a stock item in our workshop, has a low MOQ as 5000pcs. It's a good choice for a new brand or adding as new production line item.

Cupwind factory painted candle jar has 14.5oz wax filling capacity, widely used size between customers. It's also a great home decor product in our house.