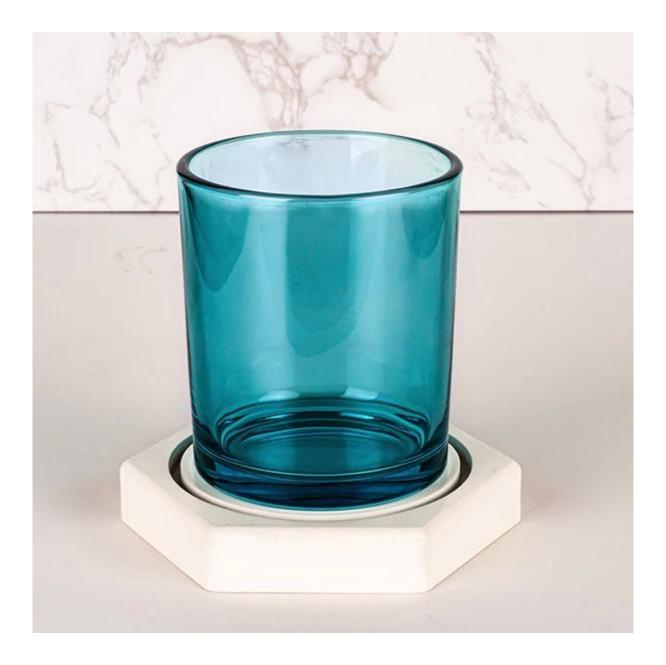

Worldwide famous brands making such as Armani Zara etc.

Cupwind is the reliable <u>translucent candle jar supplier in China</u>.

The glass candle jar painted external with transparent green color, it's a vital color, suitable for spring and summer season.

It's a stock item in our workshop, has a low MOQ as 5000pcs. It's a good choice for a new brand or adding as new production line item.

Cupwind factory painted candle jar has 14.5oz wax filling capacity, widely used size between customers. It's also a great home decor product in our house.