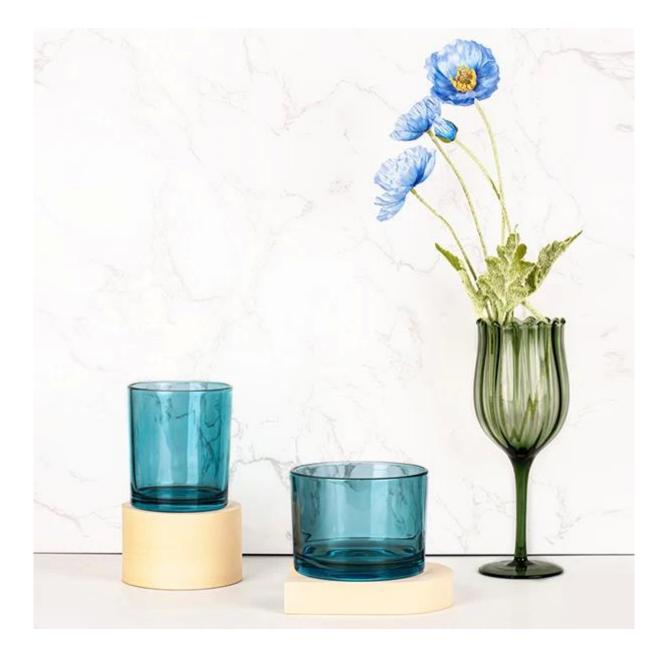

Worldwide famous brands making such as Armani Zara etc.

Cupwind is the reliable <u>translucent candle jar supplier in China</u>.

The glass candle jar painted external with transparent green color, it's a vital color, suitable for spring and summer season.

It's a stock item in our workshop, has a low MOQ as 5000pcs. It's a good choice for a new brand or adding as new production line item.

Cupwind factory painted candle jar has 14.5oz wax filling capacity, widely used size between customers. It's also a great home decor product in our house.