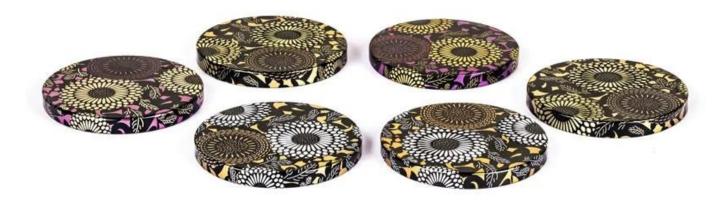

Cupwind supplies tin lid for candle holders, look at this exquisite embossment and painted tin lid, it elevates the whole beauty of the candle packaging, we have our own designers to come up with ideas and our subcontract factory will help us with manufacturing. We already have many existing molds for common candle holders, such as the size for 8090, 88100, 1010, 1212, 1515 etc, and we can also help you to customize your own size and design, just trust us like trusted your doctors, if you are looking for professional tin lids supplier china, you know where to find us.