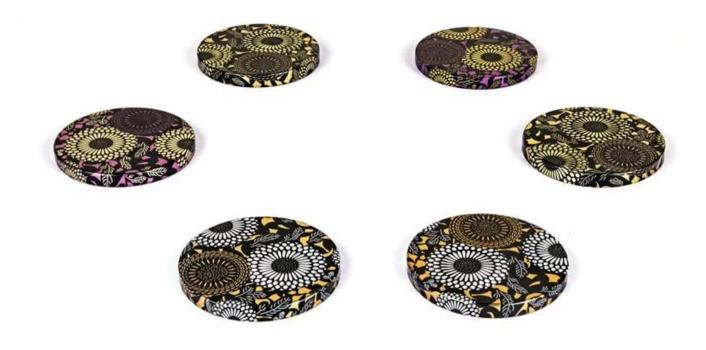

Cupwind supplies tin lid for candle holders, look at this exquisite embossment and painted tin lid, it elevates the whole beauty of the candle packaging, we have our own designers to come up with ideas and our subcontract factory will help us with manufacturing. We already have many existing molds for common candle holders, such as the size for 8090, 88100, 1010, 1212, 1515 etc, and we can also help you to customize your own size and design, just trust us like trusted your doctors, if you are looking for professional tin lids supplier china, you know where to find us.