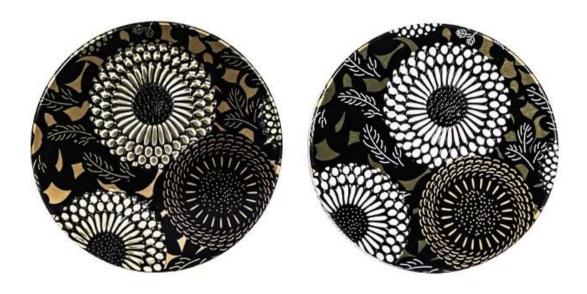

Cupwind supplies tin lid for candle holders, look at this exquisite embossment and painted tin lid, it elevates the whole beauty of the candle packaging, we have our own designers to come up with ideas and our subcontract factory will help us with manufacturing. We already have many existing molds for common candle holders, such as the size for 8090, 88100, 1010, 1212, 1515 etc, and we can also help you to customize your own size and design, just trust us like trusted your doctors, if you are looking for professional tin lids supplier china, you know where to find us.