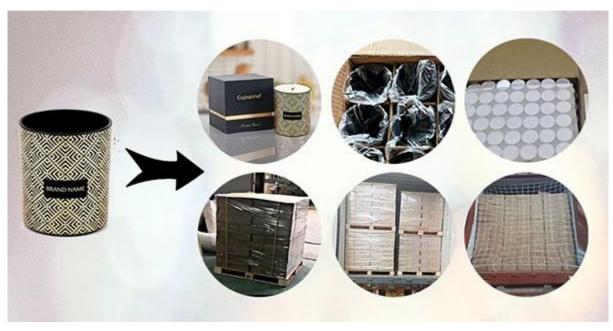

## Packaging and pallet process

Corrugated carton with cross board dividers, safe for international shipments.

Customized size, wooden material, brand name requirements are acceptable.