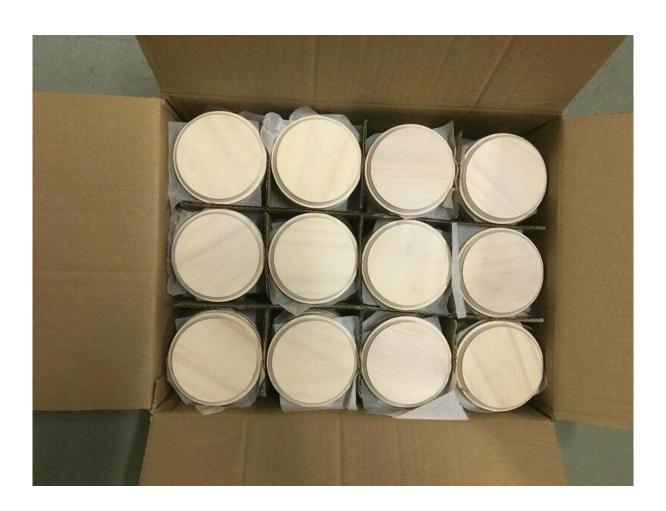

## Packaging and pallet process

Corrugated carton with cross board dividers, safe for international shipments.

Customized size, wooden material, brand name requirements are acceptable.