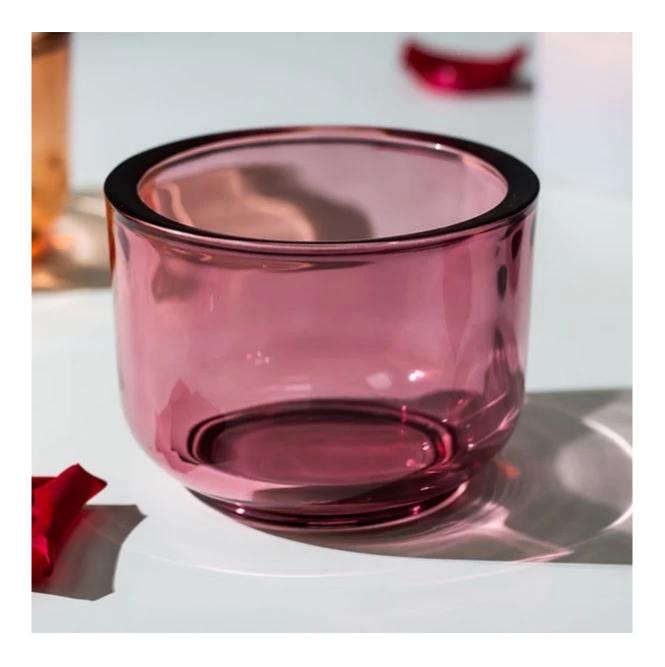

# Thick Glass Candle Holder Srayed

| Item Number         | CPWZT0499<br>Top dia: 105mm<br>Bottom dia: 74mm<br>Height: 78mm<br>Capacity: 384ml<br>Weight: 464g<br>Thickness 8mm |
|---------------------|---------------------------------------------------------------------------------------------------------------------|
| Sample leadtime     | 7-10days for existing mold, 25days for new mold                                                                     |
| MOQ                 | 5000pcs                                                                                                             |
| Packaging           | 24/48pcs in a carton box with paper divider separator                                                               |
| Production leadtime | 35-45days after order confirmed                                                                                     |
| Payment terms       | 30% deposit in advance, 70% based on copy of bill of lading                                                         |

Shipping

Clear glass candle jar in round bottom shape, automatically machine pressed product, with daily out put 20,000-30,000pcs. The thick glass jar makes it durable for candles. It's a premium quality product with the very thick 8mm wall. You can choose spray any pantone color on the glass, to ensure it matches your fragrances or candle scents.