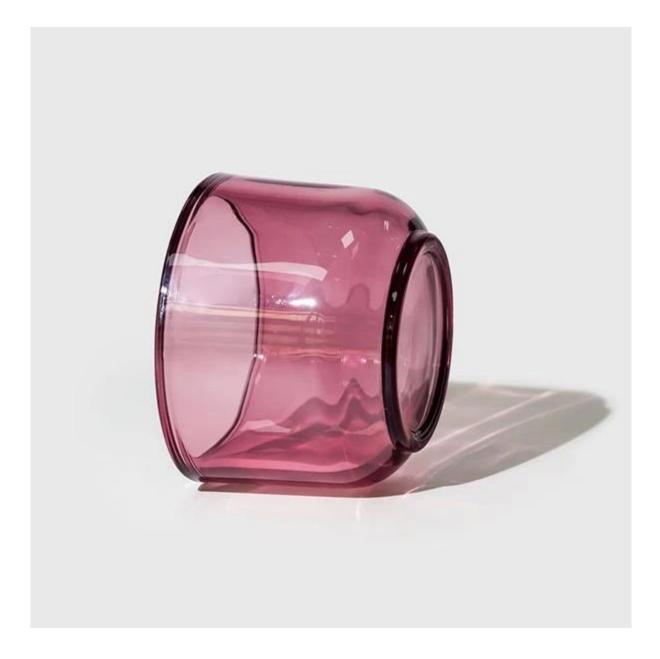

# Thick Glass Candle Holder Srayed

| Item Number         | CPWZT0499<br>Top dia: 105mm<br>Bottom dia: 74mm<br>Height: 78mm<br>Capacity: 384ml<br>Weight: 464g<br>Thickness 8mm |
|---------------------|---------------------------------------------------------------------------------------------------------------------|
| Sample leadtime     | 7-10days for existing mold, 25days for new mold                                                                     |
| MOQ                 | 5000pcs                                                                                                             |
| Packaging           | 24/48pcs in a carton box with paper divider separator                                                               |
| Production leadtime | 35-45days after order confirmed                                                                                     |
| Payment terms       | 30% deposit in advance, 70% based on copy of bill of lading                                                         |

Shipping

Clear glass candle jar in round bottom shape, automatically machine pressed product, with daily out put 20,000-30,000pcs. The thick glass jar makes it durable for candles. It's a premium quality product with the very thick 8mm wall. You can choose spray any pantone color on the glass, to ensure it matches your fragrances or candle scents.