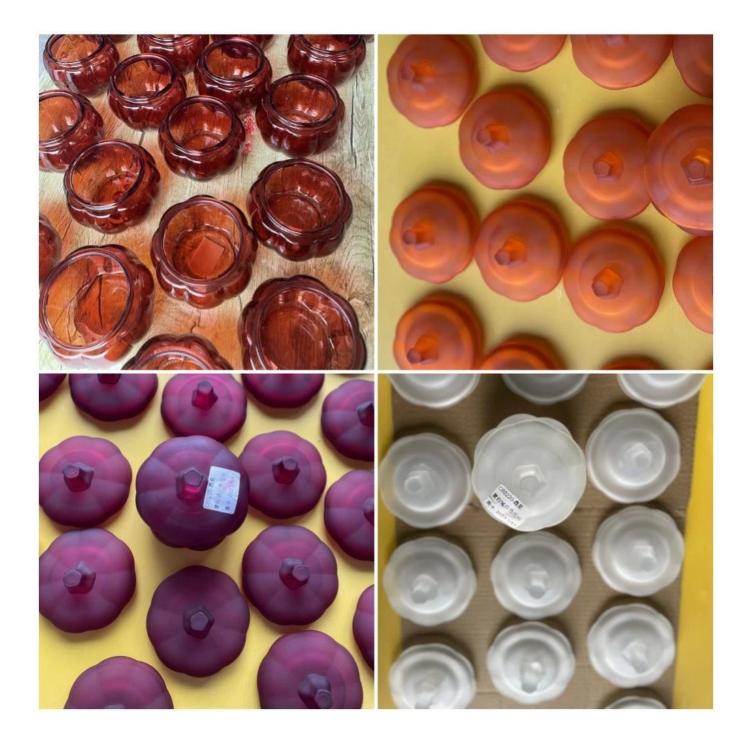

Shipping

Clear glass candle jar in round bottom shape, automatically machine pressed product, with daily out put 20,000-30,000pcs. The thick glass jar makes it durable for candles. It's a premium quality product with the very thick 8mm wall. You can choose spray any pantone color on the glass, to ensure it matches your fragrances or candle scents.

As a responsible <u>China thick glass candle holder supplier</u>, we take pride in our sustainable practices. Our production processes prioritize eco-friendly materials and techniques, reducing our environmental footprint while delivering exquisite products.