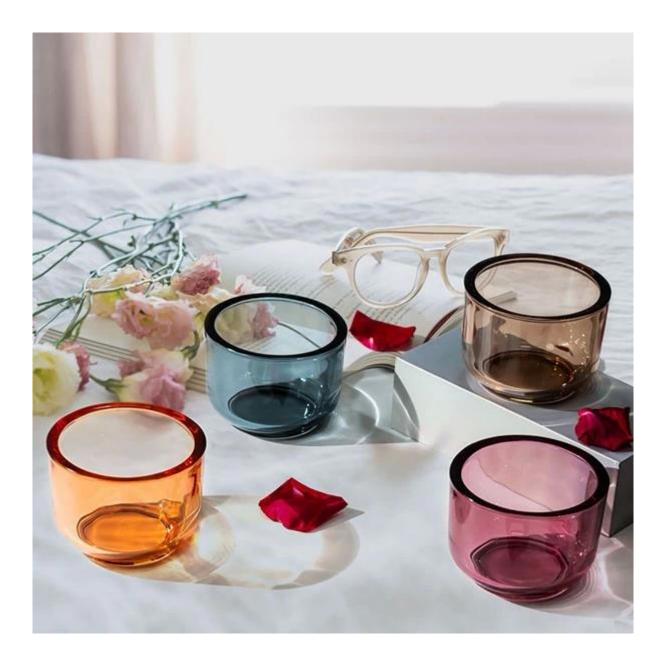

# Thick Glass Candle Holder Srayed

| Item Number         | CPWZT0499<br>Top dia: 105mm<br>Bottom dia: 74mm<br>Height: 78mm<br>Capacity: 384ml<br>Weight: 464g<br>Thickness 8mm |
|---------------------|---------------------------------------------------------------------------------------------------------------------|
| Sample leadtime     | 7-10days for existing mold, 25days for new mold                                                                     |
| MOQ                 | 5000pcs                                                                                                             |
| Packaging           | 24/48pcs in a carton box with paper divider separator                                                               |
| Production leadtime | 35-45days after order confirmed                                                                                     |
| Payment terms       | 30% deposit in advance, 70% based on copy of bill of lading                                                         |

Shipping

Clear glass candle jar in round bottom shape, automatically machine pressed product, with daily out put 20,000-30,000pcs. The thick glass jar makes it durable for candles. It's a premium quality product with the very thick 8mm wall. You can choose spray any pantone color on the glass, to ensure it matches your fragrances or candle scents.

As a responsible <u>China thick glass candle holder supplier</u>, we take pride in our sustainable practices. Our production processes prioritize eco-friendly materials and techniques, reducing our environmental footprint while delivering exquisite products.