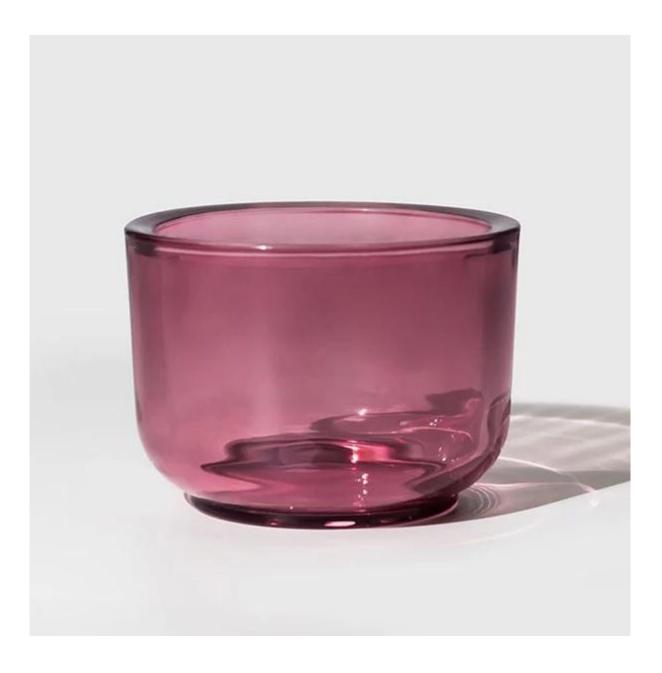

# Thick Glass Candle Holder Srayed

| Item Number         | CPWZT0499<br>Top dia: 105mm<br>Bottom dia: 74mm<br>Height: 78mm<br>Capacity: 384ml<br>Weight: 464g<br>Thickness 8mm |
|---------------------|---------------------------------------------------------------------------------------------------------------------|
| Sample leadtime     | 7-10days for existing mold, 25days for new mold                                                                     |
| MOQ                 | 5000pcs                                                                                                             |
| Packaging           | 24/48pcs in a carton box with paper divider separator                                                               |
| Production leadtime | 35-45days after order confirmed                                                                                     |
| Payment terms       | 30% deposit in advance, 70% based on copy of bill of lading                                                         |

Shipping

Clear glass candle jar in round bottom shape, automatically machine pressed product, with daily out put 20,000-30,000pcs. The thick glass jar makes it durable for candles. It's a premium quality product with the very thick 8mm wall. You can choose spray any pantone color on the glass, to ensure it matches your fragrances or candle scents.