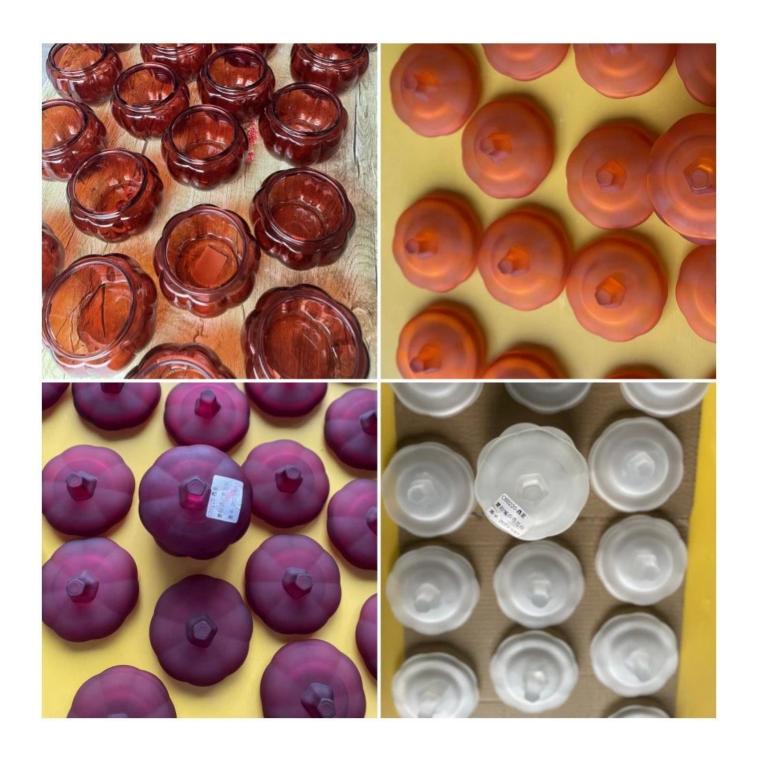

By sea, by air, by train

The thick glass candle jar in round bottom shape, automatically machine pressed product, with daily out put 20,000-30,000pcs. The thick glass jar makes it durable for candles. It's a premium quality product with the very thick 8mm wall. You can choose spray any pantone color on the glass, to ensure it matches your fragrances or candle scents.

**Cupwind Candle Jar Production Line** 

**Cupwind Factory Photo** 

**Cupwind office photo** 

**Packaging of Candle Glass** 

We will find out suitable packaging method according to different size products, normally, we will pack it in a carton box with paper dividers like in 48 pcs/72 pcs.