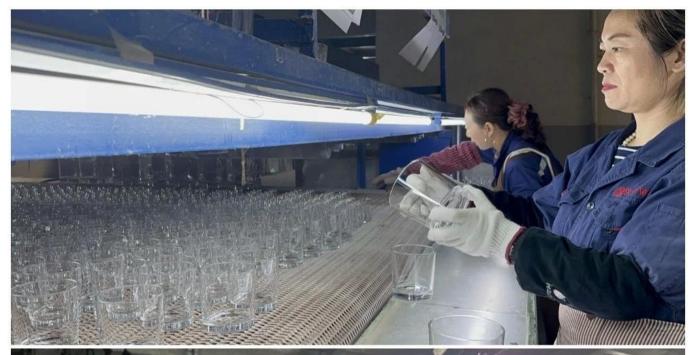

**Cupwind Candle Jar Production Line** 

**Cupwind Factory Photo** 

**Cupwind office photo** 

**Packaging of Candle Glass** 

We will find out suitable packaging method according to different size products, normally, we will pack it in a carton box with paper dividers like in 48 pcs/72 pcs.