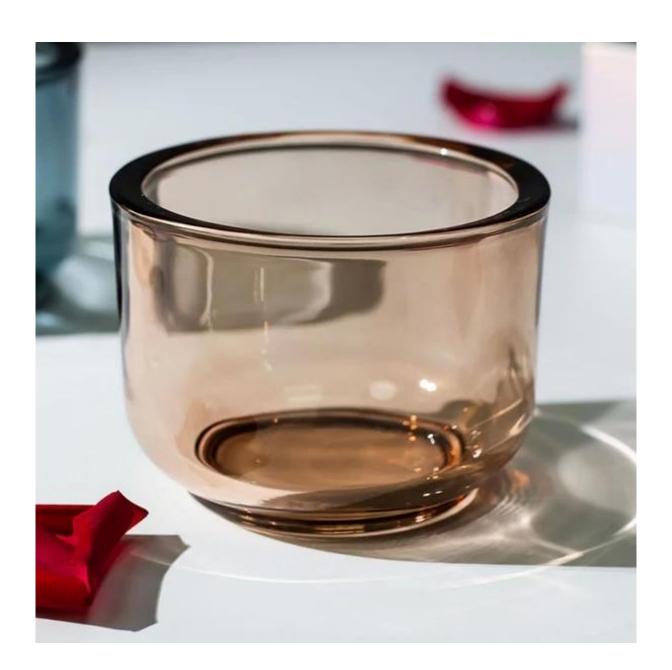

# Thick Candle Glass Jar Transparent Light Brown

| Item Number         | CPWZT0500 Top dia: 105mm Bottom dia: 74mm Height: 78mm Capacity: 384ml Weight: 464g Thickness 8mm |
|---------------------|---------------------------------------------------------------------------------------------------|
| Sample leadtime     | 7-10days for existing mold, 25days for new mold                                                   |
| MOQ                 | 5000pcs                                                                                           |
| Packaging           | 24/48pcs in a carton box with paper divider separator                                             |
| Production leadtime | 35-45days after order confirmed                                                                   |
| Payment terms       | 30% deposit in advance, 70% based on copy of bill of lading                                       |

By sea, by air, by train

The thick glass candle jar in round bottom shape, automatically machine pressed product, with daily out put 20,000-30,000pcs. The thick glass jar makes it durable for candles. It's a premium quality product with the very thick 8mm wall. You can choose spray any pantone color on the glass, to ensure it matches your fragrances or candle scents.