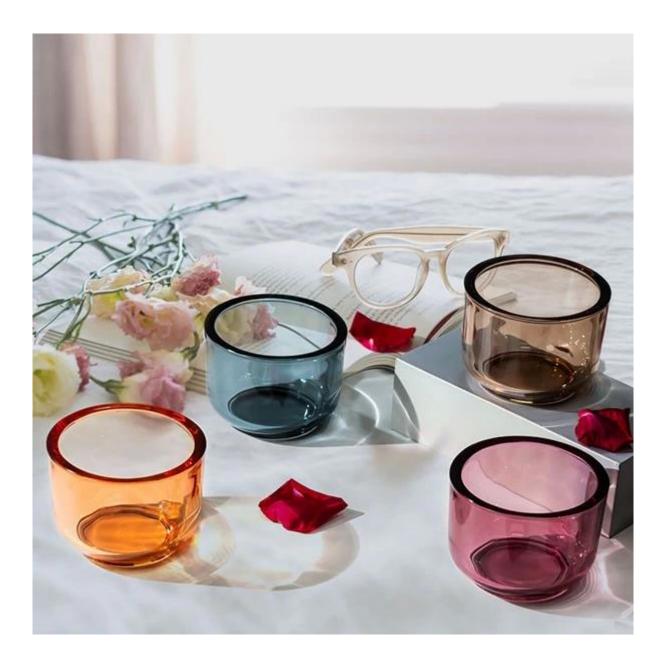

# Thick Candle Glass Jar Transparent Light Brown

| Item Number         | CPWZT0500 Top dia: 105mm Bottom dia: 74mm Height: 78mm Capacity: 384ml Weight: 464g Thickness 8mm |
|---------------------|---------------------------------------------------------------------------------------------------|
| Sample leadtime     | 7-10days for existing mold, 25days for new mold                                                   |
| MOQ                 | 5000pcs                                                                                           |
| Packaging           | 24/48pcs in a carton box with paper divider separator                                             |
| Production leadtime | 35-45days after order confirmed                                                                   |
| Payment terms       | 30% deposit in advance, 70% based on copy of bill of lading                                       |

By sea, by air, by train

The thick glass candle jar in round bottom shape, automatically machine pressed product, with daily out put 20,000-30,000pcs. The thick glass jar makes it durable for candles. It's a premium quality product with the very thick 8mm wall. You can choose spray any pantone color on the glass, to ensure it matches your fragrances or candle scents.

As a responsible <u>China thick candle glass jar supplier</u>, we take pride in our sustainable practices. Our production processes prioritize eco-friendly materials and techniques, reducing our environmental footprint while delivering exquisite products.