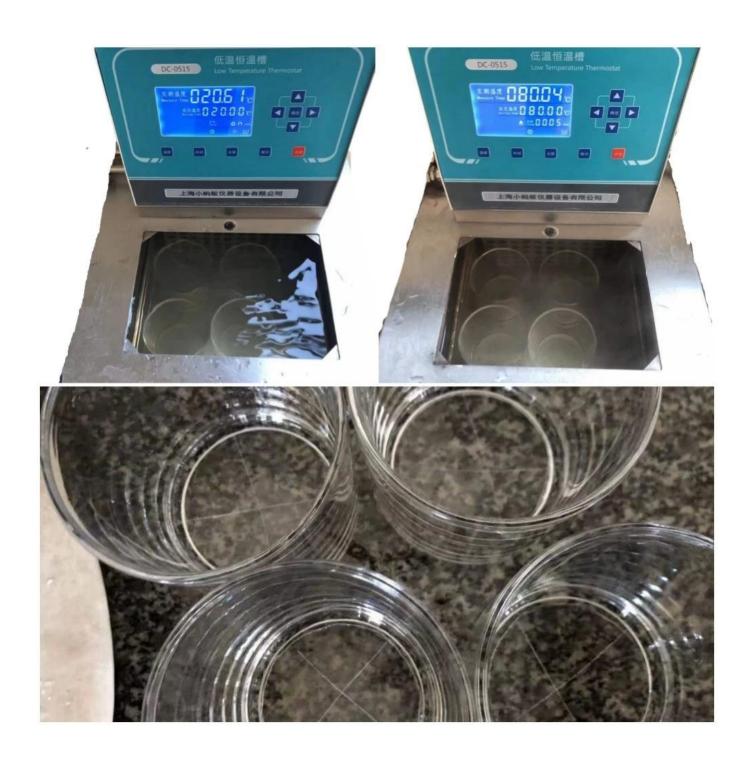

# **About Testing Method**

Cupwind has testing machine to do ASTM test for the <u>thick tumbler glass</u>, as a candle holder glass, ASTM test is necessary for whatever small or big orders. We focuses on candle holder glass safety seriously, we have the same testing equipments compared with third party lab.