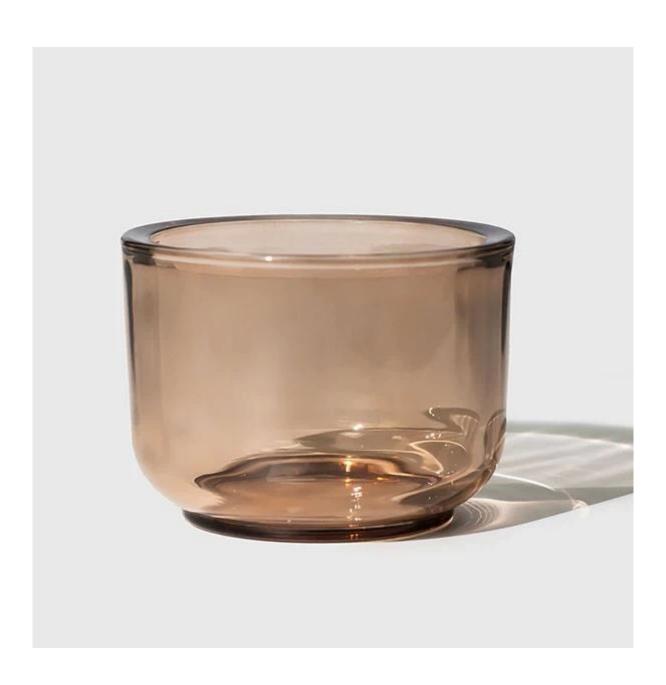

# Thick Candle Glass Jar Transparent Light Brown

| Item Number         | CPWZT0500 Top dia: 105mm Bottom dia: 74mm Height: 78mm Capacity: 384ml Weight: 464g Thickness 8mm |
|---------------------|---------------------------------------------------------------------------------------------------|
| Sample leadtime     | 7-10days for existing mold, 25days for new mold                                                   |
| MOQ                 | 5000pcs                                                                                           |
| Packaging           | 24/48pcs in a carton box with paper divider separator                                             |
| Production leadtime | 35-45days after order confirmed                                                                   |
| Payment terms       | 30% deposit in advance, 70% based on copy of bill of lading                                       |

By sea, by air, by train

The thick glass candle jar in round bottom shape, automatically machine pressed product, with daily out put 20,000-30,000pcs. The thick glass jar makes it durable for candles. It's a premium quality product with the very thick 8mm wall. You can choose spray any pantone color on the glass, to ensure it matches your fragrances or candle scents.