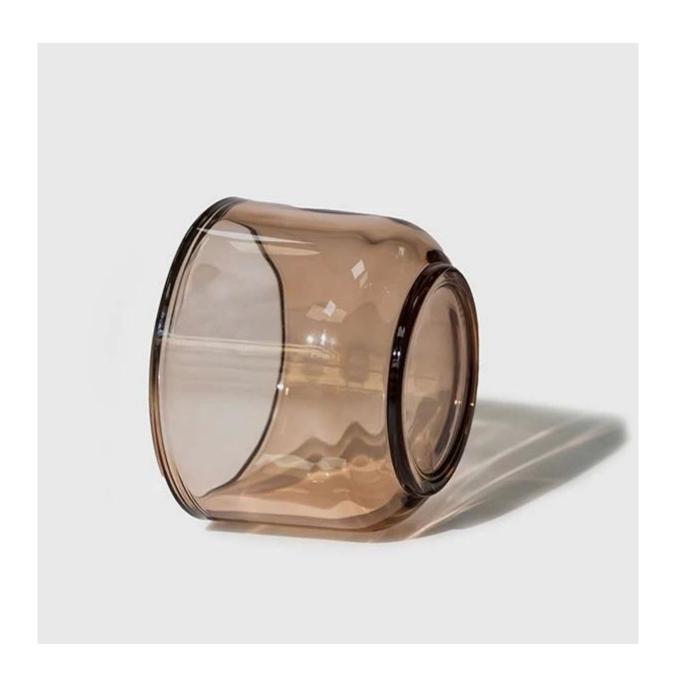

# Thick Candle Glass Jar Transparent Light Brown

| Item Number         | CPWZT0500 Top dia: 105mm Bottom dia: 74mm Height: 78mm Capacity: 384ml Weight: 464g Thickness 8mm |
|---------------------|---------------------------------------------------------------------------------------------------|
| Sample leadtime     | 7-10days for existing mold, 25days for new mold                                                   |
| MOQ                 | 5000pcs                                                                                           |
| Packaging           | 24/48pcs in a carton box with paper divider separator                                             |
| Production leadtime | 35-45days after order confirmed                                                                   |
| Payment terms       | 30% deposit in advance, 70% based on copy of bill of lading                                       |

By sea, by air, by train

The thick glass candle jar in round bottom shape, automatically machine pressed product, with daily out put 20,000-30,000pcs. The thick glass jar makes it durable for candles. It's a premium quality product with the very thick 8mm wall. You can choose spray any pantone color on the glass, to ensure it matches your fragrances or candle scents.