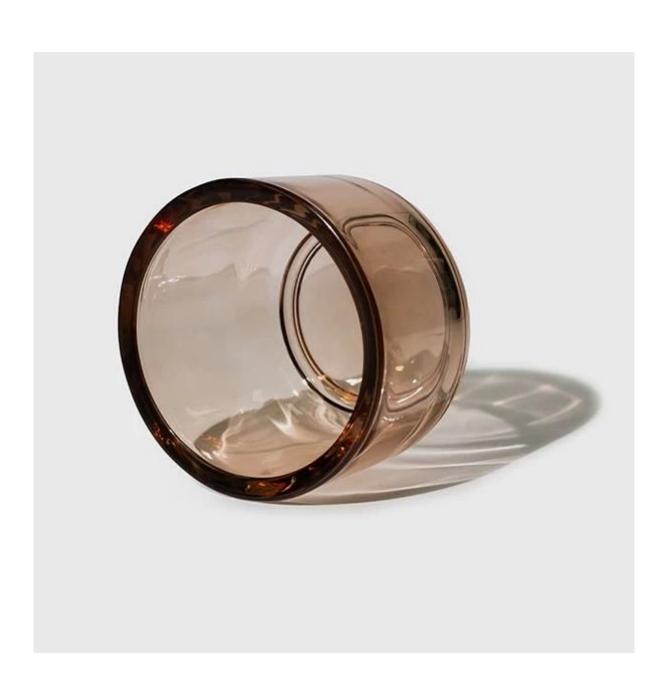

# Thick Candle Glass Jar Transparent Light Brown

| Item Number         | CPWZT0500 Top dia: 105mm Bottom dia: 74mm Height: 78mm Capacity: 384ml Weight: 464g Thickness 8mm |
|---------------------|---------------------------------------------------------------------------------------------------|
| Sample leadtime     | 7-10days for existing mold, 25days for new mold                                                   |
| MOQ                 | 5000pcs                                                                                           |
| Packaging           | 24/48pcs in a carton box with paper divider separator                                             |
| Production leadtime | 35-45days after order confirmed                                                                   |
| Payment terms       | 30% deposit in advance, 70% based on copy of bill of lading                                       |

By sea, by air, by train

The thick glass candle jar in round bottom shape, automatically machine pressed product, with daily out put 20,000-30,000pcs. The thick glass jar makes it durable for candles. It's a premium quality product with the very thick 8mm wall. You can choose spray any pantone color on the glass, to ensure it matches your fragrances or candle scents.