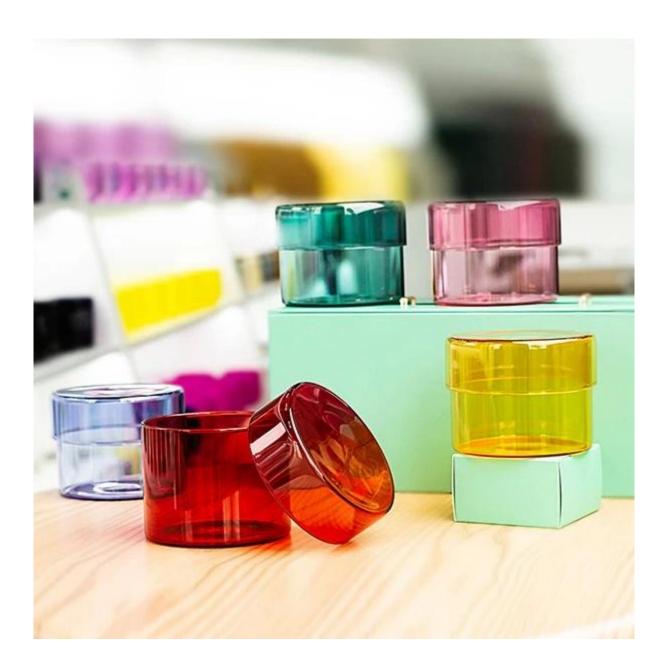

## **Teal Borosilicate Glass with Glass Lid For Candles**

Borosilicate glass is sustainable material to make home vessels, like double wall borosilicate coffee mug, borosilicate coffee jar, borosilicate tea cup, borosilicate tea pot, borosilicate water jug, even borosilicate coffee candle jar.

The over all looking is luxury and beautiful, it is a good home decor piece and gift choice. We have different colors for option, any color is welcome for customize.

If you are looking to luxury quality china teal borosilicate glass with lid factory, please come