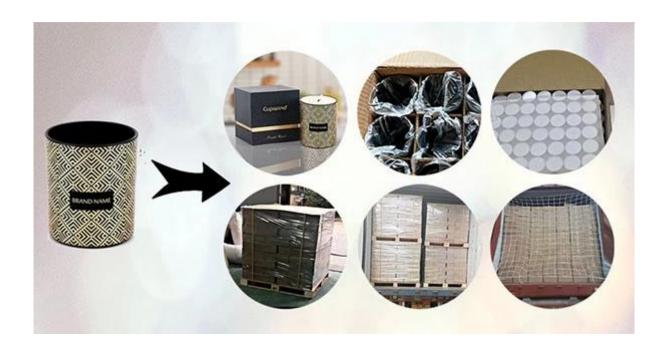

## **Packaging of Candle Vessels**

Each glass decor is wraped by opp plastic bag, 24pcs/48pcs/72pcs/144pcs inserted into a carton box with egg dividers.

Loading with wooden pallet which is safer and more efficient, in the end, we will have a cotton net at the door openning place to stop it from falling.