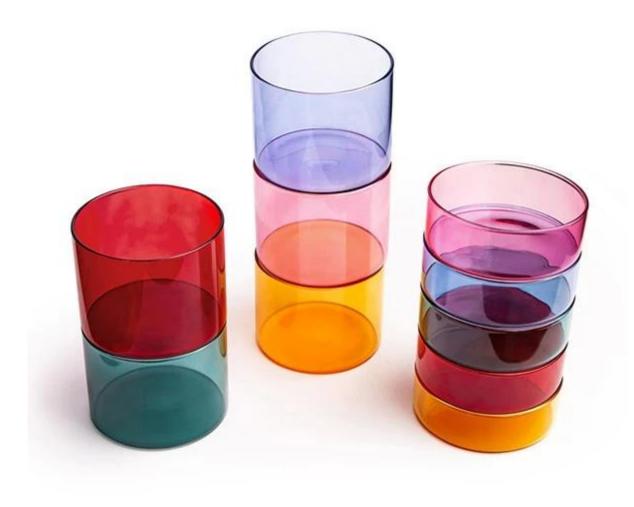

## **Teal Borosilicate Glass with Glass Lid For Candles**

Borosilicate glass is sustainable material to make home vessels, like double wall borosilicate coffee mug, borosilicate coffee jar, borosilicate tea cup, borosilicate tea pot, borosilicate water jug, even borosilicate coffee candle jar.

The over all looking is luxury and beautiful, it is a good home decor piece and gift choice. We have different colors for option, any color is welcome for customize.

If you are looking to luxury quality china teal borosilicate glass with lid factory, please come

to leave your message.

The borosilicate glass is dishwasher safe, microwave safe, refrigerator safe, stove safe, it can stand tempreture from -20 centigrade to 100 centigrade.

As a professional <u>China teal borosilicate glass with lid supplier</u>, we focus on supplying good quality products with afforable price.