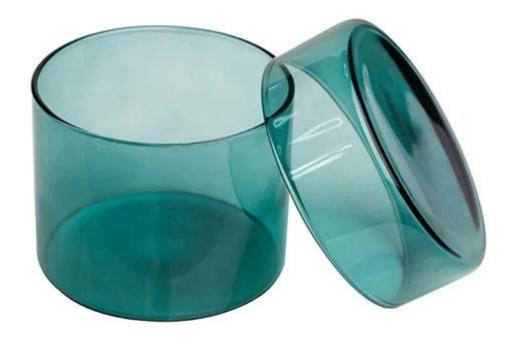

## **Teal Borosilicate Glass with Glass Lid For Candles**

Borosilicate glass is sustainable material to make home vessels, like double wall borosilicate coffee mug, borosilicate coffee jar, borosilicate tea cup, borosilicate tea pot, borosilicate water jug, even borosilicate coffee candle jar.

The over all looking is luxury and beautiful, it is a good home decor piece and gift choice. We have different colors for option, any color is welcome for customize.

If you are looking to luxury quality china teal borosilicate glass with lid factory, please come