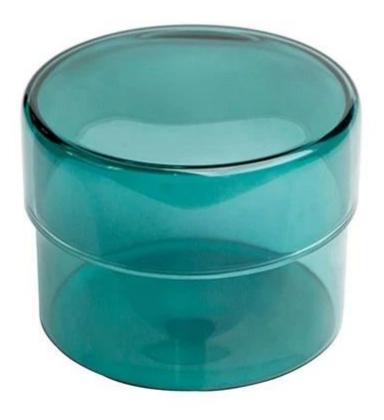

## **Teal Borosilicate Glass with Glass Lid For Candles**

Borosilicate glass is sustainable material to make home vessels, like double wall borosilicate coffee mug, borosilicate coffee jar, borosilicate tea cup, borosilicate tea pot, borosilicate water jug, even borosilicate coffee candle jar.

The over all looking is luxury and beautiful, it is a good home decor piece and gift choice. We have different colors for option, any color is welcome for customize.

If you are looking to luxury quality china teal borosilicate glass with lid factory, please come