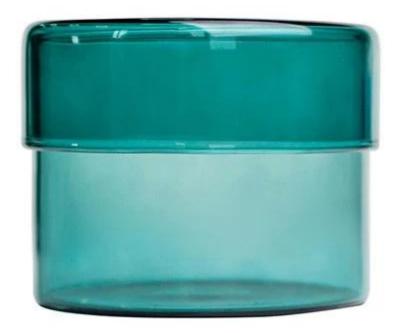

## **Teal Borosilicate Glass with Glass Lid For Candles**

Borosilicate glass is sustainable material to make home vessels, like double wall borosilicate coffee mug, borosilicate coffee jar, borosilicate tea cup, borosilicate tea pot, borosilicate water jug, even borosilicate coffee candle jar.

The over all looking is luxury and beautiful, it is a good home decor piece and gift choice. We have different colors for option, any color is welcome for customize.

If you are looking to luxury quality china teal borosilicate glass with lid factory, please come