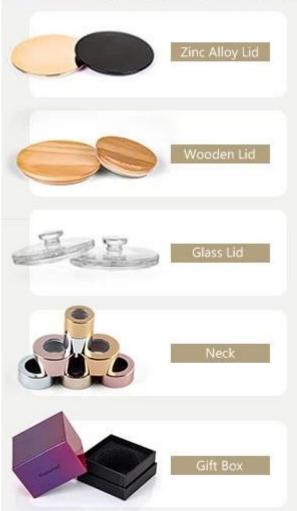

#### **Accessories that related to Ceramic Candle Holders**

With requests of our customers, Cupwind also offers accessories such as gift box for scented candles, wick tool set like wick trimmer, cutter, snuffer, lids in wood and metal like stainless steel and zinc alloy.

## **Accessories That Related**

With requests of our customers, Cupwind also offers accessories such as gift box for scented candles, wick tool set like wick trimmer, cutter, snuffer, lids in wood and metal like stainless steel and zinc alloy.