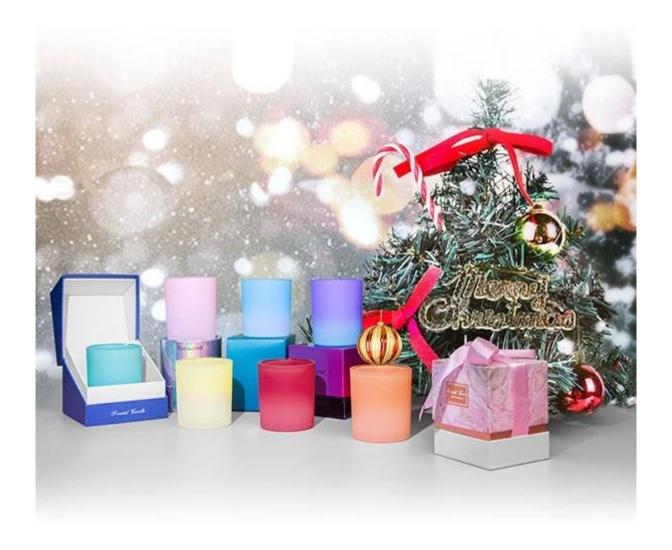

# Tarocco Orange 8oz Gradient Colored Empty Candle Glass Manufacturer

Spraying colors on glass candle holders to reflect the scents of wax is the most competitive way to catch the cosumers' eyes.

Well, matte color coating and glossy color coating is fifty-fifty on the market.

Providing endless possibilities for color, eco-friendly water-based.

Spray coating provides a creative alternative to classic glass colors.

Spray coating also offers various effects including frosting,

soft touch, or metallics.

Wide range of colors

Full body print

Vignette effect

Sprayed push

Masked spray

Compatible with screen printing

This classic 8 oz candle glass is frequently ordered by different brands, so we always have new orders coming up, meaning small MOQ like 10000pcs is workable for us.