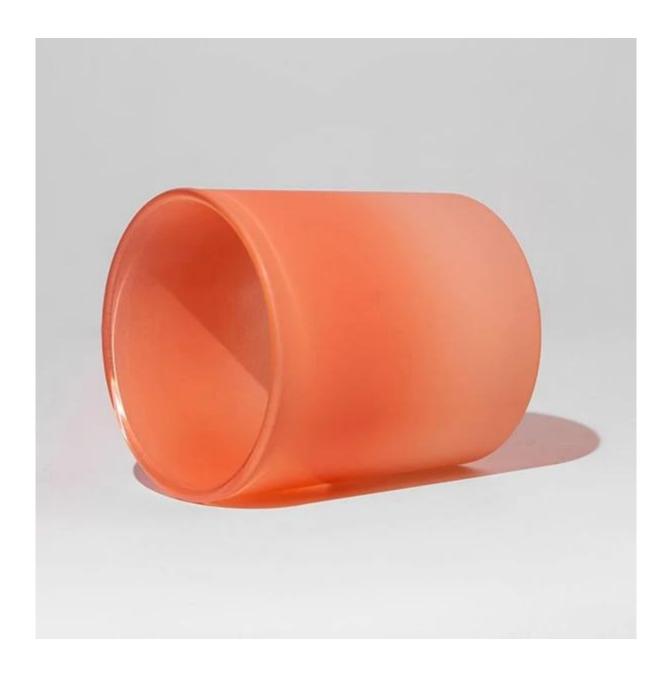

# Tarocco Orange 8oz Gradient Colored Empty Candle Glass Manufacturer

Spraying colors on glass candle holders to reflect the scents of wax is the most competitive way to catch the cosumers' eyes.

Well, matte color coating and glossy color coating is fifty-fifty on the market.

Providing endless possibilities for color, eco-friendly water-based.

Spray coating provides a creative alternative to classic glass colors.

Spray coating also offers various effects including frosting,

soft touch, or metallics.

Wide range of colors

Full body print

Vignette effect

Sprayed push

Masked spray

Compatible with screen printing

This classic 8 oz candle glass is frequently ordered by different brands, so we always have new orders coming up, meaning small MOQ like 10000pcs is workable for us.