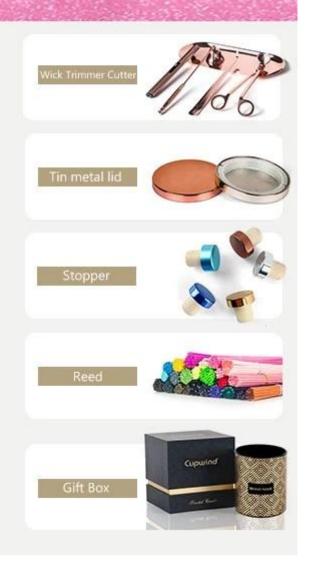

#### **Accessories that related to Ceramic Candle Holders**

With requests of our customers, Cupwind also offers accessories such as gift box for scented candles, wick tool set like wick trimmer, cutter, snuffer, lids in wood and metal like stainless steel and zinc alloy.

## **Accessories That Related**

With requests of our customers, Cupwind also offers accessories such as gift box for scented candles, wick tool set like wick trimmer, cutter, snuffer, lids in wood and metal like stainless steel and zinc alloy.