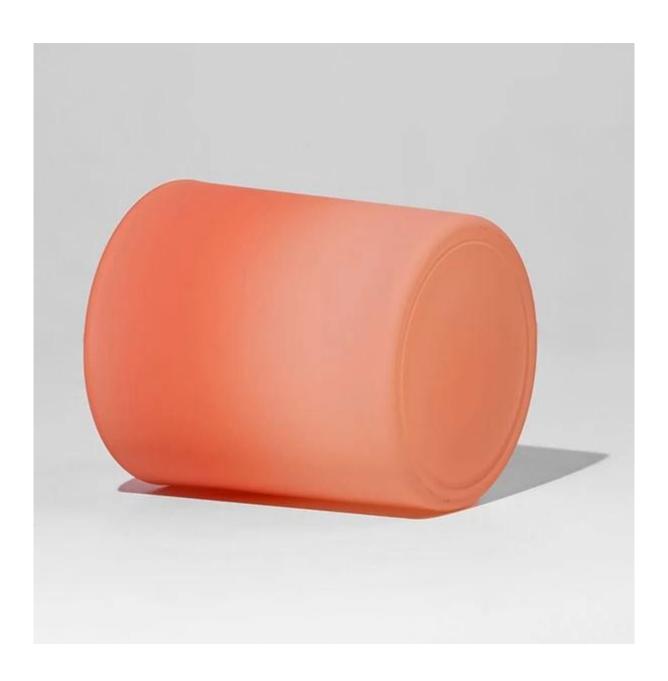

# Tarocco Orange 8oz Gradient Colored Empty Candle Glass Manufacturer

Spraying colors on glass candle holders to reflect the scents of wax is the most competitive way to catch the cosumers' eyes.

Well, matte color coating and glossy color coating is fifty-fifty on the market.

Providing endless possibilities for color, eco-friendly water-based.

Spray coating provides a creative alternative to classic glass colors.

Spray coating also offers various effects including frosting,

soft touch, or metallics.

Wide range of colors

Full body print

Vignette effect

Sprayed push

Masked spray

Compatible with screen printing

This classic 8 oz candle glass is frequently ordered by different brands, so we always have new orders coming up, meaning small MOQ like 10000pcs is workable for us.