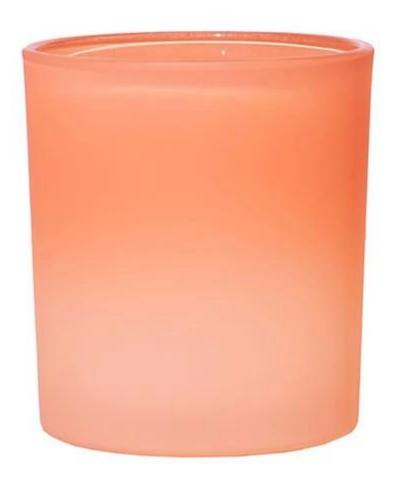

# Tarocco Orange 8oz Gradient Colored Empty Candle Glass Manufacturer

Spraying colors on glass candle holders to reflect the scents of wax is the most competitive way to catch the cosumers' eyes.

Well, matte color coating and glossy color coating is fifty-fifty on the market.

Providing endless possibilities for color, eco-friendly water-based.

Spray coating provides a creative alternative to classic glass colors.

Spray coating also offers various effects including frosting,

soft touch, or metallics.

Wide range of colors

Full body print

Vignette effect

Sprayed push

Masked spray

Compatible with screen printing

This classic 8 oz candle glass is frequently ordered by different brands, so we always have new orders coming up, meaning small MOQ like 10000pcs is workable for us.