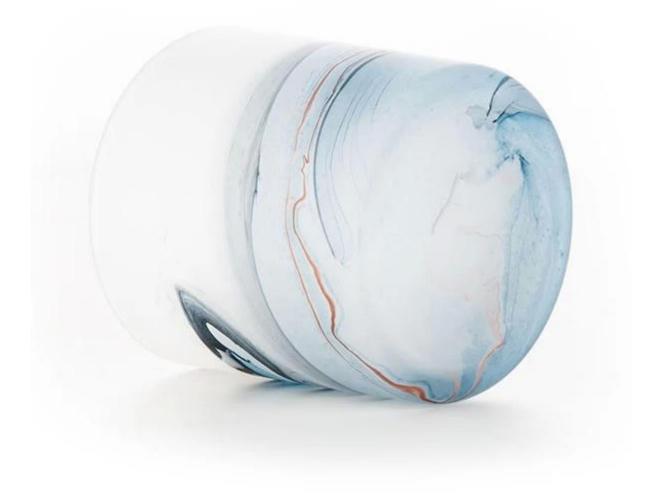

## **Swirl Matte Painting Watercolor Custom Candle Jar 19oz**

Look at the gorgeous watercolor classic candle jar, the swirl art makes it fabulous and unique. It's definitely a new created decoration on pressed candle glass. Our factory is exclusive and with good technique for this kind of craft. All of these watercolor art are

handmade, so color and pattern may vary.

Cupwind is reliable <u>China custom watercolor candle jar factory</u>.

We support custom colors of the swirl pattern, there is glossy and matte finish available. The watercolor can be decor whether inside or outside. Cupwind is offering glass candle holder OEM and ODM for years.