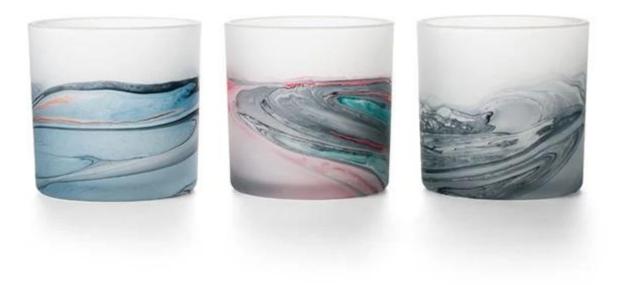

## **Swirl Matte Painting Watercolor Custom Candle Jar 19oz**

Look at the gorgeous watercolor classic candle jar, the swirl art makes it fabulous and unique. It's definitely a new created decoration on pressed candle glass. Our factory is exclusive and with good technique for this kind of craft. All of these watercolor art are

handmade, so color and pattern may vary.

Cupwind is reliable <u>China custom watercolor candle jar factory</u>.

We support custom colors of the swirl pattern, there is glossy and matte finish available. The watercolor can be decor whether inside or outside. Cupwind is offering glass candle holder OEM and ODM for years.