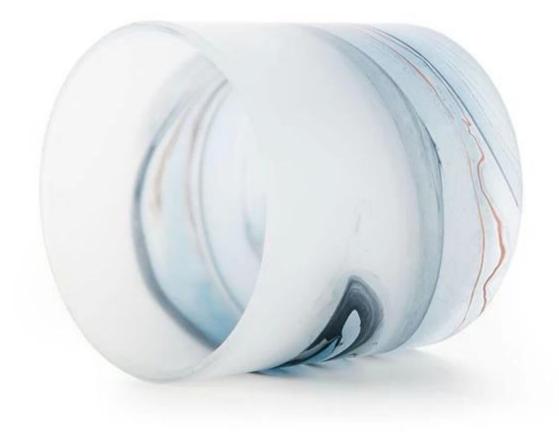

## **Swirl Matte Painting Watercolor Custom Candle Jar 19oz**

Look at the gorgeous watercolor classic candle jar, the swirl art makes it fabulous and unique. It's definitely a new created decoration on pressed candle glass. Our factory is exclusive and with good technique for this kind of craft. All of these watercolor art are

handmade, so color and pattern may vary.

Cupwind is reliable <u>China custom watercolor candle jar factory</u>.

We support custom colors of the swirl pattern, there is glossy and matte finish available. The watercolor can be decor whether inside or outside. Cupwind is offering glass candle holder OEM and ODM for years.