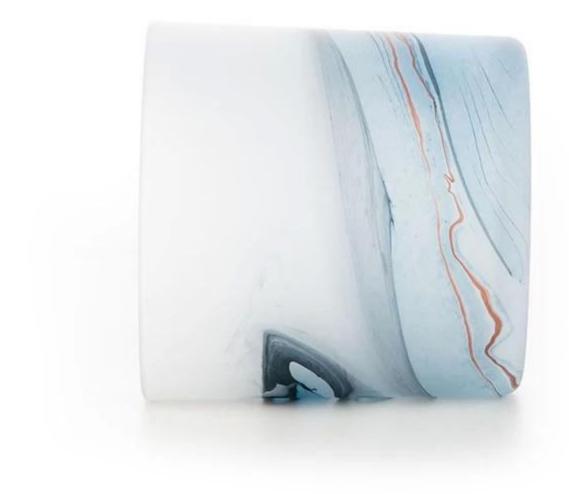

## **Swirl Matte Painting Watercolor Custom Candle Jar 19oz**

Look at the gorgeous watercolor classic candle jar, the swirl art makes it fabulous and unique. It's definitely a new created decoration on pressed candle glass. Our factory is exclusive and with good technique for this kind of craft. All of these watercolor art are

handmade, so color and pattern may vary.

Cupwind is reliable <u>China custom watercolor candle jar factory</u>.

We support custom colors of the swirl pattern, there is glossy and matte finish available. The watercolor can be decor whether inside or outside. Cupwind is offering glass candle holder OEM and ODM for years.