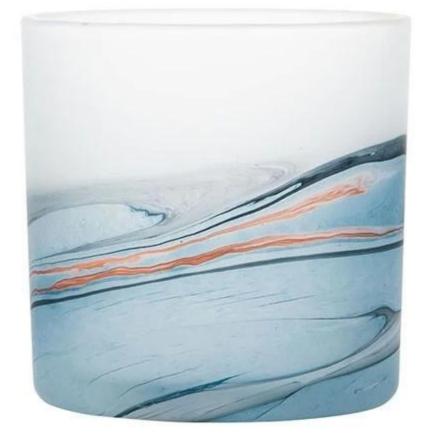

## **Swirl Matte Painting Watercolor Custom Candle Jar 19oz**

Look at the gorgeous watercolor classic candle jar, the swirl art makes it fabulous and unique. It's definitely a new created decoration on pressed candle glass. Our factory is exclusive and with good technique for this kind of craft. All of these watercolor art are

handmade, so color and pattern may vary.

Cupwind is reliable <u>China custom watercolor candle jar factory</u>.

We support custom colors of the swirl pattern, there is glossy and matte finish available. The watercolor can be decor whether inside or outside. Cupwind is offering glass candle holder OEM and ODM for years.