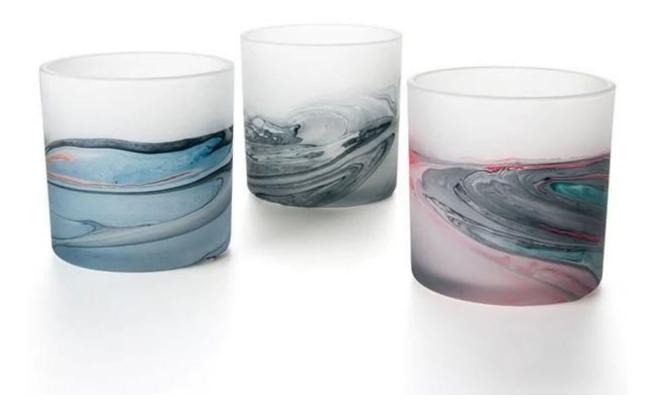

## **Swirl Matte Painting Watercolor Custom Candle Jar 19oz**

Look at the gorgeous watercolor classic candle jar, the swirl art makes it fabulous and unique. It's definitely a new created decoration on pressed candle glass. Our factory is exclusive and with good technique for this kind of craft. All of these watercolor art are

handmade, so color and pattern may vary.

Cupwind is reliable <u>China custom watercolor candle jar factory</u>.

We support custom colors of the swirl pattern, there is glossy and matte finish available. The watercolor can be decor whether inside or outside. Cupwind is offering glass candle holder OEM and ODM for years.