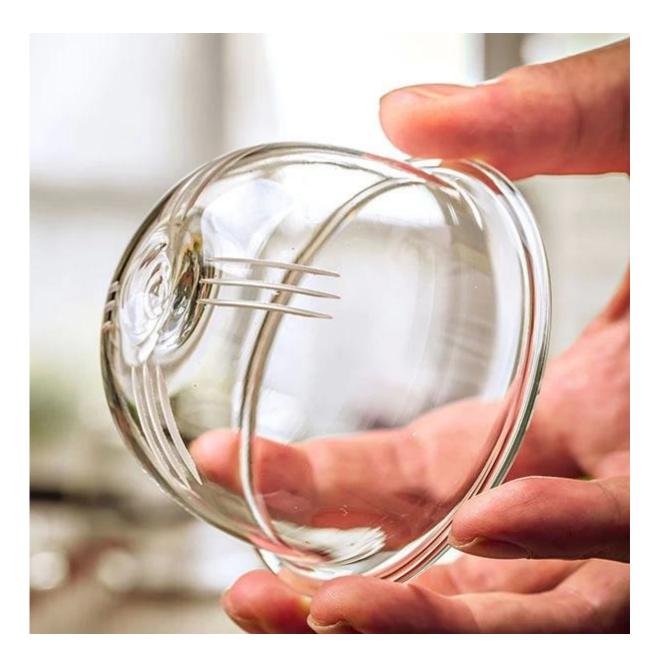

STYLISH DESIGN:

With a glass lid and filter for loose teas or blooming teas. Just put the tea or coffee bag into the inner cup and add some water, then the inner cup releases infused tea directly into the outside drinking cup.