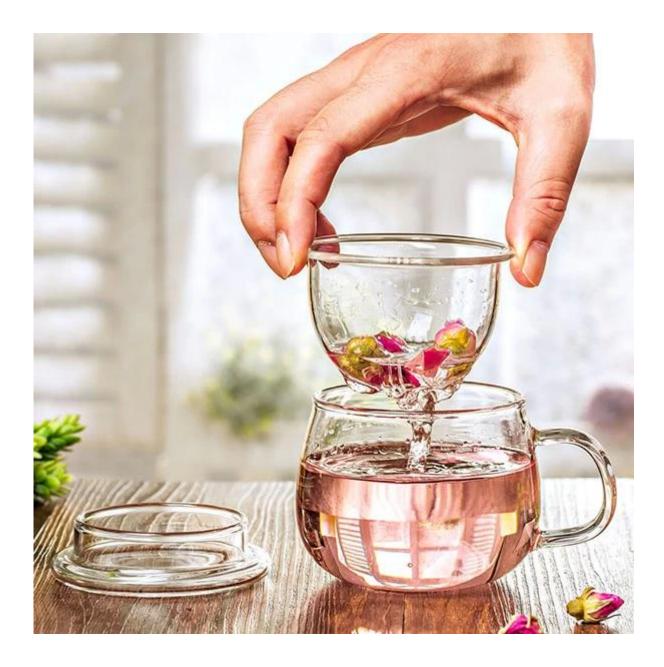

STYLISH DESIGN:

With a glass lid and filter for loose teas or blooming teas. Just put the tea or coffee bag into the inner cup and add some water, then the inner cup releases infused tea directly into the outside drinking cup.