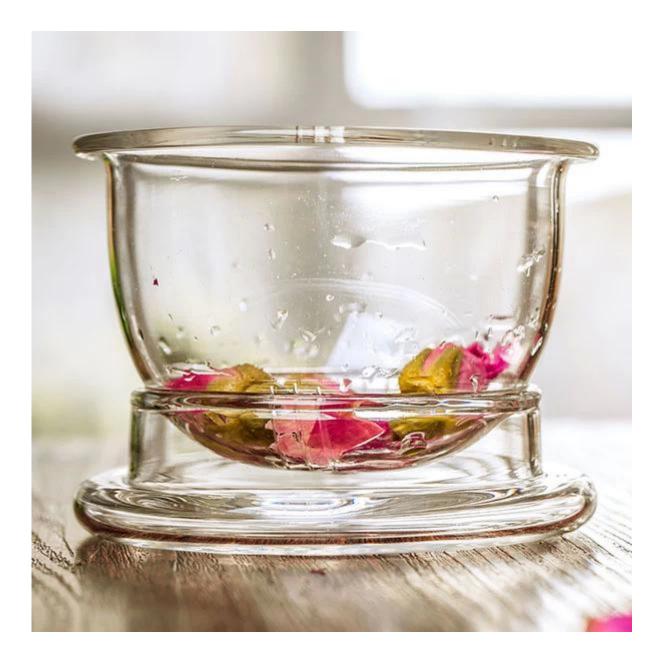

STYLISH DESIGN:

With a glass lid and filter for loose teas or blooming teas. Just put the tea or coffee bag into the inner cup and add some water, then the inner cup releases infused tea directly into the outside drinking cup.