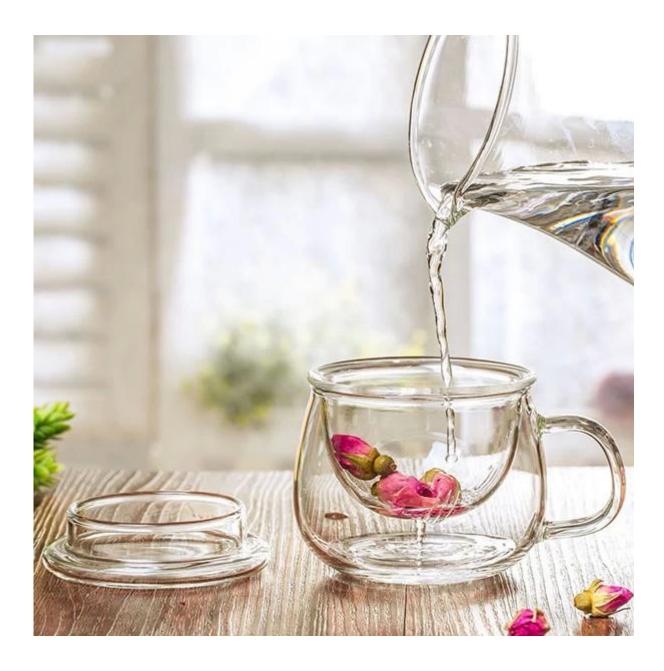

STYLISH DESIGN:

With a glass lid and filter for loose teas or blooming teas. Just put the tea or coffee bag into the inner cup and add some water, then the inner cup releases infused tea directly into the outside drinking cup.