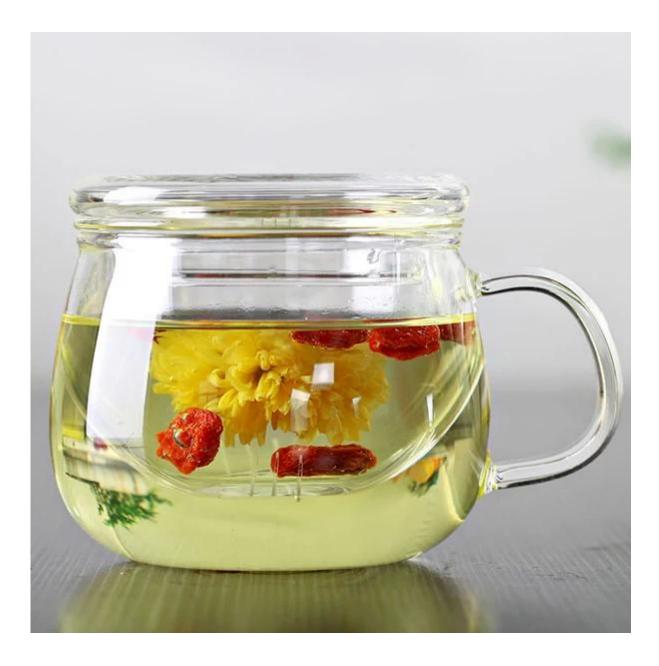

STYLISH DESIGN:

With a glass lid and filter for loose teas or blooming teas. Just put the tea or coffee bag into the inner cup and add some water, then the inner cup releases infused tea directly into the outside drinking cup.

## PERFECT FOR HOT OR COLD DRINKS:

The contemporary cups keep the temperature of liquid hot or cold for a longer period of time while the outer glass wall remains comfortable to the touch, which can suffer from -4°F to 300°F.