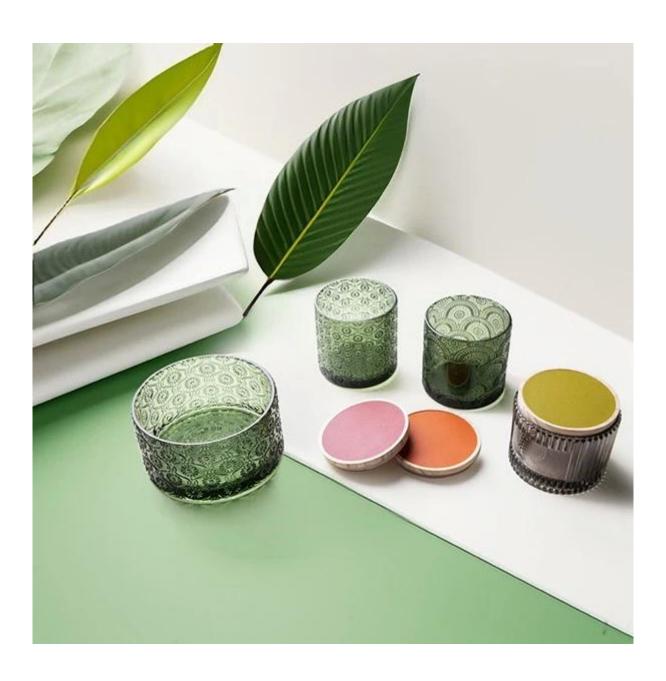

## **Supply Smoke 2 Wick Candle Jar with Frame on the front**

This glass jar is machine pressed, this gray color is particulary for smoky scent candles, the beautiful embossment decor makes the glass looking luxury, and it can be used as candle jar, candy jar, jewelry jar, spice jar etc. The color is for fir scented candles or pine scented candles. We have a serie of different patterns in the same size, so you can get several different patterns in a MOQ 30,000pcs.

In addition to wholesale 2 wick candle jar, we also do the decoration in house, we support custom colors that comply with Pantone, all the color materials are sustainable to the earth, we offer more decorations than color paints, for instance, we can make iridescent plating which is our strength, we can make normal electric plating, we can process decal

printing, silkscreen printing, engraving, etching etc combine multiple decorations on one vessel.

We have helped with many cusotmers to expand their product-lines with positive feedbacks.