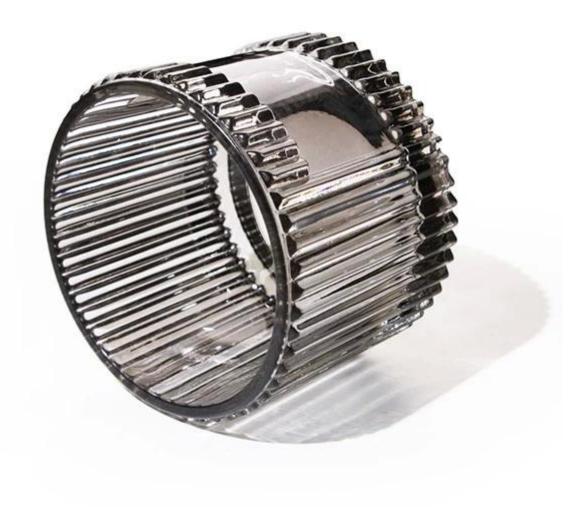

## **Supply Smoke 2 Wick Candle Jar with Frame on the front**

This glass jar is machine pressed, this gray color is particulary for smoky scent candles, the beautiful embossment decor makes the glass looking luxury, and it can be used as candle jar, candy jar, jewelry jar, spice jar etc. The color is for fir scented candles or pine scented candles. We have a serie of different patterns in the same size, so you can get several different patterns in a MOQ 30,000pcs.