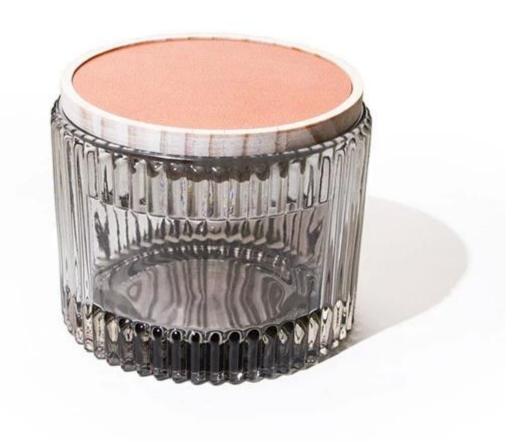

## **Supply Smoke 2 Wick Candle Jar with Frame on the front**

This glass jar is machine pressed, this gray color is particulary for smoky scent candles, the beautiful embossment decor makes the glass looking luxury, and it can be used as candle jar, candy jar, jewelry jar, spice jar etc. The color is for fir scented candles or pine scented candles. We have a serie of different patterns in the same size, so you can get several different patterns in a MOQ 30,000pcs.