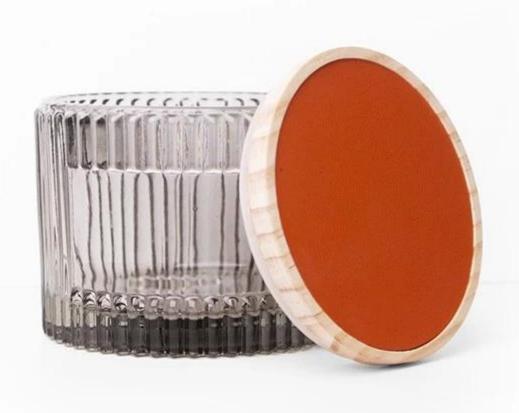

## **Supply Smoke 2 Wick Candle Jar with Frame on the front**

This glass jar is machine pressed, this gray color is particulary for smoky scent candles, the beautiful embossment decor makes the glass looking luxury, and it can be used as candle jar, candy jar, jewelry jar, spice jar etc. The color is for fir scented candles or pine scented candles. We have a serie of different patterns in the same size, so you can get several different patterns in a MOQ 30,000pcs.

## **Accessories that related to Candle Holders**

With requests of our customers, Cupwind also offers accessories such as gift box for scented candles, wick tool set like wick trimmer, cutter, snuffer, lids in wood and metal like stainless steel and zinc alloy.

## Accessories That Related

With requests of our customers, Cupwind also offers accessories such as gift box for scented candles, wick tool set like wick trimmer, cutter, snuffer, lids in wood and metal like stainless steel and zinc alloy.