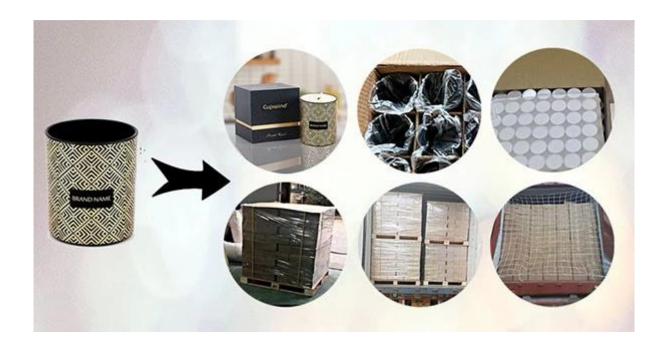

## **Packaging of Candle Holders**

Cupwind takes care of each piece of 2 wick candle jar with heart.

Each candle holder is wraped by opp plastic bag, 24pcs/48pcs/72pcs/144pcs inserted into a carton box with egg dividers.

Loading with wooden pallet which is safer and more efficient, in the end, we will have a cotton net at the door openning place to stop it from falling.