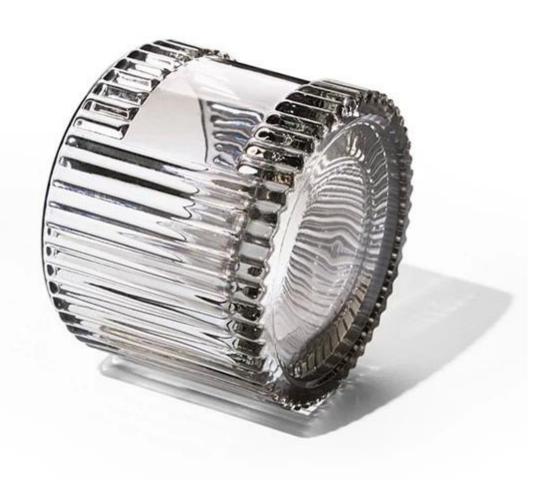

## **Supply Smoke 2 Wick Candle Jar with Frame on the front**

This glass jar is machine pressed, this gray color is particulary for smoky scent candles, the beautiful embossment decor makes the glass looking luxury, and it can be used as candle jar, candy jar, jewelry jar, spice jar etc. The color is for fir scented candles or pine scented candles. We have a serie of different patterns in the same size, so you can get several different patterns in a MOQ 30,000pcs.