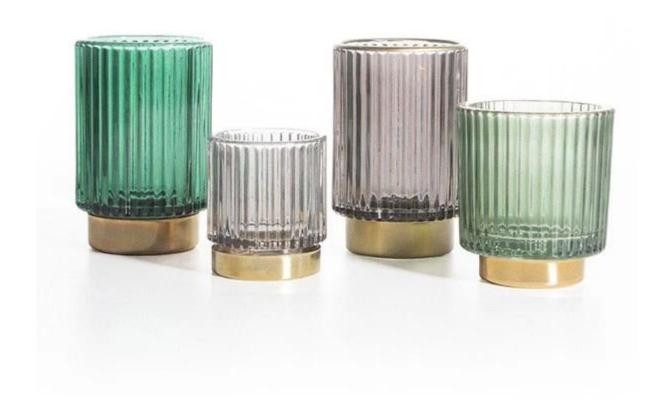

Elevate your home décor and hosting experience with our stunning Ribbed Tumbler Glass collection. Crafted with precision and designed for elegance, these glassware pieces are perfect for any occasion—from intimate candlelit dinners to festive gatherings.

Our ribbed glasses feature a unique texture that not only enhances the visual appeal but also provides a comfortable grip. The luxurious gold rim adds a touch of sophistication, making each piece a focal point on your table. Whether you're serving refreshing beverages or elegant cocktails, these glasses will leave a lasting impression on your guests.

Ideal for home products retailers and candle brands alike, our Ribbed Tumbler Glasses can be beautifully paired with scented candles, creating a stunning centerpiece that transforms any space. Their versatility makes them suitable for both casual and upscale settings, ensuring they will be a cherished part of your collection.