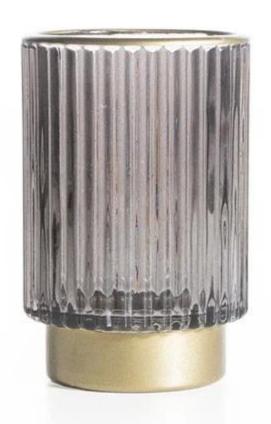

# **Strips Glass Candle Jar With Grey And Gold Decoration**

| Item Number         | CPWZTJG095 Dimension: Top dia.: 85mm Bottom dia.: 68mm Height: 130mm Capacity: 450ml Weight: 480g |
|---------------------|---------------------------------------------------------------------------------------------------|
| Sample leadtime     | 7-10days for existing mold, 25days for new mold                                                   |
| MOQ                 | 5000pcs                                                                                           |
| Packaging           | 24/48pcs in a carton box with paper divider separator                                             |
| Production leadtime | 35-45days after order confirmed                                                                   |
| Payment terms       | 30% deposit in advance, 70% based on copy of bill of lading                                       |

Our ribbed glasses feature a unique texture that not only enhances the visual appeal but also provides a comfortable grip. The luxurious gold rim adds a touch of sophistication, making each piece a focal point on your table. Whether you're serving refreshing beverages or elegant cocktails, these glasses will leave a lasting impression on your guests.