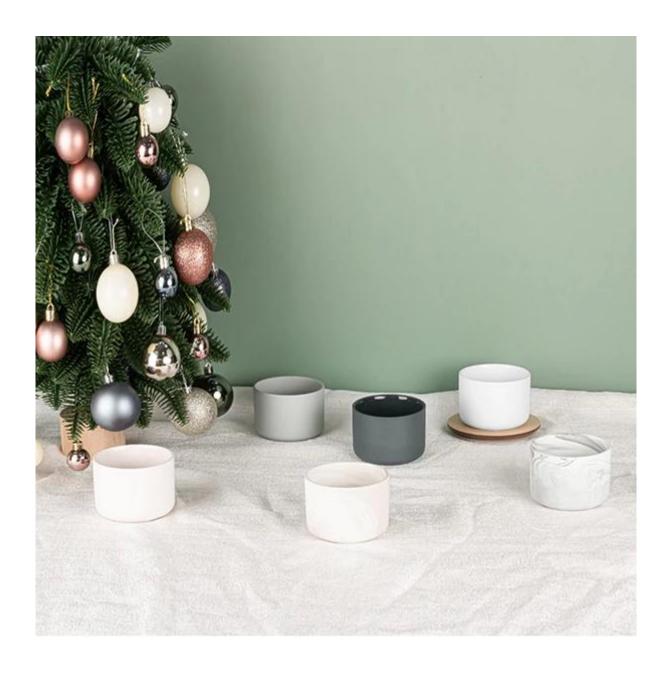

## **Stock Gray Matte Ceramic Votive Candle Holder**

Minimalist handcrafted ceramic candle holder matte finish with smoothly touch. High-end product is always control strictly with every processing step. Our matte ceramic candle jar will polish with sand for last step to make the surface has a comfortable touching.

Cupwind is the reliable China matte ceramic candle holder supplier for years and accepted by many

famous brands.

The ceramic product is handmade, it is a good option for a new brand or a new product for your production line, because we have stocks for them, order quantity is very flexiable.