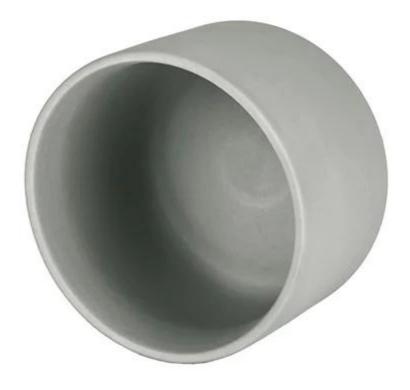

## **Stock Gray Matte Ceramic Votive Candle Holder**

Minimalist handcrafted ceramic candle holder matte finish with smoothly touch. High-end product is always control strictly with every processing step. Our matte ceramic candle jar will polish with sand for last step to make the surface has a comfortable touching.