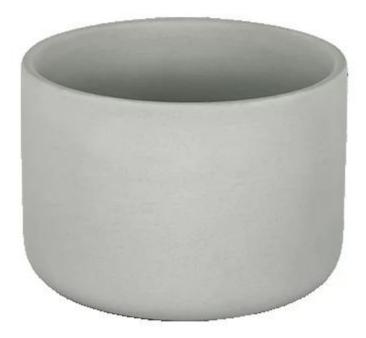

## **Stock Gray Matte Ceramic Votive Candle Holder**

Minimalist handcrafted ceramic candle holder matte finish with smoothly touch. High-end product is always control strictly with every processing step. Our matte ceramic candle jar will polish with sand for last step to make the surface has a comfortable touching.