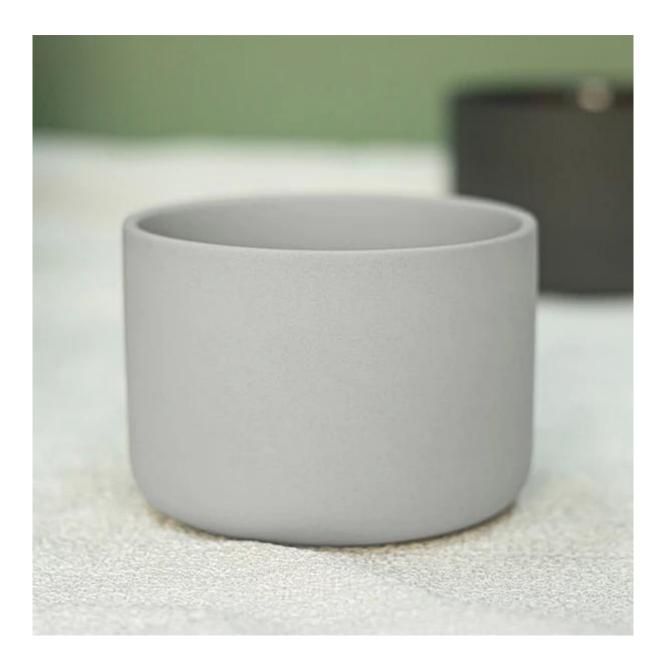

## **Stock Gray Matte Ceramic Votive Candle Holder**

Minimalist handcrafted ceramic candle holder matte finish with smoothly touch. High-end product is always control strictly with every processing step. Our matte ceramic candle jar will polish with sand for last step to make the surface has a comfortable touching.