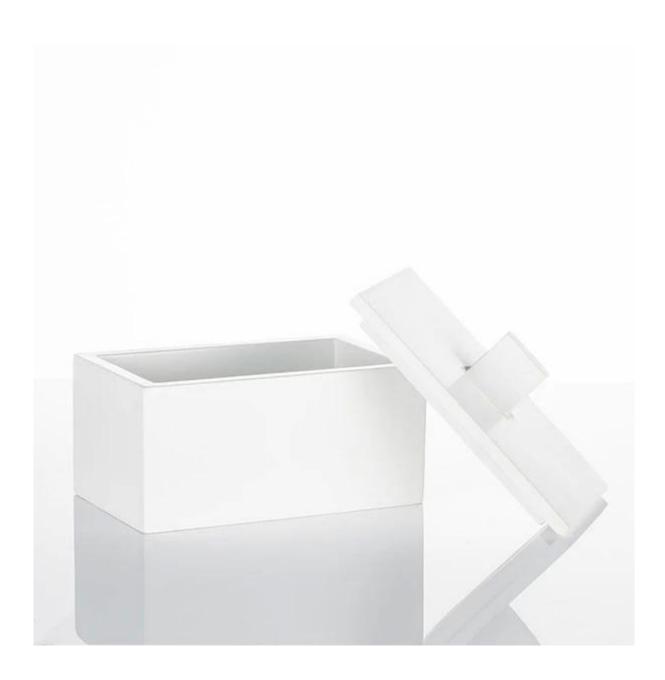

## **Square 5oz White Cement Candle Holder**

Bring a cozy glow to your home with the 5oz Square Cememt Candle from Cupwind. This classic concrete candle holder features a white hue flecked with shades of orange and blue glitters for a stylish yet simple look that is perfect for a console table, end table or coffee table in your home. it is handmade artisanal cement candle holder with small MOQ.