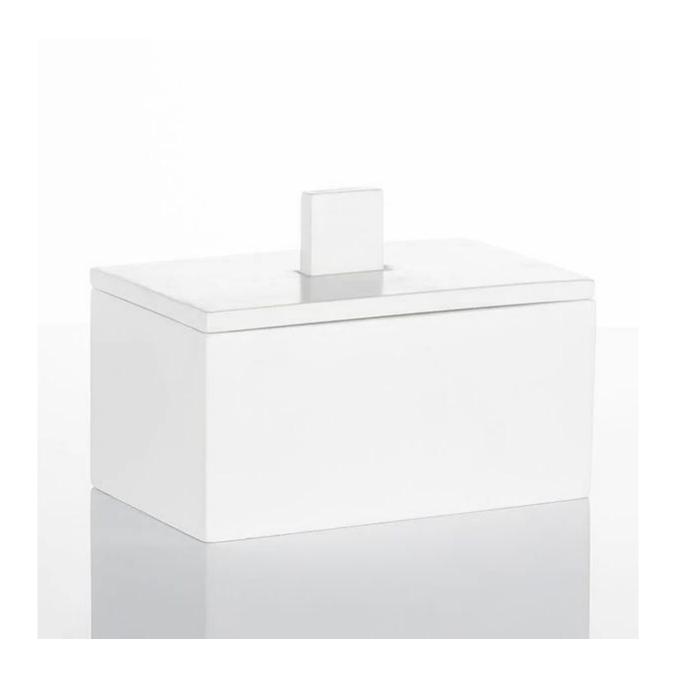

## **Square 5oz White Cement Candle Holder**

Bring a cozy glow to your home with the 5oz Square Cememt Candle from Cupwind. This classic concrete candle holder features a white hue flecked with shades of orange and blue glitters for a stylish yet simple look that is perfect for a console table, end table or coffee table in your home. it is handmade artisanal cement candle holder with small MOQ.