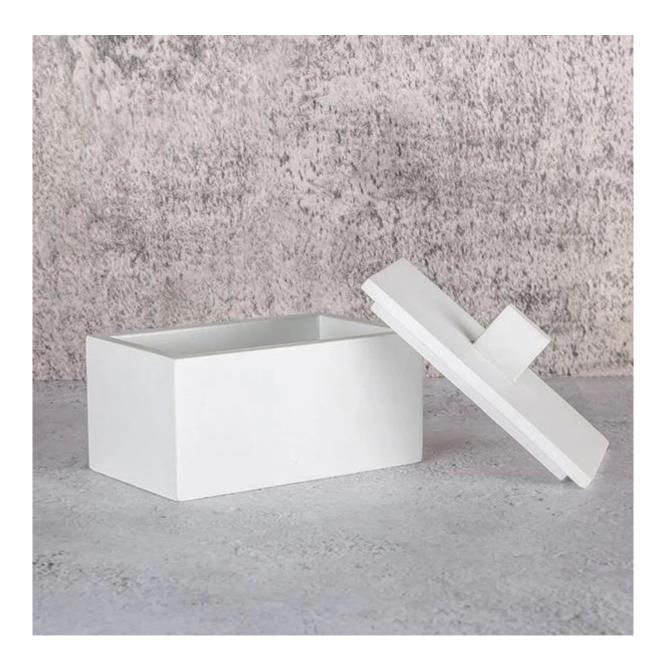

## **Square 5oz White Cement Candle Holder**

Bring a cozy glow to your home with the 5oz Square Cememt Candle from Cupwind. This classic concrete candle holder features a white hue flecked with shades of orange and blue glitters for a stylish yet simple look that is perfect for a console table, end table or coffee table in your home. it is handmade artisanal cement candle holder with small MOQ.