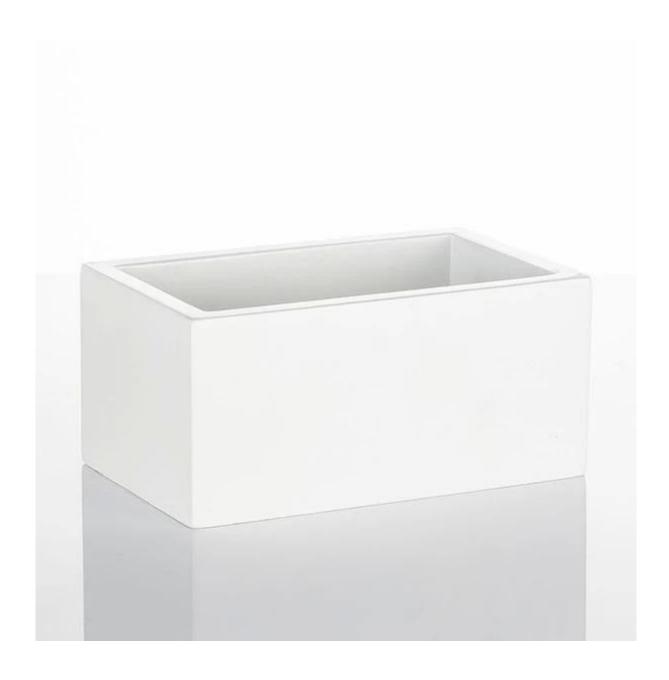

## **Square 5oz White Cement Candle Holder**

Bring a cozy glow to your home with the 5oz Square Cememt Candle from Cupwind. This classic concrete candle holder features a white hue flecked with shades of orange and blue glitters for a stylish yet simple look that is perfect for a console table, end table or coffee table in your home. it is handmade artisanal cement candle holder with small MOQ.