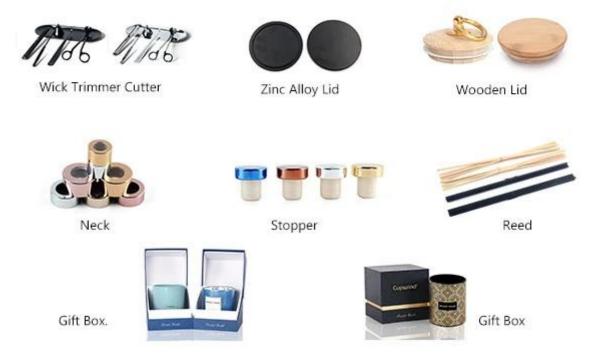

## **Accessories that related to Ceramic Candle Holders**

With requests of our customers, Cupwind also offers accessories such as gift box for scented candles, wick tool set like wick trimmer, cutter, snuffer, lids in wood and metal like stainless steel and zinc alloy.