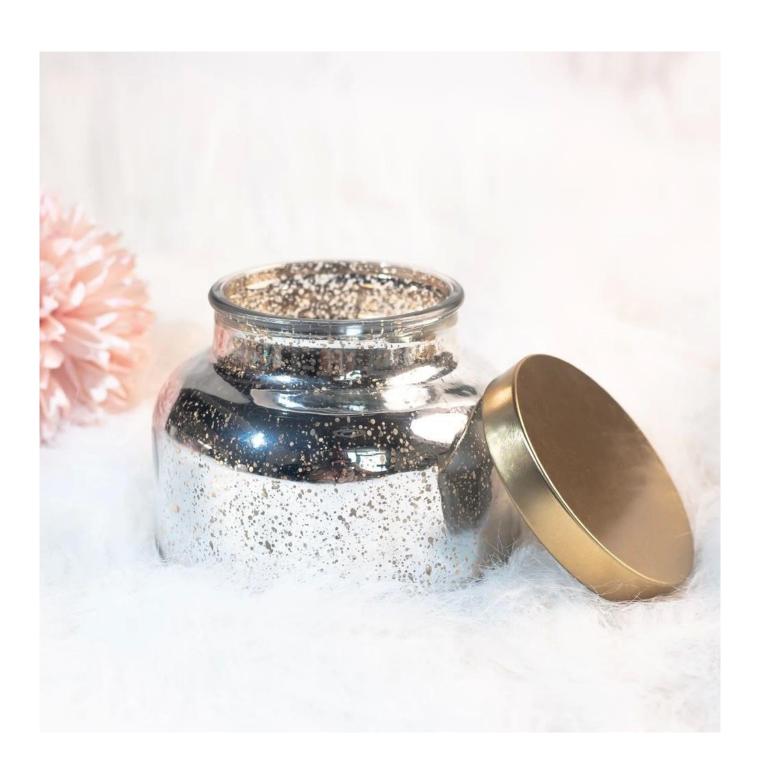

## **Speckled Mercuary Apothecary Jar 19oz ODM**

This glass is manufactured by an IS machine. The decoration is speckling silver on the inside, which makes the jar looking luxury and suitable for holiday mood. It can store 19oz wax 1cm down from the mouth and generally has a cover that fits nicely. Cupwind design and produce speckled mercury apothecary jar with small MOQ.