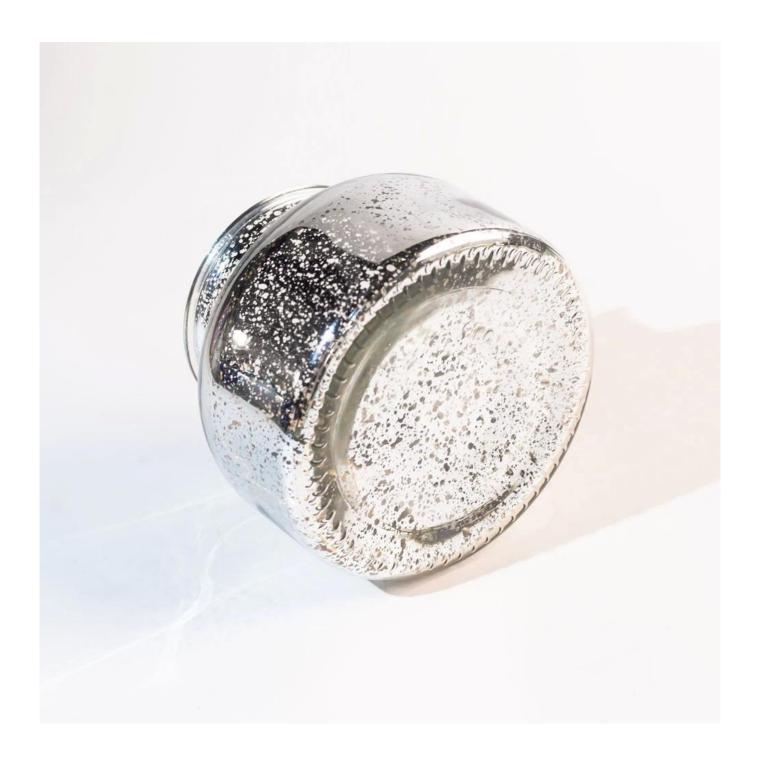

## **Speckled Mercuary Apothecary Jar 19oz ODM**

This glass is manufactured by an IS machine. The decoration is speckling silver on the inside, which makes the jar looking luxury and suitable for holiday mood. It can store 19oz wax 1cm down from the mouth and generally has a cover that fits nicely. Cupwind design and produce speckled mercury apothecary jar with small MOQ.