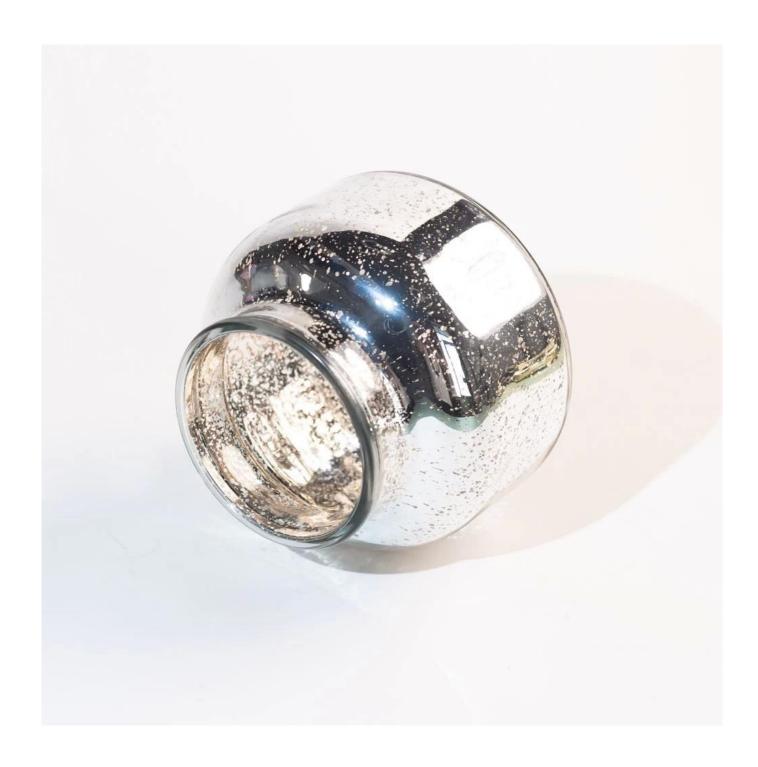

## **Speckled Mercuary Apothecary Jar 19oz ODM**

This glass is manufactured by an IS machine. The decoration is speckling silver on the inside, which makes the jar looking luxury and suitable for holiday mood. It can store 19oz wax 1cm down from the mouth and generally has a cover that fits nicely. Cupwind design and produce speckled mercury apothecary jar with small MOQ.