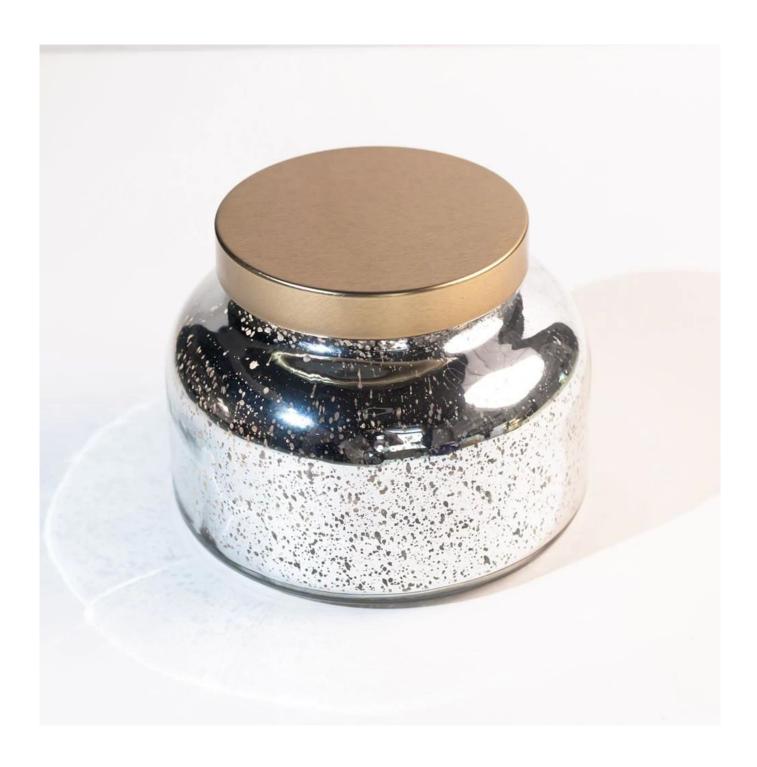

## **Speckled Mercuary Apothecary Jar 19oz ODM**

This glass is manufactured by an IS machine. The decoration is speckling silver on the inside, which makes the jar looking luxury and suitable for holiday mood. It can store 19oz wax 1cm down from the mouth and generally has a cover that fits nicely. Cupwind design and produce speckled mercury apothecary jar with small MOQ.