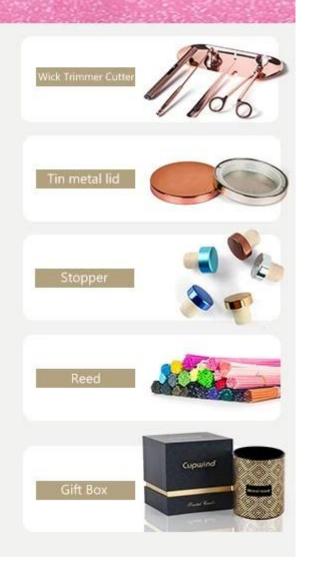

## **Accessories that related to Candle Holders**

With requests of our customers, Cupwind also offers accessories such as gift box for scented candles, wick tool set like wick trimmer, cutter, snuffer, lids in wood and metal like stainless steel and zinc alloy.

## Accessories That Related

With requests of our customers, Cupwind also offers accessories such as gift box for scented candles, wick tool set like wick trimmer, cutter, snuffer, lids in wood and metal like stainless steel and zinc alloy.