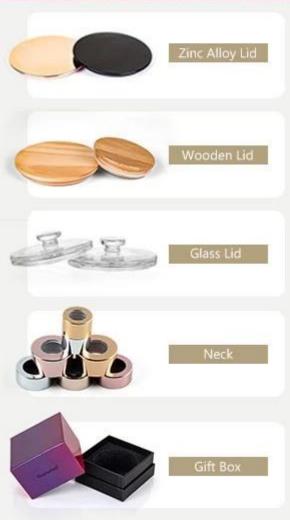

## **Accessories that related to Candle Holders**

With requests of our customers, Cupwind also offers accessories such as gift box for scented candles, wick tool set like wick trimmer, cutter, snuffer, lids in wood and metal like stainless steel and zinc alloy.

## Accessories That Related

With requests of our customers, Cupwind also offers accessories such as gift box for scented candles, wick tool set like wick trimmer, cutter, snuffer, lids in wood and metal like stainless steel and zinc alloy.