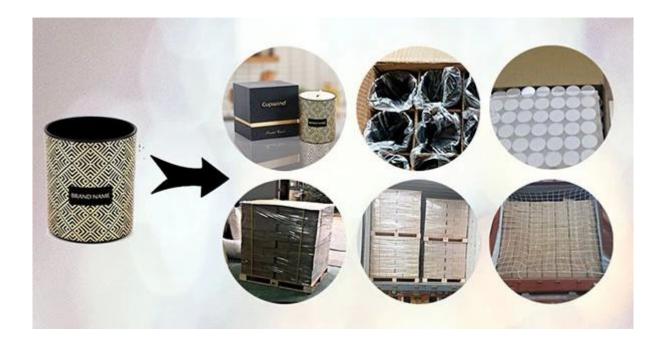

**Packaging of Candle Holders** 

Cupwind takes care of each piece of candle holders with heart.

Each candle holder is wraped by opp plastic bag, 24pcs/48pcs/72pcs/144pcs inserted into a carton box with egg dividers.

Loading with wooden pallet which is safer and more efficient, in the end, we will have a cotton net at the door openning place to stop it from falling.