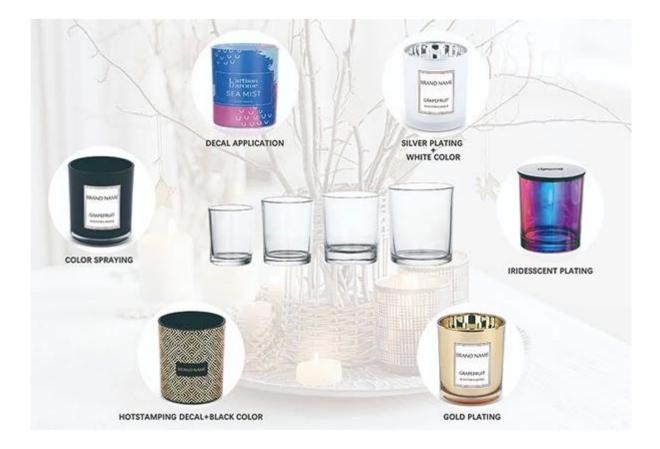

## Smoke Metallic Coating Glass Candle Jar Ombre Finish 8oz

**Our Strength** 

10000 square meters decorating workshop.

20 kinds of different decorating machines.

20 years experience in the decorating area.

20+ stable glass factories supporting.

Worldwide famous brands making such as Armani Zara etc.

Cupwind is the reliable <u>china mettalic glass candle jar wholesale</u>.

The glass candle jar electroplated with transparent bronze color, it's clear on the top and bronze at base part, very different from normal craft. The ombre finish makes this vessel more attractive and luxury.

It's a stock item in our workshop, has a low MOQ as 3000pcs. It's a good choice for a new brand or adding as new production line item.

Cupwind factory painted candle jar has 8oz wax filling capacity, perfect size for votive holders. It's also a great home decor product in our house.

Cupwind is offering glass candle holder OEM and ODM for years. We have helped with many cusotmers to expand their product-lines with positive feedbacks. We have our own decorating workshop to gurantee the quality great. Cupwind is a quality and service oriented supplier of <u>candle vessels</u>.