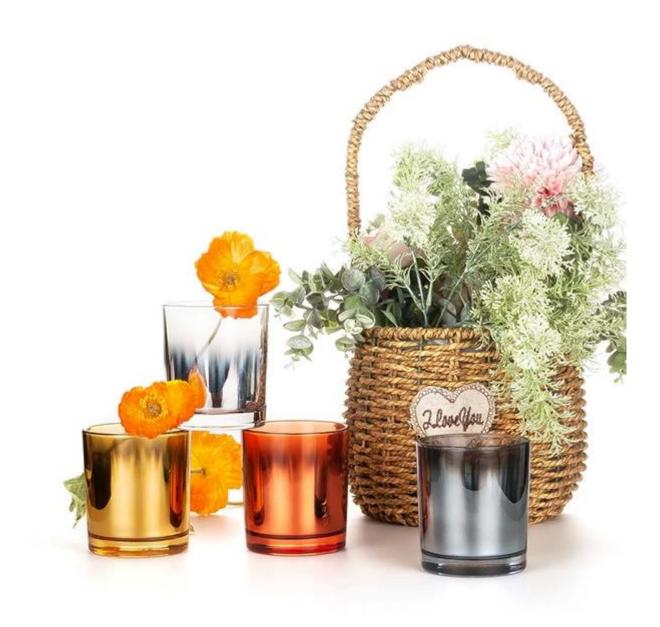

20+ stable glass factories supporting.

Worldwide famous brands making such as Armani Zara etc.

Cupwind is the reliable <u>china mettalic glass candle jar wholesale</u>.

The glass candle jar electroplated with transparent bronze color, it's clear on the top and bronze at base part, very different from normal craft. The ombre finish makes this vessel more attractive and luxury.

It's a stock item in our workshop, has a low MOQ as 3000pcs. It's a good choice for a new brand or adding as new production line item.

Cupwind factory painted candle jar has 8oz wax filling capacity, perfect size for votive holders. It's also a great home decor product in our house.