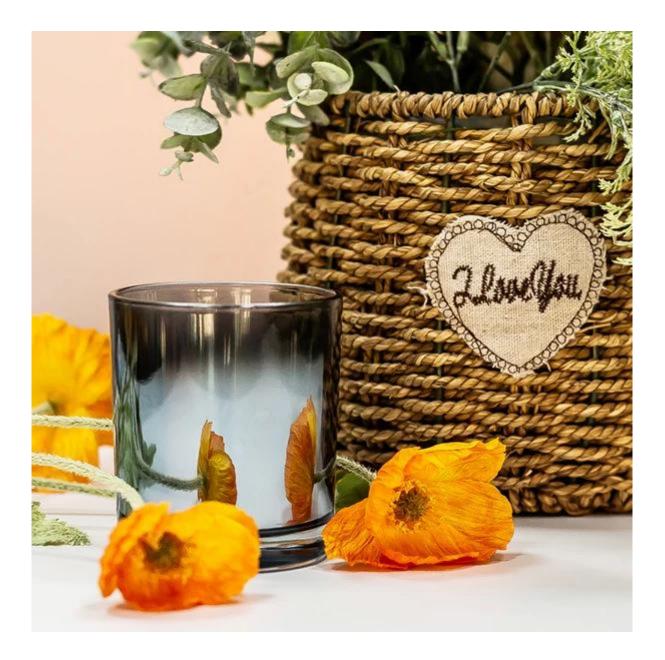

20+ stable glass factories supporting.

Worldwide famous brands making such as Armani Zara etc.

Cupwind is the reliable <u>china mettalic glass candle jar wholesale</u>.

The glass candle jar electroplated with transparent bronze color, it's clear on the top and bronze at base part, very different from normal craft. The ombre finish makes this vessel more attractive and luxury.

It's a stock item in our workshop, has a low MOQ as 3000pcs. It's a good choice for a new brand or adding as new production line item.

Cupwind factory painted candle jar has 8oz wax filling capacity, perfect size for votive holders. It's also a great home decor product in our house.