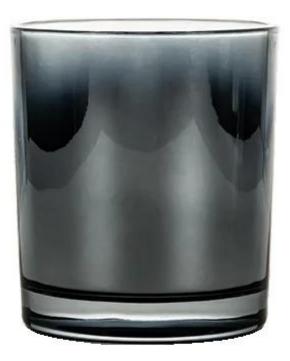

20+ stable glass factories supporting.

Worldwide famous brands making such as Armani Zara etc.

Cupwind is the reliable <u>china mettalic glass candle jar wholesale</u>.

The glass candle jar electroplated with transparent bronze color, it's clear on the top and bronze at base part, very different from normal craft. The ombre finish makes this vessel more attractive and luxury.

It's a stock item in our workshop, has a low MOQ as 3000pcs. It's a good choice for a new brand or adding as new production line item.

Cupwind factory painted candle jar has 8oz wax filling capacity, perfect size for votive holders. It's also a great home decor product in our house.