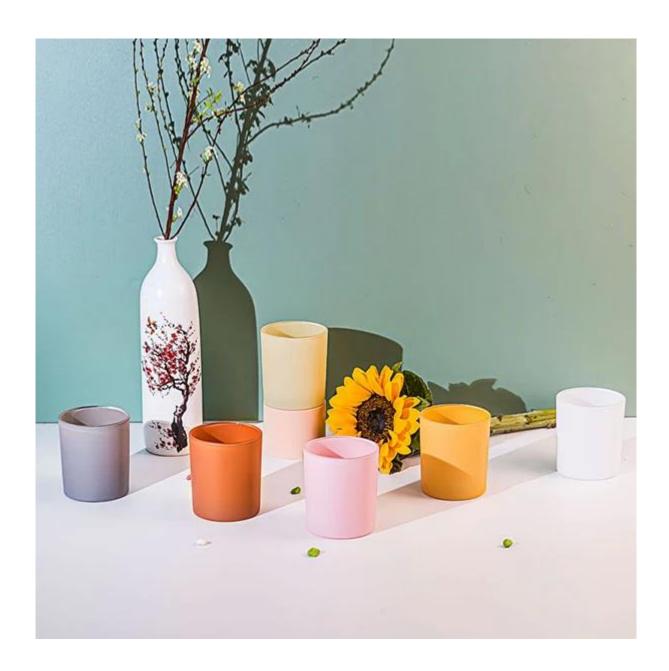

## **Smoke Matte Glass Candle Jar Empty**

Our Strength

10000 square meters decorating workshop.

20 kinds of different decorating machines.

20 years experience in the decorating area.

20+ stable glass factories supporting.

Worldwide famous brands making such as Armani Zara etc.

Cupwind is the reliable china smoke matte candle jar factory.

The glass candle jar painted classic matte smoke color, suitable for any season and any occasions. It's a stock item in our workshop, has a low MOQ as 3000pcs. It's a good choice for a new brand or adding as new production line item.

Cupwind factory painted candle jar has 8oz wax filling capacity, perfect size for votive holders. It's also a great home decor product in our house.

Cupwind is offering glass candle holder OEM and ODM for years.