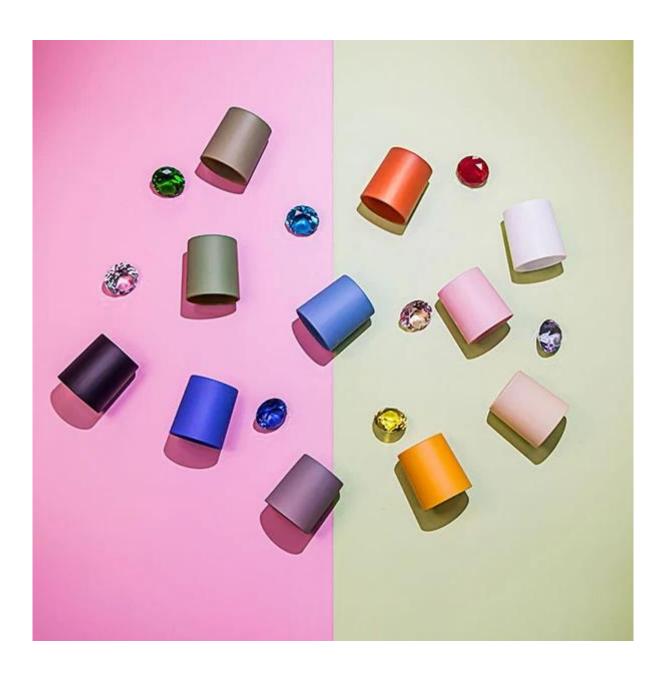

## **Smoke Matte Glass Candle Jar Empty**

Our Strength

10000 square meters decorating workshop.

20 kinds of different decorating machines.

20 years experience in the decorating area.

20+ stable glass factories supporting.

Worldwide famous brands making such as Armani Zara etc.

Cupwind is the reliable china smoke matte candle jar factory.

The glass candle jar painted classic matte smoke color, suitable for any season and any occasions. It's a stock item in our workshop, has a low MOQ as 3000pcs. It's a good choice for a new brand or adding as new production line item.

Cupwind factory painted candle jar has 8oz wax filling capacity, perfect size for votive holders. It's also a great home decor product in our house.

Cupwind is offering glass candle holder OEM and ODM for years.