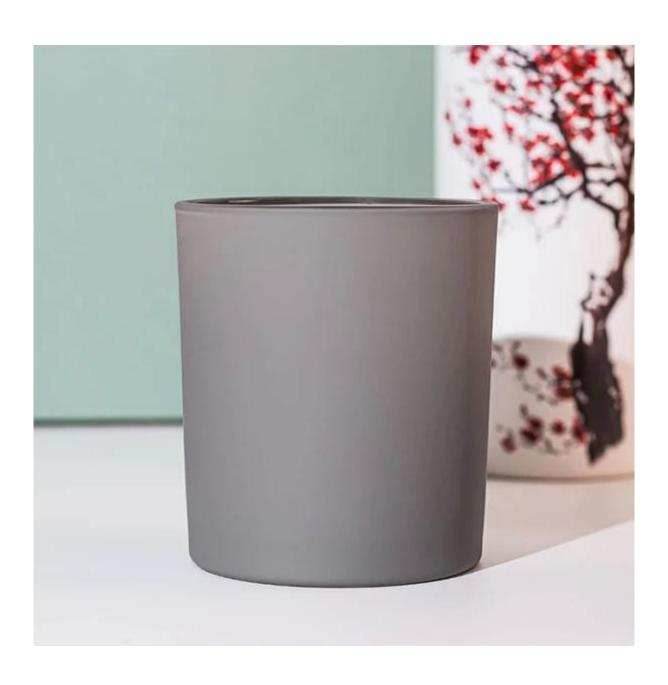

Worldwide famous brands making such as Armani Zara etc.

Cupwind is the reliable china smoke matte candle jar factory.

The glass candle jar painted classic matte smoke color, suitable for any season and any occasions. It's a stock item in our workshop, has a low MOQ as 3000pcs. It's a good choice for a new brand or adding as new production line item.

Cupwind factory painted candle jar has 8oz wax filling capacity, perfect size for votive holders. It's also a great home decor product in our house.

Cupwind is offering glass candle holder OEM and ODM for years.