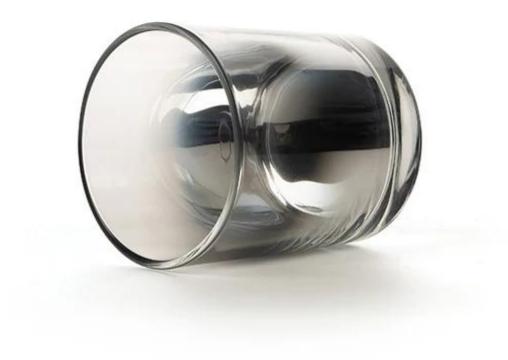

Worldwide famous brands making such as Armani Zara etc.

Cupwind is the reliable china silver glass candle jar factory.

The glass candle jar electroplated with transparent silver color, it's clear on the top and silver at base part, very different from normal craft. The ombre finish makes this vessel more attractive and luxury.

It's a stock item in our workshop, has a low MOQ as 3000pcs. It's a good choice for a new brand or adding as new production line item.

Cupwind factory painted candle jar has 8oz wax filling capacity, perfect size for votive holders. It's also a great home decor product in our house.