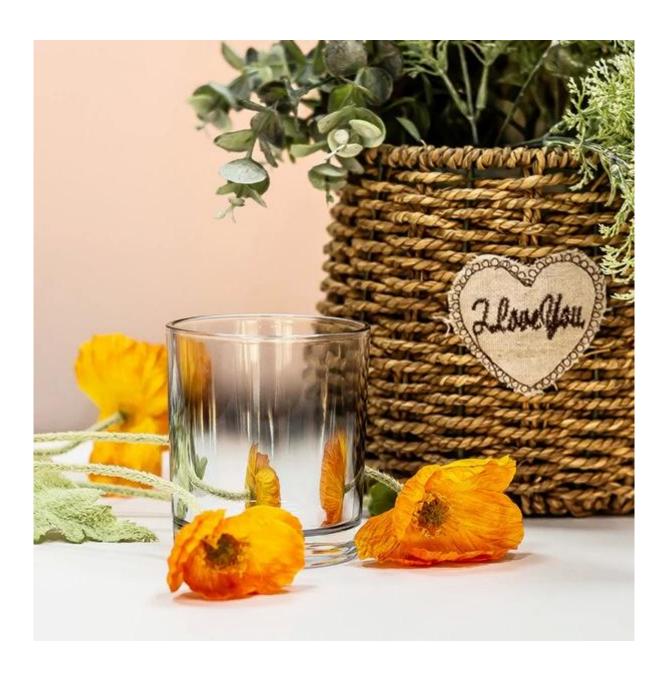

Worldwide famous brands making such as Armani Zara etc.

Cupwind is the reliable china silver glass candle jar factory.

The glass candle jar electroplated with transparent silver color, it's clear on the top and silver at base part, very different from normal craft. The ombre finish makes this vessel more attractive and luxury.

It's a stock item in our workshop, has a low MOQ as 3000pcs. It's a good choice for a new brand or adding as new production line item.

Cupwind factory painted candle jar has 8oz wax filling capacity, perfect size for votive holders. It's also a great home decor product in our house.