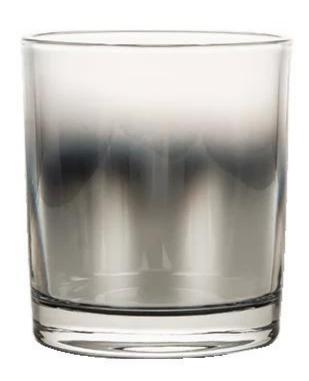

Worldwide famous brands making such as Armani Zara etc.

Cupwind is the reliable china silver glass candle jar factory.

The glass candle jar electroplated with transparent silver color, it's clear on the top and silver at base part, very different from normal craft. The ombre finish makes this vessel more attractive and luxury.

It's a stock item in our workshop, has a low MOQ as 3000pcs. It's a good choice for a new brand or adding as new production line item.

Cupwind factory painted candle jar has 8oz wax filling capacity, perfect size for votive holders. It's also a great home decor product in our house.