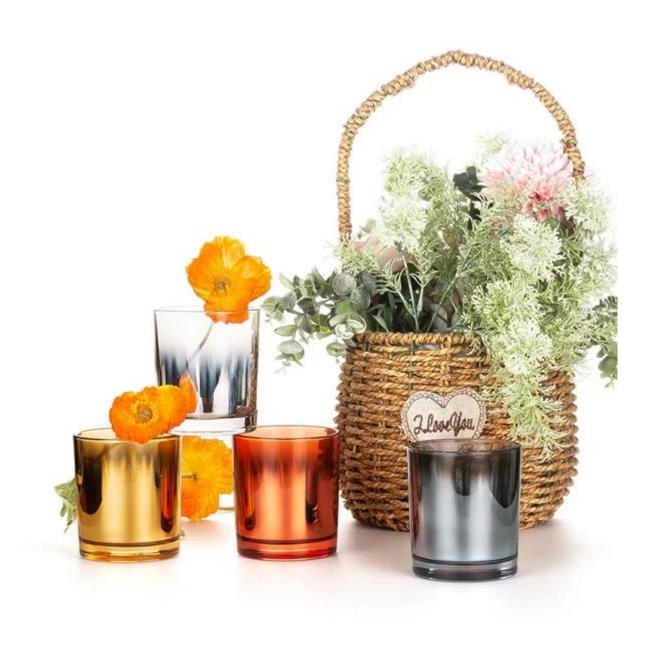

## Silver Electroplated Glass Candle Jar Ombre Finish

**Our Strength** 

10000 square meters decorating workshop.

20 kinds of different decorating machines.

20 years experience in the decorating area.

20+ stable glass factories supporting.

Worldwide famous brands making such as Armani Zara etc.

Cupwind is the reliable china silver glass candle jar factory.

The glass candle jar electroplated with transparent silver color, it's clear on the top and silver at base part, very different from normal craft. The ombre finish makes this vessel more attractive and luxury.

It's a stock item in our workshop, has a low MOQ as 3000pcs. It's a good choice for a new brand or adding as new production line item.

Cupwind factory painted candle jar has 8oz wax filling capacity, perfect size for votive holders. It's also a great home decor product in our house.