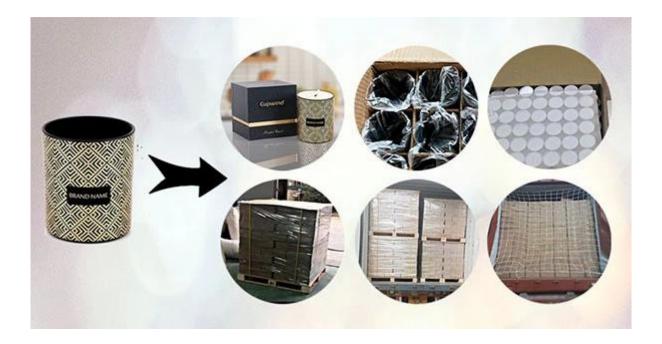

## Packaging of **<u>ribbed glass</u>**

We will find out suitable packaging method according to different size products, for this hot stamping decal printing candle glass, we will pack it in a carton box with paper dividers like in 48pcs/72pcs.

Loading with wooden pallet which is safer and more efficient, in the end, we will have a cotton net at the door openning place to stop it from falling.