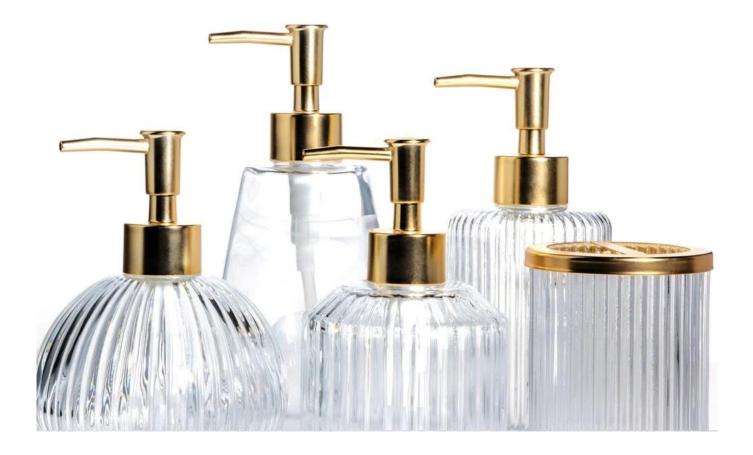

Product details

Elevate the look and feel of your bath space with this Clear Ribbed Glass Bath Collection. This decorative bathroom collection features everything from a toothbrush holder, a bath canister and a soap pump to a vanity tray and waste basket to bring organization to your bath space. Each piece in this collection features a ribbed construction that brings textural flair to your bathroom decor, while the glossy brass finish lends vintage-inspired charm to your bathroom decor.