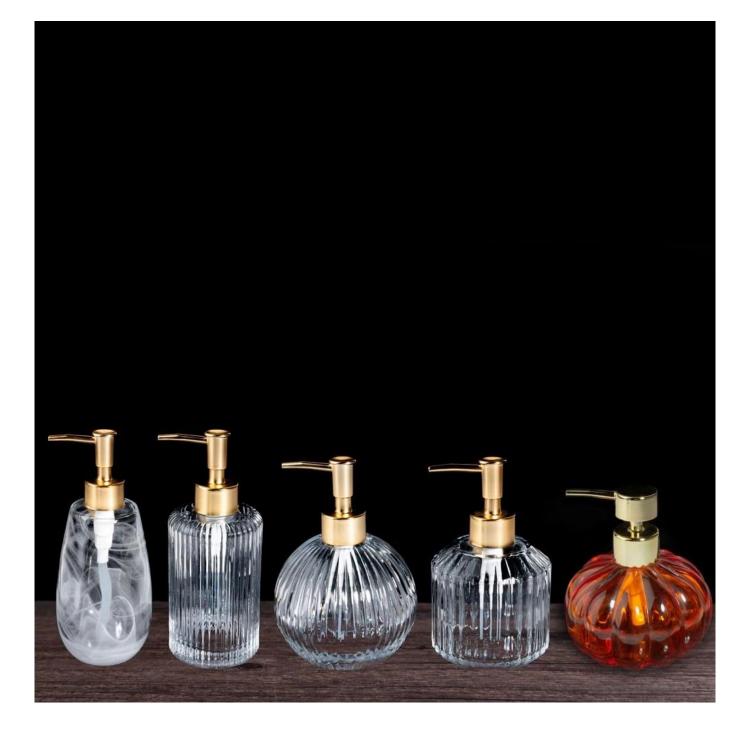

Product details

Elevate the look and feel of your bath space with this Clear Ribbed Glass Bath Collection. This decorative bathroom collection features everything from a toothbrush holder, a bath canister and a soap pump to a vanity tray and waste basket to bring organization to your bath space. Each piece in this collection features a ribbed construction that brings textural flair to your bathroom decor, while the glossy brass finish lends vintage-inspired charm to your bathroom decor.