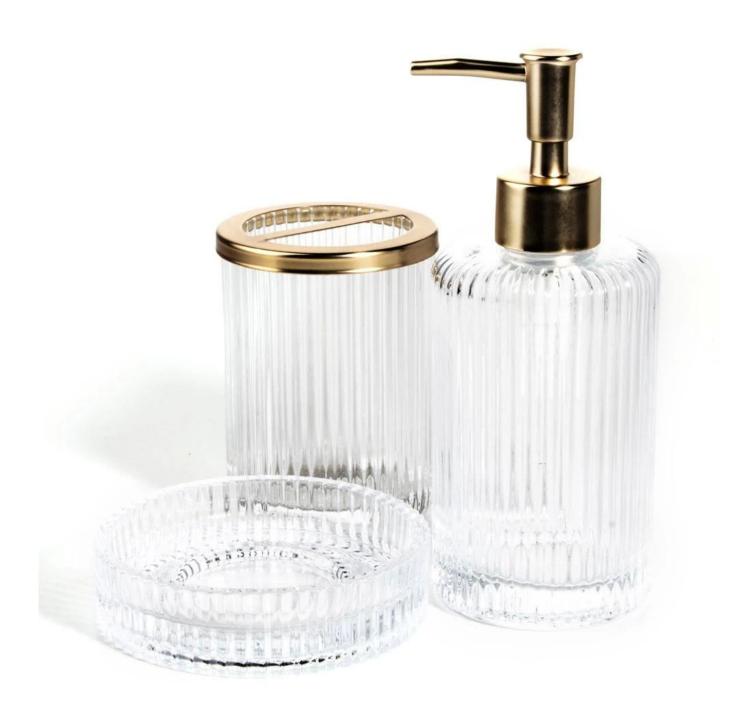

Product details

Elevate the look and feel of your bath space with this Clear Ribbed Glass Bath Collection. This decorative bathroom collection features everything from a toothbrush holder, a bath canister and a soap pump to a vanity tray and waste basket to bring organization to your bath space. Each piece in this collection features a ribbed construction that brings textural flair to your bathroom decor, while the glossy brass finish lends vintage-inspired charm to your bathroom decor.