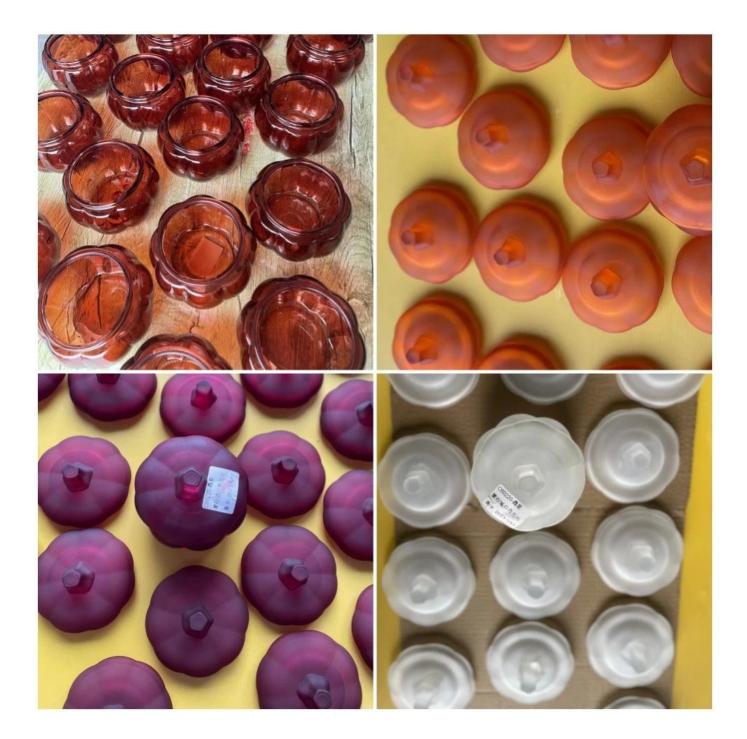

Product details

Elevate the look and feel of your bath space with this Clear Ribbed Glass Bath Collection. This decorative bathroom collection features everything from a toothbrush holder, a bath canister and a soap pump to a vanity tray and waste basket to bring organization to your bath space. Each piece in this collection features a ribbed construction that brings textural flair to your bathroom decor, while the glossy brass finish lends vintage-inspired charm to your bathroom decor.