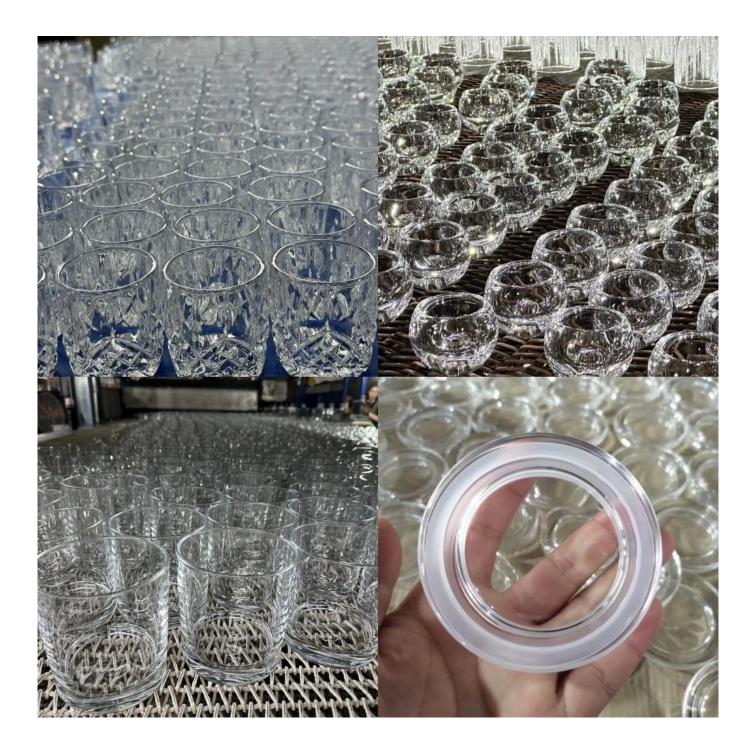

Product details

Elevate the look and feel of your bath space with this Clear Ribbed Glass Bath Collection. This decorative bathroom collection features everything from a toothbrush holder, a bath canister and a soap pump to a vanity tray and waste basket to bring organization to your bath space. Each piece in this collection features a ribbed construction that brings textural flair to your bathroom decor, while the glossy brass finish lends vintage-inspired charm to your bathroom decor.