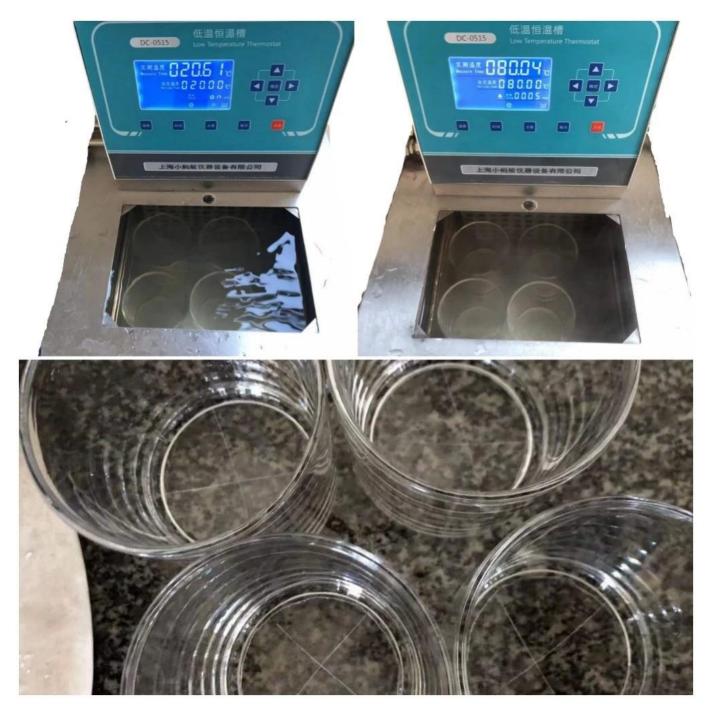

#### About Testing Method

Cupwind has online testing machine to do ASTM test for the cylinder candle holder glass, as

a candle holder glass, ASTM test is neccesary for whatever small or big orders. We focuses on candle holder glass safety seriously, we have the same testing equipments compared with third party lab.