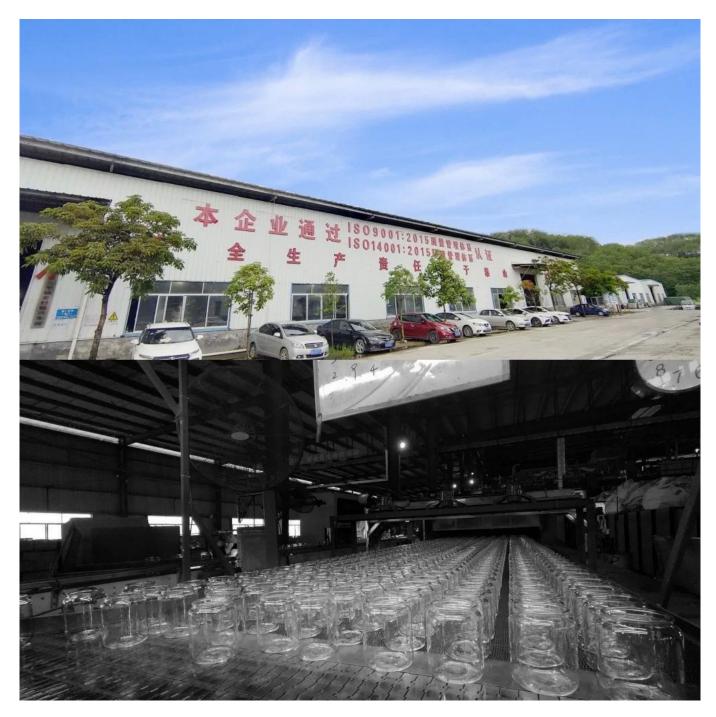

If you want to keep your brand image stands out from thousands of other brands, we have many ways to help you. Cupwind is professional <u>ribbed glass bathroom accessories factory</u> <u>china</u>, our factory produces millions pieces glass bottles for the top 10 BaiJiu brands in China every year, we also export millions of glass bottles worldwide every year, we have 8 lines and daily production ability is 90tons of glass material in full, what's more, we have our own decorating facility in house which saves a lot of time and damages.

Cupwind Decal Printing Production Line

Cupwind Factory Photo

Cupwind office photo