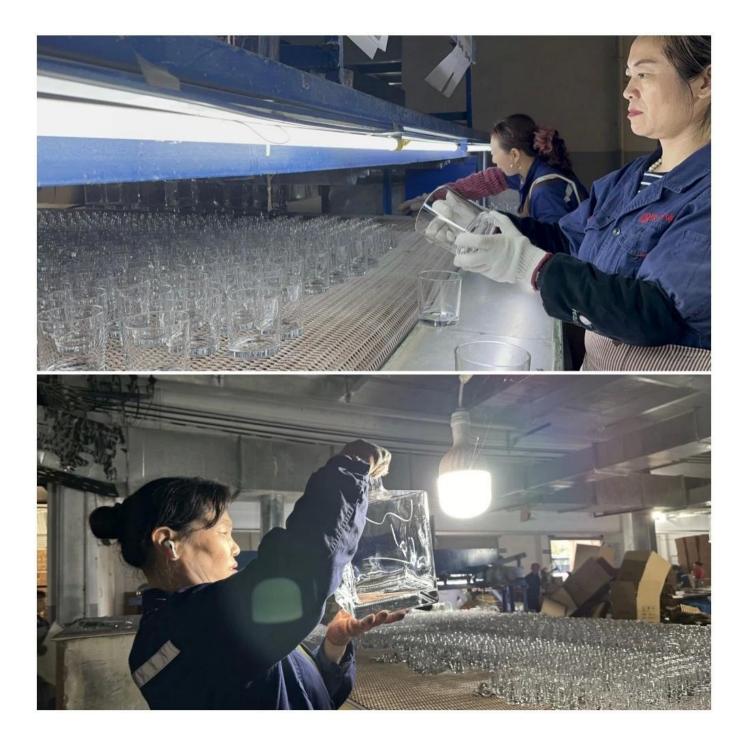

#### About Testing Method

Cupwind has online testing machine to do ASTM test for the cylinder candle holder glass, as

a candle holder glass, ASTM test is neccesary for whatever small or big orders. We focuses on candle holder glass safety seriously, we have the same testing equipments compared with third party lab.

### Q7: How does Cupwind secure the quality ?

A7: In order to keep the mass production in consistent quality, Cupwind QC person check the glass piece by piece start from clear glass to decorated glass. In this way, it reduces the defects maximumly, we have no quality accident by so far.