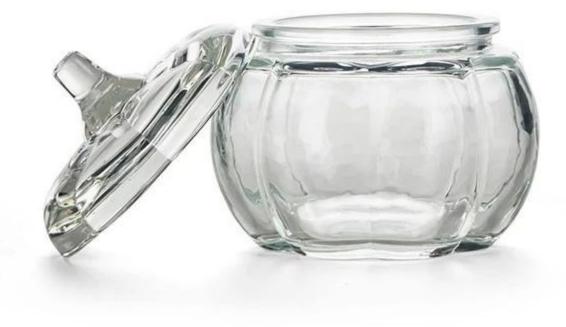

## **Recycled Glass Pumpkin Candle Holder**

Look at this cute pumpkin glass container, it's so perfect for autumn season, it's so terrific for halloween promotion.

3 years ago, world pandemic hits earth suddenly, global economy is affected enormously, it is so hard for both brands and factories. Therefore, we are seeking for best solutions to save the costs by innovating techniques when making same product. For example, this pumpkin candle jar was produced by machine pressed in the past but now we are making it by I.S machine, which cuts the costs by 50%, this is really great news for candle brands because we can use this method on other products. Cupwind is professional <u>china Glass Pumpkin Candle Holder</u> <u>manufacture</u>.