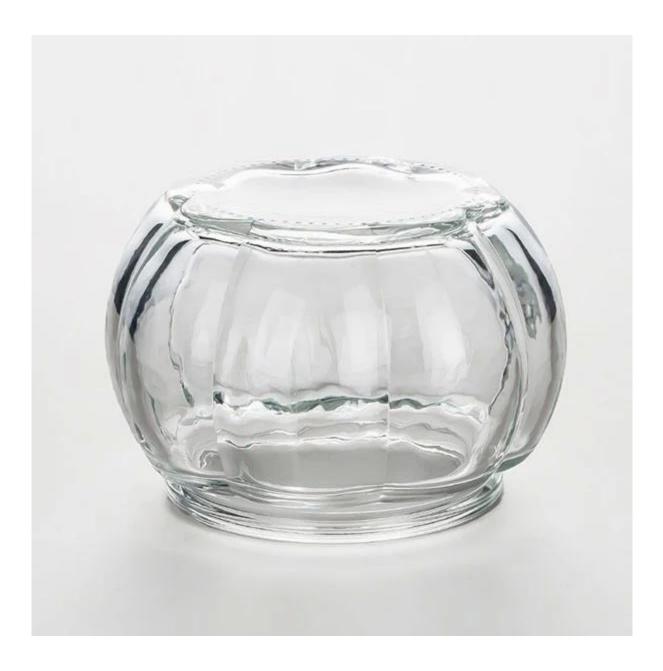

## **Recycled Glass Pumpkin Candle Holder**

Look at this cute pumpkin glass container, it's so perfect for autumn season, it's so terrific for halloween promotion.

3 years ago, world pandemic hits earth suddenly, global economy is affected enormously, it is so hard for both brands and factories. Therefore, we are seeking for best solutions to save the costs by innovating techniques when making same product. For example, this pumpkin candle jar was produced by machine pressed in the past but now we are making it by I.S machine, which cuts the costs by 50%, this is really great news for candle brands because we can use this method on other products. Cupwind is professional <u>china Glass Pumpkin Candle Holder</u> <u>manufacture</u>.