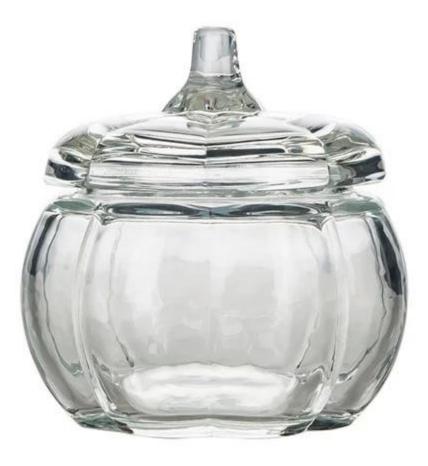

## **Recycled Glass Pumpkin Candle Holder**

Look at this cute pumpkin glass container, it's so perfect for autumn season, it's so terrific for halloween promotion.

3 years ago, world pandemic hits earth suddenly, global economy is affected enormously, it is so hard for both brands and factories. Therefore, we are seeking for best solutions to save the costs by innovating techniques when making same product. For example, this pumpkin candle jar was produced by machine pressed in the past but now we are making it by I.S machine, which cuts the costs by 50%, this is really great news for candle brands because we can use this method on other products. Cupwind is professional <u>china Glass Pumpkin Candle Holder</u> <u>manufacture</u>.