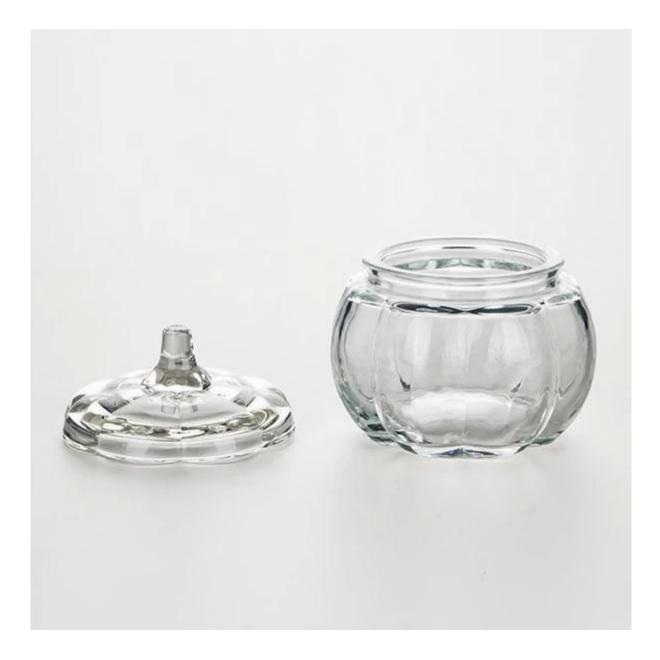

## **Recycled Glass Pumpkin Candle Holder**

Look at this cute pumpkin glass container, it's so perfect for autumn season, it's so terrific for halloween promotion.

3 years ago, world pandemic hits earth suddenly, global economy is affected enormously, it is so hard for both brands and factories. Therefore, we are seeking for best solutions to save the costs by innovating techniques when making same product. For example, this pumpkin candle jar was produced by machine pressed in the past but now we are making it by I.S machine, which cuts the costs by 50%, this is really great news for candle brands because we can use this method on other products. Cupwind is professional <u>china Glass Pumpkin Candle Holder</u> <u>manufacture</u>.