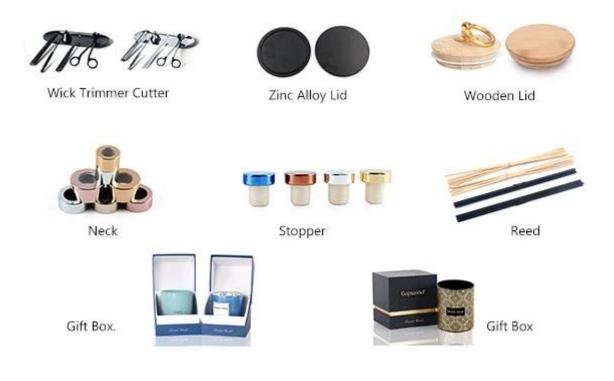

## Accessories that related to Candle Holders

With requests of our customers, Cupwind also offers accessories such as gift box for scented candles, wick tool set like wick trimmer, cutter, snuffer, lids in wood and metal like stainless steel and zinc alloy.