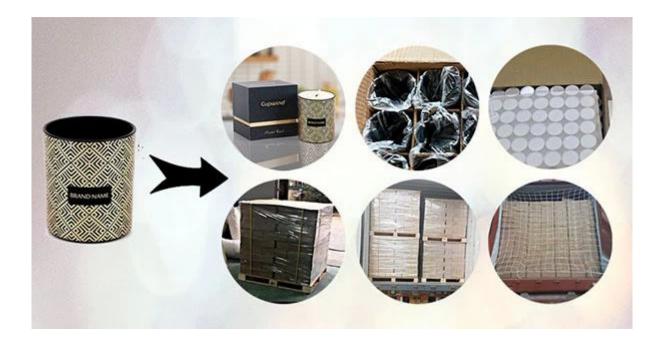

## **Packaging for Candle Holders**

Cupwind takes care of each piece of glass candle holders with heart.

Each candle holder is wraped by opp plastic bag, 24pcs/48pcs/72pcs/144pcs inserted into a carton box with egg dividers.

loading with wooden pallet which is safer and more efficient, in the end, we will have a cotton net at the door openning place to stop it from falling.