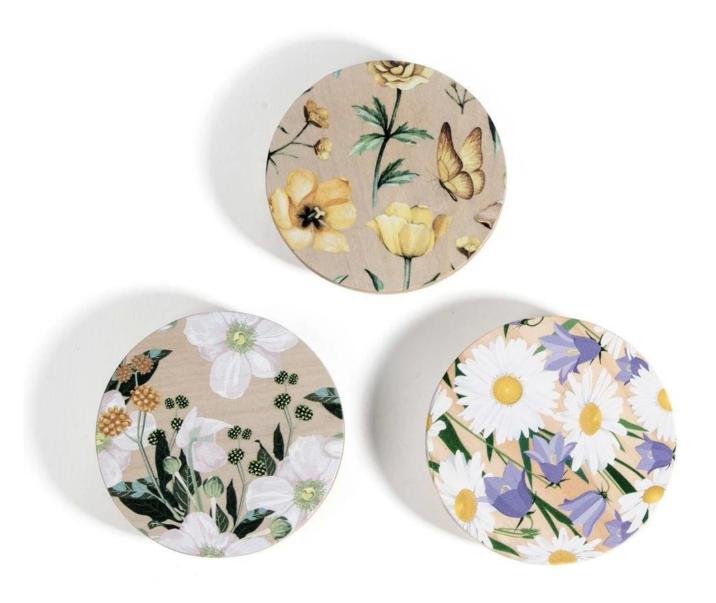

# Raw Pine Wood Lid with CMYK printing flowers for candle glass

| Item Number     | raw pine wood lid<br>CMYK Printing<br>Lead and Cadmium Tests Approve<br>Size Dia 88 mm x Thick 16mm |
|-----------------|-----------------------------------------------------------------------------------------------------|
| Sample leadtime | 7-10days for existing mold, 25days for new mold                                                     |
| MOQ             | 5000pcs per design                                                                                  |

# Product details

- 1. Made from all natural wood, sourced and manufactured in China.
- 2. CMYK prining on the pine wood.
- 3. Customized design available and felixable on the quantity.
- 4. Suitable sizes for a whole set, many other sizes for your choose.