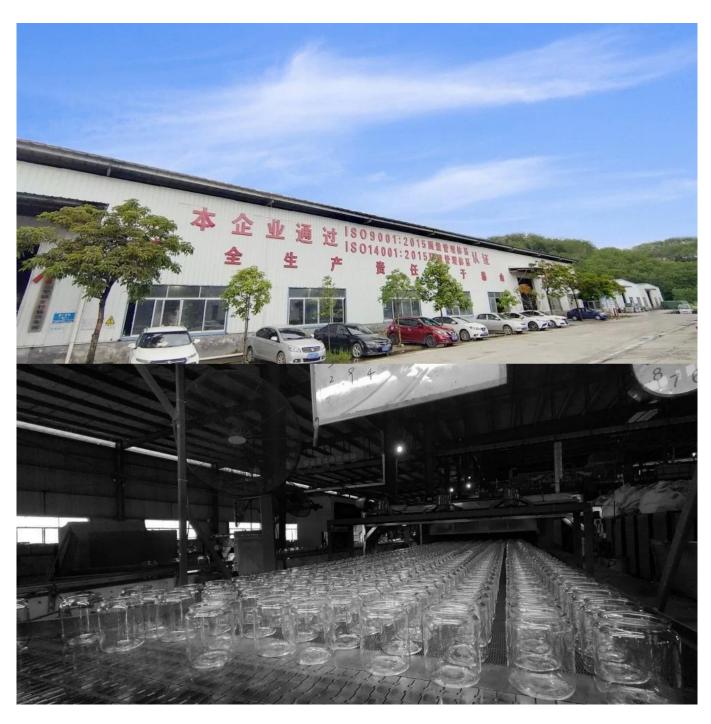

If you want to keep your brand image stands out from thousands of other brands, we have many ways to help you. Cupwind is professional <u>printed wood lid factory china</u>, our factory produces millions pieces glass bottles for the top 10 BaiJiu brands in China every year, we also export millions of glass bottles worldwide every year, we have 8 lines and daily production ability is 90tons of glass material in full, what's more, we have our own decorating facility in house which saves a lot of time and damages.

**Cupwind Factory Photo** 

**Cupwind office photo** 

Packaging of pine wood lid

We will find out suitable packaging method according to different size products, for this hot stamping decal printing candle glass, we will pack it in a carton box with paper dividers like in 48pcs/72pcs.