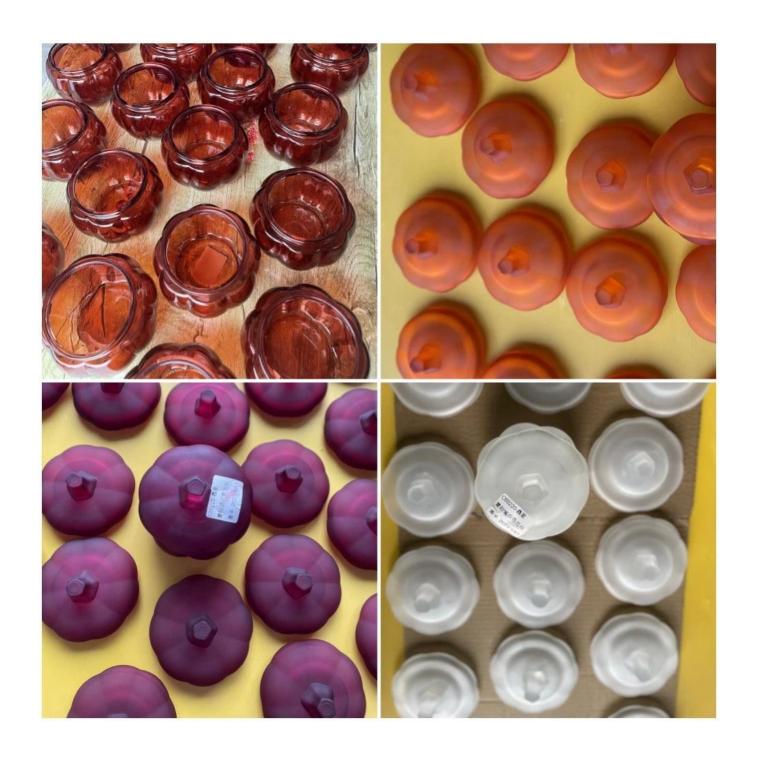

# Product details

- 1. Made from all natural wood, sourced and manufactured in China.
- 2. CMYK prining on the pine wood.
- 3. Customized design available and felixable on the quantity.
- 4. Suitable sizes for a whole set, many other sizes for your choose.

**Cupwind Factory Photo** 

**Cupwind office photo** 

Packaging of pine wood lid

We will find out suitable packaging method according to different size products, for this hot stamping decal printing candle glass, we will pack it in a carton box with paper dividers like in 48pcs/72pcs.