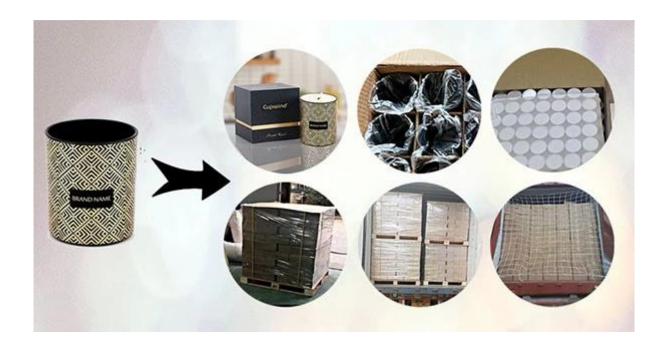

**Cupwind Factory Photo** 

**Cupwind office photo** 

Packaging of pine wood lid

We will find out suitable packaging method according to different size products, for this hot stamping decal printing candle glass, we will pack it in a carton box with paper dividers like in 48pcs/72pcs.

Loading with wooden pallet which is safer and more efficient, in the end, we will have a cotton net at the door openning place to stop it from falling.