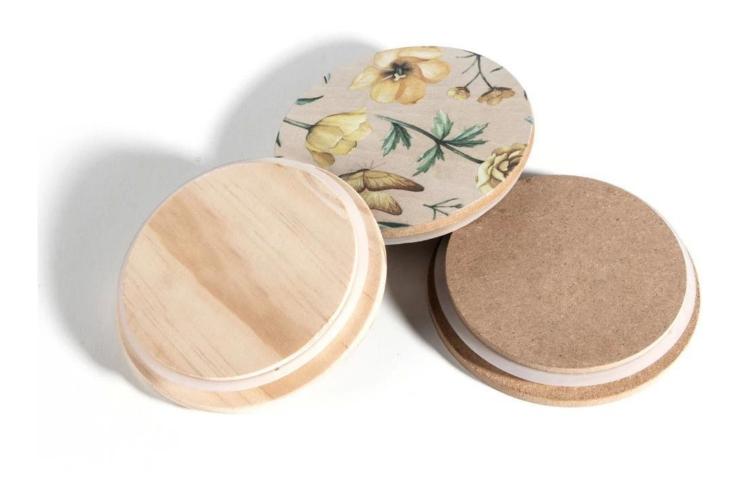

# Raw Pine Wood Lid with CMYK printing flowers for candle glass

| Item Number     | raw pine wood lid<br>CMYK Printing<br>Lead and Cadmium Tests Approve<br>Size Dia 88 mm x Thick 16mm |
|-----------------|-----------------------------------------------------------------------------------------------------|
| Sample leadtime | 7-10days for existing mold, 25days for new mold                                                     |
| MOQ             | 5000pcs per design                                                                                  |

# Product details

- 1. Made from all natural wood, sourced and manufactured in China.
- 2. CMYK prining on the pine wood.
- 3. Customized design available and felixable on the quantity.
- 4. Suitable sizes for a whole set, many other sizes for your choose.