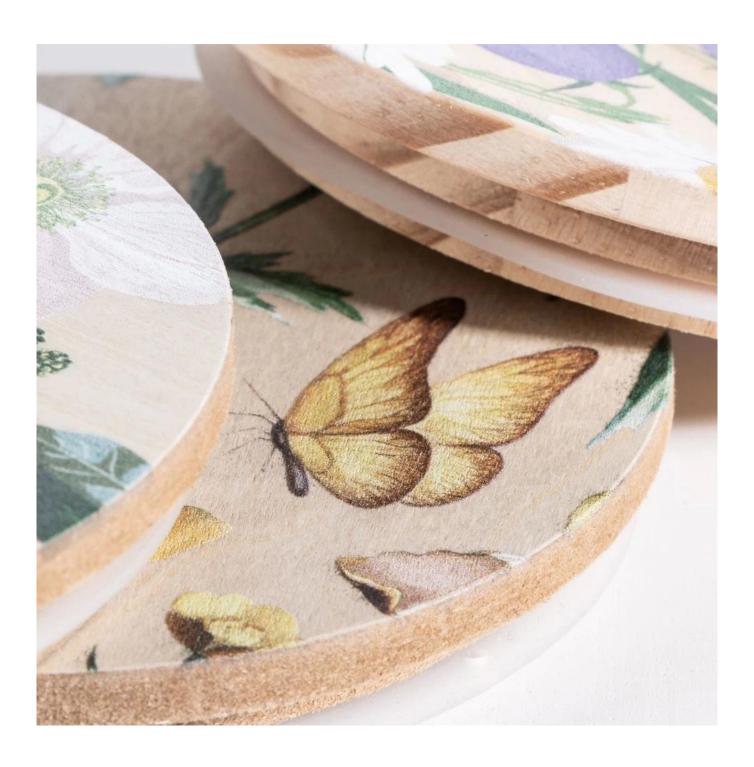

# Raw Pine Wood Lid with CMYK printing flowers for candle glass

| Item Number     | raw pine wood lid<br>CMYK Printing<br>Lead and Cadmium Tests Approve<br>Size Dia 88 mm x Thick 16mm |
|-----------------|-----------------------------------------------------------------------------------------------------|
| Sample leadtime | 7-10days for existing mold, 25days for new mold                                                     |
| MOQ             | 5000pcs per design                                                                                  |

# Product details

- 1. Made from all natural wood, sourced and manufactured in China.
- 2. CMYK prining on the pine wood.
- 3. Customized design available and felixable on the quantity.
- 4. Suitable sizes for a whole set, many other sizes for your choose.