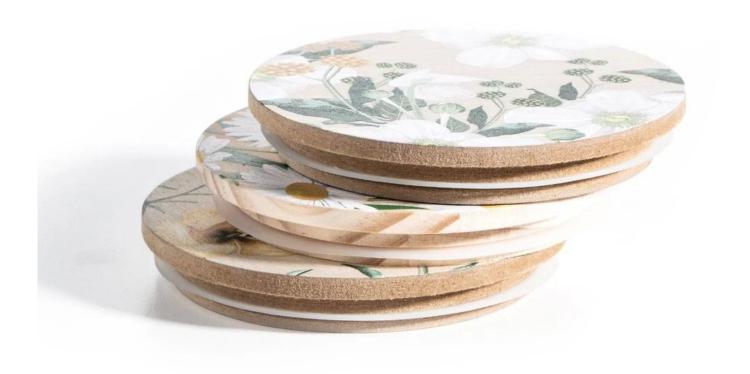

# Raw Pine Wood Lid with CMYK printing flowers for candle glass

| Item Number     | raw pine wood lid<br>CMYK Printing<br>Lead and Cadmium Tests Approve<br>Size Dia 88 mm x Thick 16mm |
|-----------------|-----------------------------------------------------------------------------------------------------|
| Sample leadtime | 7-10days for existing mold, 25days for new mold                                                     |
| MOQ             | 5000pcs per design                                                                                  |

# Product details

- 1. Made from all natural wood, sourced and manufactured in China.
- 2. CMYK prining on the pine wood.
- 3. Customized design available and felixable on the quantity.
- 4. Suitable sizes for a whole set, many other sizes for your choose.

**Cupwind Factory Photo** 

**Cupwind office photo** 

Packaging of pine wood lid

We will find out suitable packaging method according to different size products, for this hot stamping decal printing candle glass, we will pack it in a carton box with paper dividers like in 48pcs/72pcs.