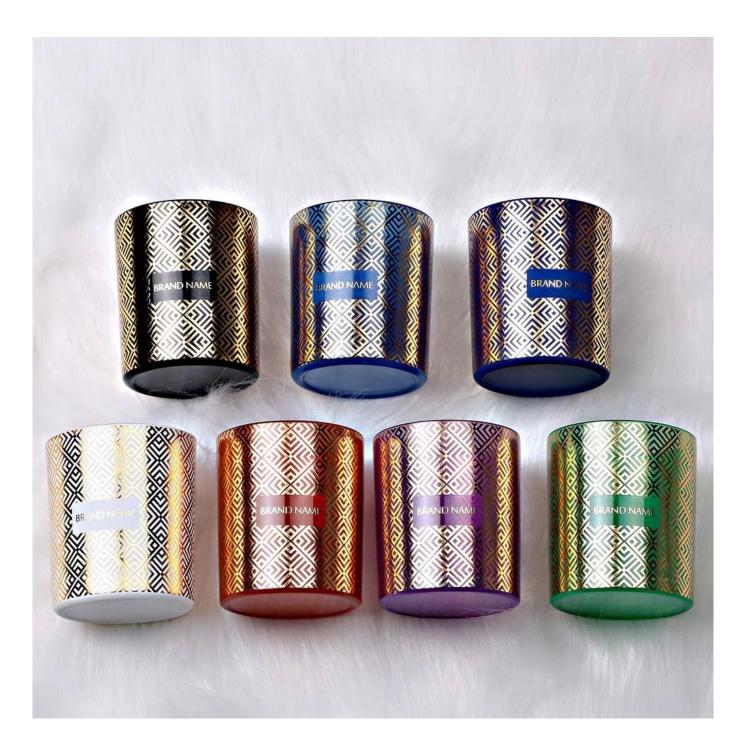

Suitable Deep processings: 4C color Silkscreen, Decal Printing application, Electronicplating, Iridescent Plating, Color Spray, Sandblasting, Etching.

Cupwind is offering glass candle holder OEM and ODM for years,we have helped many brands to expand their product-lines with positive feedbacks.

We have our own subcontract workshop to decorate the luxury candle packaging with very good quality.