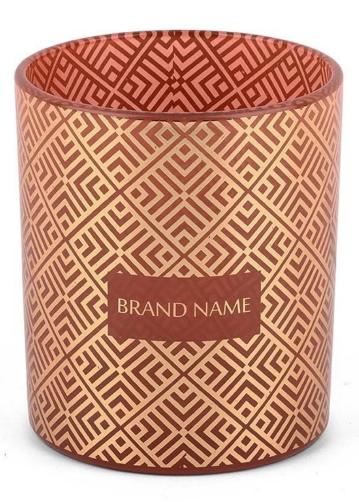

## Pumpkin Chai Glass Packaging for Halloween

This is a machine made soda lime glass for candle holder. The decoration is hotstamping silver decal with black paint base. The hotstamping silver decal is able to pass cross hatch tape test, so does the paint.

Both the decal and paint are environmentally sustainable that can pass FDA test and Cali 65 Pro test.

Cupwind is reliable <u>pumpkin chai glass</u> supplier in china for many years, we produce things for private labels, famous brands and world supermarket chains.