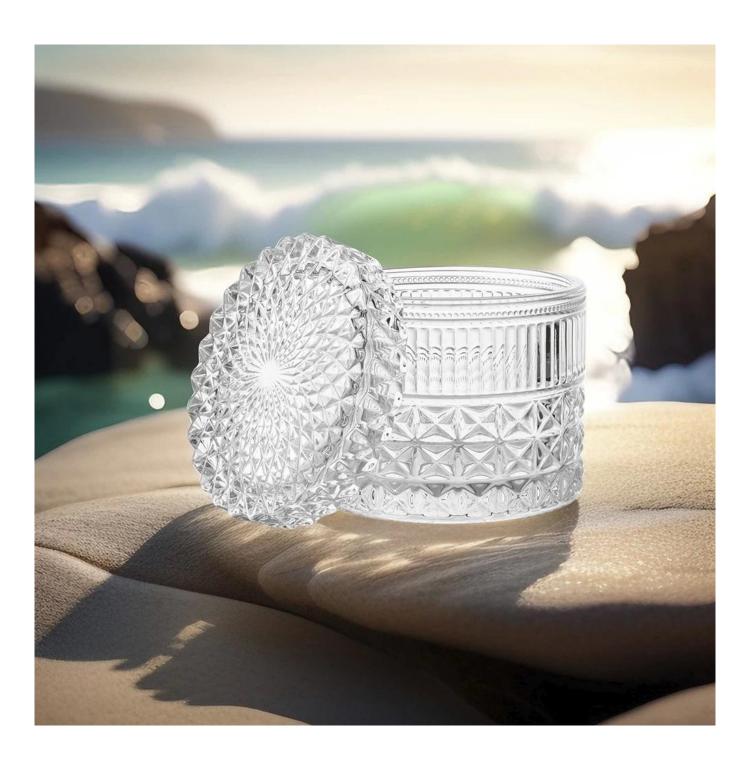

## **Producing Embossment Candle Jar Glass with Lid 17oz**

Look at the extraordinary shape and exquisite embossment patterns, the purity and shineness of the glass, which makes the glass jar looking luxury as home decor piece. It is produced by machine pressed, repeat polishing by fire, and carefully annealed in the heaten

kiln. it is not only food safe, but also thermal shock safe. You never need to worry about the safety of this. If you are looking for <a href="mailto:embossment cande jar glass manufacturer china">embossment cande jar glass manufacturer china</a>, you know where to find us.