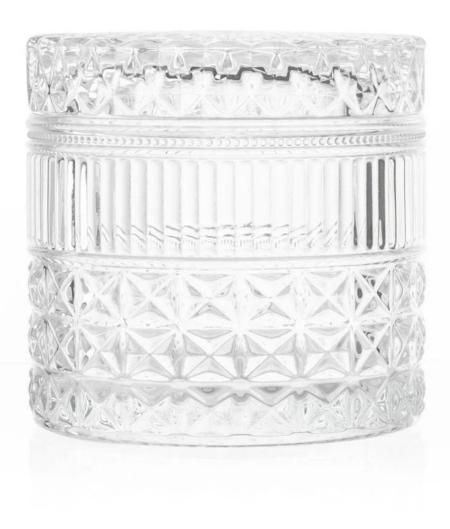

## **Producing Embossment Candle Jar Glass with Lid 17oz**

Look at the extraordinary shape and exquisite embossment patterns, the purity and shineness of the glass, which makes the glass jar looking luxury as home decor piece. It is produced by machine pressed, repeat polishing by fire, and carefully annealed in the heaten

kiln. it is not only food safe, but also thermal shock safe. You never need to worry about the safety of this. If you are looking for <a href="mailto:embossment cande jar glass manufacturer china">embossment cande jar glass manufacturer china</a>, you know where to find us.