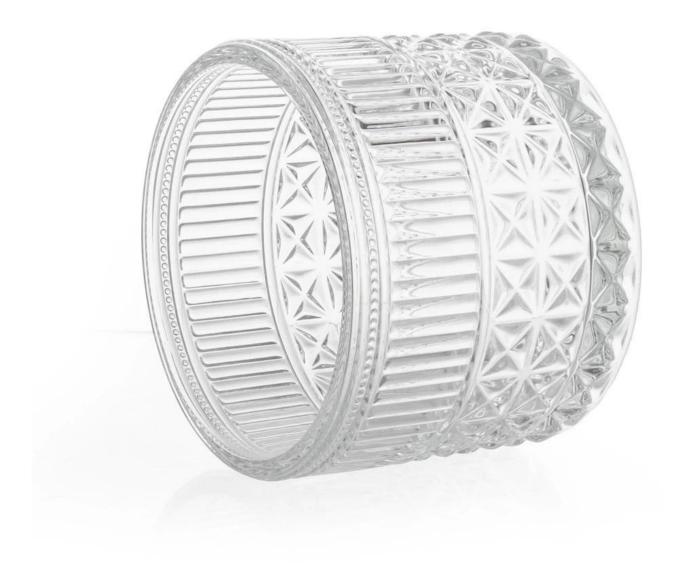

## **Producing Embossment Candle Jar Glass with Lid 17oz**

Look at the extraordinary shape and exquisite embossment patterns, the purity and shineness of the glass, which makes the glass jar looking luxury as home decor piece. It is produced by machine pressed, repeat polishing by fire, and carefully annealed in the heaten

kiln. it is not only food safe, but also thermal shock safe. You never need to worry about the safety of this. If you are looking for <a href="mailto:embossment cande jar glass manufacturer china">embossment cande jar glass manufacturer china</a>, you know where to find us.