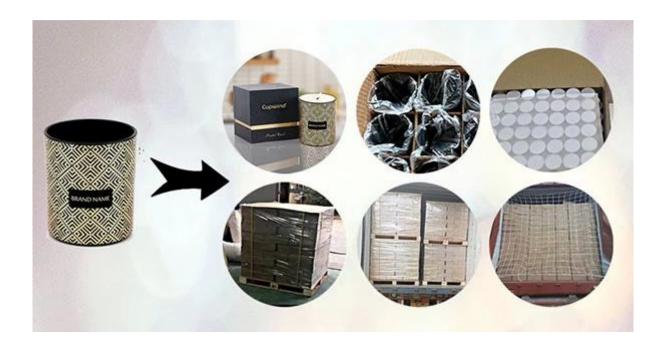

**Cupwind Decal Printing Production Line** 

**Cupwind Factory Photo** 

Cupwind office photo

Packaging of aura glass soap dispenser

We will find out suitable packaging method according to different size products, for this hot stamping decal printing candle glass, we will pack it in a carton box with paper dividers like in 48pcs/72pcs.

Loading with wooden pallet which is safer and more efficient, in the end, we will have a cotton net at the door openning place to stop it from falling.