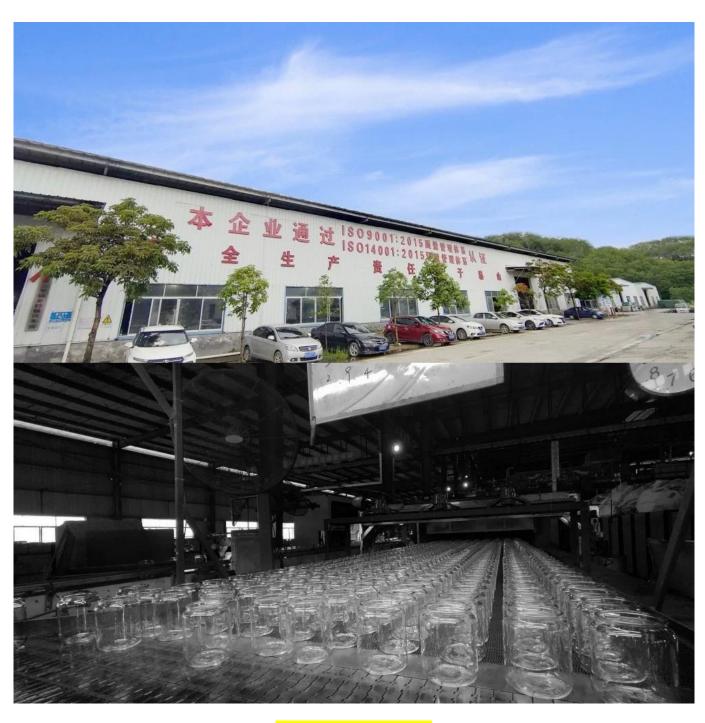

If you want to keep your brand image stands out from thousands of other brands, we have many ways to help you. Cupwind is professional <u>aura Glass Soap Dispenser supply China</u>, our factory produces millions pieces glass bottles for the top 10 BaiJiu brands in China every year, we also export millions of glass bottles worldwide every year, we have 8 lines and daily production ability is 90tons of glass material in full, what's more, we have our own decorating facility in house which saves a lot of time and damages.

**Cupwind Decal Printing Production Line** 

**Cupwind Factory Photo** 

Cupwind office photo

Packaging of aura glass soap dispenser

We will find out suitable packaging method according to different size products, for this hot stamping decal printing candle glass, we will pack it in a carton box with paper dividers like in 48pcs/72pcs.