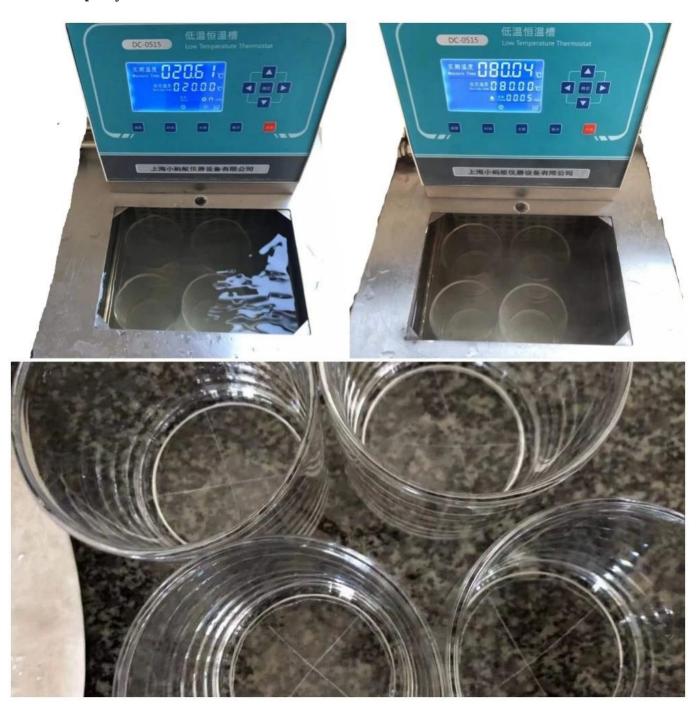

### About Testing Method

Cupwind has online testing machine to do ASTM test for the cylinder candle holder glass, as

a candle holder glass, ASTM test is neccesary for whatever small or big orders. We focuses on candle holder glass safety seriously, we have the same testing equipments compared with third party lab.