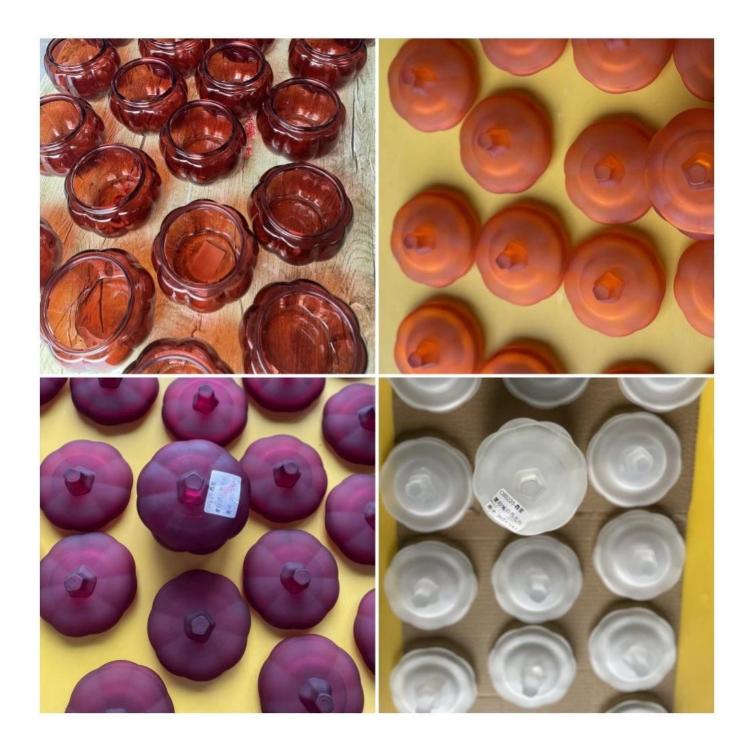

# **Producing Aura Glass Soap Dispenser for bathroom**

| Item Number         | CPWXSYP03 D83xH148 Weight 450g Capacity 400ml neck 26mm Soda lime glass with PP aluminum pump FDA/Cali 65 Pro Tests Pass Lead and Cadmium Tests Pass ASTM(Annealing and Thermal Shock) Test Pass |
|---------------------|--------------------------------------------------------------------------------------------------------------------------------------------------------------------------------------------------|
| Sample leadtime     | 7-10days for existing mold, 25days for new mold                                                                                                                                                  |
| MOQ                 | 30,000pcs for clear glass, can split into few colors or designs                                                                                                                                  |
| Packaging           | 24pcs in a carton box with paper divider separator                                                                                                                                               |
| Production leadtime | 35-45days after order confirmed                                                                                                                                                                  |
| Payment terms       | 30% deposit in advance, 70% based on copy of bill of lading                                                                                                                                      |
| Shipping            | By sea, by air, by train                                                                                                                                                                         |

# Product details

Luxury Style Handmade Aura Glass Soap Dispenser holds Approx. 14 Fluid Ounces Heavy Quality Glass Ribbed Fluted Design to upgrade any Kitchen or Bathroom Sink Fill + Refill with your Favorite Liquid Hand Soap or Lotion for a Beautiful Touch Glass Soap Dispenser Features a Metal Pump with Gold Finish