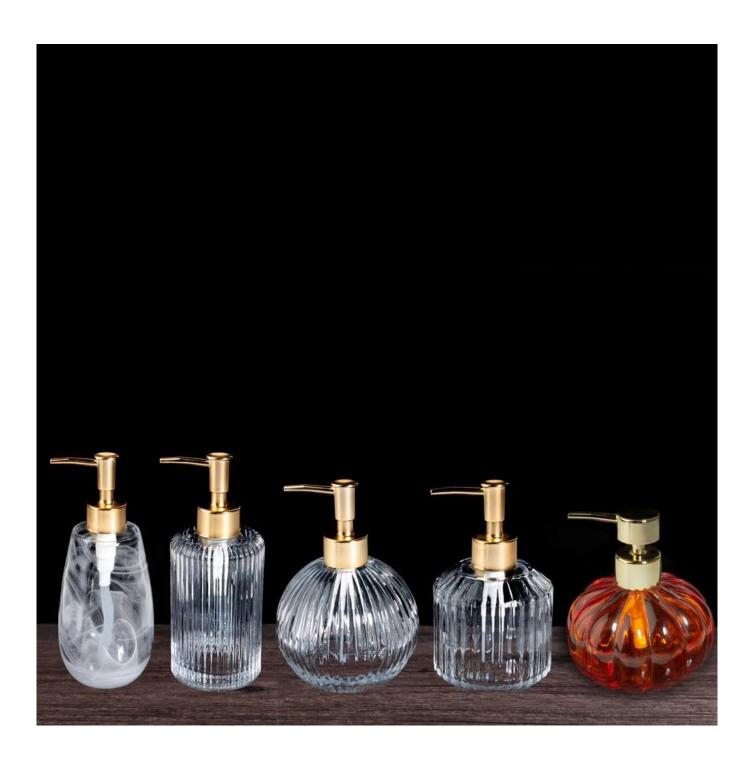

# Product details

Luxury Style Handmade Aura Glass Soap Dispenser holds Approx. 14 Fluid Ounces Heavy Quality Glass Ribbed Fluted Design to upgrade any Kitchen or Bathroom Sink Fill + Refill with your Favorite Liquid Hand Soap or Lotion for a Beautiful Touch Glass Soap Dispenser Features a Metal Pump with Gold Finish

If you want to keep your brand image stands out from thousands of other brands, we have many ways to help you. Cupwind is professional <u>aura Glass Soap Dispenser supply China</u>, our factory produces millions pieces glass bottles for the top 10 BaiJiu brands in China every year, we also export millions of glass bottles worldwide every year, we have 8 lines and daily production ability is 90tons of glass material in full, what's more, we have our own decorating facility in house which saves a lot of time and damages.