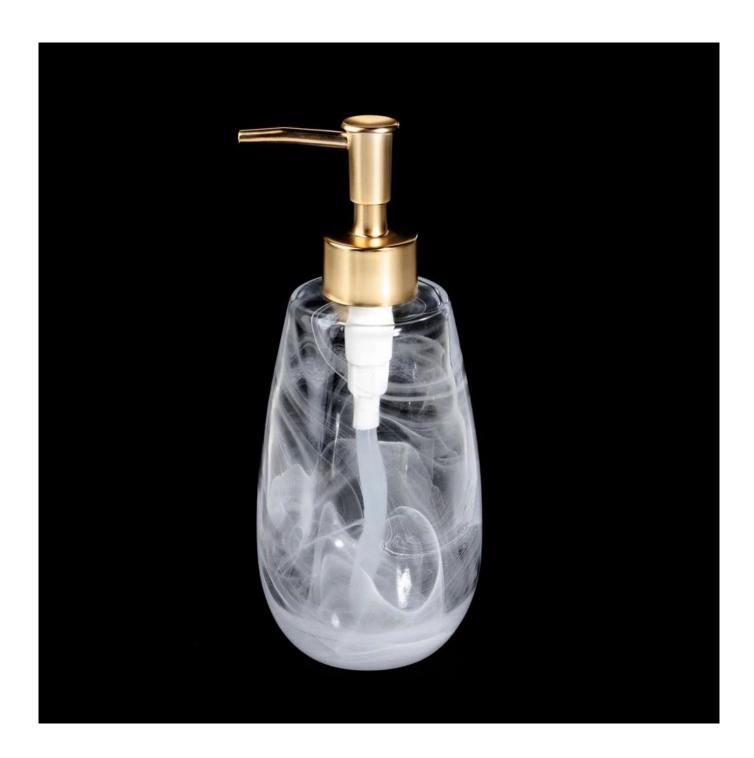

# Product details

Luxury Style Handmade Aura Glass Soap Dispenser holds Approx. 14 Fluid Ounces Heavy Quality Glass Ribbed Fluted Design to upgrade any Kitchen or Bathroom Sink Fill + Refill with your Favorite Liquid Hand Soap or Lotion for a Beautiful Touch Glass Soap Dispenser Features a Metal Pump with Gold Finish