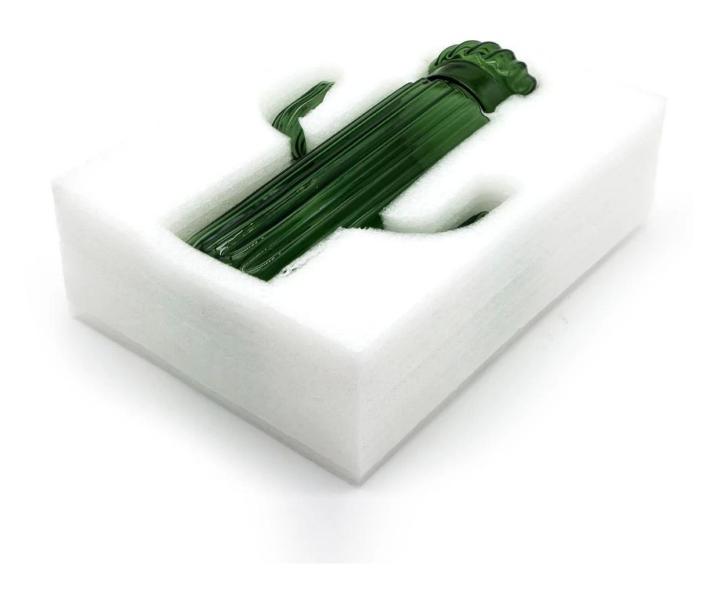

# **Packaging of Premium Borosilicate Glass**

Each borosilicate glass is carefully protected by polyfoam, then insert into a brown box, and then packed into a master carton box by certain pieces.

Loading with wooden pallet which is safer and more efficient, in the end, we will have a cotton net at the door openning place to stop it from falling.