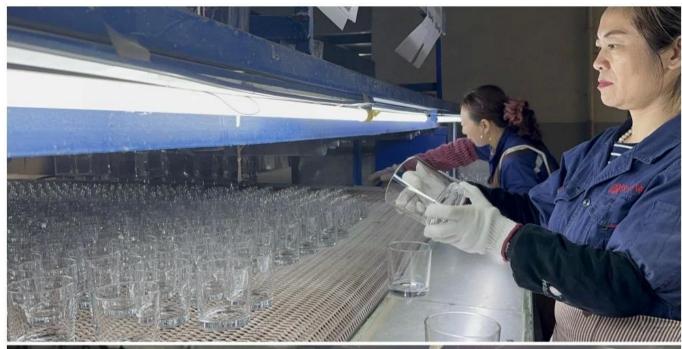

#### Q7: How does Cupwind secure the quality?

A7: In order to keep the mass production in consistent quality, Cupwind QC person check the glass piece by piece start from clear glass to decorated glass. In this way, it reduces the defects maximumly, we have no quality accident by so far.