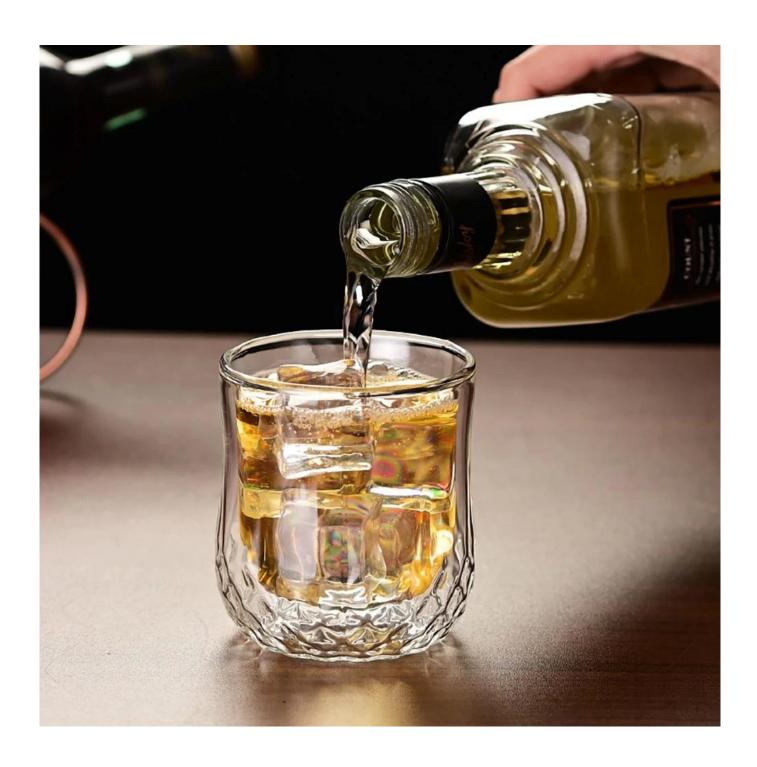

This diamond drinking beer cup is made of double wall borosilicate glass, it is made by adopting integrated-molding craft. The special diamond texture makes it high-end and elegant. It is wide range of uses to meet you daily life, like for beer cup, beer glass, wilktea cup, whisky glass, coffee cup, juice cup etc, we adopt the humanized handle design enriching your usage experience. It has a transparent and glittering and translucent, and a gracefull appearance.

The borosilicate glass is dishwasher safe, microwave safe, refrigerator safe, stove safe, it can stand tempreture from -20 centigrade to 100 centigrade. As a professional borosilicate diamond drinking beer cup manufacturer china, we focus on supplying good quality products with afforable price. We have our own dedicated QC person to check on quality on site for each order, and we have much more strict QC standard than third parties.