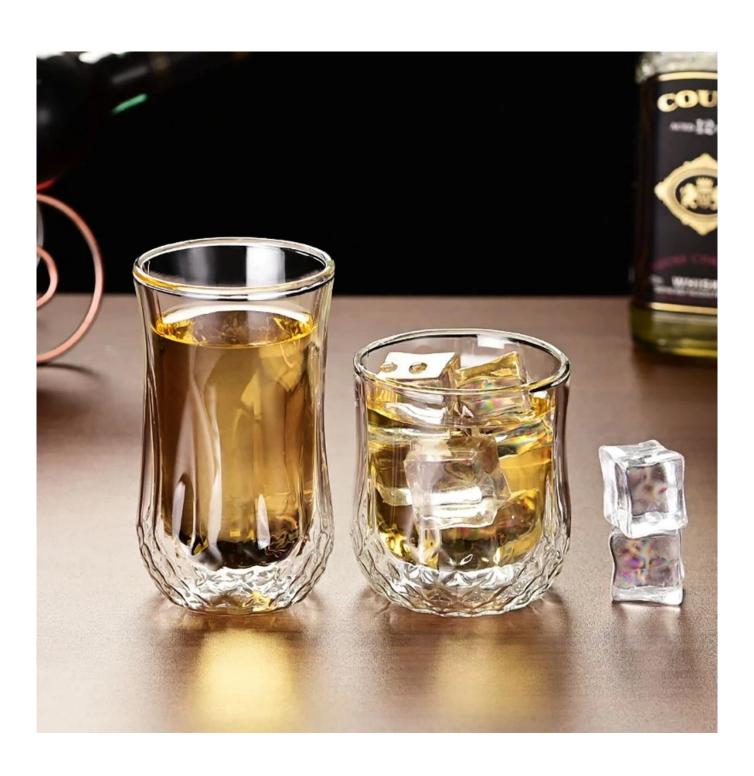

This diamond drinking beer cup is made of double wall borosilicate glass, it is made by adopting integrated-molding craft. The special diamond texture makes it high-end and elegant. It is wide range of uses to meet you daily life, like for beer cup, beer glass, wilktea cup, whisky glass, coffee cup, juice cup etc, we adopt the humanized handle design enriching your usage experience. It has a transparent and glittering and translucent, and a gracefull appearance.

The borosilicate glass is dishwasher safe, microwave safe, refrigerator safe, stove safe, it can stand tempreture from -20 centigrade to 100 centigrade. As a professional borosilicate diamond drinking beer cup manufacturer china, we focus on supplying good quality products with afforable price. We have our own dedicated QC person to check on quality on site for each order, and we have much more strict QC standard than third parties.