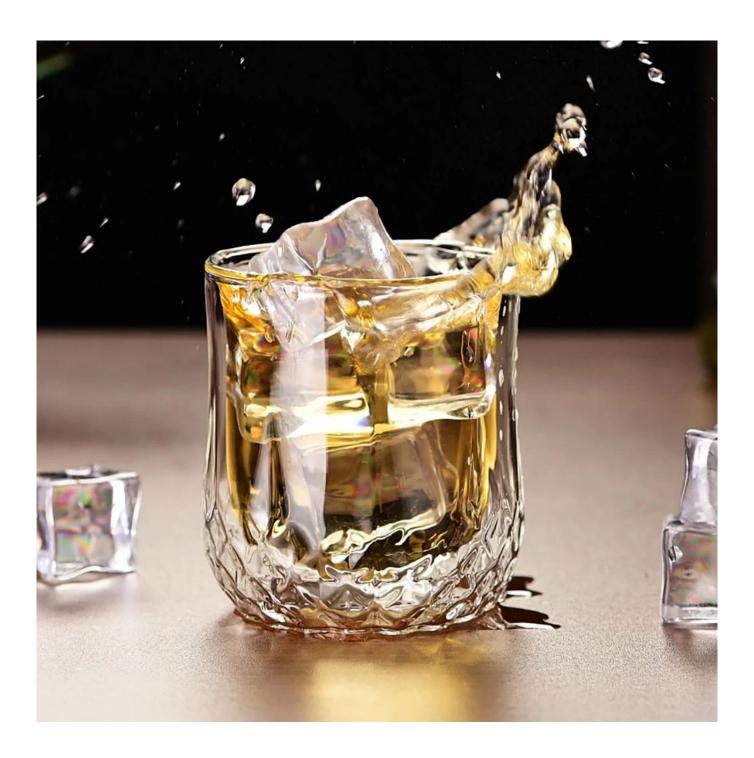

This diamond drinking beer cup is made of double wall borosilicate glass, it is made by adopting integrated-molding craft. The special diamond texture makes it high-end and elegant. It is wide range of uses to meet you daily life, like for beer cup, beer glass, wilktea cup, whisky glass, coffee cup, juice cup etc, we adopt the humanized handle design enriching your usage experience. It has a transparent and glittering and translucent, and a gracefull appearance.

The borosilicate glass is dishwasher safe, microwave safe, refrigerator safe, stove safe, it can stand tempreture from -20 centigrade to 100 centigrade. As a professional borosilicate diamond drinking beer cup manufacturer china, we focus on supplying good quality products with afforable price. We have our own dedicated QC person to check on quality on site for each order, and we have much more strict QC standard than third parties.