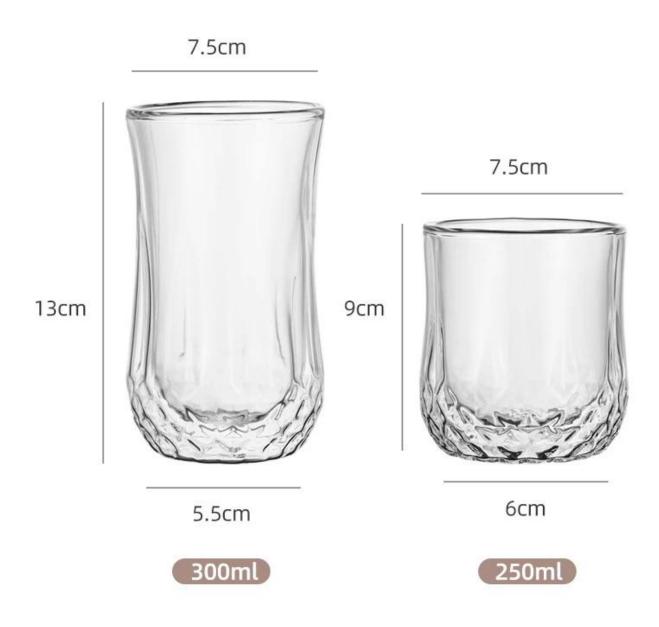

## Producing 8oz Double Wall Borosilicate Glass Diamond Drinking Beer Cup Old Fashion Glasses for Cocktails

| Item Number     | CPWGP066<br>Borosilicate Double Wall Glass Beer Cup<br>D75xH90mm, 250ml |
|-----------------|-------------------------------------------------------------------------|
| Sample leadtime | 5days for existing mold, 15days for new mold                            |
| MOQ             | 500pcs per design                                                       |