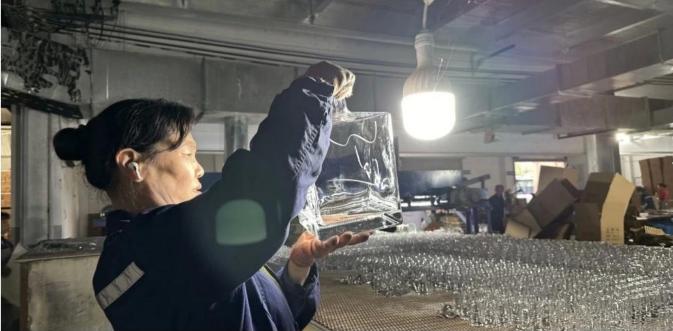

#### Q7: How does Cupwind secure the quality?

A7: In order to keep the mass production in consistent quality, Cupwind QC person check the glass piece by piece start from clear glass to decorated glass. In this way, it reduces the defects maximumly, we have no quality accident by so far.