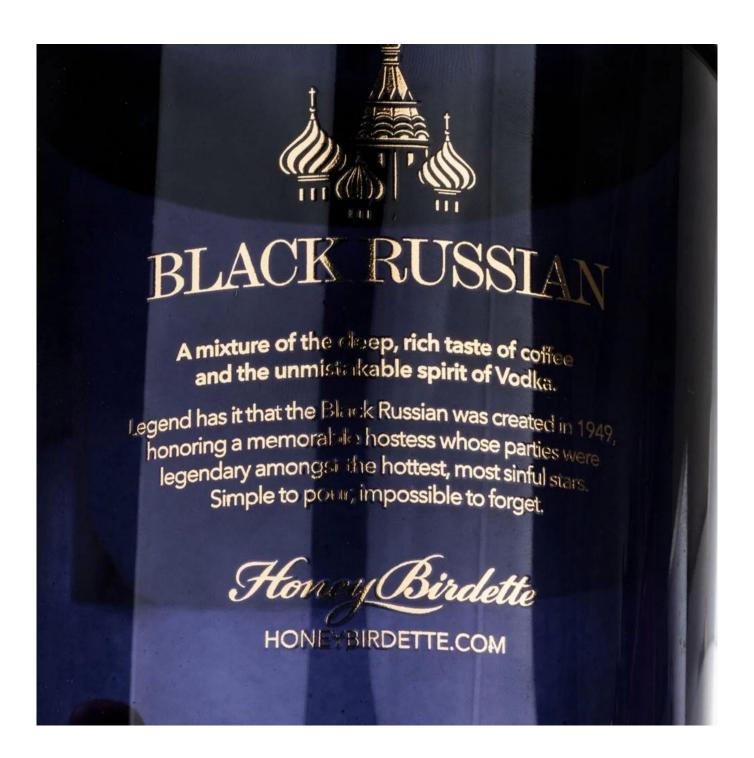

#### Product details

These items are premium glass with hot stamping decal printing, the shiny gold decoration with exquisite details elevates your brand image then improve your sales volume, many brands are using this luxury gold decor on their fragranced candle holder glasses such as Nest Fragrance, Voluspa etc, some other brands, the hot stamping always used on logo area, full wrapping decal etc.

#### **Features**

- Color: Gold.
- Material: Sustainable hot stamping printing
- Good-quality touchable printing texture.
- 3M616 tape test approval, FDA test approval.
- This hot stamping decal printing can be used on candle glass, diffuser bottle, perfume bottle, ceramic candle holder etc.