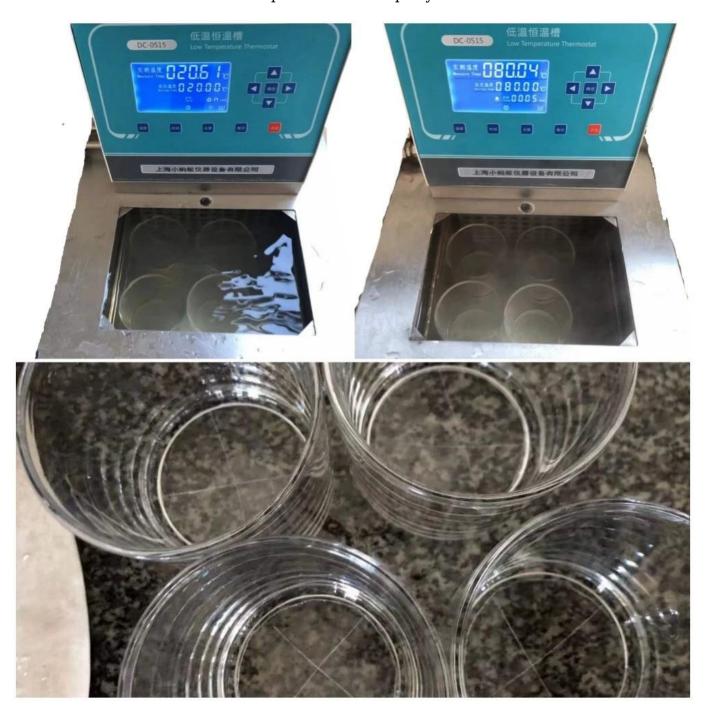

## **About Testing Method**

Cupwind has online testing machine to do ASTM test for the cylinder candle holder glass, as a candle holder glass, ASTM test is neccesary for whatever small or big orders. Cupwind focuses on candle holder glass safety seriously, we have the same testing equipments compared with third party lab.