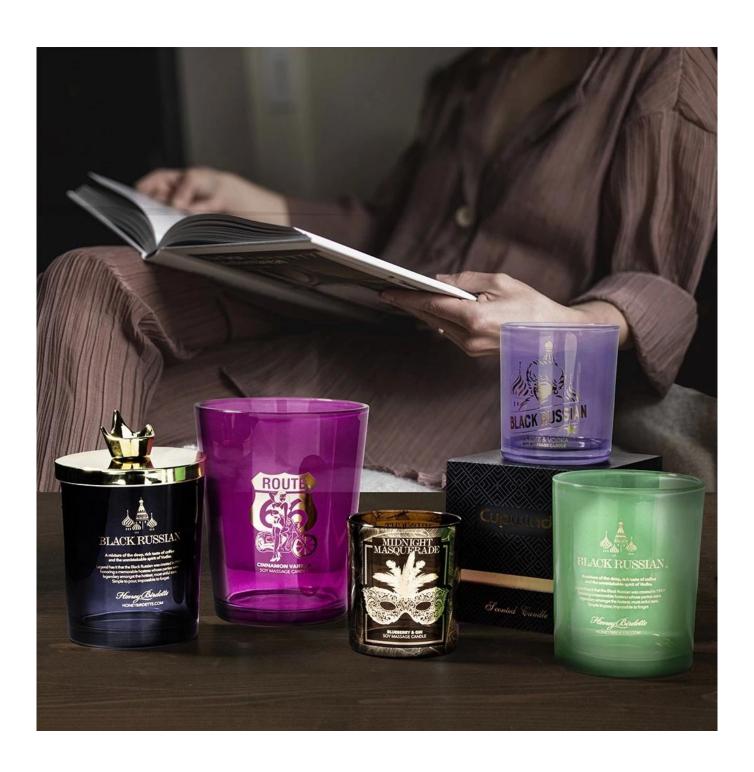

#### Product details

These items are premium glass with hot stamping decal printing, the shiny gold decoration with exquisite details elevates your brand image then improve your sales volume, many brands are using this luxury gold decor on their fragranced candle holder glasses such as Nest Fragrance, Voluspa etc, some other brands, the hot stamping always used on logo area, full wrapping decal etc.

If you want to keep your brand image stands out from thousands of other brands, then we have many ways to help you.

For instance, we can spray different colors on the interior or exterior of the candle glass to show the scents of your fragrance.

We can help to design the printing artworks like flowers and fruits if your scents are floral scents.

If you want something iconic and shiny, we can decorate the glass by electroplating colors, well, aura iridescent plating is the new trending on the candle glass too.