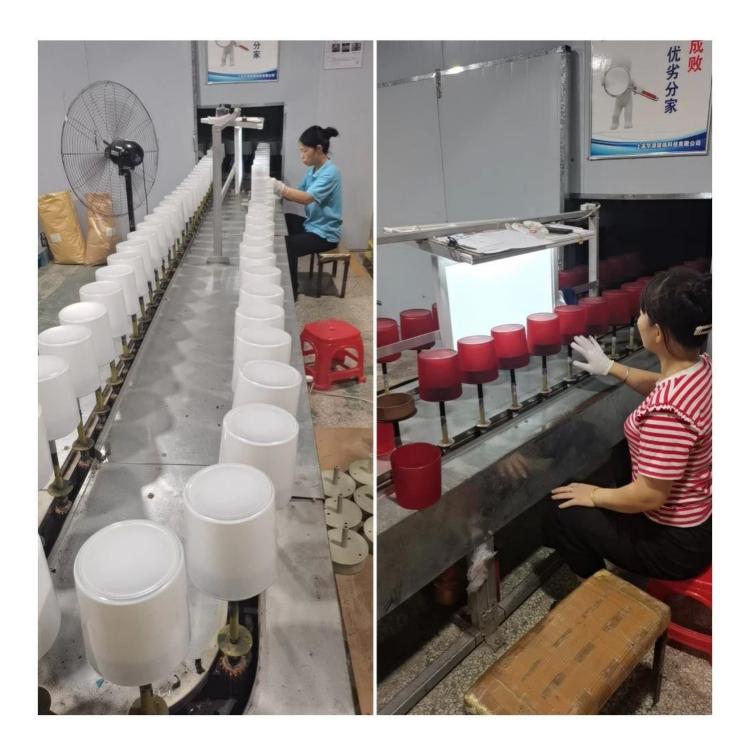

**Cupwind Factory Photo** 

Cupwind office photo

Packaging of <u>decorative candle holder glass</u>

We will find out suitable packaging method according to different size products, for this hot stamping decal printing candle glass, we will pack it in a carton box with paper dividers like in 48 pcs/72 pcs.

#### Q7: How does Cupwind secure the quality?

A7: In order to keep the mass production in consistent quality, Cupwind QC person check the glass piece by piece start from clear glass to decorated glass. In this way, it reduces the defects maximumly, we have no quality accident by so far.