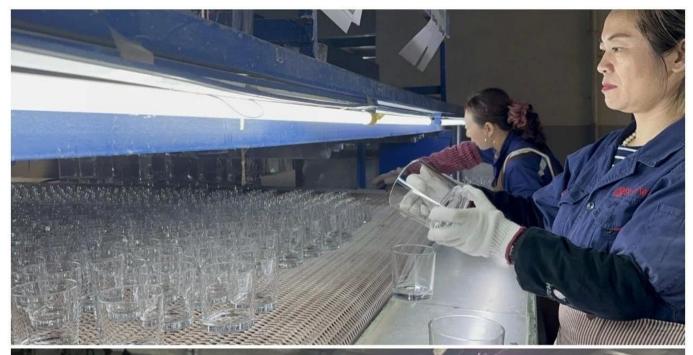

## **About Testing Method**

Cupwind has online testing machine to do ASTM test for the cylinder candle holder glass, as a candle holder glass, ASTM test is neccesary for whatever small or big orders. Cupwind focuses on candle holder glass safety seriously, we have the same testing equipments compared with third party lab.

#### Q7: How does Cupwind secure the quality?

A7: In order to keep the mass production in consistent quality, Cupwind QC person check the glass piece by piece start from clear glass to decorated glass. In this way, it reduces the defects maximumly, we have no quality accident by so far.