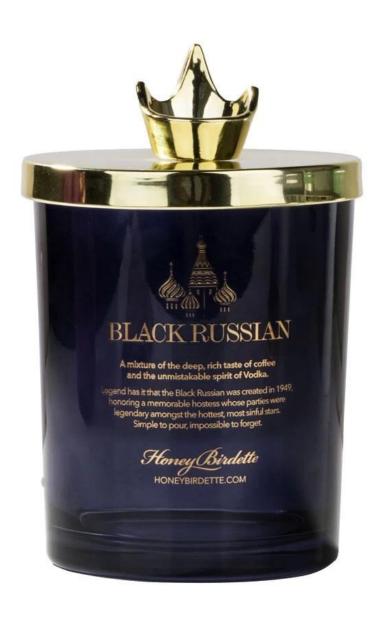

#### Product details

These items are premium glass with hot stamping decal printing, the shiny gold decoration with exquisite details elevates your brand image then improve your sales volume, many brands are using this luxury gold decor on their fragranced candle holder glasses such as Nest Fragrance, Voluspa etc, some other brands, the hot stamping always used on logo area, full wrapping decal etc.

#### **Features**

- Color: Gold.
- Material: Sustainable hot stamping printing
- Good-quality touchable printing texture.
- 3M616 tape test approval, FDA test approval.
- This hot stamping decal printing can be used on candle glass, diffuser bottle, perfume bottle, ceramic candle holder etc.