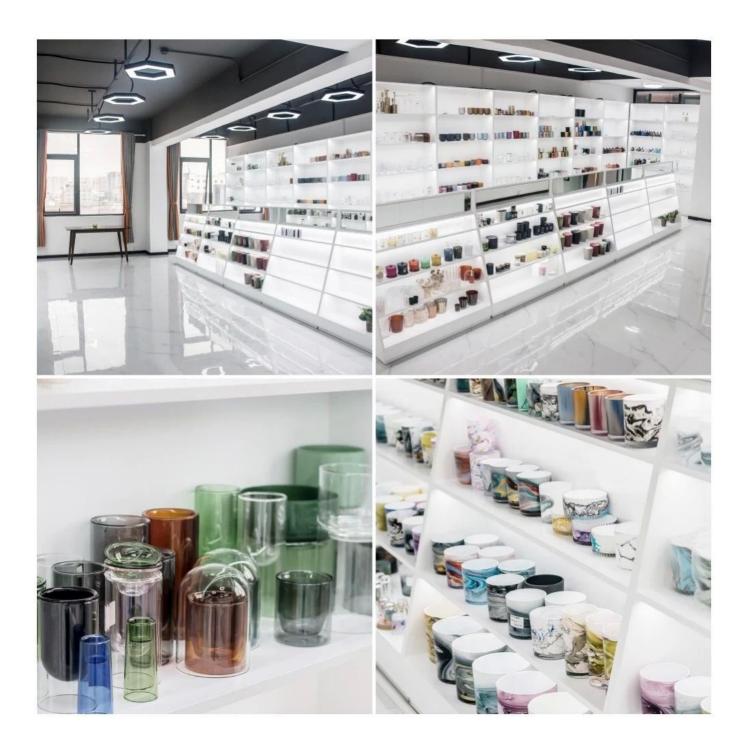

#### Product details

These items are premium glass with hot stamping decal printing, the shiny gold decoration with exquisite details elevates your brand image then improve your sales volume, many brands are using this luxury gold decor on their fragranced candle holder glasses such as Nest Fragrance, Voluspa etc, some other brands, the hot stamping always used on logo area, full wrapping decal etc.

#### **Features**

- Color: Gold.
- Material: Sustainable hot stamping printing
- Good-quality touchable printing texture.
- 3M616 tape test approval, FDA test approval.
- This hot stamping decal printing can be used on candle glass, diffuser bottle, perfume bottle, ceramic candle holder etc.

If you want to keep your brand image stands out from thousands of other brands, then we have many ways to help you.

For instance, we can spray different colors on the interior or exterior of the candle glass to show the scents of your fragrance.

We can help to design the printing artworks like flowers and fruits if your scents are floral scents.

If you want something iconic and shiny, we can decorate the glass by electroplating colors, well, aura iridescent plating is the new trending on the candle glass too.