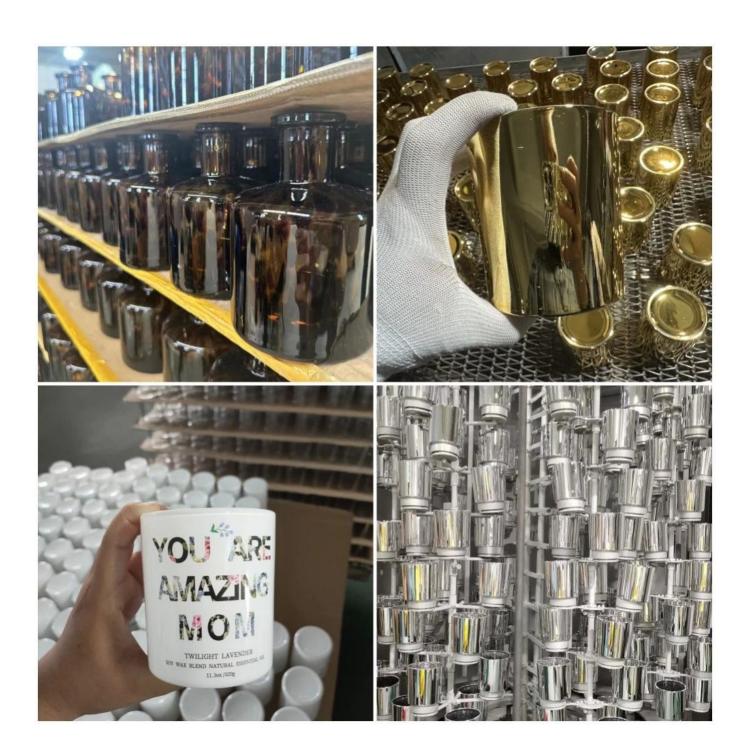

#### Product details

These items are premium glass with hot stamping decal printing, the shiny gold decoration with exquisite details elevates your brand image then improve your sales volume, many brands are using this luxury gold decor on their fragranced candle holder glasses such as Nest Fragrance, Voluspa etc, some other brands, the hot stamping always used on logo area, full wrapping decal etc.

#### **Features**

- Color: Gold.
- Material: Sustainable hot stamping printing
- Good-quality touchable printing texture.
- 3M616 tape test approval, FDA test approval.
- This hot stamping decal printing can be used on candle glass, diffuser bottle, perfume bottle, ceramic candle holder etc.