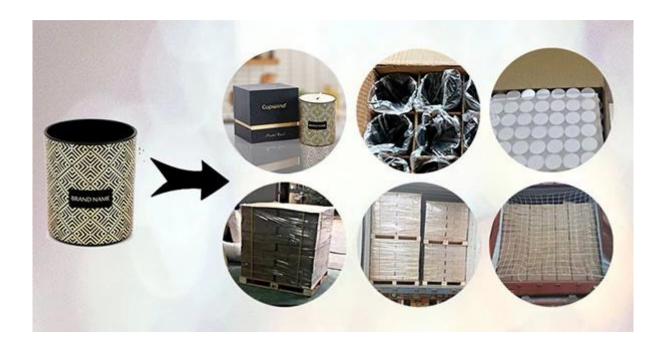

**Cupwind Factory Photo** 

Cupwind office photo

Packaging of <u>decorative candle holder glass</u>

We will find out suitable packaging method according to different size products, for this hot stamping decal printing candle glass, we will pack it in a carton box with paper dividers like in 48 pcs/72 pcs.

Loading with wooden pallet which is safer and more efficient, in the end, we will have a cotton net at the door openning place to stop it from falling.