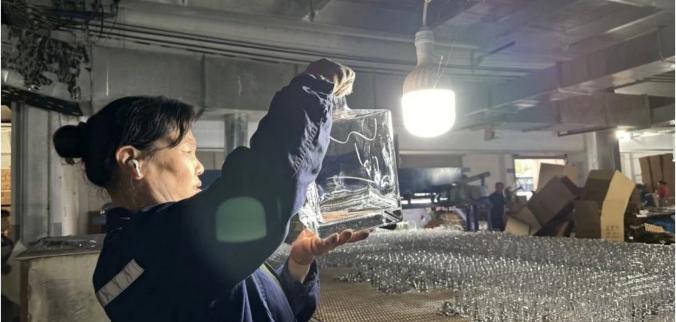

## **About Testing Method**

Cupwind has online testing machine to do ASTM test for the cylinder candle holder glass, as a candle holder glass, ASTM test is neccesary for whatever small or big orders. Cupwind focuses on candle holder glass safety seriously, we have the same testing equipments compared with third party lab.

**Cupwind Factory Photo** 

Cupwind office photo

Packaging of <u>decorative candle holder glass</u>

We will find out suitable packaging method according to different size products, for this hot stamping decal printing candle glass, we will pack it in a carton box with paper dividers like in 48 pcs/72 pcs.