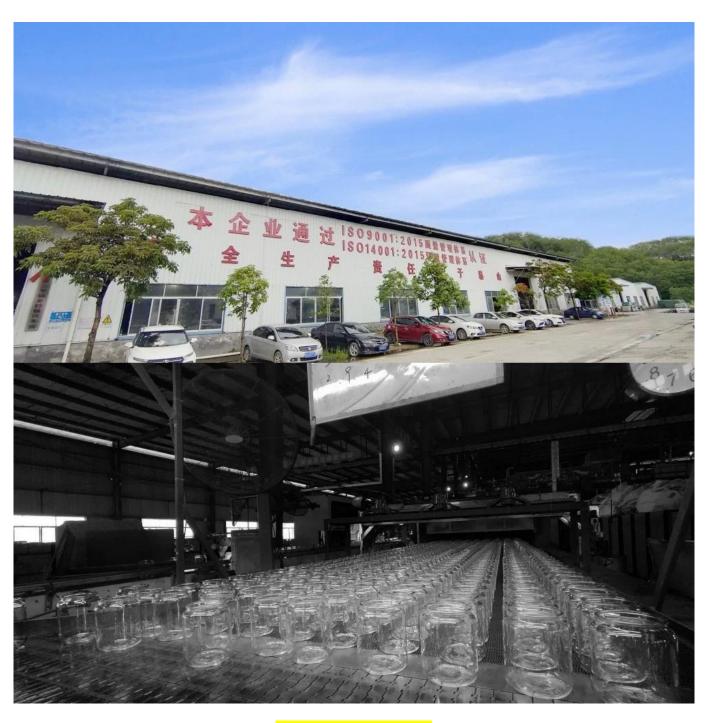

**Cupwind Factory Photo** 

Cupwind office photo

Packaging of <u>decorative candle holder glass</u>

We will find out suitable packaging method according to different size products, for this hot stamping decal printing candle glass, we will pack it in a carton box with paper dividers like in 48 pcs/72 pcs.