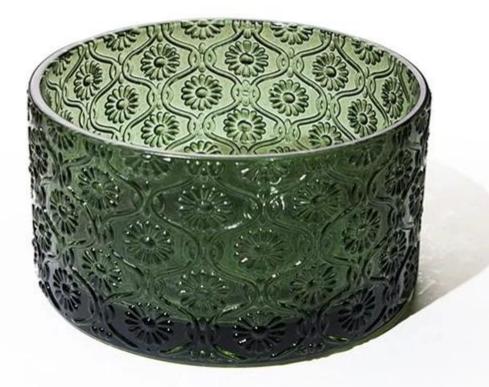

This glass jar is machine pressed, this green color is particulary for cypress scented candles, the beautiful embossment decor makes the glass looking luxury, and it can be used as candle jar, candy jar, jewelry jar, spice jar etc. The color is for fir scented candles or pine scented candles. We have a serie of different patterns in the same size, so you can get several different patterns in a MOQ 30,000pcs.