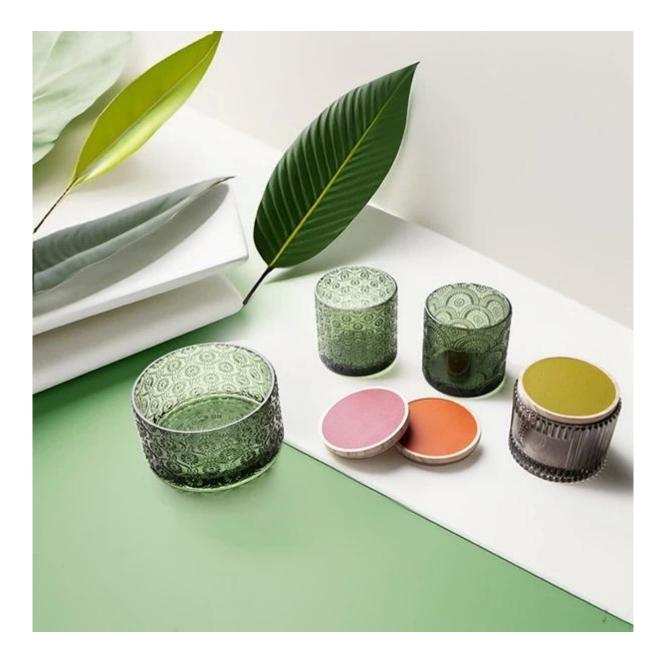

This glass jar is machine pressed, this green color is particulary for cypress scented candles, the beautiful embossment decor makes the glass looking luxury, and it can be used as candle jar, candy jar, jewelry jar, spice jar etc. The color is for fir scented candles or pine scented candles. We have a serie of different patterns in the same size, so you can get several different patterns in a MOQ 30,000pcs.

In addition to <u>wholesale 3 wick glass jar</u>, we also do the decoration in house, we support custom colors that comply with Pantone, all the color materials are sustainable to the earth, we offer more decorations than color paints, for instance, we can make iridescent plating which is our strenght, we can make normal electric plating, we can process decal

printing, silkscreen printing, engraving, etching etc combine multiple decorations on one vessel.

We have helped with many cusotmers to expand their product-lines with positive feedbacks.