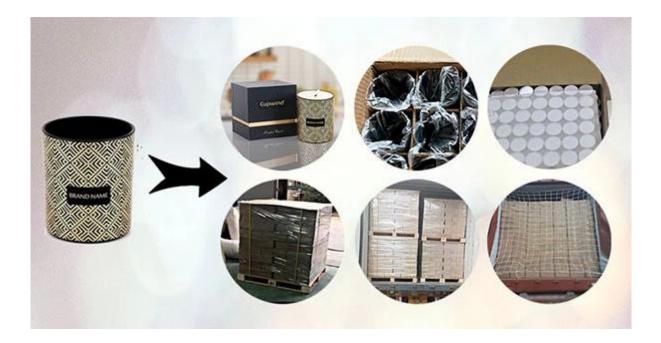

## **Packaging of Candle Holders**

Cupwind takes care of each piece of <u>3 wick glass jar</u> with heart.

Each candle holder is wraped by opp plastic bag, 24pcs/48pcs/72pcs/144pcs inserted into a carton box with egg dividers.

Loading with wooden pallet which is safer and more efficient, in the end, we will have a cotton net at the door openning place to stop it from falling.