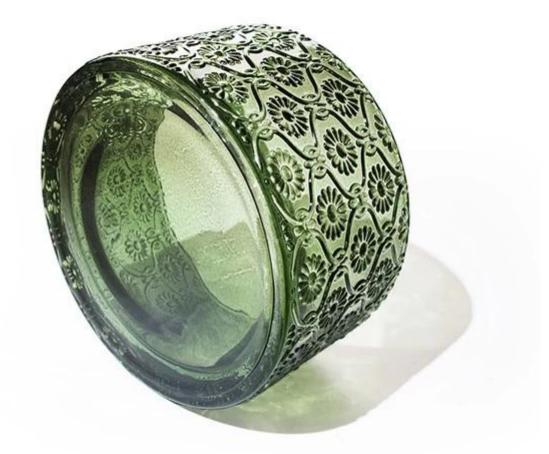

This glass jar is machine pressed, this green color is particulary for cypress scented candles, the beautiful embossment decor makes the glass looking luxury, and it can be used as candle jar, candy jar, jewelry jar, spice jar etc. The color is for fir scented candles or pine scented candles. We have a serie of different patterns in the same size, so you can get several different patterns in a MOQ 30,000pcs.