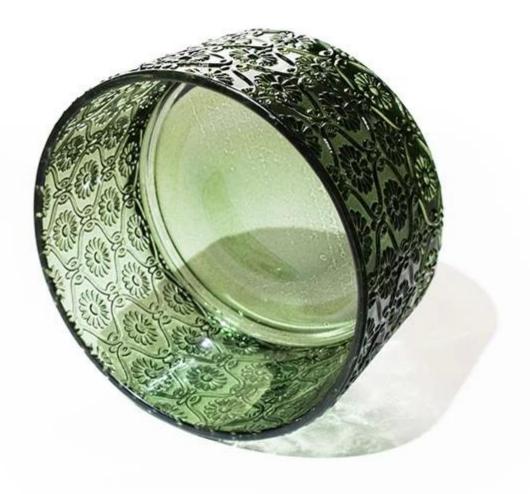

This glass jar is machine pressed, this green color is particulary for cypress scented candles, the beautiful embossment decor makes the glass looking luxury, and it can be used as candle jar, candy jar, jewelry jar, spice jar etc. The color is for fir scented candles or pine scented candles. We have a serie of different patterns in the same size, so you can get several different patterns in a MOQ 30,000pcs.