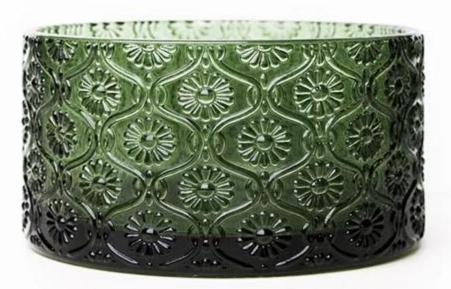

This glass jar is machine pressed, this green color is particulary for cypress scented candles, the beautiful embossment decor makes the glass looking luxury, and it can be used as candle jar, candy jar, jewelry jar, spice jar etc. The color is for fir scented candles or pine scented candles. We have a serie of different patterns in the same size, so you can get several different patterns in a MOQ 30,000pcs.