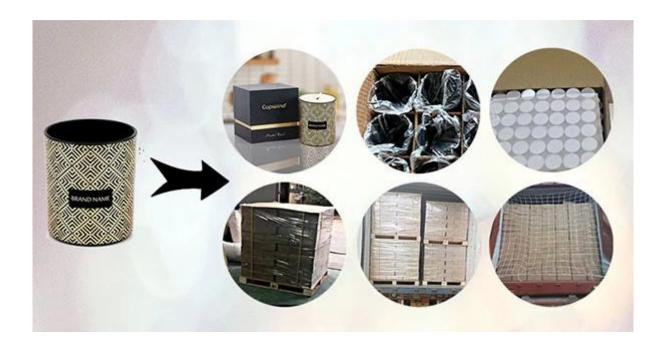

**Cupwind Decal Printing Production Line** 

**Cupwind Factory Photo** 

Cupwind office photo

Packaging of <u>large conical glass</u>

We will find out suitable packaging method according to different size products, for this hot stamping decal printing candle glass, we will pack it in a carton box with paper dividers like in 48 pcs/72 pcs.

Loading with wooden pallet which is safer and more efficient, in the end, we will have a cotton net at the door openning place to stop it from falling.