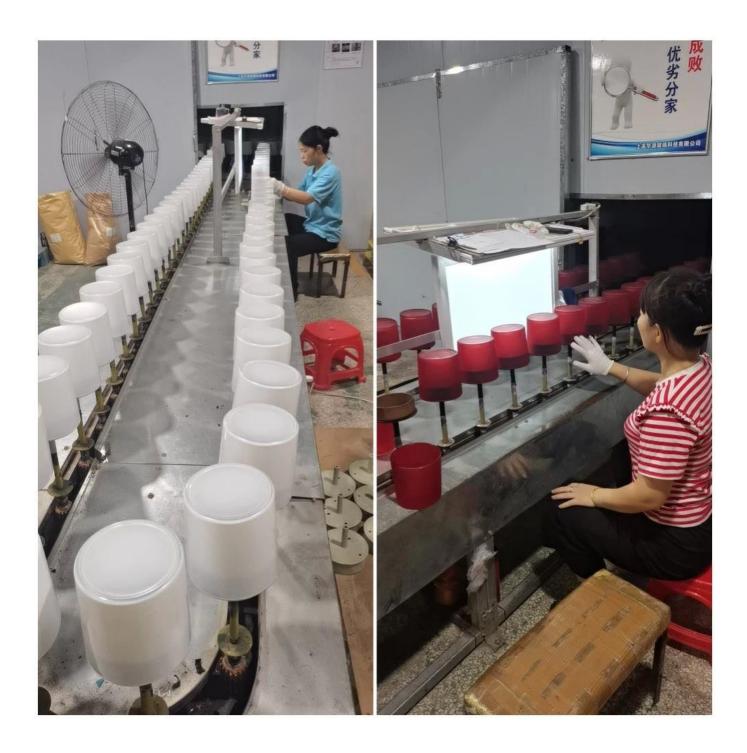

**Cupwind Decal Printing Production Line** 

**Cupwind Factory Photo** 

Cupwind office photo

Packaging of <u>large conical glass</u>

We will find out suitable packaging method according to different size products, for this hot stamping decal printing candle glass, we will pack it in a carton box with paper dividers like in 48 pcs/72 pcs.