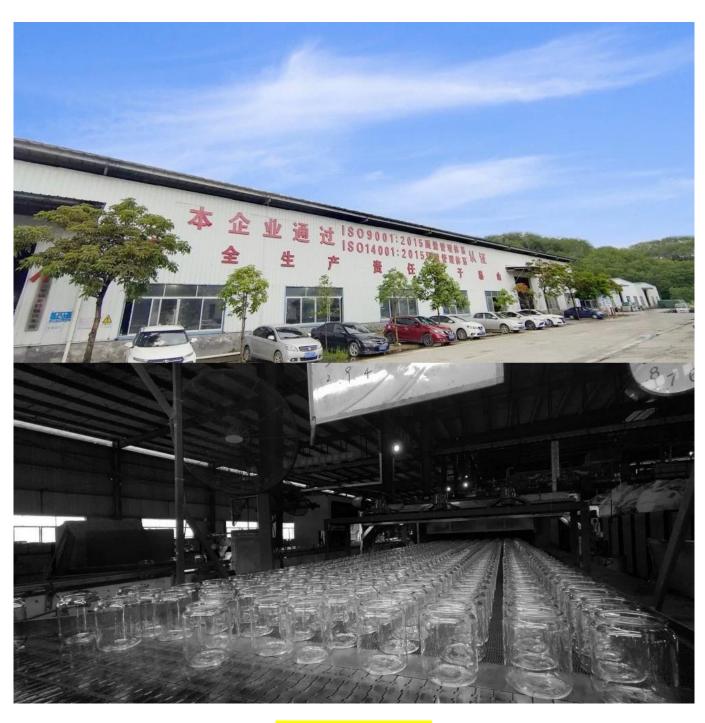

**Cupwind Decal Printing Production Line** 

**Cupwind Factory Photo** 

Cupwind office photo

Packaging of <u>large conical glass</u>

We will find out suitable packaging method according to different size products, for this hot stamping decal printing candle glass, we will pack it in a carton box with paper dividers like in 48 pcs/72 pcs.