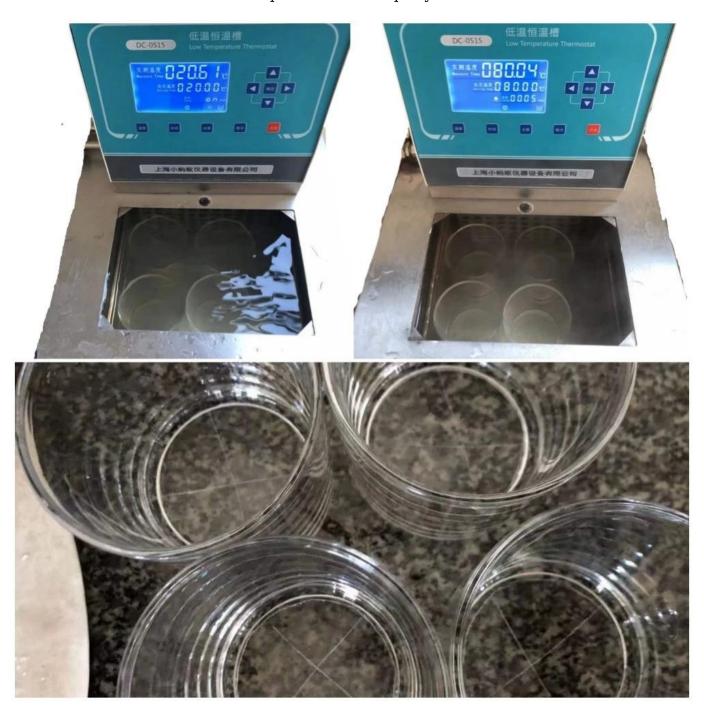

# **About Testing Method**

As a candle holder glass, ASTM test is neccesary for whatever small or big orders. Cupwind focuses on candle holder glass safety seriously, we have the same testing equipments compared with third party lab.