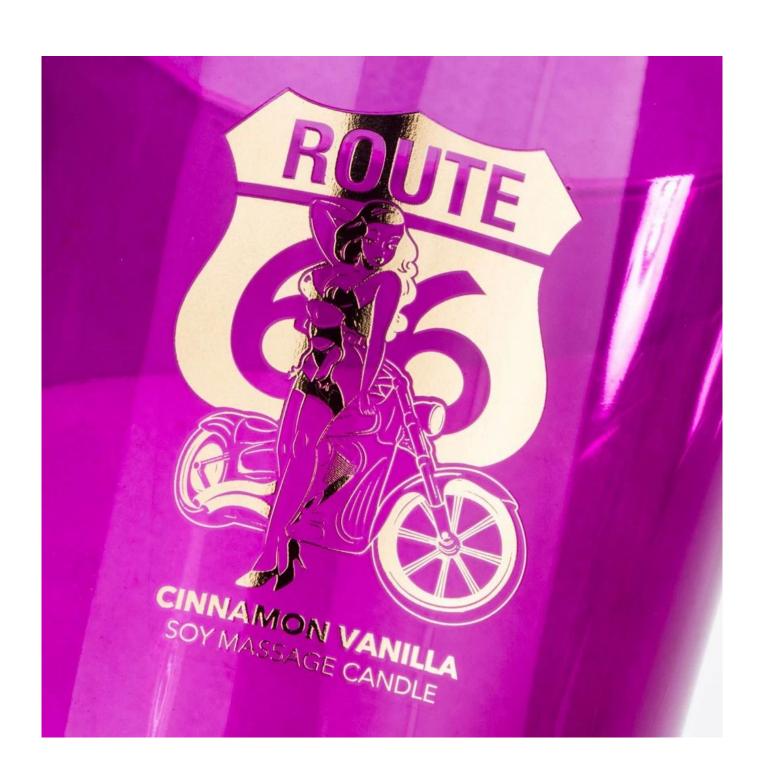

#### Product details

These items are premium glass with hot stamping decal printing, the shiny gold decoration with exquisite details elevates your brand image then improve your sales volume, many brands are using this luxury gold decor on their fragranced candle holder glasses such as Nest Fragrance, Voluspa etc, some other brands, the hot stamping always used on logo area, full wrapping decal etc.

#### Features

- Color: Gold.
- Material: Sustainable printing
- Good-quality touchable printing texture.
- 3M616 tape test approval, FDA test approval.
- This hot stamping decal printing can be used on candle glass, diffuser bottle, perfume bottle, ceramic candle holder etc.