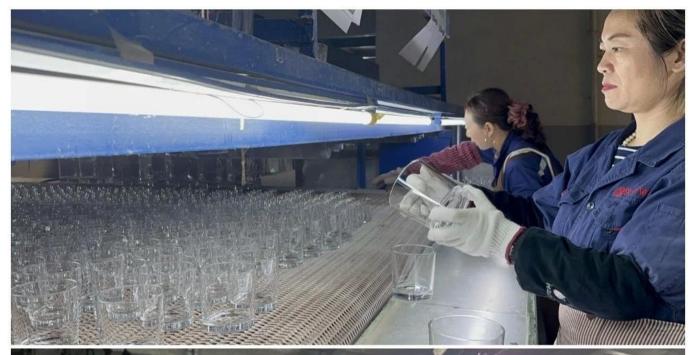

**Cupwind Decal Printing Production Line** 

**Cupwind Factory Photo** 

Cupwind office photo

Packaging of <u>large conical glass</u>

We will find out suitable packaging method according to different size products, for this hot stamping decal printing candle glass, we will pack it in a carton box with paper dividers like in 48 pcs/72 pcs.

#### Q7: How does Cupwind secure the quality?

A7: In order to keep the mass production in consistent quality, Cupwind QC person check the glass piece by piece start from clear glass to decorated glass. In this way, it reduces the defects maximumly, we have no quality accident by so far.