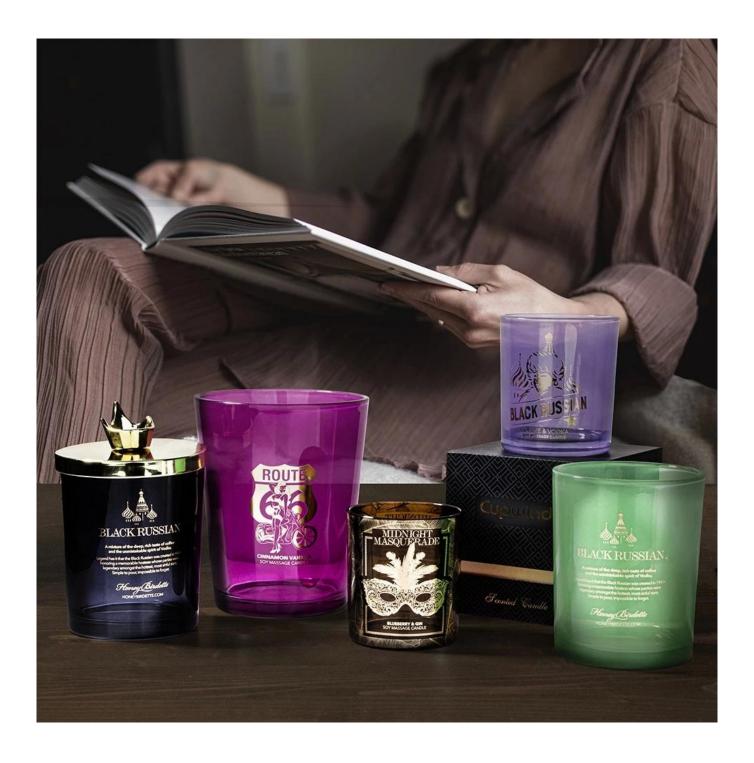

#### Product details

These items are premium glass with hot stamping decal printing, the shiny gold decoration with exquisite details elevates your brand image then improve your sales volume, many brands are using this luxury gold decor on their fragranced candle holder glasses such as Nest Fragrance, Voluspa etc, some other brands, the hot stamping always used on logo area, full wrapping decal etc.

#### Features

- Color: Gold.
- Material: Sustainable printing
- Good-quality touchable printing texture.
- 3M616 tape test approval, FDA test approval.
- This hot stamping decal printing can be used on candle glass, diffuser bottle, perfume bottle, ceramic candle holder etc.

If you want to keep your brand image stands out from thousands of other brands, then we have many ways to help you.

For instance, we can spray different colors on the interior or exterior of the candle glass to show the scents of your fragrance.

We can help to design the printing artworks like flowers and fruits if your scents are floral scents.

If you want something iconic and shiny, we can decorate the glass by electroplating colors, well, aura iridescent plating is the new trending on the candle glass too.