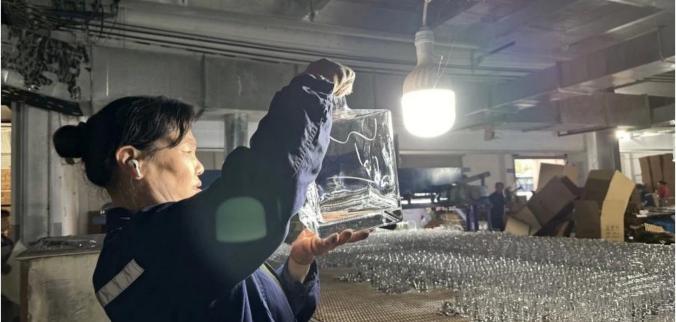

**Cupwind Decal Printing Production Line** 

**Cupwind Factory Photo** 

Cupwind office photo

Packaging of <u>large conical glass</u>

We will find out suitable packaging method according to different size products, for this hot stamping decal printing candle glass, we will pack it in a carton box with paper dividers like in 48 pcs/72 pcs.

#### Q7: How does Cupwind secure the quality?

A7: In order to keep the mass production in consistent quality, Cupwind QC person check the glass piece by piece start from clear glass to decorated glass. In this way, it reduces the defects maximumly, we have no quality accident by so far.