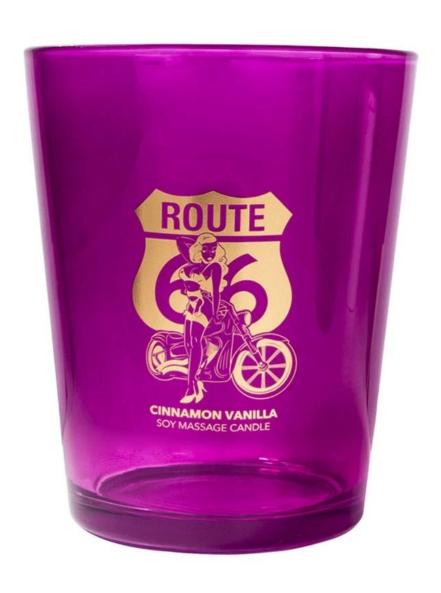

#### Product details

These items are premium glass with hot stamping decal printing, the shiny gold decoration with exquisite details elevates your brand image then improve your sales volume, many brands are using this luxury gold decor on their fragranced candle holder glasses such as Nest Fragrance, Voluspa etc, some other brands, the hot stamping always used on logo area, full wrapping decal etc.

#### Features

- Color: Gold.
- Material: Sustainable printing
- Good-quality touchable printing texture.
- 3M616 tape test approval, FDA test approval.
- This hot stamping decal printing can be used on candle glass, diffuser bottle, perfume bottle, ceramic candle holder etc.