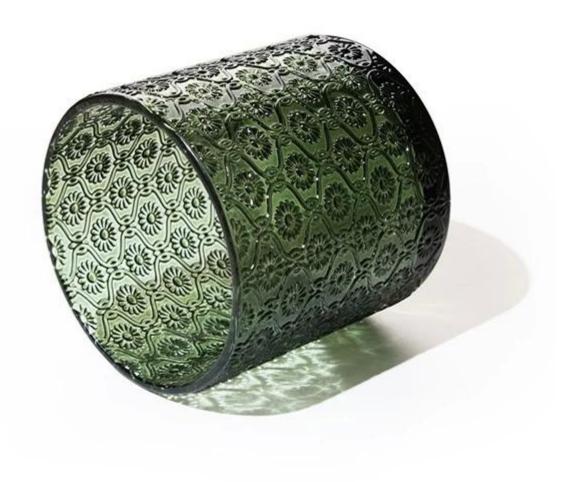

## **Produce 15oz Glass Jar for Cedarwood and Cypress Scented Candles**

This glass jar is machine pressed, this green color particulary for cedarwood and cypress scented candles, the beautiful embossment decor makes the glass looking luxury, and it can be used as candle jar, candy jar, jewelry jar, spice jar etc. The color is for fir scented candles or pine scented candles. We have a serie of different patterns in the same size, so you can get several different patterns in a MOQ 30,000pcs.

In addition to <u>cedarwood and cypress glass jar producing</u>, we also do the decoration in house, we support custom colors that comply with Pantone, all the color materials are sustainable to the earth, we offer more decorations than color paints, for instance, we can make iridescent plating which is our strenght, we can make normal electric plating, we can process decal