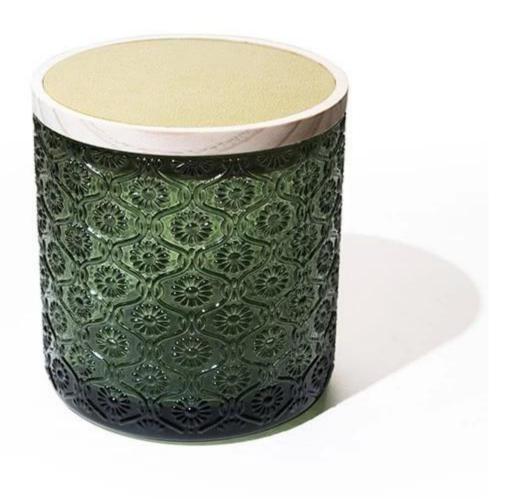

## **Produce 15oz Glass Jar for Cedarwood and Cypress Scented Candles**

This glass jar is machine pressed, this green color particulary for cedarwood and cypress scented candles, the beautiful embossment decor makes the glass looking luxury, and it can be used as candle jar, candy jar, jewelry jar, spice jar etc. The color is for fir scented candles or pine scented candles. We have a serie of different patterns in the same size, so you can get several different patterns in a MOQ 30,000pcs.

In addition to <u>cedarwood and cypress glass jar producing</u>, we also do the decoration in house, we support custom colors that comply with Pantone, all the color materials are sustainable to the earth, we offer more decorations than color paints, for instance, we can make iridescent plating which is our strenght, we can make normal electric plating, we can process decal