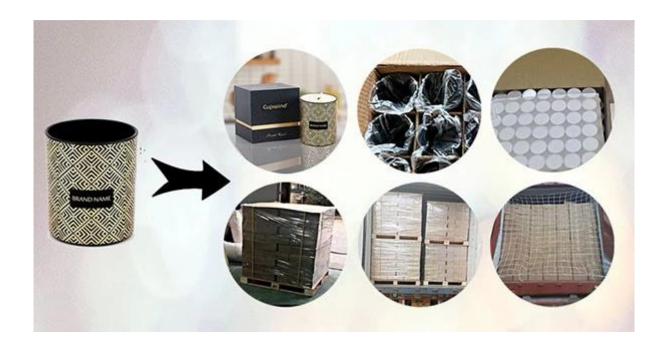

## **Packaging of Candle Holders**

Cupwind takes care of each piece of cedarwood and cypress glass jar with heart.

Each candle holder is wraped by opp plastic bag, 24pcs/48pcs/72pcs/144pcs inserted into a carton box with egg dividers.

Loading with wooden pallet which is safer and more efficient, in the end, we will have a cotton net at the door openning place to stop it from falling.