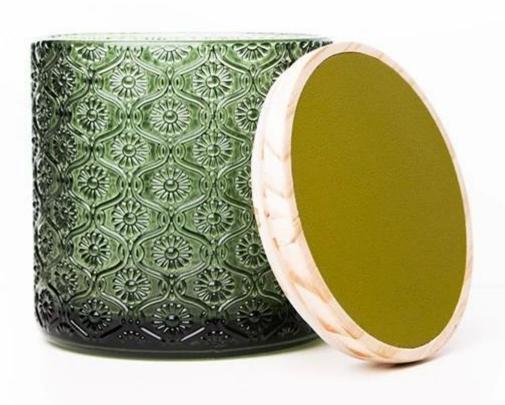

## **Produce 15oz Glass Jar for Cedarwood and Cypress Scented Candles**

This glass jar is machine pressed, this green color particulary for cedarwood and cypress scented candles, the beautiful embossment decor makes the glass looking luxury, and it can be used as candle jar, candy jar, jewelry jar, spice jar etc. The color is for fir scented candles or pine scented candles. We have a serie of different patterns in the same size, so you can get several different patterns in a MOQ 30,000pcs.

## **Accessories that related to Candle Holders**

With requests of our customers, Cupwind also offers accessories such as gift box for scented candles, wick tool set like wick trimmer, cutter, snuffer, lids in wood and metal like stainless steel and zinc alloy.

## Accessories That Related

With requests of our customers, Cupwind also offers accessories such as gift box for scented candles, wick tool set like wick trimmer, cutter, snuffer, lids in wood and metal like stainless steel and zinc alloy.