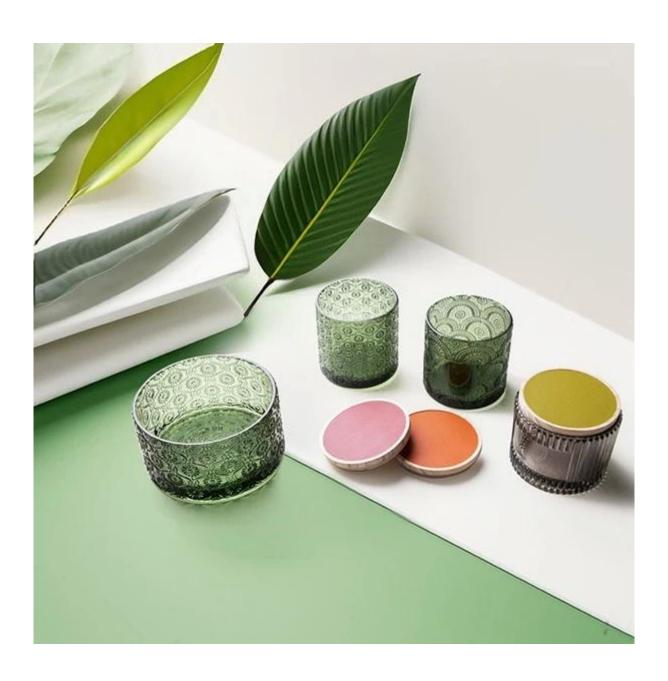

## **Produce 15oz Glass Jar for Cedarwood and Cypress Scented Candles**

This glass jar is machine pressed, this green color particulary for cedarwood and cypress scented candles, the beautiful embossment decor makes the glass looking luxury, and it can be used as candle jar, candy jar, jewelry jar, spice jar etc. The color is for fir scented candles or pine scented candles. We have a serie of different patterns in the same size, so you can get several different patterns in a MOQ 30,000pcs.

In addition to <u>cedarwood and cypress glass jar producing</u>, we also do the decoration in house, we support custom colors that comply with Pantone, all the color materials are sustainable to the earth, we offer more decorations than color paints, for instance, we can make iridescent plating which is our strenght, we can make normal electric plating, we can process decal

printing, silkscreen printing, engraving, etching etc combine multiple decorations on one vessel.

We have helped with many cusotmers to expand their product-lines with positive feedbacks.