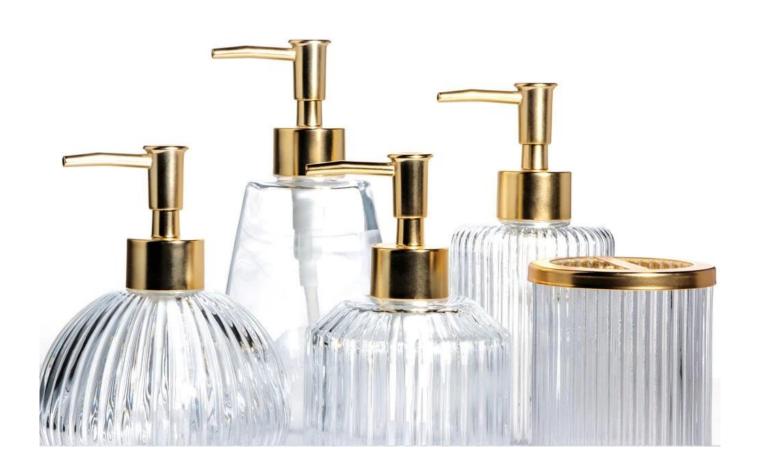

#### Product details

- 1. [Elegant Bathroom Soap Dispenser]—The stylish fillable crystal bathroom soap dispenser is designed with diamond cut surface. Can be placed in any countertop, bathroom, kitchen or office. Use it as an ornament to exemplify your unique taste as well.
- 2. [Reliable]- The bathroom soap dispenser is made of highly glass, eco-friendly and reusable. With rust-proof sturdy pump head, accessory to your bathroom for a very long time.
- 3.  $\square$ Pump head  $\square$  The bathroom soap dispenser is made of highly glass, eco-friendly and reusable. With pump head, perfect accessory to your bathroom for a very long time.
- 4. [Multi-Functional Dispenser Bottle]— Use for liquid soap, dish soap, lotion, aromatherapy essential oil blends, shampoo, body wash, mouth wash.

If you want to keep your brand image stands out from thousands of other brands, we have many ways to help you. Cupwind is professional <u>crystal Refillable glass bottle factory china</u>, our factory produces millions pieces glass bottles for the top 10 BaiJiu brands in China every year, we also export millions of glass bottles worldwide every year, we have 8 lines and daily production ability is 90tons of glass material in full, what's more, we have our own decorating facility in house which saves a lot of time and damages.