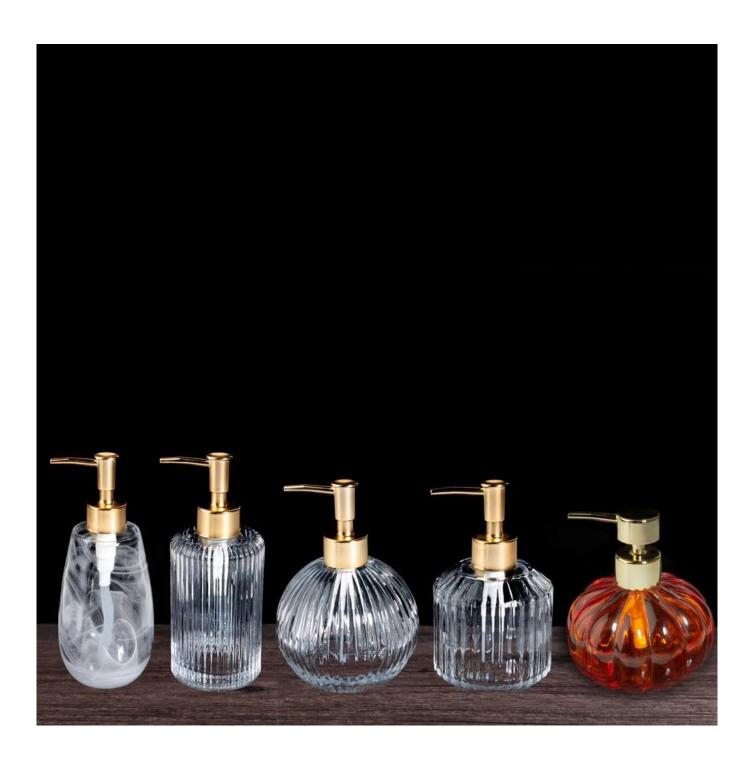

#### Product details

- 1. [Elegant Bathroom Soap Dispenser]—The stylish fillable crystal bathroom soap dispenser is designed with diamond cut surface. Can be placed in any countertop, bathroom, kitchen or office. Use it as an ornament to exemplify your unique taste as well.
- 2. [Reliable]- The bathroom soap dispenser is made of highly glass, eco-friendly and reusable. With rust-proof sturdy pump head, accessory to your bathroom for a very long time.
- 3.  $\square$ Pump head  $\square$  The bathroom soap dispenser is made of highly glass, eco-friendly and reusable. With pump head, perfect accessory to your bathroom for a very long time.
- 4. [Multi-Functional Dispenser Bottle]— Use for liquid soap, dish soap, lotion, aromatherapy essential oil blends, shampoo, body wash, mouth wash.

If you want to keep your brand image stands out from thousands of other brands, we have many ways to help you. Cupwind is professional <u>crystal Refillable glass bottle factory china</u>, our factory produces millions pieces glass bottles for the top 10 BaiJiu brands in China every year, we also export millions of glass bottles worldwide every year, we have 8 lines and daily production ability is 90tons of glass material in full, what's more, we have our own decorating facility in house which saves a lot of time and damages.