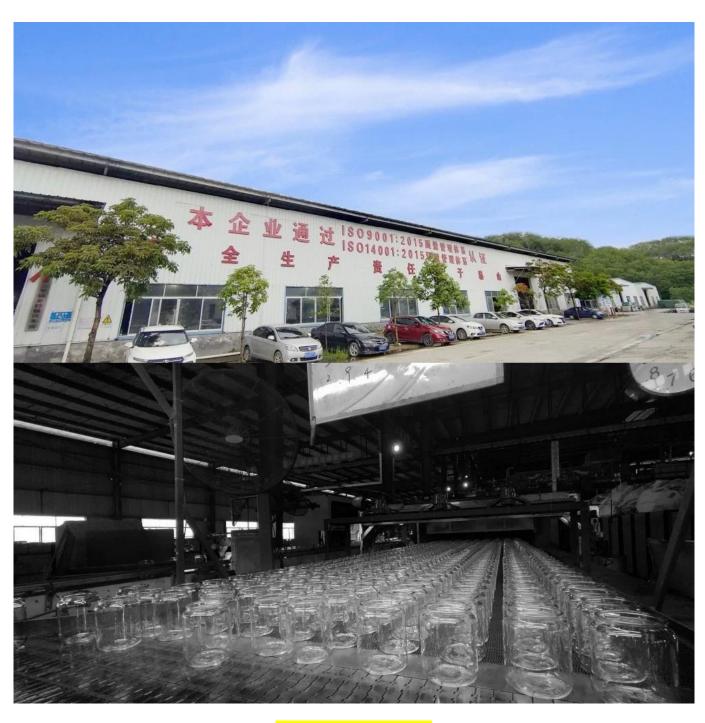

**Cupwind Decal Printing Production Line** 

**Cupwind Factory Photo** 

Cupwind office photo

Packaging of <u>crystall refillable glass bottle</u>

We will find out suitable packaging method according to different size products, for this hot stamping decal printing candle glass, we will pack it in a carton box with paper dividers like in 48pcs/72pcs.