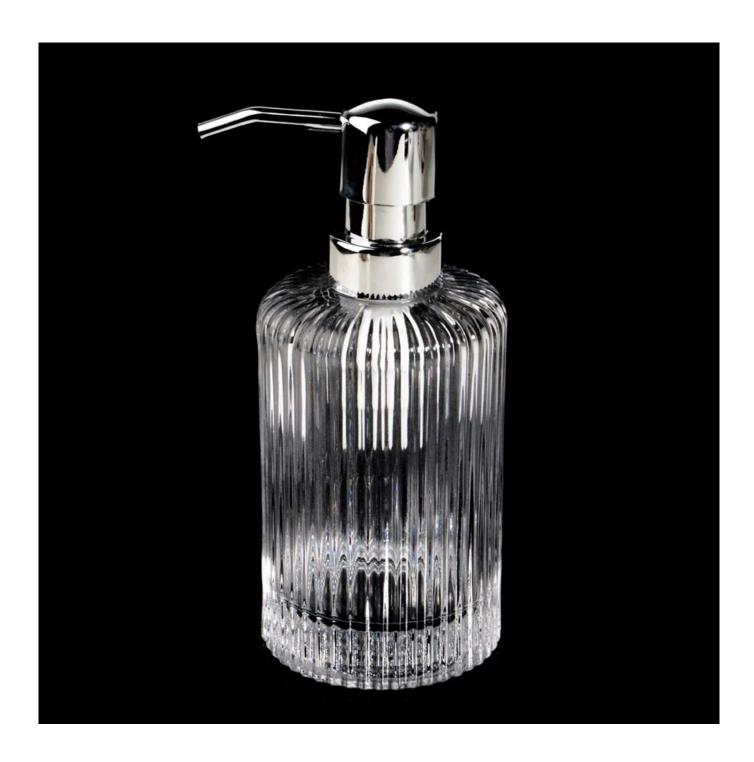

# Private Label Crystal Refillable Wash Hand Liquid Clear Glass Bottle with Silver Pump

| Item Number         | CPWXSYP02 D74xH121 Weight 360g Capacity 300ml neck 26mm Soda lime glass with PP aluminum pump FDA/Cali 65 Pro Tests Pass Lead and Cadmium Tests Pass ASTM(Annealing and Thermal Shock) Test Pass |
|---------------------|--------------------------------------------------------------------------------------------------------------------------------------------------------------------------------------------------|
| Sample leadtime     | 7-10days for existing mold, 25days for new mold                                                                                                                                                  |
| MOQ                 | 3,000pcs for clear glass, can split into few colors or designs                                                                                                                                   |
| Packaging           | 24pcs in a carton box with paper divider separator                                                                                                                                               |
| Production leadtime | 35-45days after order confirmed                                                                                                                                                                  |
| Payment terms       | 30% deposit in advance, 70% based on copy of bill of lading                                                                                                                                      |
| Shipping            | By sea, by air, by train                                                                                                                                                                         |

#### Product details

- 1. [Elegant Bathroom Soap Dispenser]—The stylish fillable crystal bathroom soap dispenser is designed with diamond cut surface. Can be placed in any countertop, bathroom, kitchen or office. Use it as an ornament to exemplify your unique taste as well.
- 2. [Reliable]- The bathroom soap dispenser is made of highly glass, eco-friendly and reusable. With rust-proof sturdy pump head, accessory to your bathroom for a very long time.
- 3.  $\square$ Pump head  $\square$  The bathroom soap dispenser is made of highly glass, eco-friendly and reusable. With pump head, perfect accessory to your bathroom for a very long time.
- 4. [Multi-Functional Dispenser Bottle]— Use for liquid soap, dish soap, lotion, aromatherapy essential oil blends, shampoo, body wash, mouth wash.