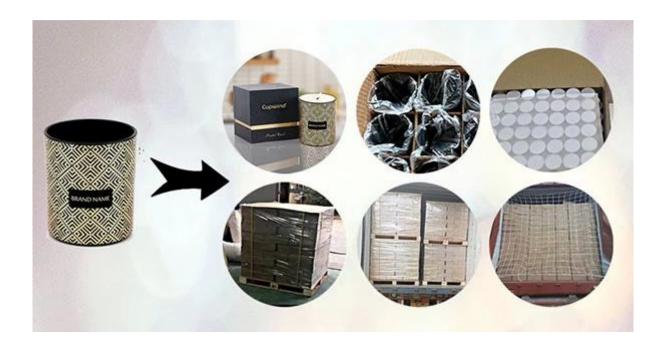

**Cupwind Decal Printing Production Line** 

**Cupwind Factory Photo** 

Cupwind office photo

Packaging of <u>crystall refillable glass bottle</u>

We will find out suitable packaging method according to different size products, for this hot stamping decal printing candle glass, we will pack it in a carton box with paper dividers like in 48pcs/72pcs.

Loading with wooden pallet which is safer and more efficient, in the end, we will have a cotton net at the door openning place to stop it from falling.