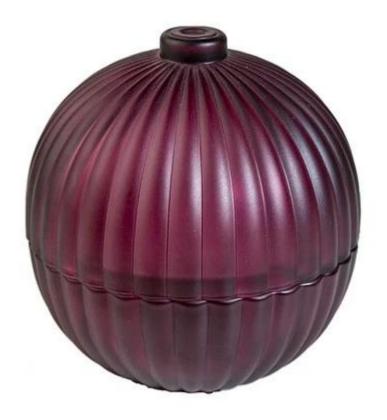

Product Code: CPWZTJG101F

Material: soda-lime glass, eco-friendly metal lid

Dimensions:

Height: 11cm | Diameter: 11cm including lid

Capacity: 200ml

## Design Features:

Elegant Vertical Stripes: Enhances light refraction for a mesmerizing glow, ideal for holiday decor and romantic settings.

Airtight Lid: Preserves fragrance integrity, perfect for aromatherapy candles and essential oil blends.

Durable & Heat-Resistant: Withstands high temperatures, ensuring safety for long-burning candles.