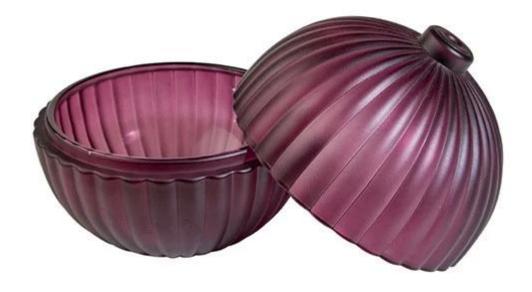

Product Code: CPWZTJG101F

Material: soda-lime glass, eco-friendly metal lid

Dimensions:

Height: 11cm | Diameter: 11cm including lid

Capacity: 200ml

## Design Features:

Elegant Vertical Stripes: Enhances light refraction for a mesmerizing glow, ideal for holiday decor and romantic settings.

Airtight Lid: Preserves fragrance integrity, perfect for aromatherapy candles and essential oil blends.

Durable & Heat-Resistant: Withstands high temperatures, ensuring safety for long-burning candles.