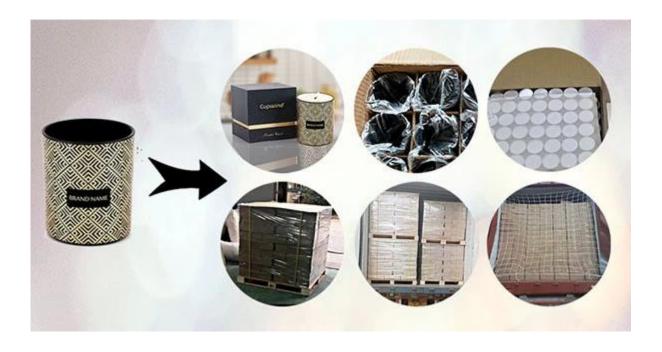

# **Packaging of Ornament Candle Glass**

Cupwind protect our Eco-friendly candles products carefully and thoughtfully.

Each candle holder is wraped by opp plastic bag, 24pcs/48pcs/72pcs/144pcs inserted into a carton box with egg dividers.

Loading with wooden pallet which is safer and more efficient, in the end, we will have a cotton net at the door openning place to stop it from falling.

With requests of our customers, Cupwind also offers accessories such as gift box for scented candles, wick tool set like wick trimmer, cutter, snuffer, lids in wood and metal like stainless steel and zinc alloy.