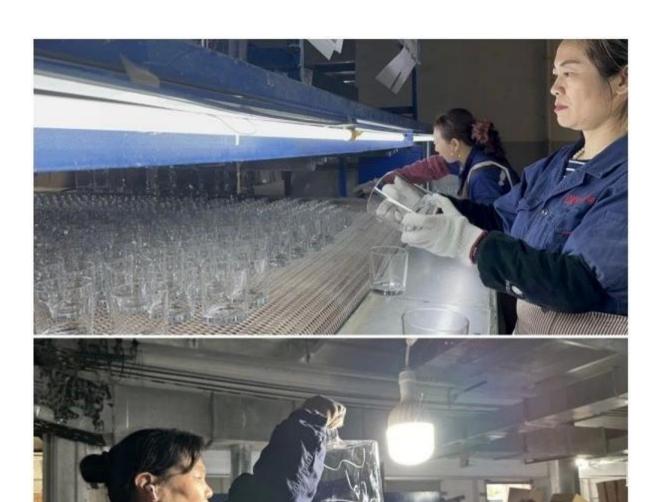

# **Packaging of Ornament Candle Glass**

Cupwind protect our Eco-friendly candles products carefully and thoughtfully.

Each candle holder is wraped by opp plastic bag, 24pcs/48pcs/72pcs/144pcs inserted into a carton box with egg dividers.

Loading with wooden pallet which is safer and more efficient, in the end, we will have a cotton net at the door openning place to stop it from falling.

With requests of our customers, Cupwind also offers accessories such as gift box for scented candles, wick tool set like wick trimmer, cutter, snuffer, lids in wood and metal like stainless steel and zinc alloy.