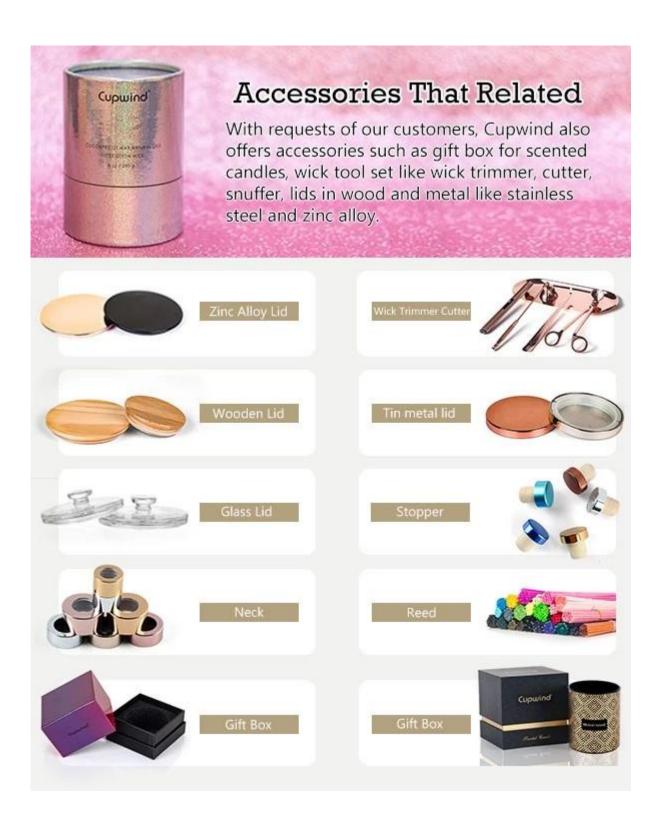

Loading with wooden pallet which is safer and more efficient, in the end, we will have a cotton net at the door openning place to stop it from falling.

With requests of our customers, Cupwind also offers accessories such as gift box for scented candles, wick tool set like wick trimmer, cutter, snuffer, lids in wood and metal like stainless steel and zinc alloy.