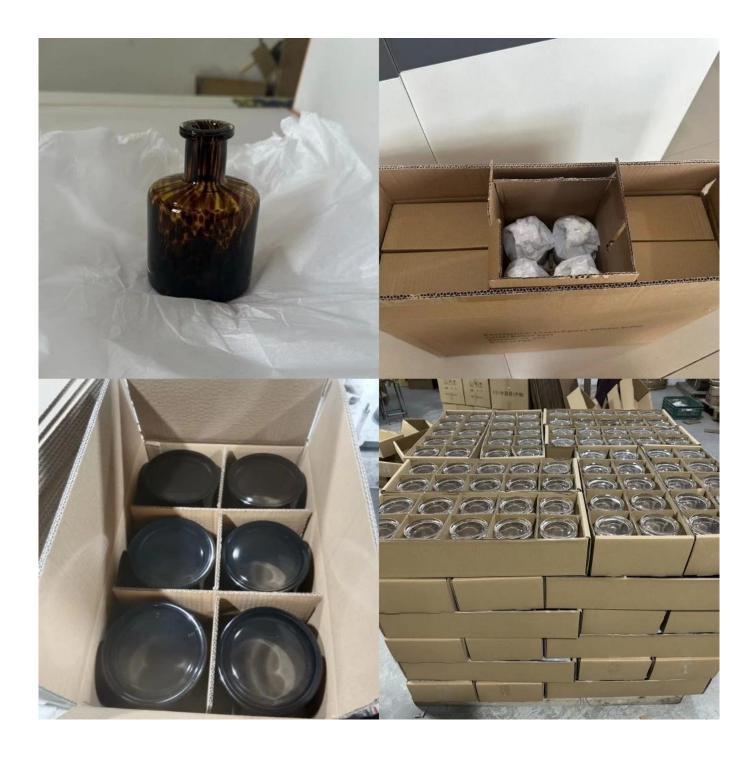

## Cupwind Borosilicate Glass Production Line

**Cupwind Factory Photo** 

Cupwind office photo

**Packaging of Premium Oil Seasoning Bottle** 

We will find out suitable packaging method according to different size products, for the water jug, we will pack it in a brown inner box then 6boxes into a master carton.

Loading with wooden pallet which is safer and more efficient, in the end, we will have a cotton net at the door openning place to stop it from falling.