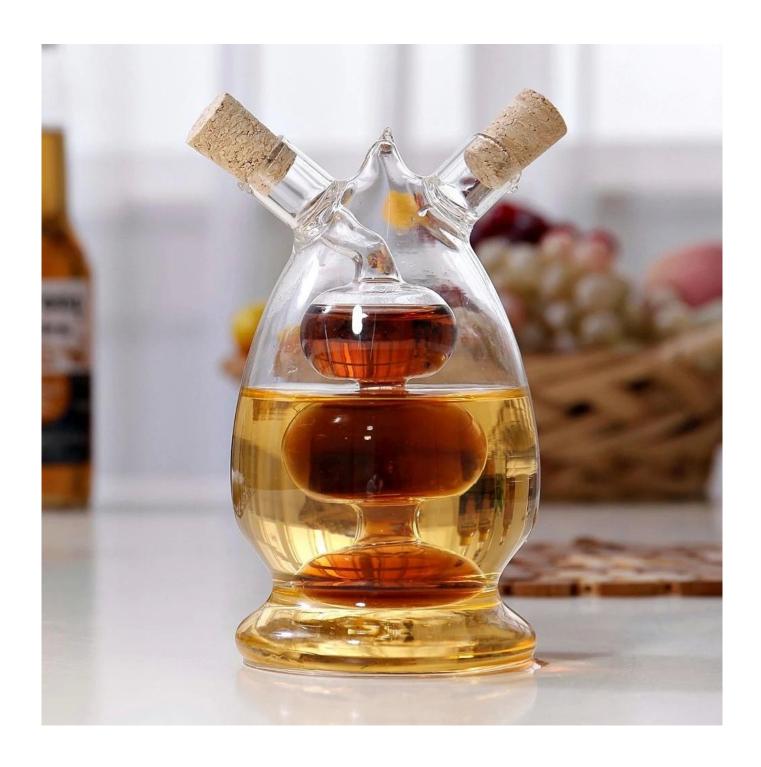

#### Product details

This item is a premium glass cruet, no smell and safe to use. It can store kitchen liquid condiment using, such as oil, vinegar, soy sauce, etc. Neat and convenient, with transparent surface, easy to wash. Store your supplies and keep your kitchen tidy and safe.

#### **Features**

- Color: Transparent.
- Material: Heat Resistant Borosilicate Glass
- Good-quality glass bottle body, strong and durable.
- Fine workmanship, smooth grinding, easy to use.
- Suitable for storing all kinds of liquid seasoning, easy and convenient to make delicious food.
- This good-quality glass sauce bottle is a good helper for cooking in restaurants and kitchens.
- Perfect storage of liquid condiments such as oil, vinegar, etc.