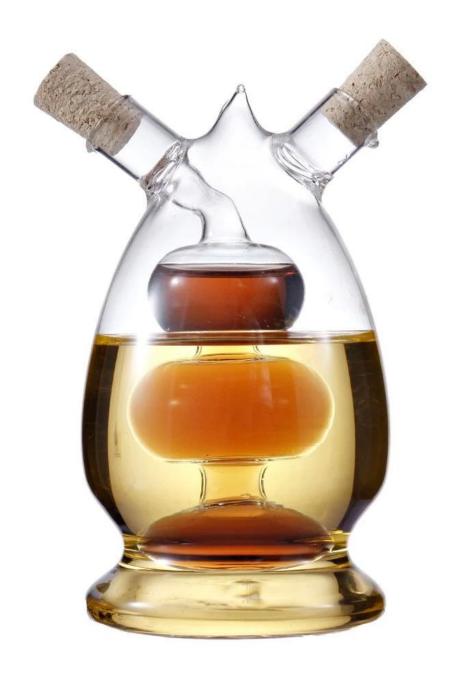

#### Product details

This item is a premium glass cruet, no smell and safe to use. It can store kitchen liquid condiment using, such as oil, vinegar, soy sauce, etc. Neat and convenient, with transparent surface, easy to wash. Store your supplies and keep your kitchen tidy and safe.

#### **Features**

- Color: Transparent.
- Material: Heat Resistant Borosilicate Glass
- Good-quality glass bottle body, strong and durable.
- Fine workmanship, smooth grinding, easy to use.
- Suitable for storing all kinds of liquid seasoning, easy and convenient to make delicious food.
- This good-quality glass sauce bottle is a good helper for cooking in restaurants and kitchens.
- Perfect storage of liquid condiments such as oil, vinegar, etc.