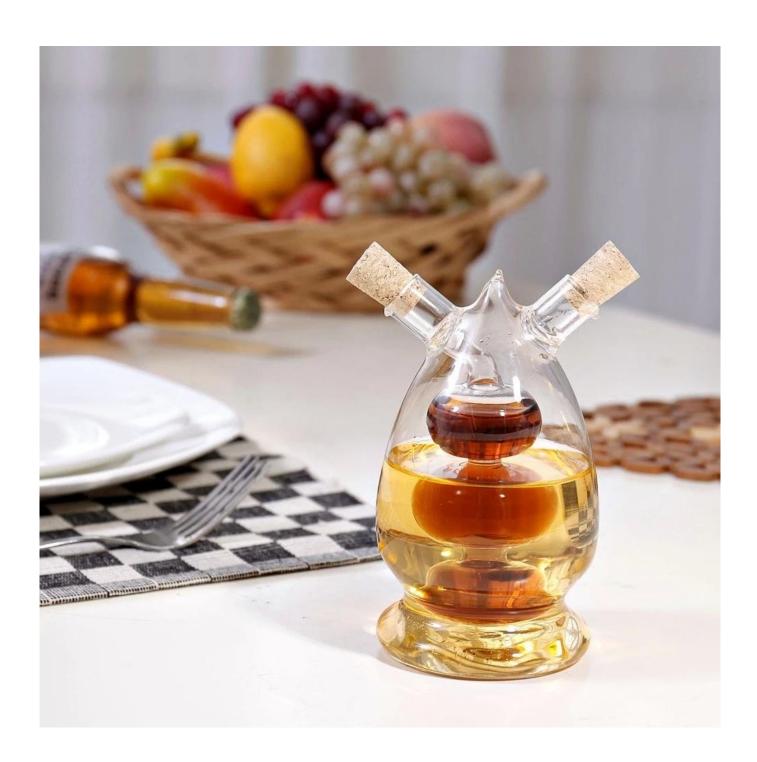

#### Product details

This item is a premium glass cruet, no smell and safe to use. It can store kitchen liquid condiment using, such as oil, vinegar, soy sauce, etc. Neat and convenient, with transparent surface, easy to wash. Store your supplies and keep your kitchen tidy and safe.

#### **Features**

- Color: Transparent.
- Material: Heat Resistant Borosilicate Glass
- Good-quality glass bottle body, strong and durable.
- Fine workmanship, smooth grinding, easy to use.
- Suitable for storing all kinds of liquid seasoning, easy and convenient to make delicious food.
- This good-quality glass sauce bottle is a good helper for cooking in restaurants and kitchens.
- Perfect storage of liquid condiments such as oil, vinegar, etc.