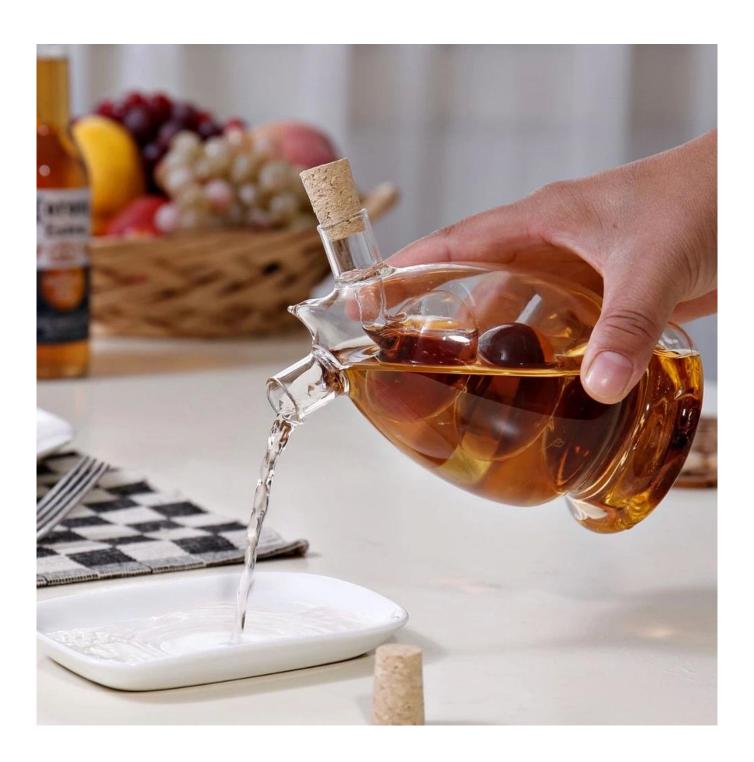

#### Product details

This item is a premium glass cruet, no smell and safe to use. It can store kitchen liquid condiment using, such as oil, vinegar, soy sauce, etc. Neat and convenient, with transparent surface, easy to wash. Store your supplies and keep your kitchen tidy and safe.

#### **Features**

- Color: Transparent.
- Material: Heat Resistant Borosilicate Glass
- Good-quality glass bottle body, strong and durable.
- Fine workmanship, smooth grinding, easy to use.
- Suitable for storing all kinds of liquid seasoning, easy and convenient to make delicious food.
- This good-quality glass sauce bottle is a good helper for cooking in restaurants and kitchens.
- Perfect storage of liquid condiments such as oil, vinegar, etc.