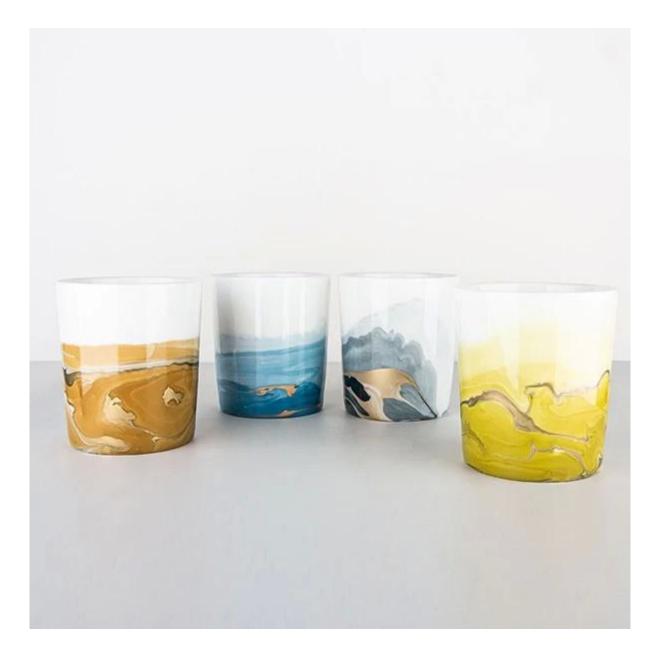

## Premium Handmade Watercolor Ceramic Candle Vessel 15oz Loess Plateau

Look at these handmade artisan watercolor decor ceramic candle holders, they are perfectly size in 15oz which is the most popular container for single wick candles for most brands.

The gold element elevates the beauty of whole look, the watercolor decor is sustainable to the environments since it passed third party test under Cali 65 Proposition conditions. Cupwind is <u>China ceramic candle vessel supplier</u> for many brands, we focus on quality control as well as new products innovation.