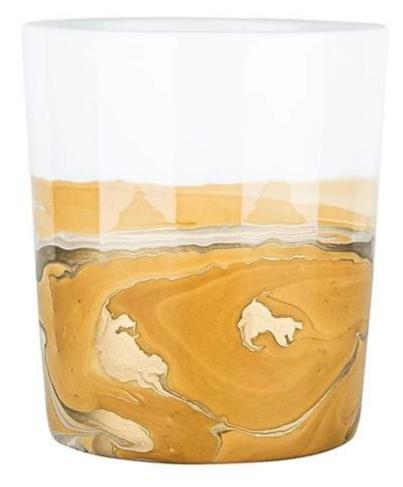

## Premium Handmade Watercolor Ceramic Candle Vessel 15oz Loess Plateau

Look at these handmade artisan watercolor decor ceramic candle holders, they are perfectly size in 15oz which is the most popular container for single wick candles for most brands.

The gold element elevates the beauty of whole look, the watercolor decor is sustainable to the environments since it passed third party test under Cali 65 Proposition conditions. Cupwind is <u>China ceramic candle vessel supplier</u> for many brands, we focus on quality control as well as new products innovation.