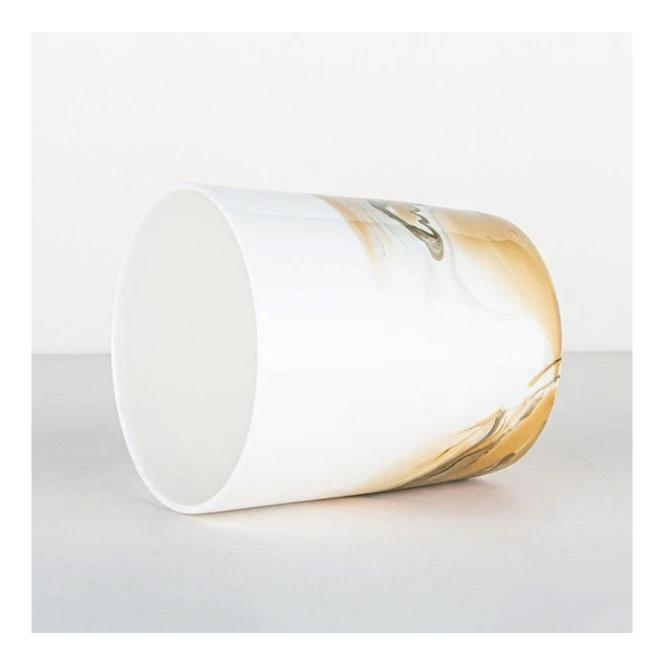

## Premium Handmade Watercolor Ceramic Candle Vessel 15oz Loess Plateau

Look at these handmade artisan watercolor decor ceramic candle holders, they are perfectly size in 15oz which is the most popular container for single wick candles for most brands.

The gold element elevates the beauty of whole look, the watercolor decor is sustainable to the environments since it passed third party test under Cali 65 Proposition conditions. Cupwind is <u>China ceramic candle vessel supplier</u> for many brands, we focus on quality control as well as new products innovation.