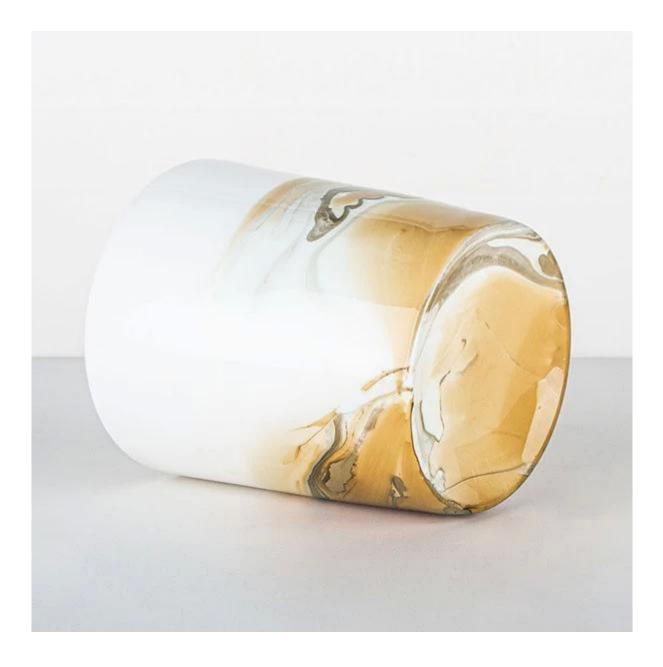

## Premium Handmade Watercolor Ceramic Candle Vessel 15oz Loess Plateau

Look at these handmade artisan watercolor decor ceramic candle holders, they are perfectly size in 15oz which is the most popular container for single wick candles for most brands.

The gold element elevates the beauty of whole look, the watercolor decor is sustainable to the environments since it passed third party test under Cali 65 Proposition conditions. Cupwind is <u>China ceramic candle vessel supplier</u> for many brands, we focus on quality control as well as new products innovation.