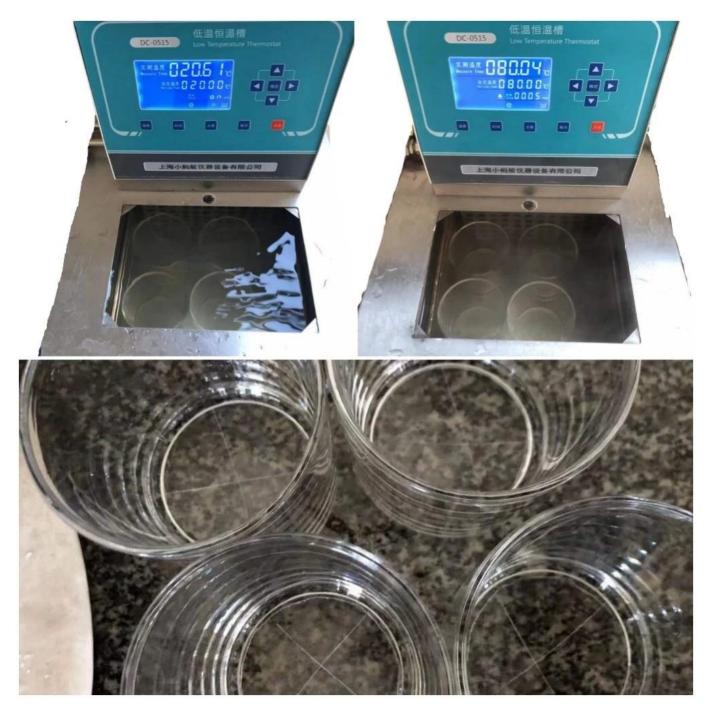

#### About Testing Method

Cupwind has online testing machine to do ASTM test for the cylinder candle holder glass, as

a candle holder glass, ASTM test is neccesary for whatever small or big orders. We focuses on candle holder glass safety seriously, we have the same testing equipments compared with third party lab.

### Q7: How does Cupwind secure the quality ?

A7: In order to keep the mass production in consistent quality, Cupwind QC person check the glass piece by piece start from clear glass to decorated glass. In this way, it reduces the defects maximumly, we have no quality accident by so far.