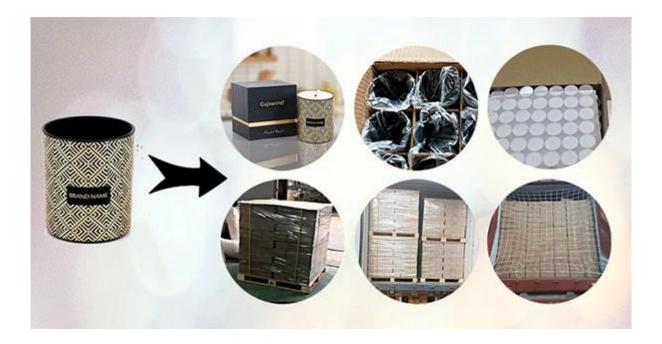

### Packaging of globe glass soap pump

We will find out suitable packaging method according to different size products, for this hot stamping decal printing candle glass, we will pack it in a carton box with paper dividers like in 48pcs/72pcs.

Loading with wooden pallet which is safer and more efficient, in the end, we will have a cotton net at the door openning place to stop it from falling.