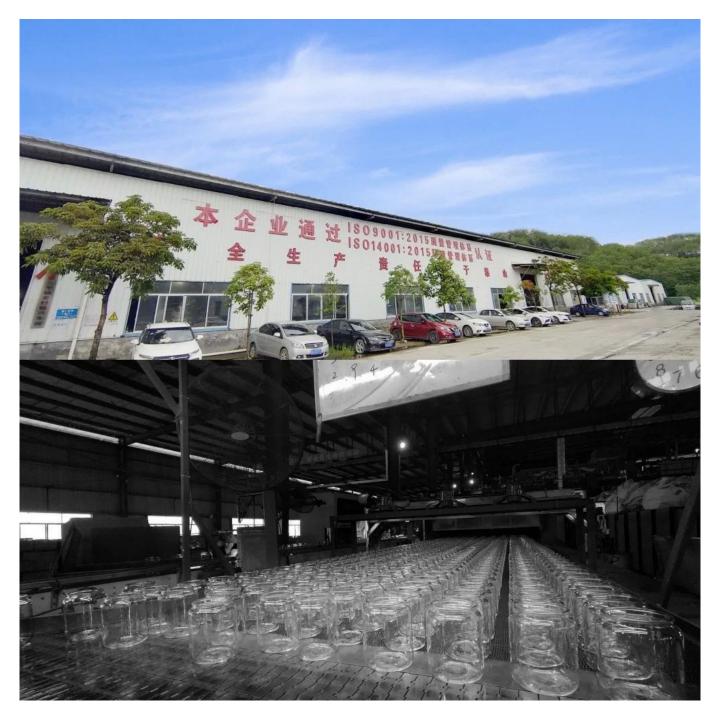

Cupwind Decal Printing Production Line

Cupwind Factory Photo

Cupwind office photo

If you want to keep your brand image stands out from thousands of other brands, we have many ways to help you. Cupwind is professional <u>globe glass soap pump supplier china</u>, our factory produces millions pieces glass bottles for the top 10 BaiJiu brands in China every year, we also export millions of glass bottles worldwide every year, we have 8 lines and daily production ability is 90tons of glass material in full, what's more, we have our own decorating facility in house which saves a lot of time and damages.