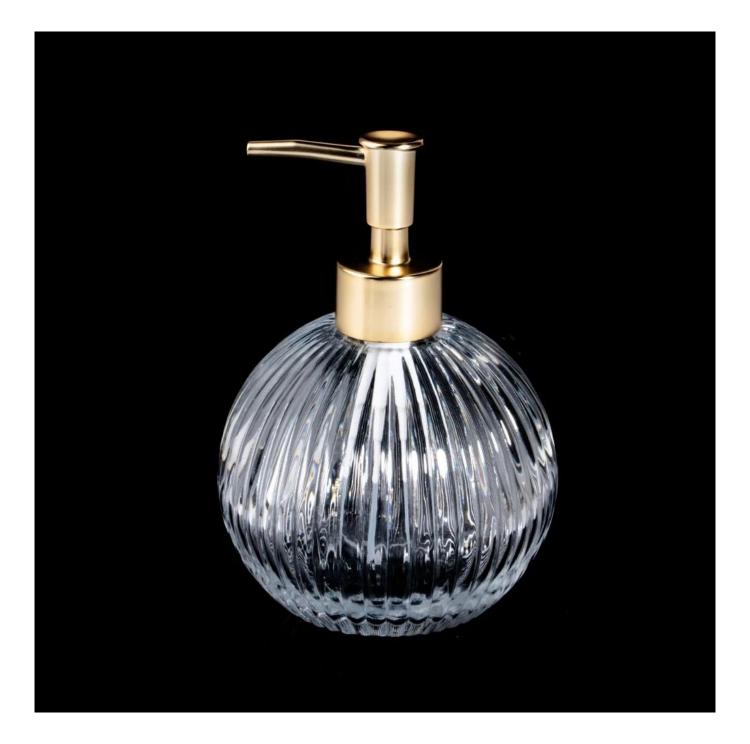

#### Product details

Vintage Style Round Clear Glass Soap Dispenser Houses Approx. 15 Fluid Ounces Heavy Quality Glass Ribbed Fluted Design to upgrade any Kitchen or Bathroom Sink Fill + Refill with your Favorite Liquid Hand Soap or Lotion for a Beautiful Touch Glass Soap Dispenser Features a Metal Pump with Gold Finish