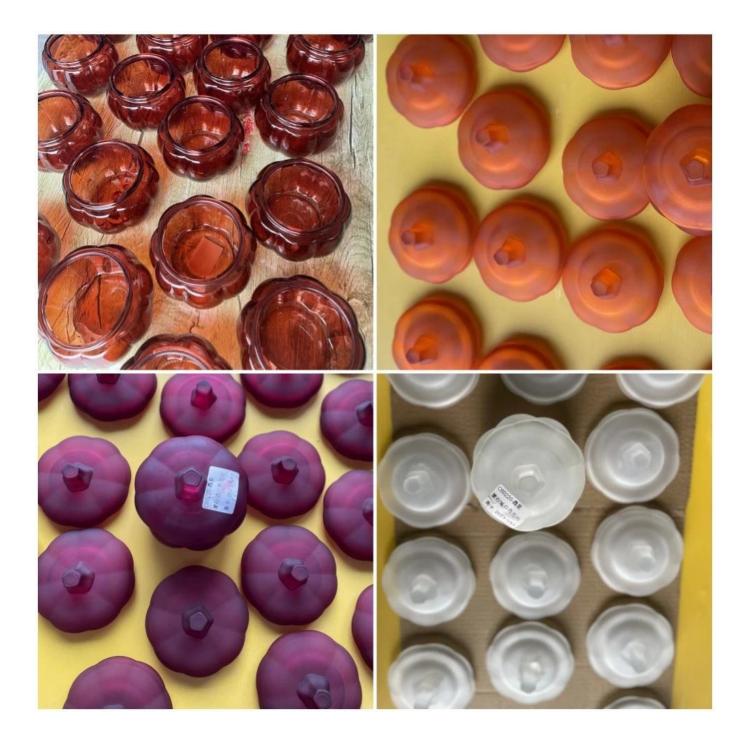

### Packaging of globe glass soap pump

We will find out suitable packaging method according to different size products, for this hot stamping decal printing candle glass, we will pack it in a carton box with paper dividers like in 48pcs/72pcs.

Loading with wooden pallet which is safer and more efficient, in the end, we will have a cotton net at the door openning place to stop it from falling.