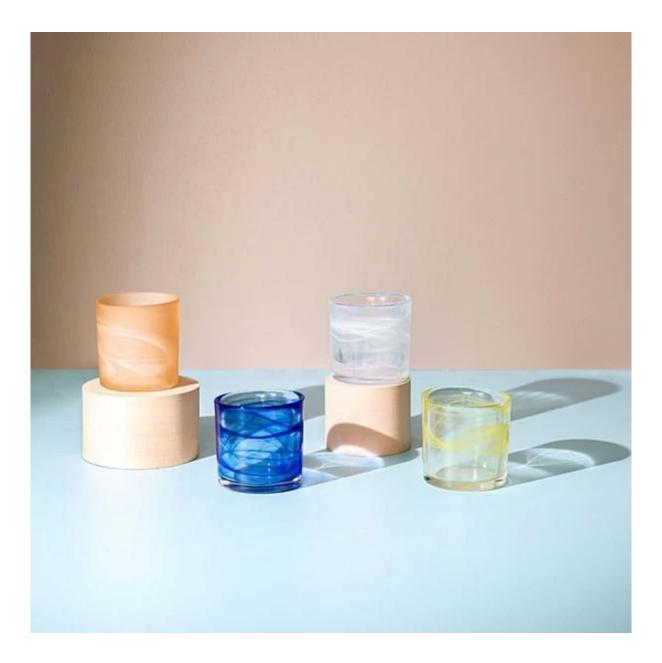

## Pink Swirl Handmade Portable Votive Candle Glass Jar Frosted

The Pink swirl pattern glass jar is thick and heavy, very durable for candles packaging. The quite small size is portable, so good for traveling.

Cupwind is reliable <u>China portable votive candle jar supplier</u>.

We support custom colors of the swirl pattern, Cupwind is offering glass candle holder OEM and ODM for years.

We have helped with many cusotmers to expand their product-lines with positive feedbacks.