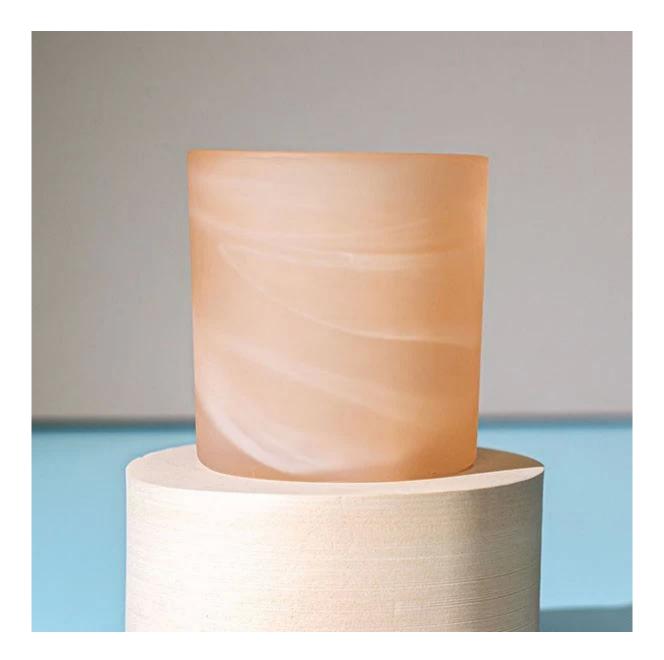

## Pink Swirl Handmade Portable Votive Candle Glass Jar Frosted

The Pink swirl pattern glass jar is thick and heavy, very durable for candles packaging. The quite small size is portable, so good for traveling.