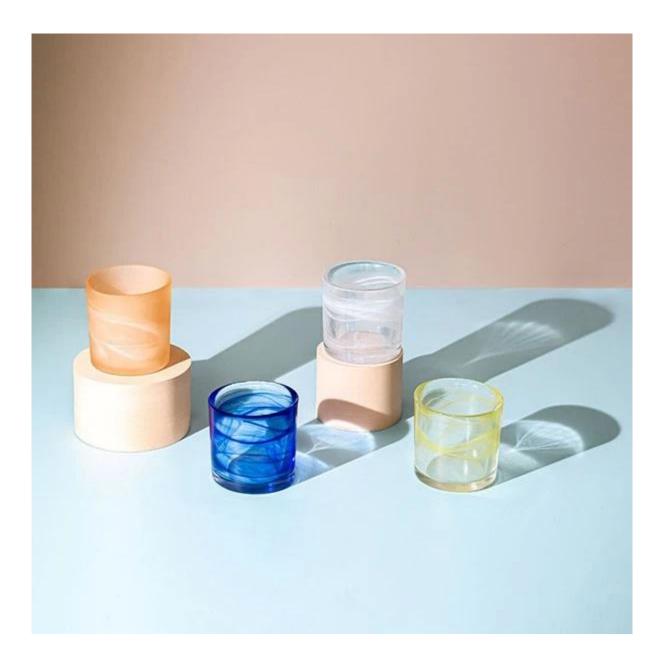

## Pink Swirl Handmade Portable Votive Candle Glass Jar Frosted

The Pink swirl pattern glass jar is thick and heavy, very durable for candles packaging. The quite small size is portable, so good for traveling.

Cupwind is reliable <u>China portable votive candle jar supplier</u>.

We support custom colors of the swirl pattern, Cupwind is offering glass candle holder OEM and ODM for years.

We have helped with many cusotmers to expand their product-lines with positive feedbacks.