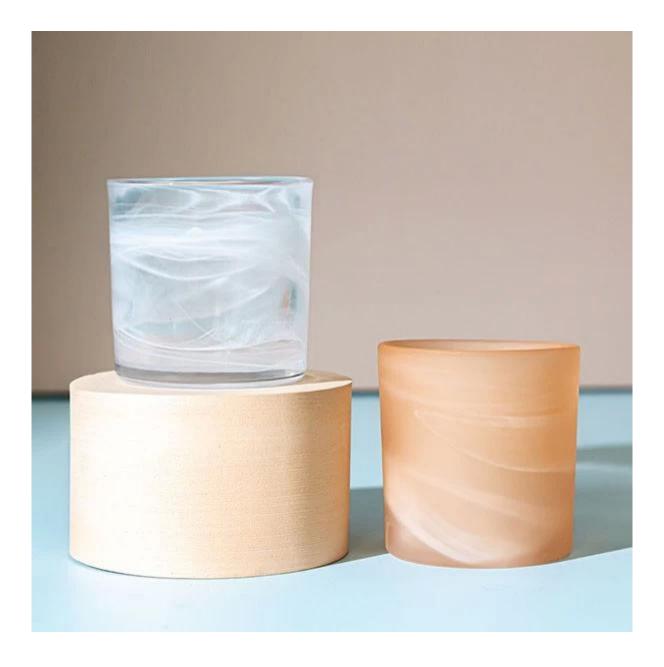

## Pink Swirl Handmade Portable Votive Candle Glass Jar Frosted

The Pink swirl pattern glass jar is thick and heavy, very durable for candles packaging. The quite small size is portable, so good for traveling.

Cupwind is reliable <u>China portable votive candle jar supplier</u>.

We support custom colors of the swirl pattern, Cupwind is offering glass candle holder OEM and ODM for years.

We have helped with many cusotmers to expand their product-lines with positive feedbacks.