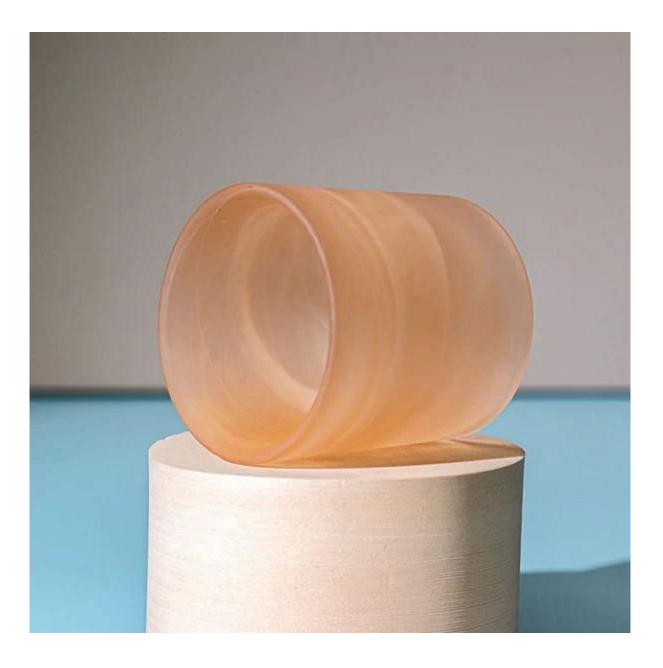

## Pink Swirl Handmade Portable Votive Candle Glass Jar Frosted

The Pink swirl pattern glass jar is thick and heavy, very durable for candles packaging. The quite small size is portable, so good for traveling.