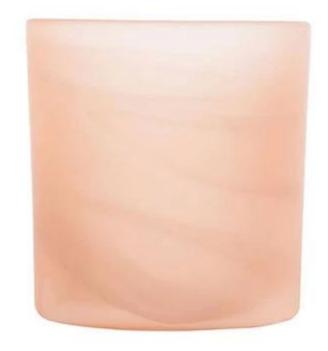

## Pink Swirl Handmade Portable Votive Candle Glass Jar Frosted

The Pink swirl pattern glass jar is thick and heavy, very durable for candles packaging. The quite small size is portable, so good for traveling.