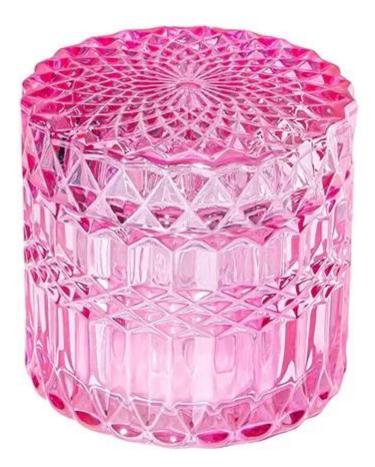

## Introducing Pink Crystal 6oz Diamond Glass Jar and Lid

Elevate your home decor with our stunning new collection of <u>pink crystal candle jars</u>. Designed for those who appreciate the finer things in life, our luxury candle jars are not just a source of light, but a statement piece that enhances any space.

#### **1. Exquisite Design**

Our pink crystal candle jars feature a sleek and sophisticated design that adds a touch of elegance to your home. Crafted from high-quality materials, these jars are perfect for any room and can serve as an eye-catching centerpiece.

#### 2. Premium Quality

Made from durable, heat-resistant materials, our candle jars are built to last. The luxurious gold finish not only looks stunning but is also easy to clean, ensuring that your candle jar remains beautiful over time.