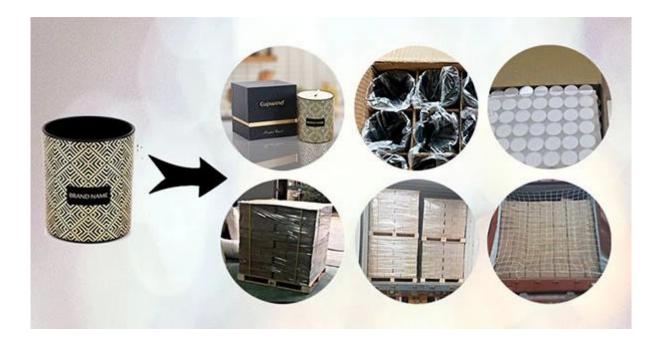

# **Packaging of Candle Holders**

Cupwind protect our premium candle gifts products carefully and thoughtfully.

Each candle holder is wraped by opp plastic bag, 24pcs/48pcs/72pcs/144pcs inserted into a carton box with egg dividers.

Loading with wooden pallet which is safer and more efficient, in the end, we will have a cotton net at the door openning place to stop it from falling.