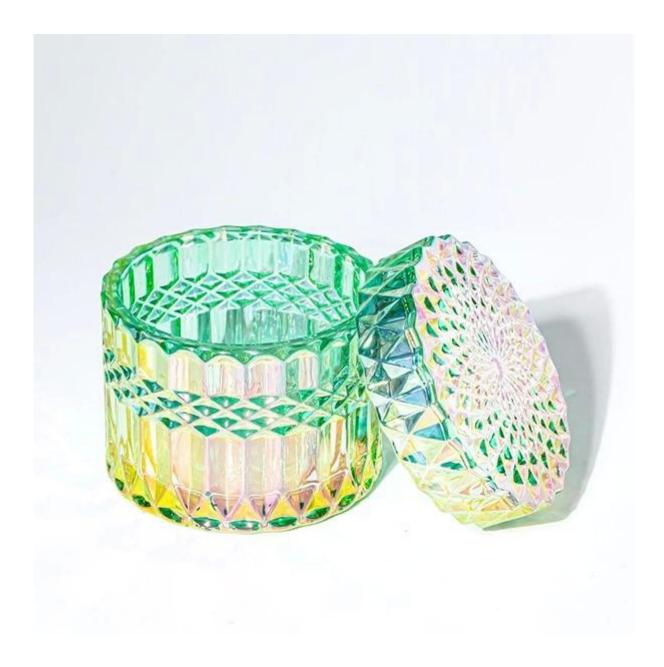

## Introducing Pink Crystal 6oz Diamond Glass Jar and Lid

Elevate your home decor with our stunning new collection of <u>pink crystal candle jars</u>. Designed for those who appreciate the finer things in life, our luxury candle jars are not just a source of light, but a statement piece that enhances any space.

#### **1. Exquisite Design**

Our pink crystal candle jars feature a sleek and sophisticated design that adds a touch of elegance to your home. Crafted from high-quality materials, these jars are perfect for any room and can serve as an eye-catching centerpiece.

#### 2. Premium Quality

Made from durable, heat-resistant materials, our candle jars are built to last. The luxurious gold finish not only looks stunning but is also easy to clean, ensuring that your candle jar remains beautiful over time.