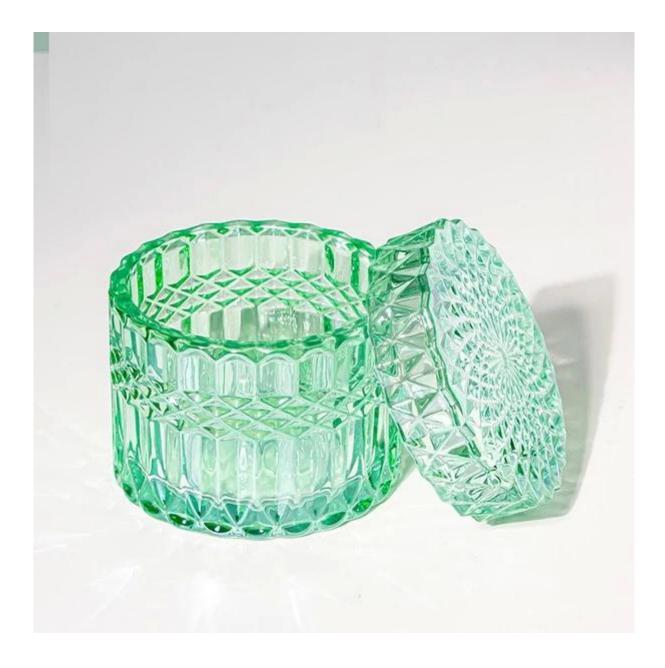

## Introducing Pink Crystal 6oz Diamond Glass Jar and Lid

Elevate your home decor with our stunning new collection of <u>pink crystal candle jars</u>. Designed for those who appreciate the finer things in life, our luxury candle jars are not just a source of light, but a statement piece that enhances any space.

#### **1. Exquisite Design**

Our pink crystal candle jars feature a sleek and sophisticated design that adds a touch of elegance to your home. Crafted from high-quality materials, these jars are perfect for any room and can serve as an eye-catching centerpiece.

#### 2. Premium Quality

Made from durable, heat-resistant materials, our candle jars are built to last. The luxurious gold finish not only looks stunning but is also easy to clean, ensuring that your candle jar remains beautiful over time.