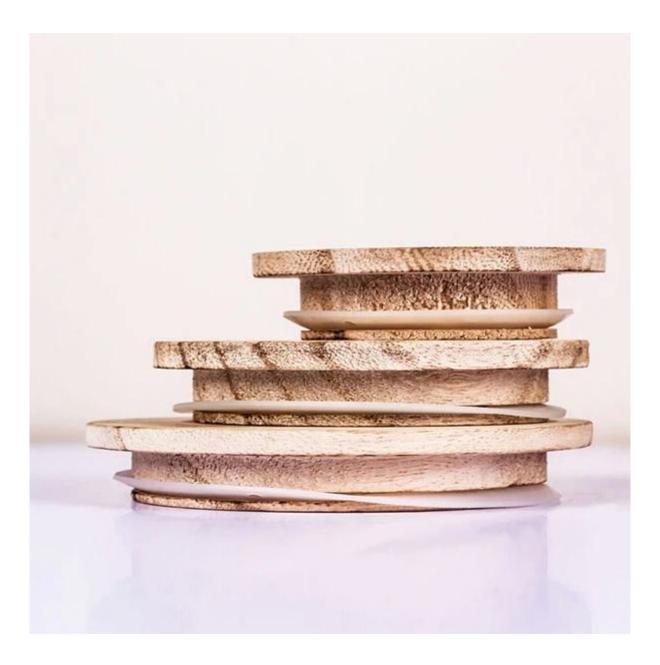

These <u>wood jar lids</u> are made of natural paulownia wood which is safe to use, never get deformed or rusted. To ensure your lids fit perfectly for a long time, keep them dry and don't put them in the dishwasher! Simply wipe clean with a dry cloth.

A sealing gasket is embedded in the middle of the wide mouth candle jar lids for seal, which is not easy to age, wear-resistant, and has good sealing performance. It makes the candles dustproof and more safety when hold on.