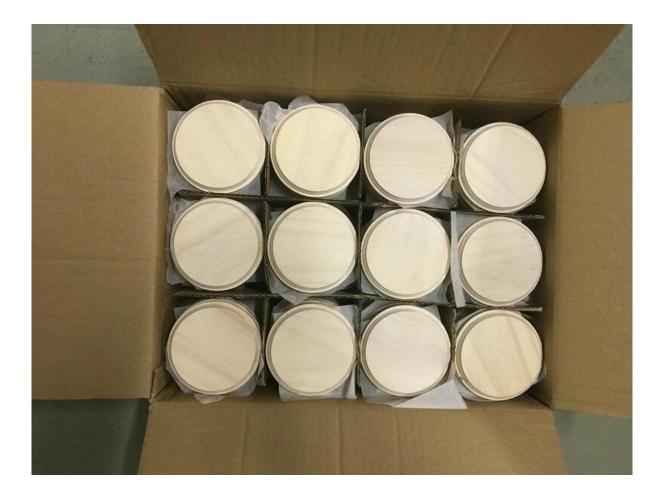

Packaging and pallet process:

Corrugated carton with cross board dividers, safe for international shipments.

Customized size, wooden material, brand name requirements are acceptable.