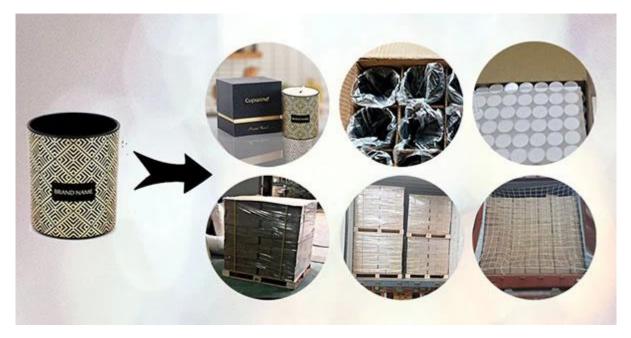

Packaging and pallet process:

Corrugated carton with cross board dividers, safe for international shipments.

Customized size, wooden material, brand name requirements are acceptable.