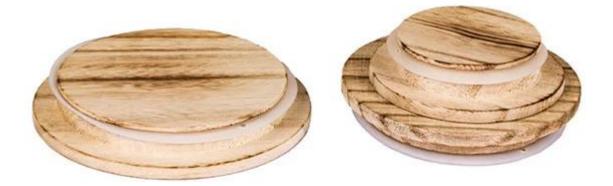

A sealing gasket is embedded in the middle of the wide mouth candle jar lids for seal, which is not easy to age, wear-resistant, and has good sealing performance. It makes the candles dustproof and more safety when hold on.