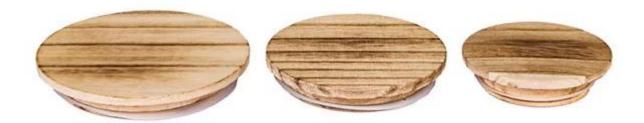

## **Paulownia Wood Lid For Scented Candles**

Cupwind offers sealed wooden lids for <u>candle holders</u>, we have our own designers to come up with ideas and our subcontract factory will help us with manufacturing. We already have many existing molds for common candle holders, such as the size for 8090, 88100, 1010, 1212, 1515 etc.

These <u>wood jar lids</u> are made of natural paulownia wood which is safe to use, never get deformed or rusted. To ensure your lids fit perfectly for a long time, keep them dry and don't put them in the dishwasher! Simply wipe clean with a dry cloth.

A sealing gasket is embedded in the middle of the wide mouth candle jar lids for seal, which is not easy to age, wear-resistant, and has good sealing performance. It makes the candles dustproof and more safety when hold on.