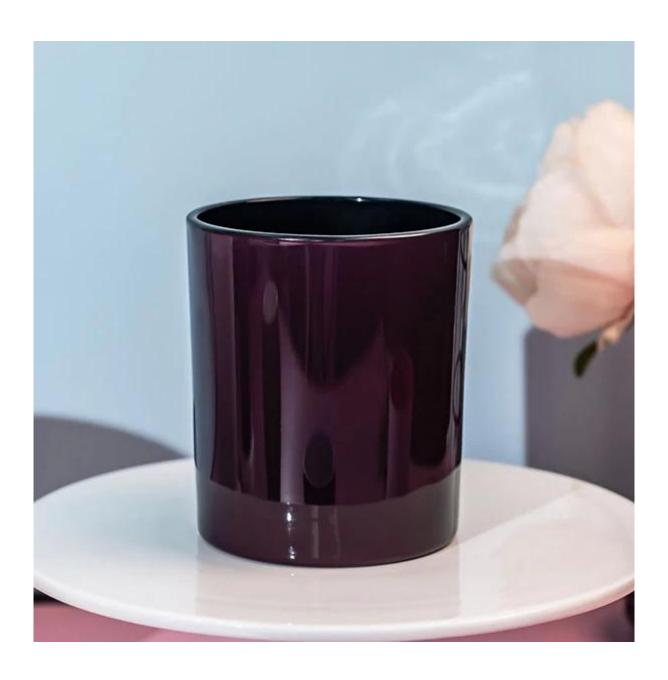

Worldwide famous brands making such as Armani Zara etc.

Cupwind is the reliable china 14oz glass candle vessel factory.

The glass candle jar painted internal and external, which is quite popular decoration process on candle vessels recently. It makes the candle more special when filled with wax.

It's a stock item in our workshop, has a low MOQ as 3000pcs. It's a good choice for a new brand or adding as new production line item.

Cupwind factory painted candle jar has 11oz wax filling capacity, widely used size between customers. It's also a great home decor product in our house.