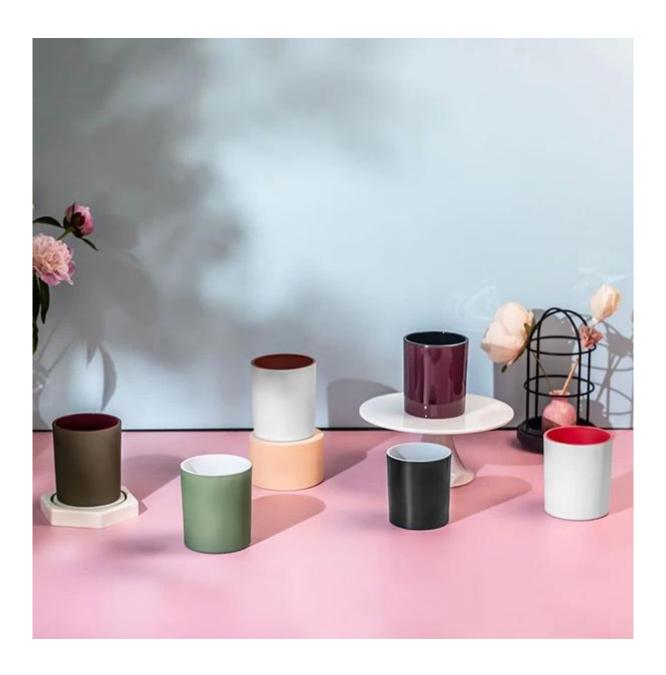

Worldwide famous brands making such as Armani Zara etc.

Cupwind is the reliable china 14oz glass candle vessel factory.

The glass candle jar painted internal and external, which is quite popular decoration process on candle vessels recently. It makes the candle more special when filled with wax.

It's a stock item in our workshop, has a low MOQ as 3000pcs. It's a good choice for a new brand or adding as new production line item.

Cupwind factory painted candle jar has 11oz wax filling capacity, widely used size between customers. It's also a great home decor product in our house.