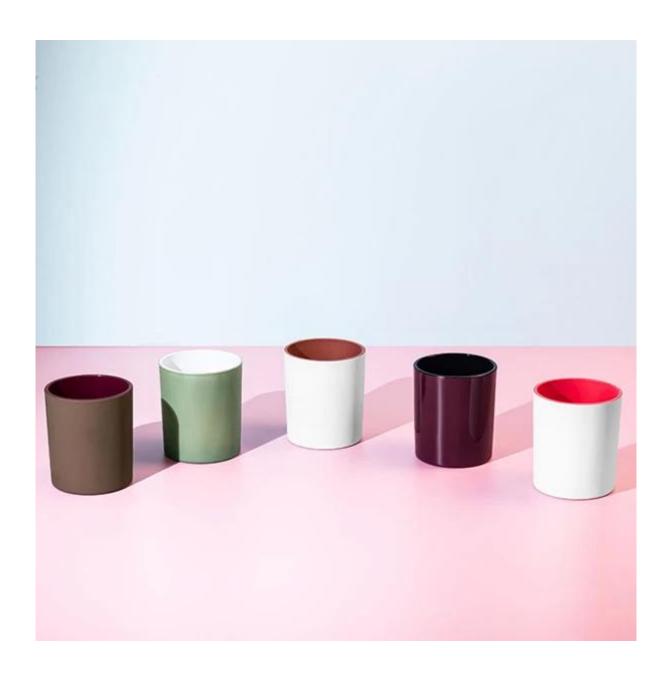

Worldwide famous brands making such as Armani Zara etc.

Cupwind is the reliable china 14oz glass candle vessel factory.

The glass candle jar painted internal and external, which is quite popular decoration process on candle vessels recently. It makes the candle more special when filled with wax.

It's a stock item in our workshop, has a low MOQ as 3000pcs. It's a good choice for a new brand or adding as new production line item.

Cupwind factory painted candle jar has 11oz wax filling capacity, widely used size between customers. It's also a great home decor product in our house.