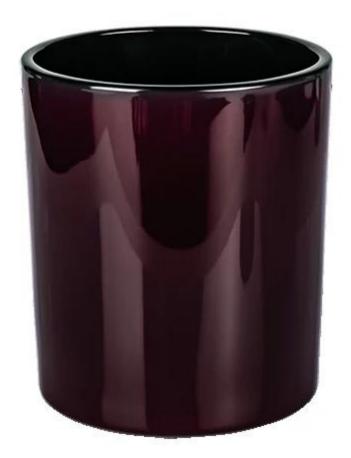

## **Opaque Spray Glass Candle Vessel 14oz**

**Our Strength** 

10000 square meters decorating workshop.

20 kinds of different decorating machines.

 $20\ years$  experience in the decorating area.

20+ stable glass factories supporting.

Worldwide famous brands making such as Armani Zara etc.

Cupwind is the reliable china 14oz glass candle vessel factory.

The glass candle jar painted internal and external, which is quite popular decoration process on candle vessels recently. It makes the candle more special when filled with wax.

It's a stock item in our workshop, has a low MOQ as 3000pcs. It's a good choice for a new brand or adding as new production line item.

Cupwind factory painted candle jar has 11oz wax filling capacity, widely used size between customers. It's also a great home decor product in our house.