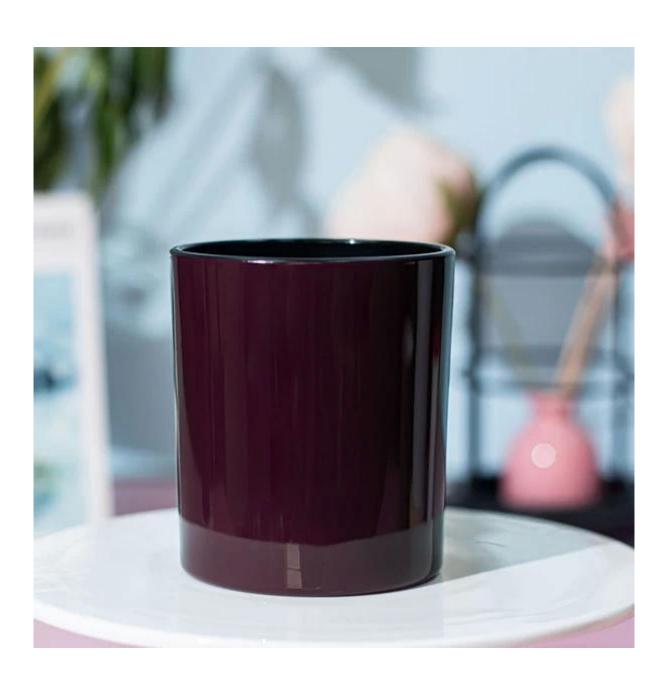

Worldwide famous brands making such as Armani Zara etc.

Cupwind is the reliable china 14oz glass candle vessel factory.

The glass candle jar painted internal and external, which is quite popular decoration process on candle vessels recently. It makes the candle more special when filled with wax.

It's a stock item in our workshop, has a low MOQ as 3000pcs. It's a good choice for a new brand or adding as new production line item.

Cupwind factory painted candle jar has 11oz wax filling capacity, widely used size between customers. It's also a great home decor product in our house.