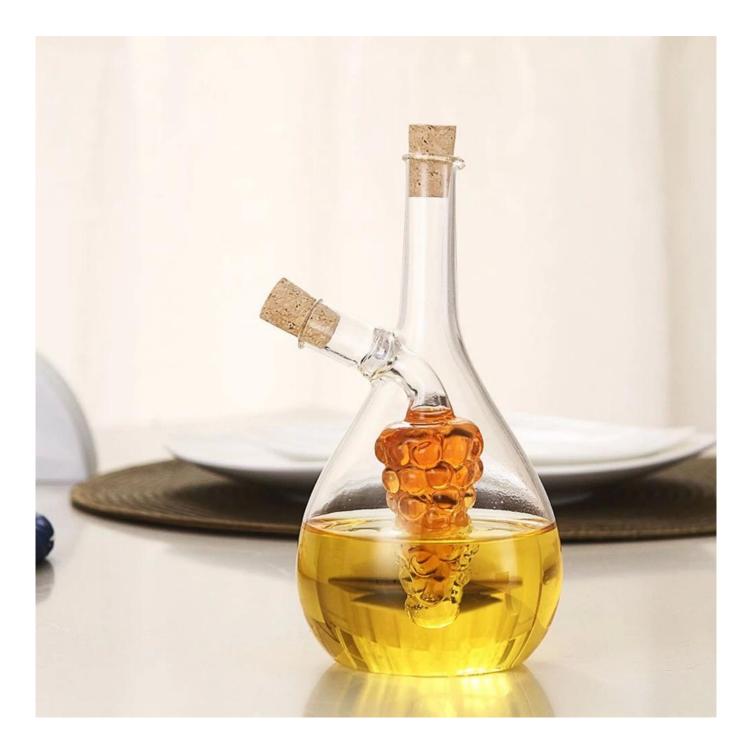

Product details

This item is a premium glass oil dispencer, no smell and safe to use. It can store kitchen liquid condiment using, such as oil, vinegar, soy sauce, etc. Neat and convenient, with transparent surface, easy to wash. Store your supplies and keep your kitchen tidy and safe.

### Features

- Color: Transparent.
- Material: Heat Resistant Borosilicate Glass
- Good-quality glass bottle body, strong and durable.
- Fine workmanship, smooth grinding, easy to use.
- Suitable for storing all kinds of liquid seasoning, easy and convenient to make delicious food.
- This good-quality glass sauce bottle is a good helper for cooking in restaurants and kitchens.
- Perfect storage of liquid condiments such as oil, vinegar, etc.