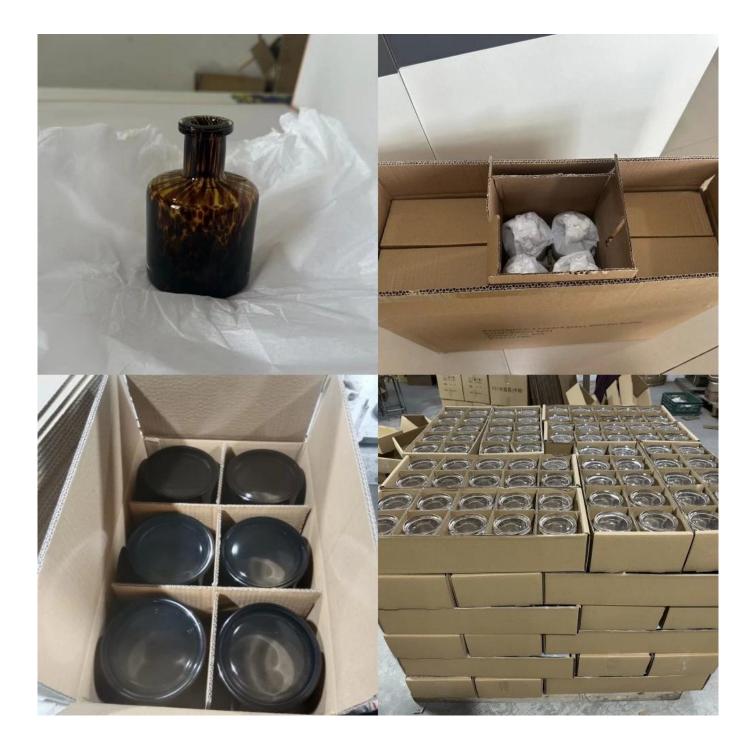

### Packaging of Grape Motif Oil and Vinegar Dispenser

We will find out suitable packaging method according to different size products, for the water jug, we will pack it in a brown inner box then 6boxes into a master carton.

Loading with wooden pallet which is safer and more efficient, in the end, we will have a cotton net at the door openning place to stop it from falling.