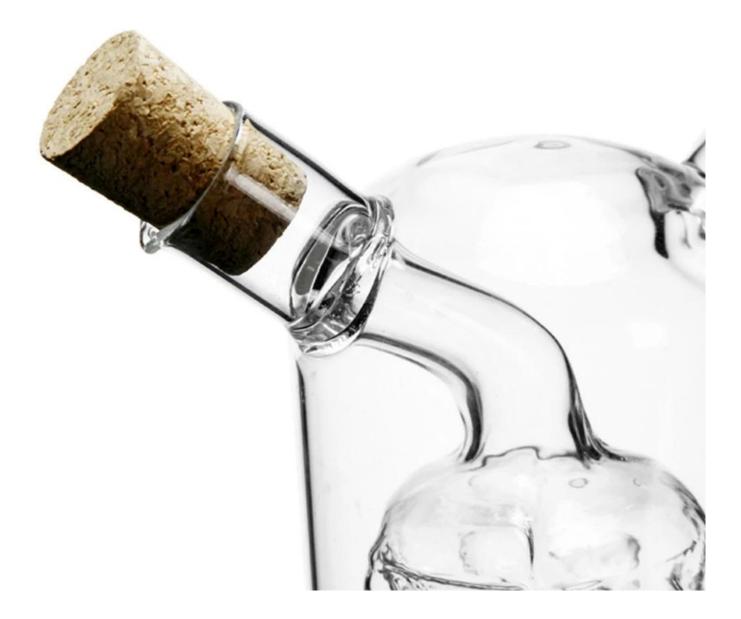

### OEM and ODM Cookware Grape Motif Oil and Vinegar Cruet Dispenser Bottle

| lltom Numhor    | CPWYCP007<br>D100xH170mm, 450ml/65ml           |
|-----------------|------------------------------------------------|
| Sample leadtime | 5days for existing mold<br>15days for new mold |
| MOQ             | 500pcs per carton                              |

Product details

This item is a premium glass oil dispencer, no smell and safe to use. It can store kitchen liquid condiment using, such as oil, vinegar, soy sauce, etc. Neat and convenient, with transparent surface, easy to wash. Store your supplies and keep your kitchen tidy and safe.

### Features

- Color: Transparent.
- Material: Heat Resistant Borosilicate Glass
- Good-quality glass bottle body, strong and durable.
- Fine workmanship, smooth grinding, easy to use.
- Suitable for storing all kinds of liquid seasoning, easy and convenient to make delicious food.
- This good-quality glass sauce bottle is a good helper for cooking in restaurants and kitchens.
- Perfect storage of liquid condiments such as oil, vinegar, etc.

The borosilicate glass is dishwasher safe, microwave safe, refrigerator safe, stove safe, it can stand tempreture from -20 centigrade to 100 centigrade. As a professional <u>grape</u> <u>motif oil and vinegar dispenser factory china</u>, Cupwind designs, manufactures and delivers approxoimately 7 million glass food and beverage containers to customers throughout the world each year. Our distinctive glass candle holder and jars package some of the world's most iconic brands, but we are more than just a supplier of glass containers. we support our customers every step of the way including package design, filling line efficiency, sustainable development and much more.