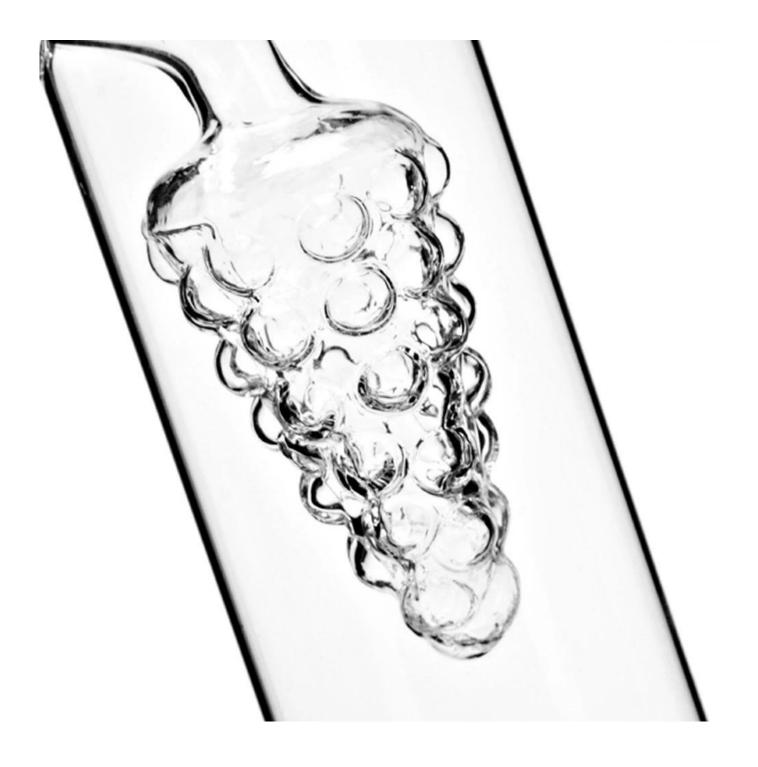

### OEM and ODM Cookware Grape Motif Oil and Vinegar Cruet Dispenser Bottle

| lltom Numhor    | CPWYCP007<br>D100xH170mm, 450ml/65ml           |
|-----------------|------------------------------------------------|
| Sample leadtime | 5days for existing mold<br>15days for new mold |
| MOQ             | 500pcs per carton                              |

### Features

- Color: Transparent.
- Material: Heat Resistant Borosilicate Glass
- Good-quality glass bottle body, strong and durable.
- Fine workmanship, smooth grinding, easy to use.
- Suitable for storing all kinds of liquid seasoning, easy and convenient to make delicious food.
- This good-quality glass sauce bottle is a good helper for cooking in restaurants and kitchens.
- Perfect storage of liquid condiments such as oil, vinegar, etc.