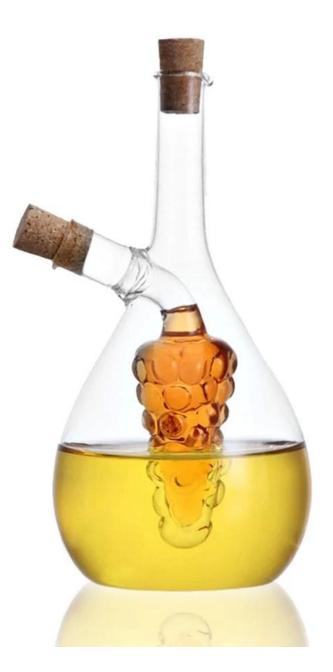

### OEM and ODM Cookware Grape Motif Oil and Vinegar Cruet Dispenser Bottle

| lltom Numhor    | CPWYCP007<br>D100xH170mm, 450ml/65ml           |
|-----------------|------------------------------------------------|
| Sample leadtime | 5days for existing mold<br>15days for new mold |
| MOQ             | 500pcs per carton                              |

Product details

This item is a premium glass oil dispencer, no smell and safe to use. It can store kitchen liquid condiment using, such as oil, vinegar, soy sauce, etc. Neat and convenient, with transparent surface, easy to wash. Store your supplies and keep your kitchen tidy and safe.

### Features

- Color: Transparent.
- Material: Heat Resistant Borosilicate Glass
- Good-quality glass bottle body, strong and durable.
- Fine workmanship, smooth grinding, easy to use.
- Suitable for storing all kinds of liquid seasoning, easy and convenient to make delicious food.
- This good-quality glass sauce bottle is a good helper for cooking in restaurants and kitchens.
- Perfect storage of liquid condiments such as oil, vinegar, etc.