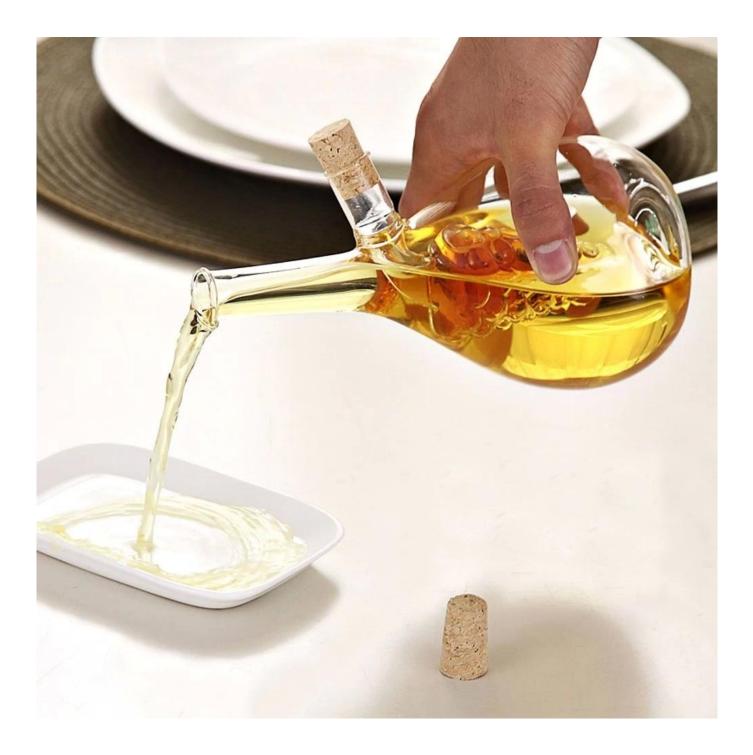

Product details

This item is a premium glass oil dispencer, no smell and safe to use. It can store kitchen liquid condiment using, such as oil, vinegar, soy sauce, etc. Neat and convenient, with transparent surface, easy to wash. Store your supplies and keep your kitchen tidy and safe.

### Features

- Color: Transparent.
- Material: Heat Resistant Borosilicate Glass
- Good-quality glass bottle body, strong and durable.
- Fine workmanship, smooth grinding, easy to use.
- Suitable for storing all kinds of liquid seasoning, easy and convenient to make delicious food.
- This good-quality glass sauce bottle is a good helper for cooking in restaurants and kitchens.
- Perfect storage of liquid condiments such as oil, vinegar, etc.