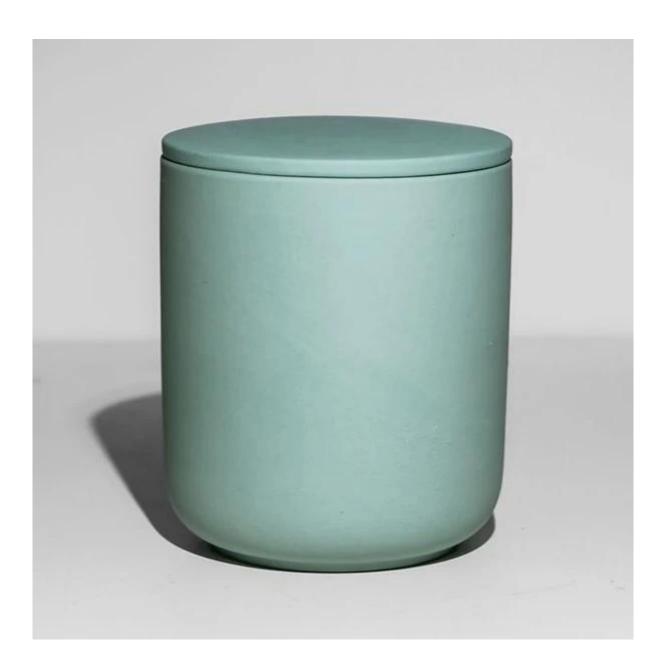

## **Nordic Teal Ceramic Candle Jar With Lid**

Minimalist handcrafted ceramic candle holder matte finish with smoothly touch. High-end product is always control strictly with every processing step. Our matte ceramic candle jar will polish with sand for last step to make sure the surface has a comfortable touching.

Cupwind is the reliable China nordic ceramic candle jar with lid supplier for years and approbatory by

The <u>nordic ceramic candle jar</u> is handmade, it is a good option for a new brand or a new product for your production line, because we have stocks for them, order quantity is very flexiable.