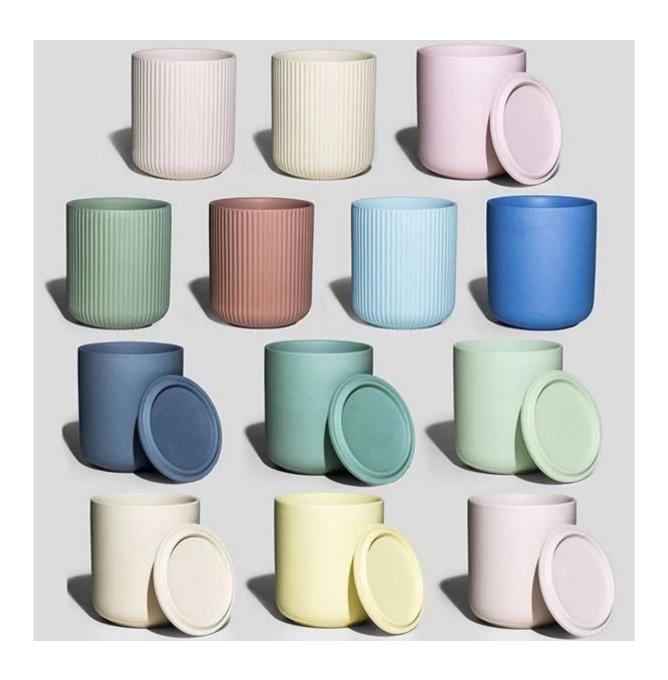

Cupwind is the reliable China nordic ceramic candle jar with lid supplier for years and approbatory by

The <u>nordic ceramic candle jar</u> is handmade, it is a good option for a new brand or a new product for your production line, because we have stocks for them, order quantity is very flexiable.

Cupwind offers OEM & ODM services, we have been doing <u>ceramic candle holder</u> wholesale for many years and our quality is approbatory by world brands.