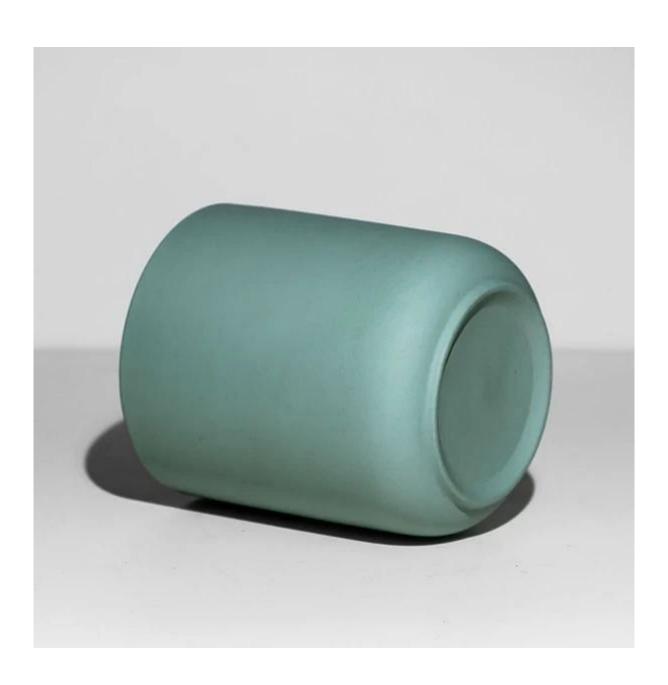

## **Nordic Teal Ceramic Candle Jar With Lid**

Minimalist handcrafted ceramic candle holder matte finish with smoothly touch. High-end product is always control strictly with every processing step. Our matte ceramic candle jar will polish with sand for last step to make sure the surface has a comfortable touching.

Cupwind is the reliable China nordic ceramic candle jar with lid supplier for years and approbatory by

The <u>nordic ceramic candle jar</u> is handmade, it is a good option for a new brand or a new product for your production line, because we have stocks for them, order quantity is very flexiable.