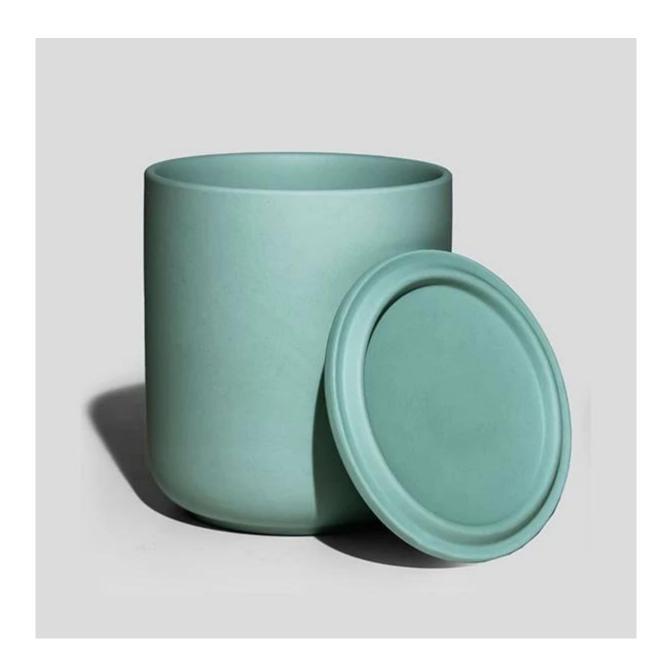

## **Nordic Teal Ceramic Candle Jar With Lid**

Minimalist handcrafted ceramic candle holder matte finish with smoothly touch. High-end product is always control strictly with every processing step. Our matte ceramic candle jar will polish with sand for last step to make sure the surface has a comfortable touching.

Cupwind is the reliable China nordic ceramic candle jar with lid supplier for years and approbatory by

The <u>nordic ceramic candle jar</u> is handmade, it is a good option for a new brand or a new product for your production line, because we have stocks for them, order quantity is very flexiable.