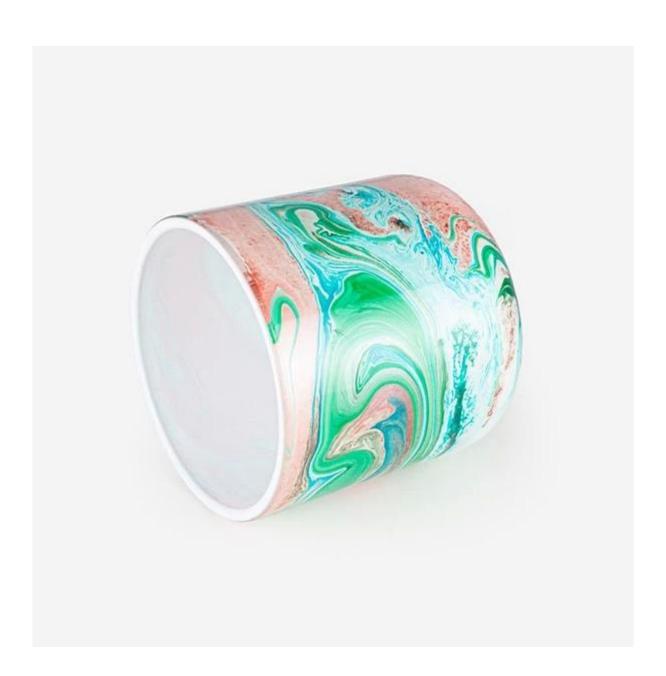

## **Newly Developed 12oz Round Base Watercolor Glass Candle Vessel Green**

Look at the gorgeous watercolor classic candle jar, the swirl art makes it fabulous and unique. It's definitely a new created decoration on pressed candle glass. Our factory is exclusive and with good technique for this kind of craft. All of these watercolor art are

handmade, so color and pattern may vary bewteen each other.

Cupwind is reliable China 12oz watercolor candle vessel supplier.

We support custom colors of the swirl pattern, there is glossy and matte finish available. The watercolor can be decor whether inside or outside. Cupwind is offering glass candle holder OEM and ODM for years.