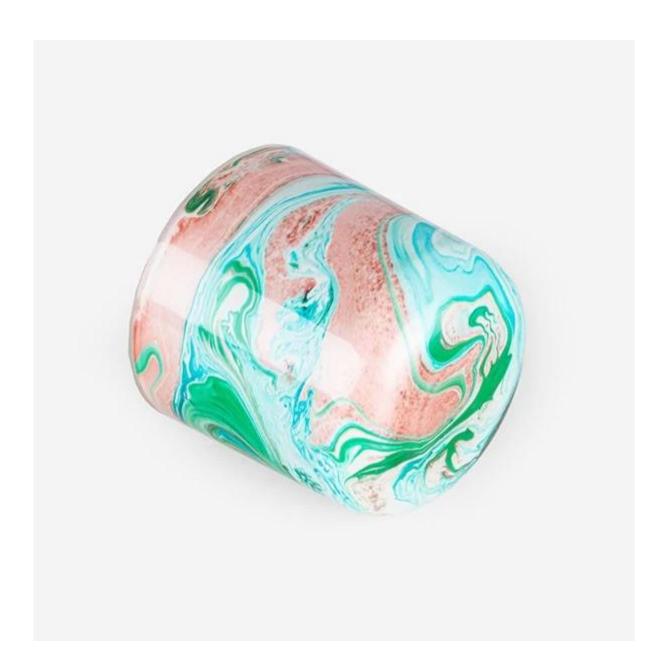

## **Newly Developed 12oz Round Base Watercolor Glass Candle Vessel Green**

Look at the gorgeous watercolor classic candle jar, the swirl art makes it fabulous and unique. It's definitely a new created decoration on pressed candle glass. Our factory is exclusive and with good technique for this kind of craft. All of these watercolor art are

handmade, so color and pattern may vary bewteen each other.

Cupwind is reliable China 12oz watercolor candle vessel supplier.

We support custom colors of the swirl pattern, there is glossy and matte finish available. The watercolor can be decor whether inside or outside. Cupwind is offering glass candle holder OEM and ODM for years.