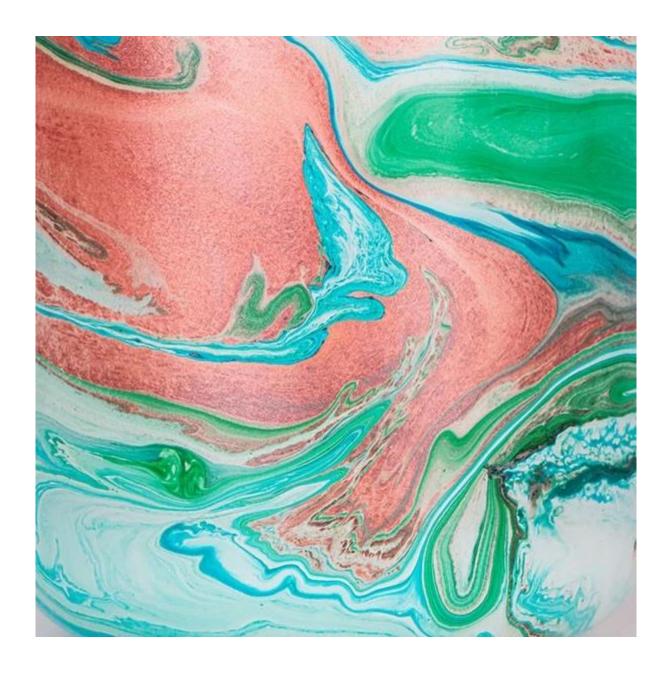

## **Newly Developed 12oz Round Base Watercolor Glass Candle Vessel Green**

Look at the gorgeous watercolor classic candle jar, the swirl art makes it fabulous and unique. It's definitely a new created decoration on pressed candle glass. Our factory is exclusive and with good technique for this kind of craft. All of these watercolor art are

handmade, so color and pattern may vary bewteen each other.

Cupwind is reliable China 12oz watercolor candle vessel supplier.

We support custom colors of the swirl pattern, there is glossy and matte finish available. The watercolor can be decor whether inside or outside. Cupwind is offering glass candle holder OEM and ODM for years.