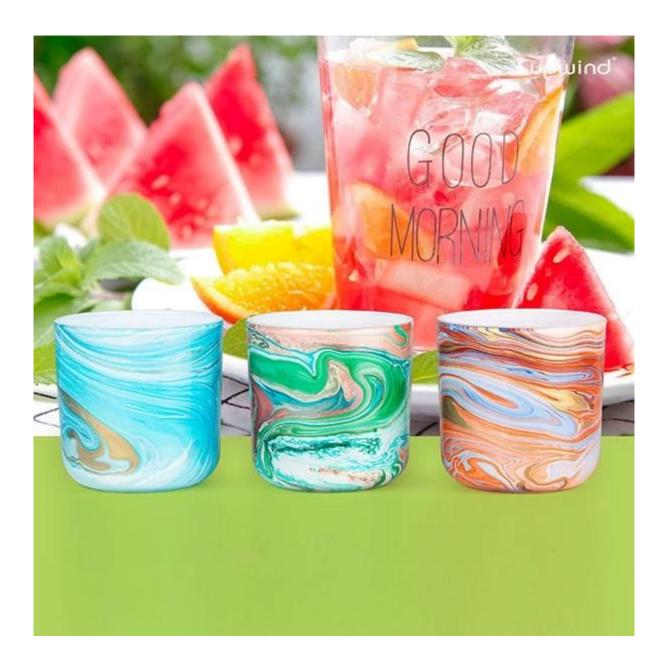

## **Newly Developed 12oz Round Base Watercolor Glass Candle Vessel Green**

Look at the gorgeous watercolor classic candle jar, the swirl art makes it fabulous and unique. It's definitely a new created decoration on pressed candle glass. Our factory is exclusive and with good technique for this kind of craft. All of these watercolor art are

handmade, so color and pattern may vary bewteen each other.

Cupwind is reliable China 12oz watercolor candle vessel supplier.

We support custom colors of the swirl pattern, there is glossy and matte finish available. The watercolor can be decor whether inside or outside. Cupwind is offering glass candle holder OEM and ODM for years.

We have helped with many cusotmers to expand their product-lines with positive feedbacks.

We have our own decorating workshop to gurantee the quality great.

Cupwind is a quality and service oriented supplier of <u>luxury candle glass</u>.