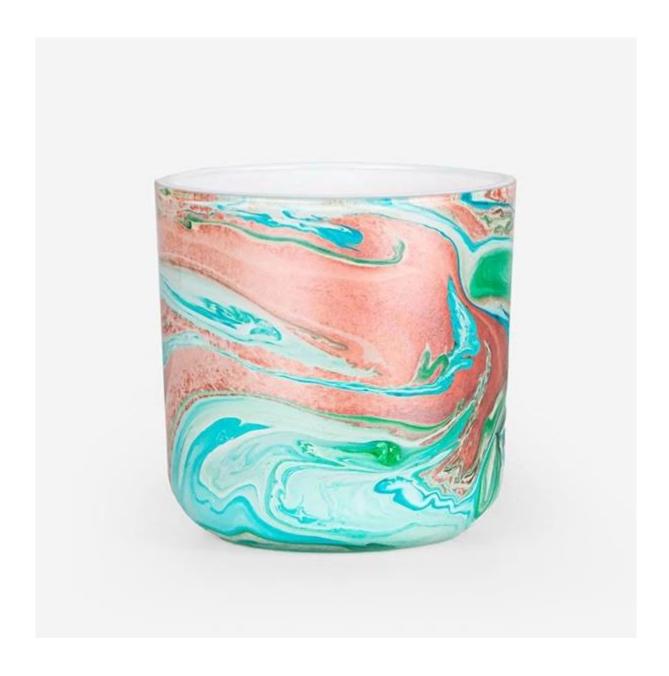

## **Newly Developed 12oz Round Base Watercolor Glass Candle Vessel Green**

Look at the gorgeous watercolor classic candle jar, the swirl art makes it fabulous and unique. It's definitely a new created decoration on pressed candle glass. Our factory is exclusive and with good technique for this kind of craft. All of these watercolor art are

handmade, so color and pattern may vary bewteen each other.

Cupwind is reliable China 12oz watercolor candle vessel supplier.

We support custom colors of the swirl pattern, there is glossy and matte finish available. The watercolor can be decor whether inside or outside. Cupwind is offering glass candle holder OEM and ODM for years.