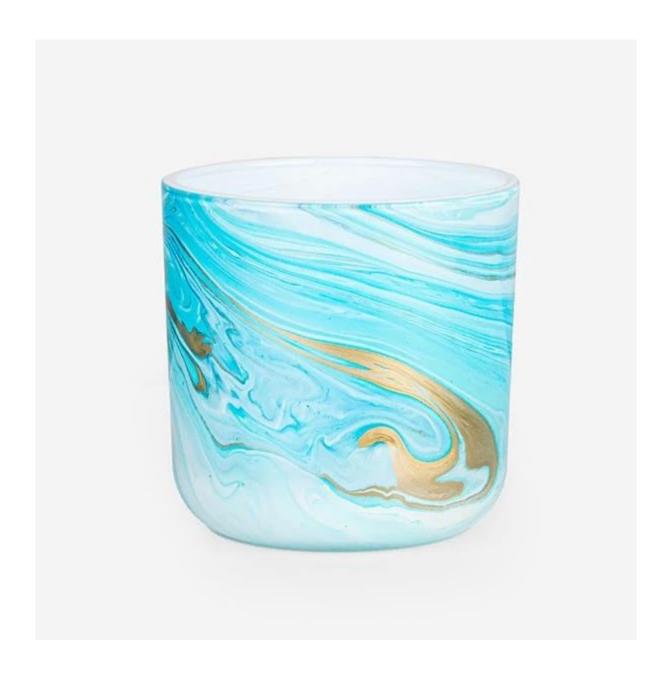

## Newly Developed 12oz Round Base Watercolor Glass Candle Holder Blue

Look at the gorgeous watercolor classic candle jar, the swirl art makes it fabulous and unique. It's definitely a new created decoration on pressed candle glass. Our factory is exclusive and with good technique for this kind of craft. All of these watercolor art are

handmade, so color and pattern may vary bewteen each other.

Cupwind is reliable China 12oz watercolor candle vessel supplier.

We support custom colors of the swirl pattern, there is glossy and matte finish available. The watercolor can be decor whether inside or outside. Cupwind is offering glass candle holder OEM and ODM for years.