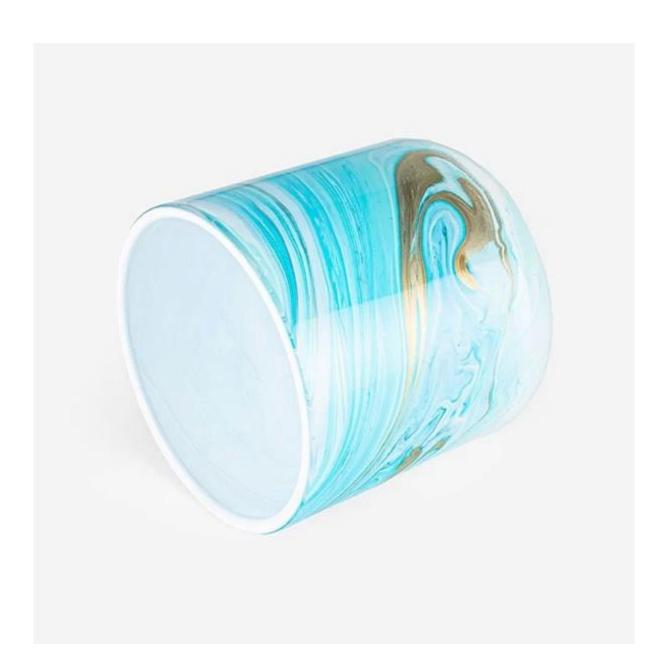

## Newly Developed 12oz Round Base Watercolor Glass Candle Holder Blue

Look at the gorgeous watercolor classic candle jar, the swirl art makes it fabulous and unique. It's definitely a new created decoration on pressed candle glass. Our factory is exclusive and with good technique for this kind of craft. All of these watercolor art are

handmade, so color and pattern may vary bewteen each other.

Cupwind is reliable China 12oz watercolor candle vessel supplier.

We support custom colors of the swirl pattern, there is glossy and matte finish available. The watercolor can be decor whether inside or outside. Cupwind is offering glass candle holder OEM and ODM for years.