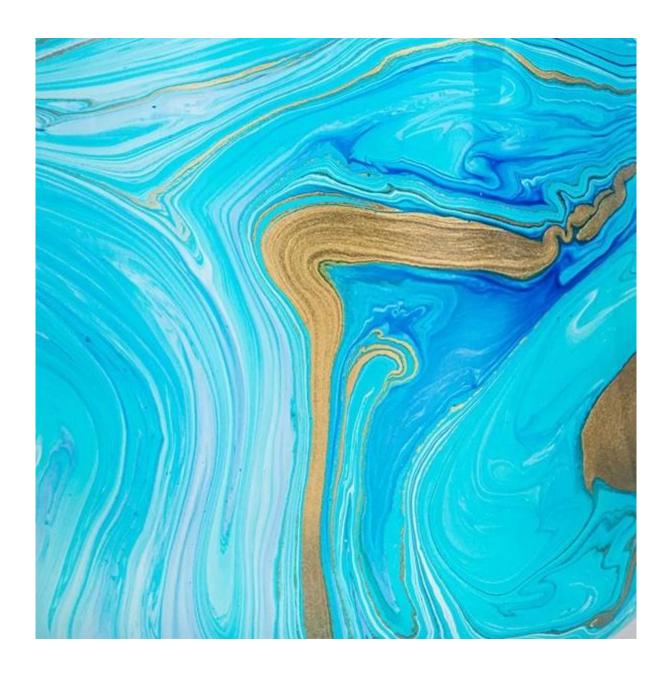

## Newly Developed 12oz Round Base Watercolor Glass Candle Holder Blue

Look at the gorgeous watercolor classic candle jar, the swirl art makes it fabulous and unique. It's definitely a new created decoration on pressed candle glass. Our factory is exclusive and with good technique for this kind of craft. All of these watercolor art are

handmade, so color and pattern may vary bewteen each other.

Cupwind is reliable China 12oz watercolor candle vessel supplier.

We support custom colors of the swirl pattern, there is glossy and matte finish available. The watercolor can be decor whether inside or outside. Cupwind is offering glass candle holder OEM and ODM for years.