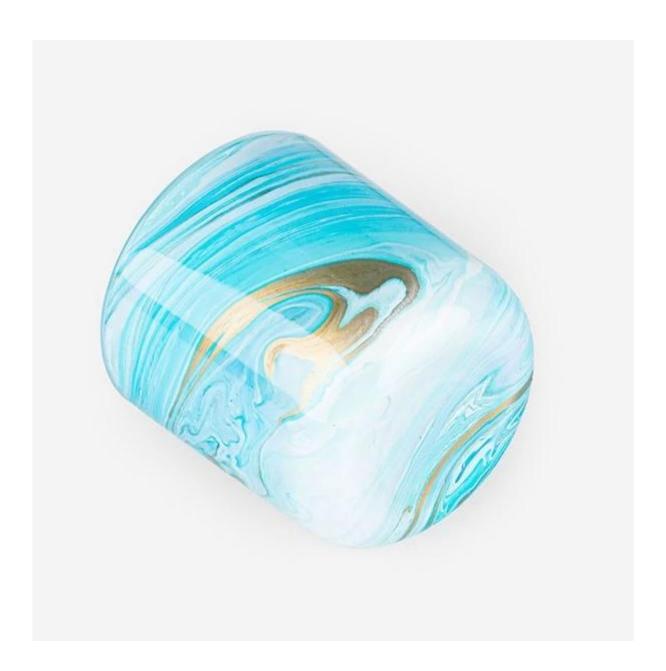

## Newly Developed 12oz Round Base Watercolor Glass Candle Holder Blue

Look at the gorgeous watercolor classic candle jar, the swirl art makes it fabulous and unique. It's definitely a new created decoration on pressed candle glass. Our factory is exclusive and with good technique for this kind of craft. All of these watercolor art are

handmade, so color and pattern may vary bewteen each other.

Cupwind is reliable China 12oz watercolor candle vessel supplier.

We support custom colors of the swirl pattern, there is glossy and matte finish available. The watercolor can be decor whether inside or outside. Cupwind is offering glass candle holder OEM and ODM for years.