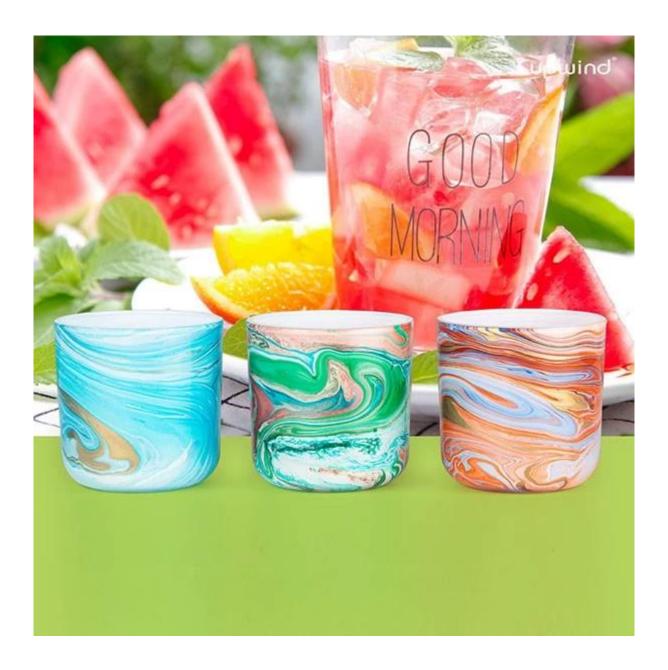

## Newly Developed 12oz Round Base Watercolor Glass Candle Holder Blue

Look at the gorgeous watercolor classic candle jar, the swirl art makes it fabulous and unique. It's definitely a new created decoration on pressed candle glass. Our factory is exclusive and with good technique for this kind of craft. All of these watercolor art are

handmade, so color and pattern may vary bewteen each other.

Cupwind is reliable China 12oz watercolor candle vessel supplier.

We support custom colors of the swirl pattern, there is glossy and matte finish available. The watercolor can be decor whether inside or outside. Cupwind is offering glass candle holder OEM and ODM for years.