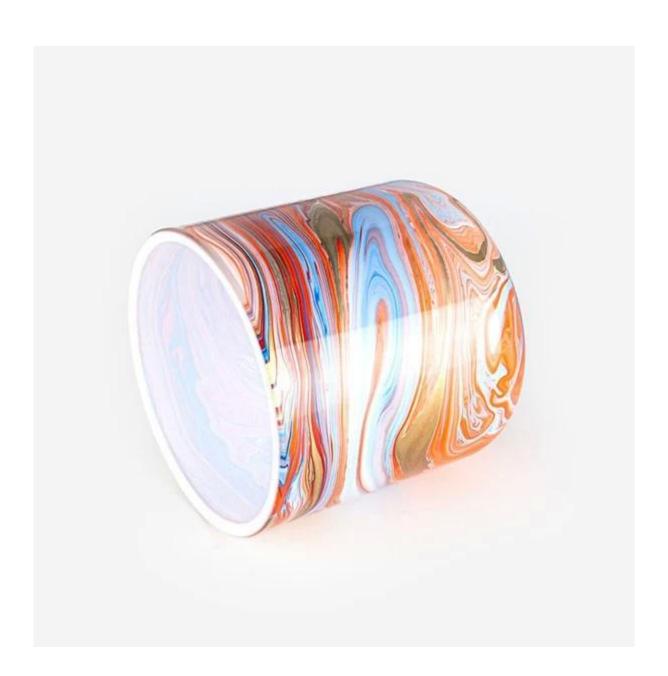

## Newly Developed 12oz Round Base Glass Candle Jar With Watercolor Handcraft

Look at the gorgeous watercolor classic candle jar, the swirl art makes it fabulous and unique. It's definitely a new created decoration on pressed candle glass. Our factory is

exclusive and with good technique for this kind of craft. All of these watercolor art are handmade, so color and pattern may vary bewteen each other.

Cupwind is reliable China 12oz watercolor candle glass supplier.

We support custom colors of the swirl pattern, there is glossy and matte finish available. The watercolor can be decor whether inside or outside. Cupwind is offering glass candle holder OEM and ODM for years.