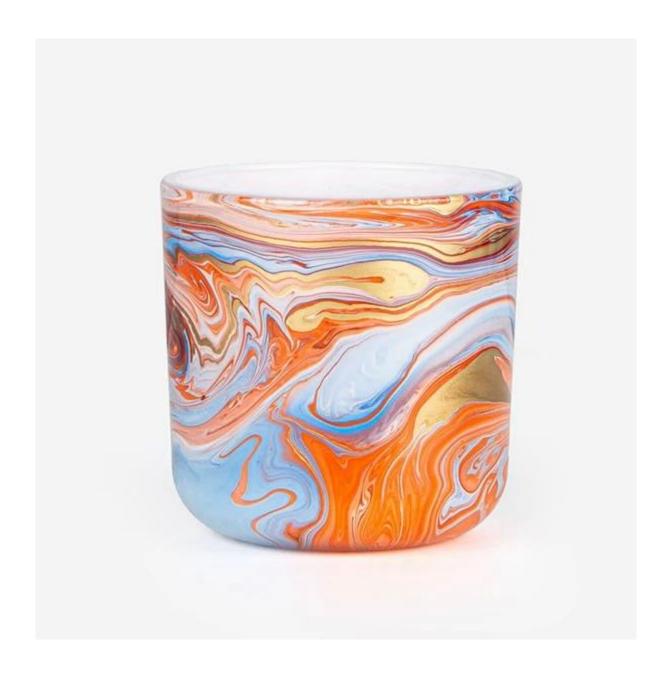

## Newly Developed 12oz Round Base Glass Candle Jar With Watercolor Handcraft

Look at the gorgeous watercolor classic candle jar, the swirl art makes it fabulous and unique. It's definitely a new created decoration on pressed candle glass. Our factory is

exclusive and with good technique for this kind of craft. All of these watercolor art are handmade, so color and pattern may vary bewteen each other.

Cupwind is reliable China 12oz watercolor candle glass supplier.

We support custom colors of the swirl pattern, there is glossy and matte finish available. The watercolor can be decor whether inside or outside. Cupwind is offering glass candle holder OEM and ODM for years.