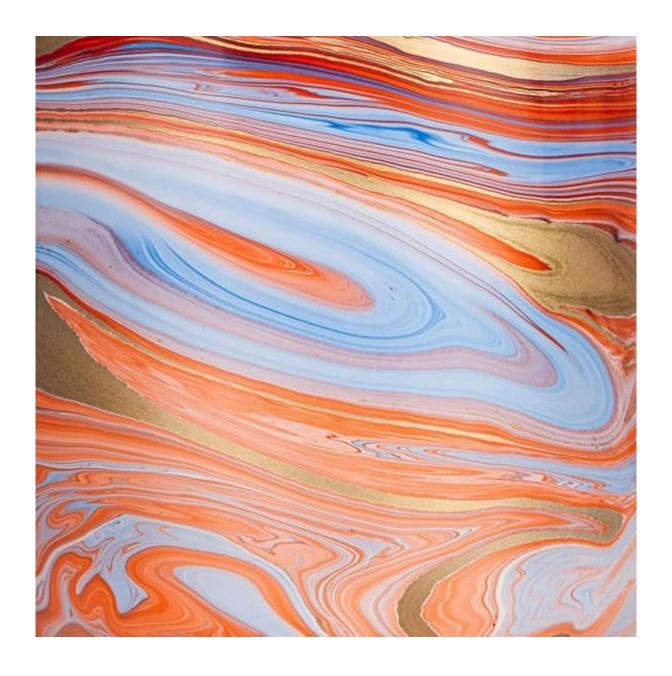

## Newly Developed 12oz Round Base Glass Candle Jar With Watercolor Handcraft

Look at the gorgeous watercolor classic candle jar, the swirl art makes it fabulous and unique. It's definitely a new created decoration on pressed candle glass. Our factory is

exclusive and with good technique for this kind of craft. All of these watercolor art are handmade, so color and pattern may vary bewteen each other.

Cupwind is reliable China 12oz watercolor candle glass supplier.

We support custom colors of the swirl pattern, there is glossy and matte finish available. The watercolor can be decor whether inside or outside. Cupwind is offering glass candle holder OEM and ODM for years.