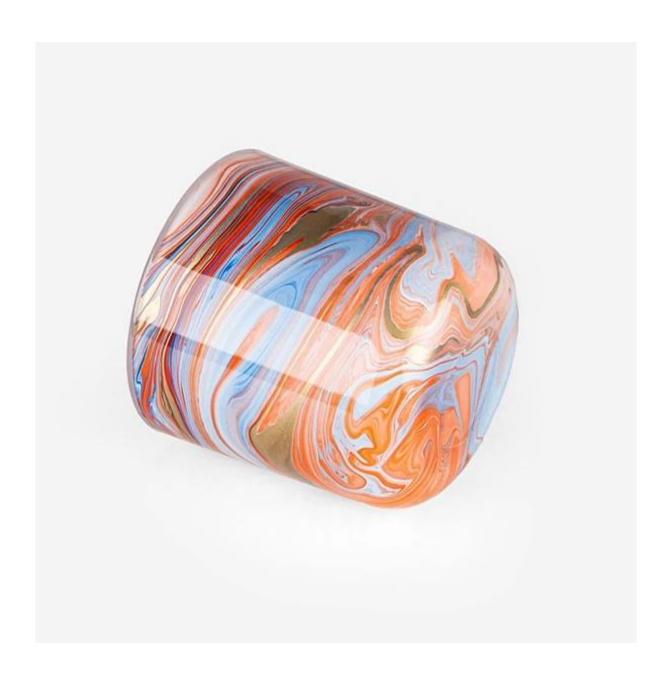

## Newly Developed 12oz Round Base Glass Candle Jar With Watercolor Handcraft

Look at the gorgeous watercolor classic candle jar, the swirl art makes it fabulous and unique. It's definitely a new created decoration on pressed candle glass. Our factory is

exclusive and with good technique for this kind of craft. All of these watercolor art are handmade, so color and pattern may vary bewteen each other.

Cupwind is reliable China 12oz watercolor candle glass supplier.

We support custom colors of the swirl pattern, there is glossy and matte finish available. The watercolor can be decor whether inside or outside. Cupwind is offering glass candle holder OEM and ODM for years.