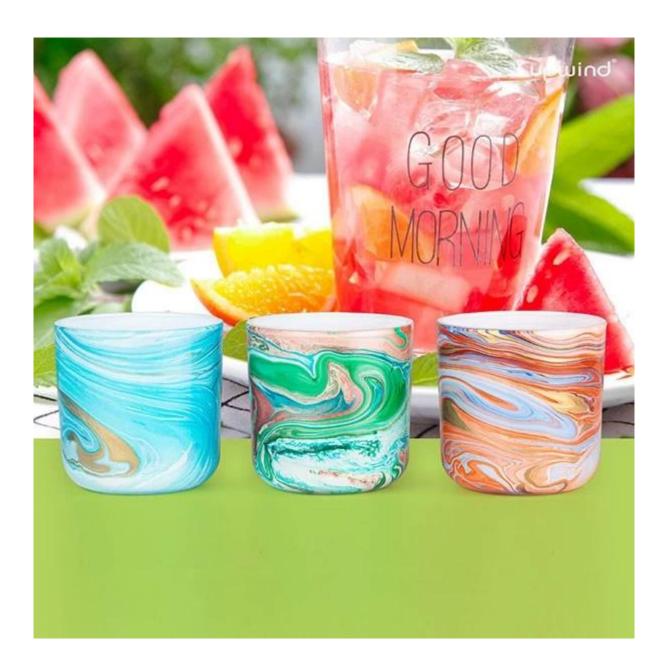

## Newly Developed 12oz Round Base Glass Candle Jar With Watercolor Handcraft

Look at the gorgeous watercolor classic candle jar, the swirl art makes it fabulous and unique. It's definitely a new created decoration on pressed candle glass. Our factory is

exclusive and with good technique for this kind of craft. All of these watercolor art are handmade, so color and pattern may vary bewteen each other.

Cupwind is reliable China 12oz watercolor candle glass supplier.

We support custom colors of the swirl pattern, there is glossy and matte finish available. The watercolor can be decor whether inside or outside. Cupwind is offering glass candle holder OEM and ODM for years.