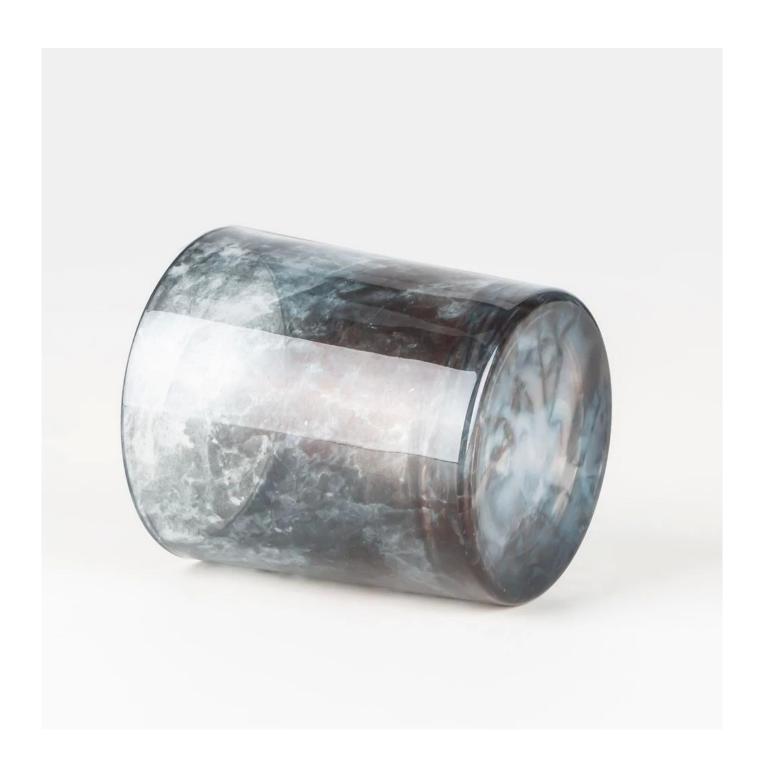

## New Tech Heat Transfer Printing Candle Holder Glass - Galaxy

Talking about scented candles, floral scented candles must be in the very important position. It could be 80% in all the brands.

Well, Cupwind this Machine pressed 8oz glass, it is the most popular size in candle business.

New technology <u>Heat transfer printing</u> floral patterns which helps saving costs a lot than traditional decal printing.

This classic 8 oz candle glass is frequently ordered by different brands, so we always have new orders coming up, meaning small MOQ like 10000pcs is workable for us.