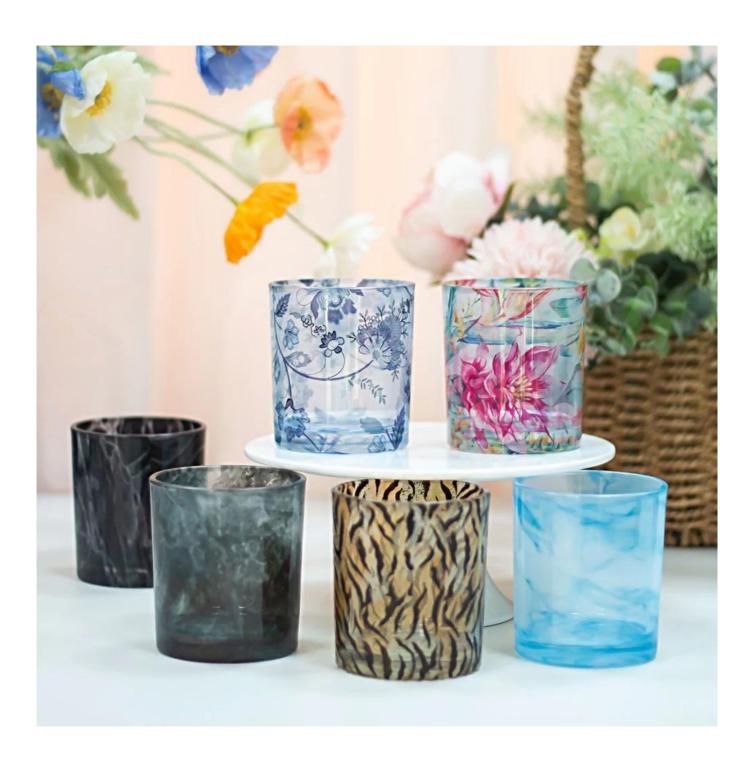

New technology <u>Heat transfer printing</u> floral patterns which helps saving costs a lot than traditional decal printing.

This classic 8 oz candle glass is frequently ordered by different brands, so we always have new orders coming up, meaning small MOQ like 10000pcs is workable for us.

Customized designs is accetaple and this is our strength after working with so many world famouse brands, good communicating and agressive solution making will help you save a lot of time while in R&D.