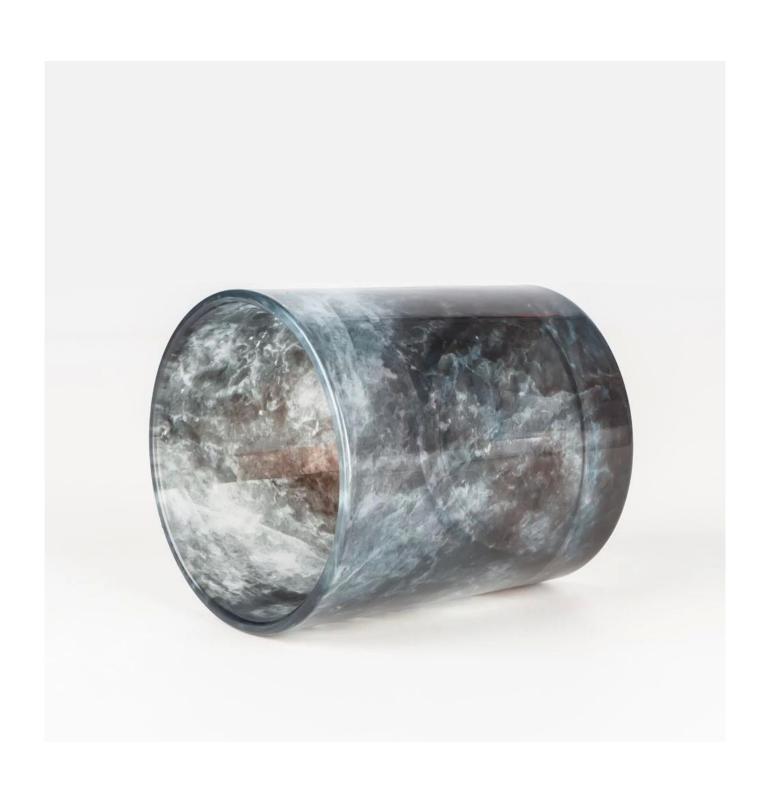

## New Tech Heat Transfer Printing Candle Holder Glass - Galaxy

Talking about scented candles, floral scented candles must be in the very important position. It could be 80% in all the brands.

Well, Cupwind this Machine pressed 8oz glass, it is the most popular size in candle business.

New technology <u>Heat transfer printing</u> floral patterns which helps saving costs a lot than traditional decal printing.

This classic 8 oz candle glass is frequently ordered by different brands, so we always have new orders coming up, meaning small MOQ like 10000pcs is workable for us.