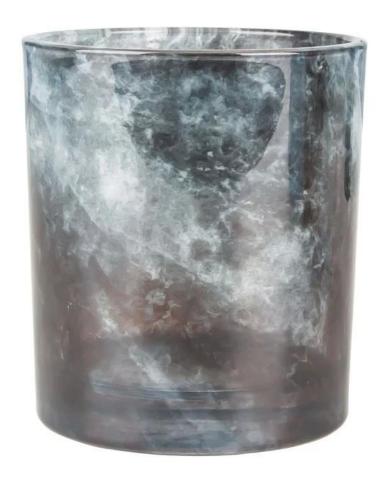

## New Tech Heat Transfer Printing Candle Holder Glass - Galaxy

Talking about scented candles, floral scented candles must be in the very important position. It could be 80% in all the brands.

Well, Cupwind this Machine pressed 8oz glass, it is the most popular size in candle business.

New technology <u>Heat transfer printing</u> floral patterns which helps saving costs a lot than traditional decal printing.

This classic 8 oz candle glass is frequently ordered by different brands, so we always have new orders coming up, meaning small MOQ like 10000pcs is workable for us.