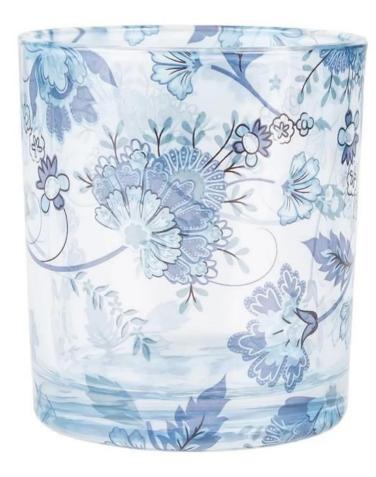

## **New Tech Heat Transfer Decal Candle Holder Glass**

Talking about scented candles, floral scented candles must be in the very important position. It could be 80% in all the brands.

Well, Cupwind this Machine pressed 8oz glass, it is the most popular size in candle business.

New technology <u>Heat transfer printing</u> floral patterns which helps saving costs a lot than traditional decal printing.

This classic 8 oz candle glass is frequently ordered by different brands, so we always have new orders coming up, meaning small MOQ like 10000pcs is workable for us.