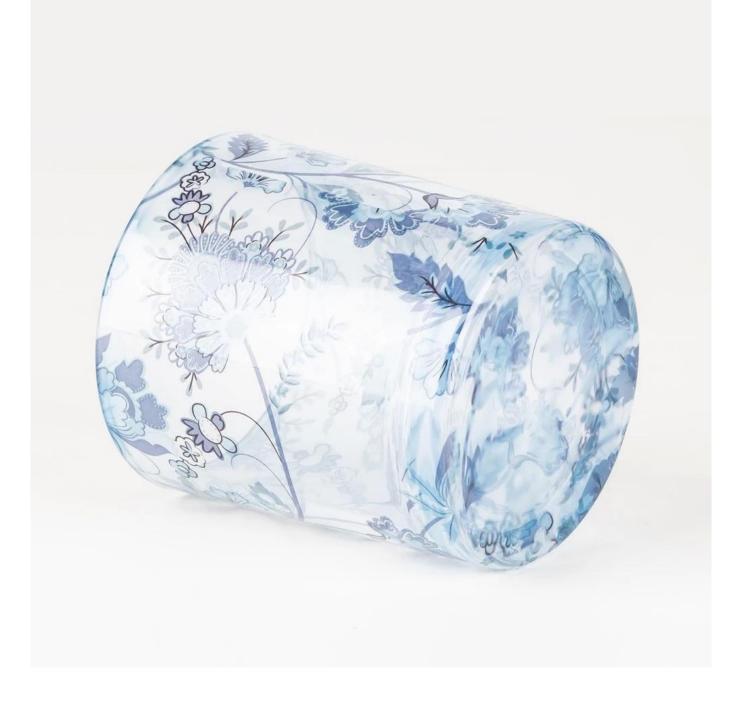

New technology <u>Heat transfer printing</u> floral patterns which helps saving costs a lot than traditional decal printing.

This classic 8 oz candle glass is frequently ordered by different brands, so we always have new orders coming up, meaning small MOQ like 10000pcs is workable for us.

Customized designs is accetaple and this is our strength after working with so many world famouse brands, good communicating and agressive solution making

will help you save a lot of time while in R&D.