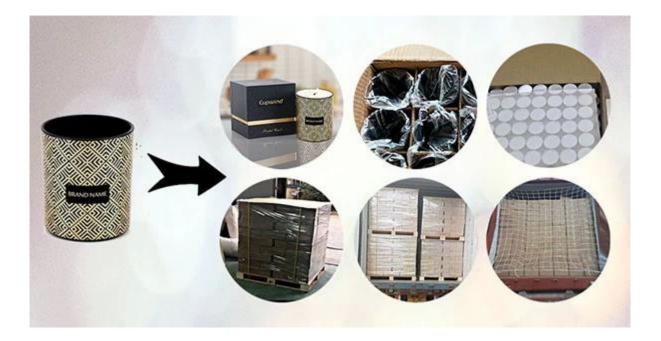

## **Packaging for Candle Holders**

Cupwind takes care of each piece of candle holders with heart.

Each candle holder is wraped by opp plastic bag, 24pcs/48pcs/72pcs/144pcs inserted into a carton box with egg dividers.

loading with wooden pallet which is safer and more efficient, in the end, we will have a cotton net at the door openning place to stop it from falling.