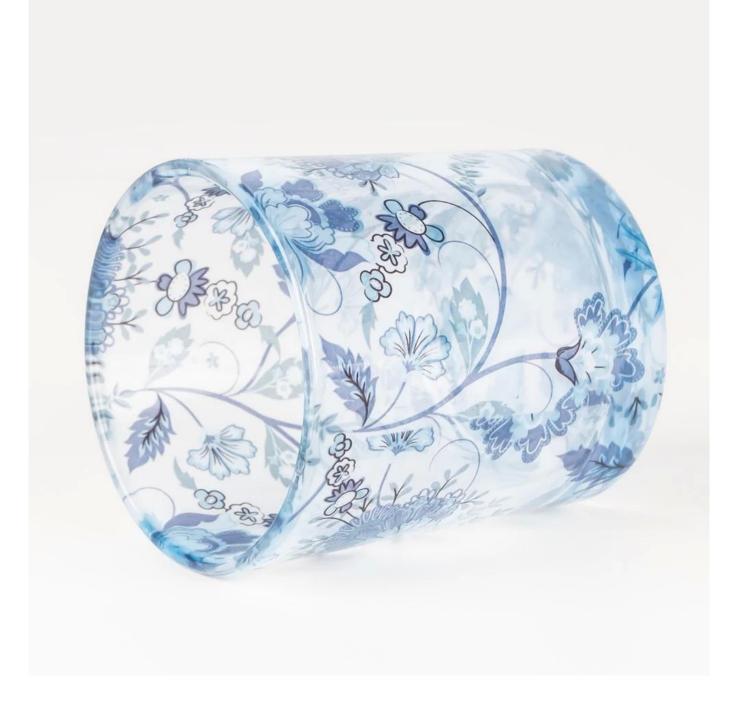

New technology <u>Heat transfer printing</u> floral patterns which helps saving costs a lot than traditional decal printing.

This classic 8 oz candle glass is frequently ordered by different brands, so we always have new orders coming up, meaning small MOQ like 10000pcs is workable for us.

Customized designs is accetaple and this is our strength after working with so many world famouse brands, good communicating and agressive solution making

will help you save a lot of time while in R&D.