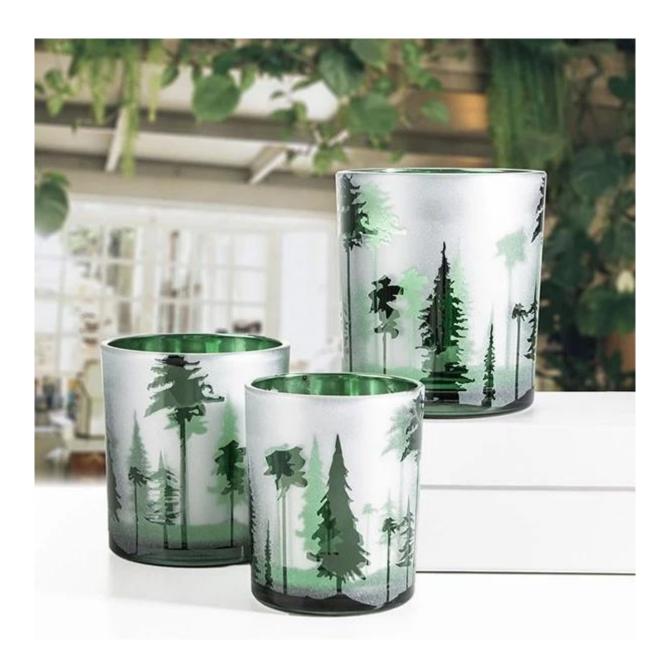

### Product details

- 1. Machine pressed glass with stable and strong structure, fine annealed glass is safe.
- 2. Multiple decorating processes like etching, electroplating, engraving, color spray, which makes the glass looking so LUXURY and UNIQUE and will definitely elevate your candle sales.
- 3. Customized design available and felixable on the quantity.
- 4. Suitable sizes for a whole set, many other sizes for your choose.

If you want to keep your brand image stands out from thousands of other brands, we have many ways to help you. Cupwind is professional holiday candle glass supplier china, our factory produces millions pieces glass bottles for the top 10 BaiJiu brands in China every year, we also export millions of glass bottles worldwide every year, we have 8 lines and daily production ability is 90tons of glass material in full, what's more, we have our own decorating facility in house which saves a lot of time and damages.