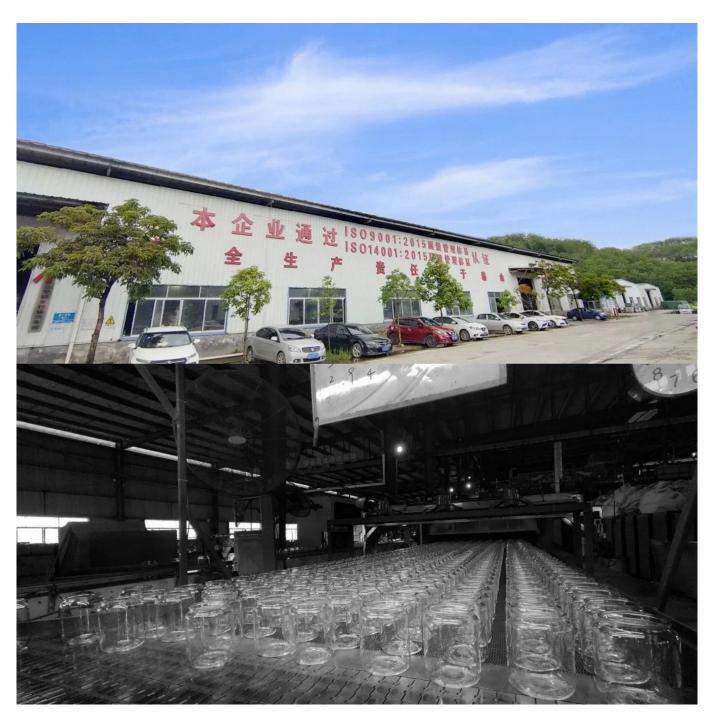

**Cupwind Candle Jar Production Line** 

**Cupwind Factory Photo** 

**Cupwind office photo** 

Packaging of christmas candle glass

We will find out suitable packaging method according to different size products, for this hot stamping decal printing candle glass, we will pack it in a carton box with paper dividers like in 48pcs/72pcs.

If you want to keep your brand image stands out from thousands of other brands, we have many ways to help you. Cupwind is professional holiday candle glass supplier china, our factory produces millions pieces glass bottles for the top 10 BaiJiu brands in China every year, we also export millions of glass bottles worldwide every year, we have 8 lines and daily production ability is 90tons of glass material in full, what's more, we have our own decorating facility in house which saves a lot of time and damages.