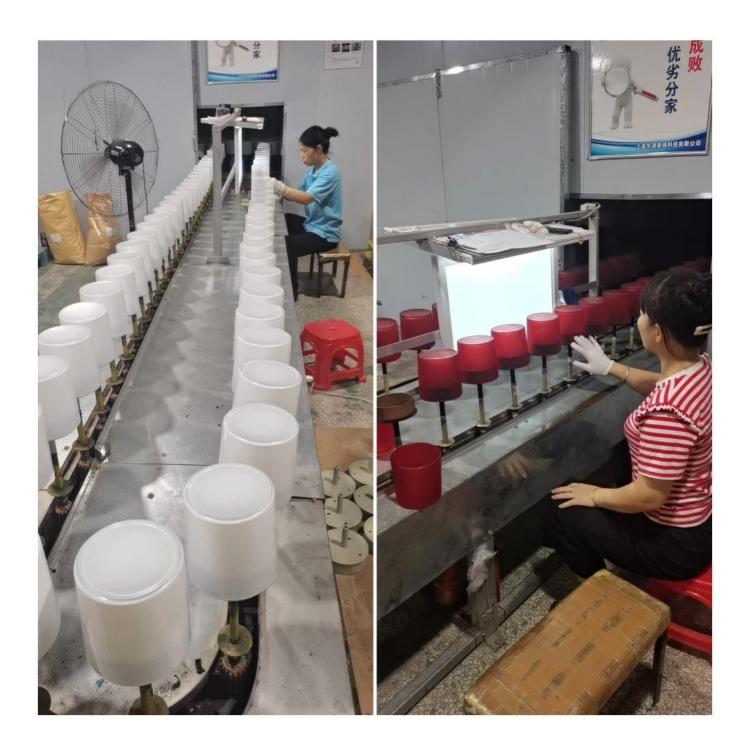

**Cupwind Candle Jar Production Line** 

**Cupwind Factory Photo** 

**Cupwind office photo** 

Packaging of christmas candle glass

We will find out suitable packaging method according to different size products, for this hot stamping decal printing candle glass, we will pack it in a carton box with paper dividers like in 48pcs/72pcs.