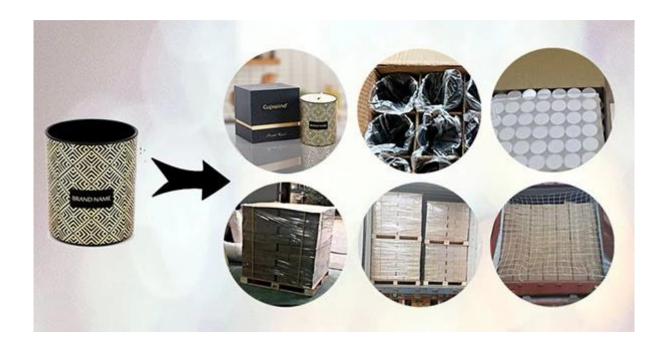

**Cupwind Candle Jar Production Line** 

**Cupwind Factory Photo** 

**Cupwind office photo** 

Packaging of christmas candle glass

We will find out suitable packaging method according to different size products, for this hot stamping decal printing candle glass, we will pack it in a carton box with paper dividers like in 48pcs/72pcs.

Loading with wooden pallet which is safer and more efficient, in the end, we will have a cotton net at the door openning place to stop it from falling.