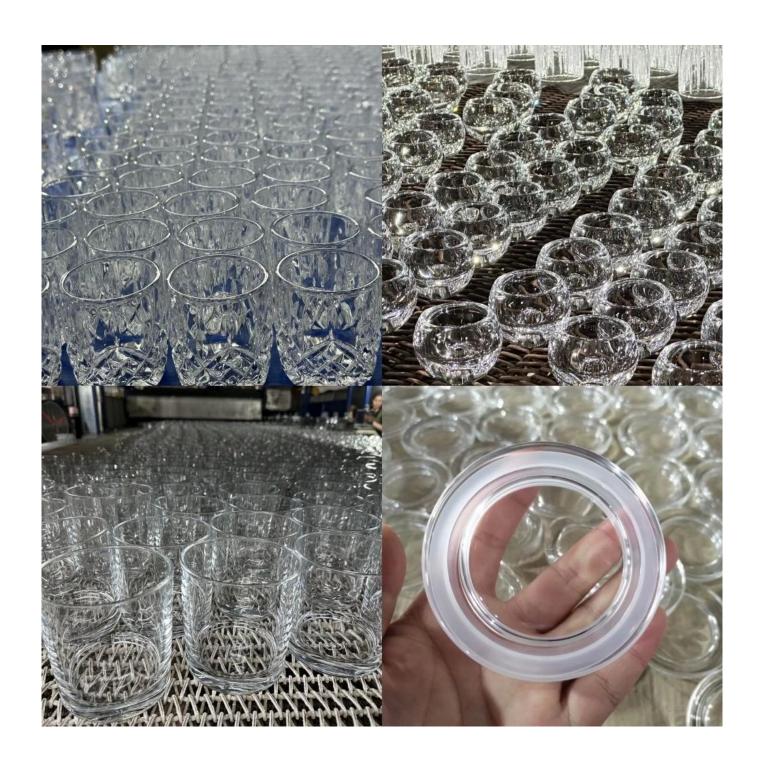

### Product details

- 1. Machine pressed glass with stable and strong structure, fine annealed glass is safe.
- 2. Multiple decorating processes like etching, electroplating, engraving, color spray, which makes the glass looking so LUXURY and UNIQUE and will definitely elevate your candle sales.
- 3. Customized design available and felixable on the quantity.
- 4. Suitable sizes for a whole set, many other sizes for your choose.

If you want to keep your brand image stands out from thousands of other brands, we have many ways to help you. Cupwind is professional holiday candle glass supplier china, our factory produces millions pieces glass bottles for the top 10 BaiJiu brands in China every year, we also export millions of glass bottles worldwide every year, we have 8 lines and daily production ability is 90tons of glass material in full, what's more, we have our own decorating facility in house which saves a lot of time and damages.