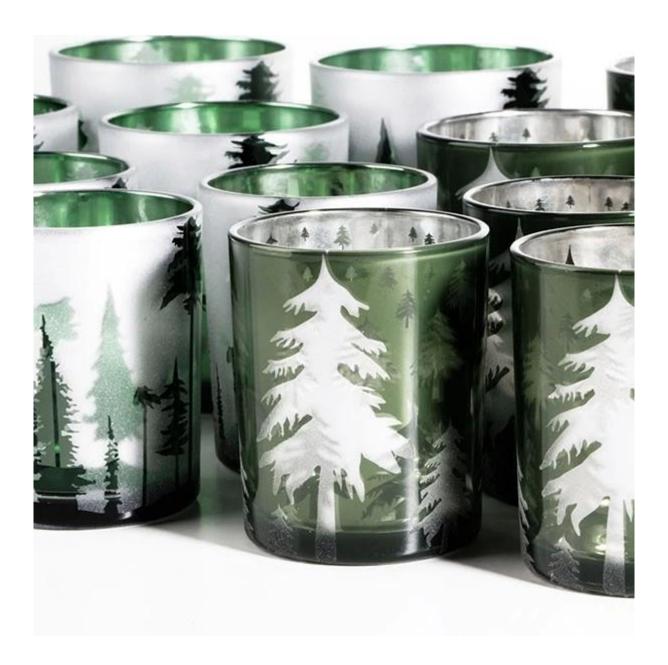

### Product details

- 1. Machine pressed glass with stable and strong structure, fine annealed glass is safe.
- 2. Multiple decorating processes like etching, electroplating, engraving, color spray, which makes the glass looking so LUXURY and UNIQUE and will definitely elevate your candle sales.
- 3. Customized design available and felixable on the quantity.
- 4. Suitable sizes for a whole set, many other sizes for your choose.

#### Q7: How does Cupwind secure the quality?

A7: In order to keep the mass production in consistent quality, Cupwind QC person check the glass piece by piece start from clear glass to decorated glass. In this way, it reduces the defects maximumly, we have no quality accident by so far.