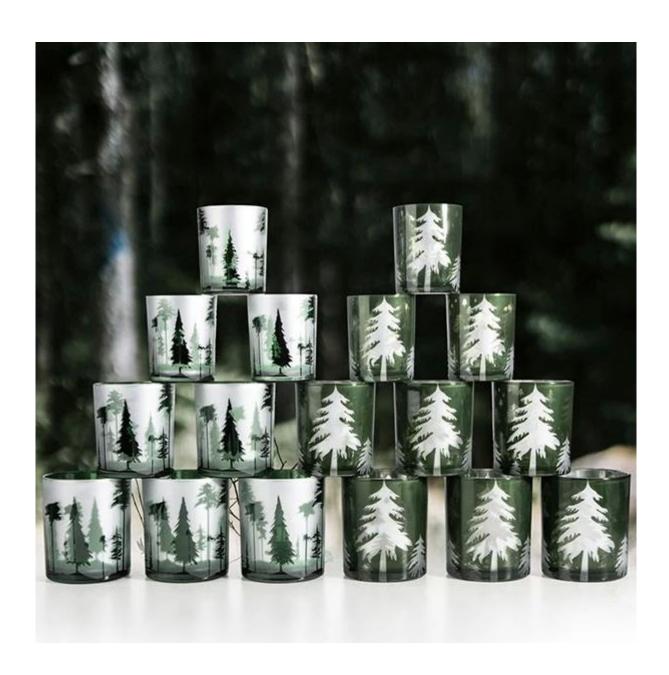

### Product details

- 1. Machine pressed glass with stable and strong structure, fine annealed glass is safe.
- 2. Multiple decorating processes like etching, electroplating, engraving, color spray, which makes the glass looking so LUXURY and UNIQUE and will definitely elevate your candle sales.
- 3. Customized design available and felixable on the quantity.
- 4. Suitable sizes for a whole set, many other sizes for your choose.

If you want to keep your brand image stands out from thousands of other brands, we have many ways to help you. Cupwind is professional holiday candle glass supplier china, our factory produces millions pieces glass bottles for the top 10 BaiJiu brands in China every year, we also export millions of glass bottles worldwide every year, we have 8 lines and daily production ability is 90tons of glass material in full, what's more, we have our own decorating facility in house which saves a lot of time and damages.