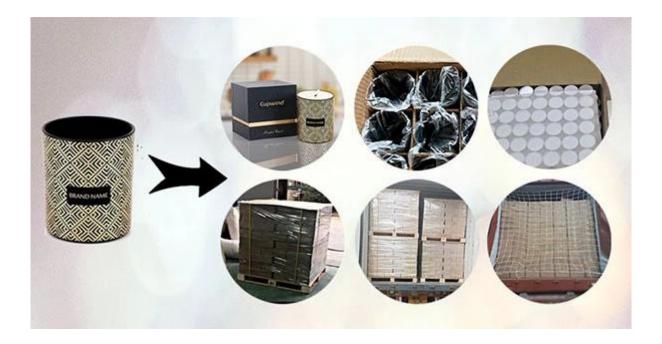

# Packaging

The glass mushroom lamp is packed in carton box with paper dividers separated. Loading with wooden pallet which is safer and more efficient, in the end, we will have a cotton net at the door openning place to stop it from falling.