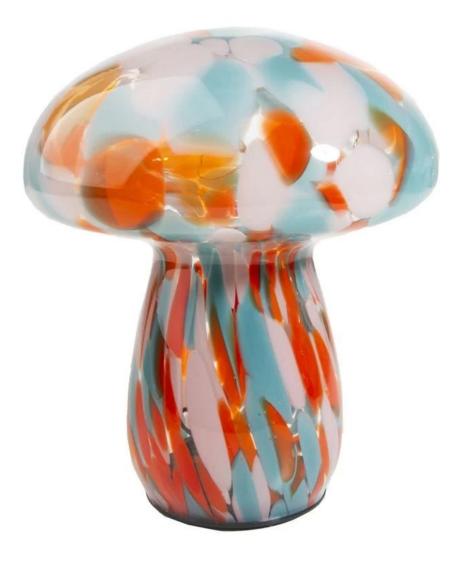

## Product Overview

At Cupwind, we pride ourselves on crafting unique Handmade Glass <u>Mushroom</u> <u>Chips Lamp</u> that captivate the eye and warm the heart. Ideal for retailers, corporate gifts, and event planners, our lamps combine artistic craftsmanship with functional design. Every lamp is individually handcrafted by skilled artisans, ensuring a distinctive piece that stands out in any collection.

### Key Features

Artisan-Crafted Quality: Each lamp is meticulously hand-blown using premium, lead-free glass. This guarantees that every piece is unique, offering a touch of individuality that consumers crave.