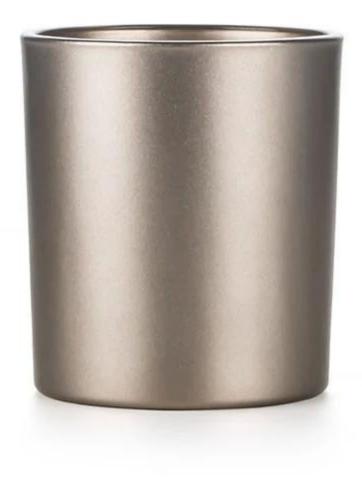

## **Metallic Lacquered Gold Glass Candle Jar For Candle Making**

What a nice luxury pearlescent lacquer glass candle jar! The vessel is good for candles of Vanilla, Camellia, Lotus, Jasmine Petals, Quince, Tuberose, Lily, Geranium, Prosecco, Grapefruit, and can match any of your custom candle scents.

This candle glass is perfect size of 8oz poured candles, it is a popular candle package. For this regular production glass, MOQ can be 2000pcs.

**Our Strength** 

10000 square meters decorating workshop.