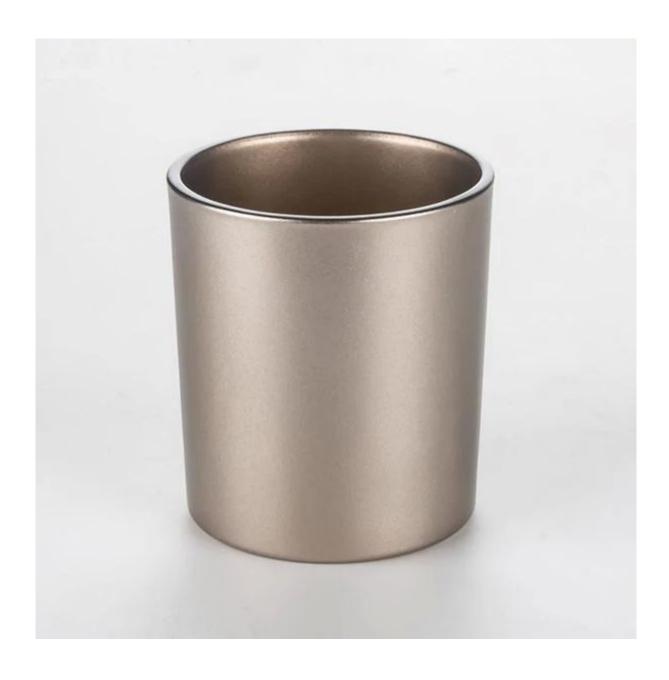

## **Metallic Lacquered Gold Glass Candle Jar For Candle Making**

What a nice luxury pearlescent lacquer glass candle jar! The vessel is good for candles of Vanilla, Camellia, Lotus, Jasmine Petals, Quince, Tuberose, Lily, Geranium, Prosecco, Grapefruit, and can match any of your custom candle scents.

This candle glass is perfect size of 8oz poured candles, it is a popular candle package. For this regular production glass, MOQ can be 2000pcs.

**Our Strength** 

10000 square meters decorating workshop.