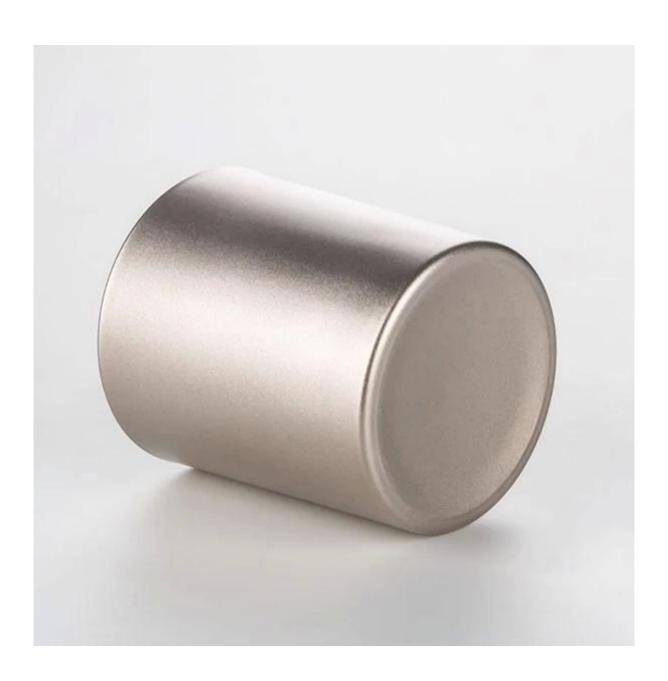

## **Metallic Lacquered Gold Glass Candle Jar For Candle Making**

What a nice luxury pearlescent lacquer glass candle jar! The vessel is good for candles of Vanilla, Camellia, Lotus, Jasmine Petals, Quince, Tuberose, Lily, Geranium, Prosecco, Grapefruit, and can match any of your custom candle scents.

This candle glass is perfect size of 8oz poured candles, it is a popular candle package. For this regular production glass, MOQ can be 2000pcs.

**Our Strength** 

10000 square meters decorating workshop.