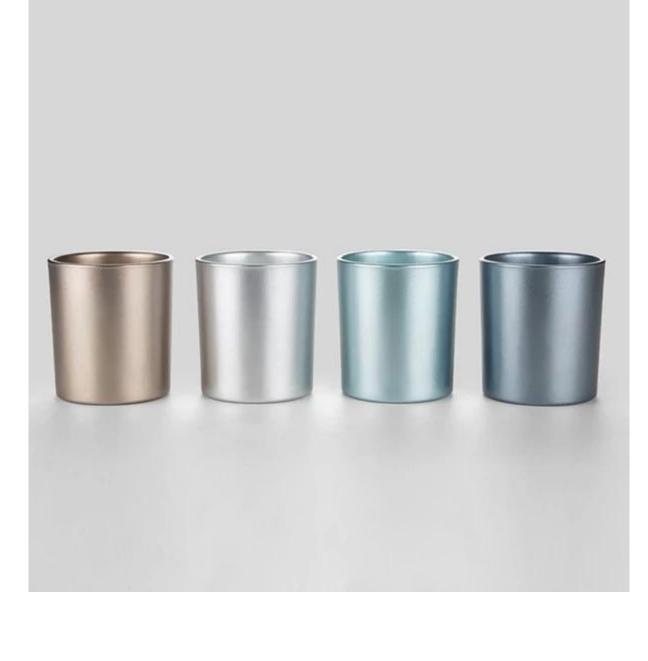

## **Metallic Lacquered Gold Glass Candle Jar For Candle Making**

What a nice luxury pearlescent lacquer glass candle jar! The vessel is good for candles of Vanilla, Camellia, Lotus, Jasmine Petals, Quince, Tuberose, Lily, Geranium, Prosecco, Grapefruit, and can match any of your custom candle scents.

This candle glass is perfect size of 8oz poured candles, it is a popular candle package. For this regular production glass, MOQ can be 2000pcs.

**Our Strength** 

10000 square meters decorating workshop.