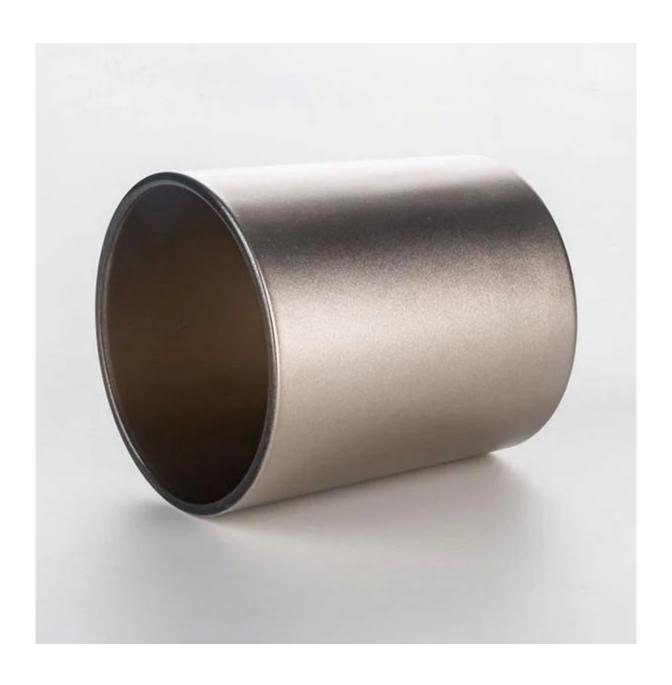

## **Metallic Lacquered Gold Glass Candle Jar For Candle Making**

What a nice luxury pearlescent lacquer glass candle jar! The vessel is good for candles of Vanilla, Camellia, Lotus, Jasmine Petals, Quince, Tuberose, Lily, Geranium, Prosecco, Grapefruit, and can match any of your custom candle scents.

This candle glass is perfect size of 8oz poured candles, it is a popular candle package. For this regular production glass, MOQ can be 2000pcs.

**Our Strength** 

10000 square meters decorating workshop.