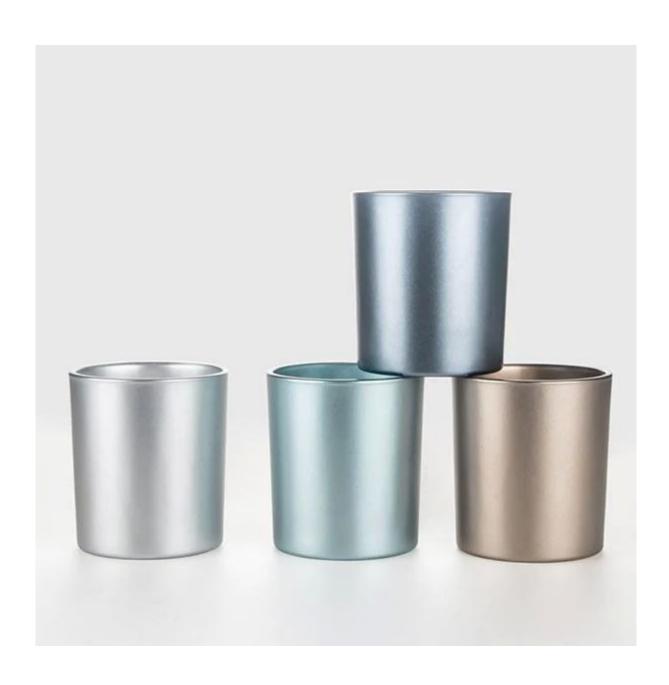

## **Metallic Lacquered Gold Glass Candle Jar For Candle Making**

What a nice luxury pearlescent lacquer glass candle jar! The vessel is good for candles of Vanilla, Camellia, Lotus, Jasmine Petals, Quince, Tuberose, Lily, Geranium, Prosecco, Grapefruit, and can match any of your custom candle scents.

This candle glass is perfect size of 8oz poured candles, it is a popular candle package. For this regular production glass, MOQ can be 2000pcs.

**Our Strength** 

10000 square meters decorating workshop.