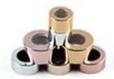

## **Accessories that related to Candle Holders**

With requests of our customers, Cupwind also offers accessories such as gift box for scented candles, wick tool set like wick trimmer, cutter, snuffer, lids in wood and metal like stainless steel and zinc alloy.

Zinc Alloy Lid

Wooden Lid

Gift Box.

Stopper

Reed

Gift Box