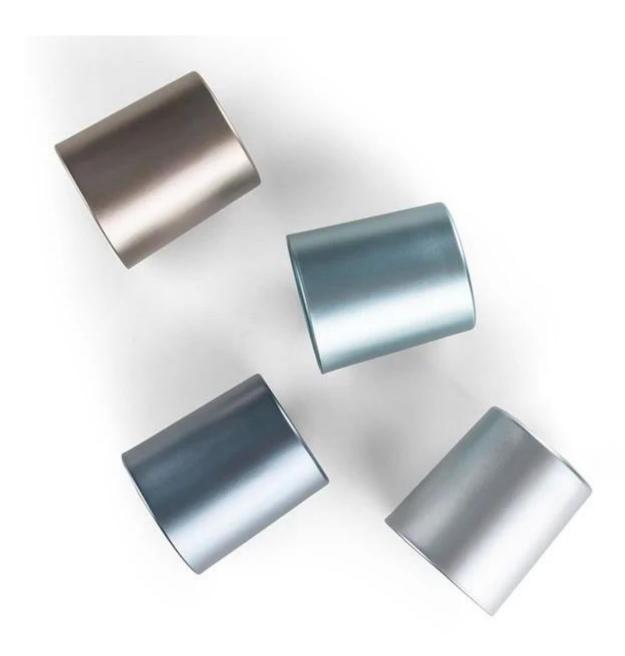

## **Metallic Lacquered Gold Glass Candle Jar For Candle Making**

What a nice luxury pearlescent lacquer glass candle jar! The vessel is good for candles of Vanilla, Camellia, Lotus, Jasmine Petals, Quince, Tuberose, Lily, Geranium, Prosecco, Grapefruit, and can match any of your custom candle scents.

This candle glass is perfect size of 8oz poured candles, it is a popular candle package. For this regular production glass, MOQ can be 2000pcs.

**Our Strength** 

10000 square meters decorating workshop.