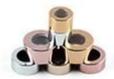

## **Metallic Lacquered Glass Candle Jar For Candle Scents**

What a nice luxury pearlescent lacquer glass candle jar! The vessel is good for candles of Vanilla, Camellia, Lotus, Jasmine Petals, Quince, Tuberose, Lily, Geranium, Prosecco, Grapefruit, and can match any of your custom candle scents.

This candle glass is perfect size of 8oz poured candles, it is a popular candle package. For this regular production glass, MOQ can be 2000pcs.

**Our Strength** 

10000 square meters decorating workshop.