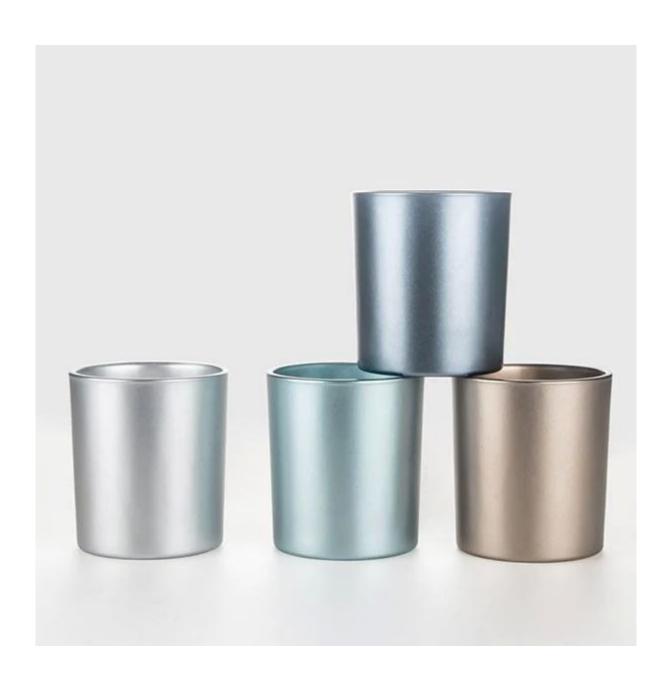

## **Metallic Lacquered Glass Candle Jar For Candle Scents**

What a nice luxury pearlescent lacquer glass candle jar! The vessel is good for candles of Vanilla, Camellia, Lotus, Jasmine Petals, Quince, Tuberose, Lily, Geranium, Prosecco, Grapefruit, and can match any of your custom candle scents.

This candle glass is perfect size of 8oz poured candles, it is a popular candle package. For this regular production glass, MOQ can be 2000pcs.

**Our Strength** 

10000 square meters decorating workshop.