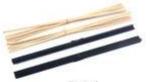

## **Accessories that related to Candle Holders**

With requests of our customers, Cupwind also offers accessories such as gift box for scented candles, wick tool set like wick trimmer, cutter, snuffer, lids in wood and metal like stainless steel and zinc alloy.

Zinc Alloy Lid

Wooden Lid

Gift Box.

Stopper

Reed

Gift Box