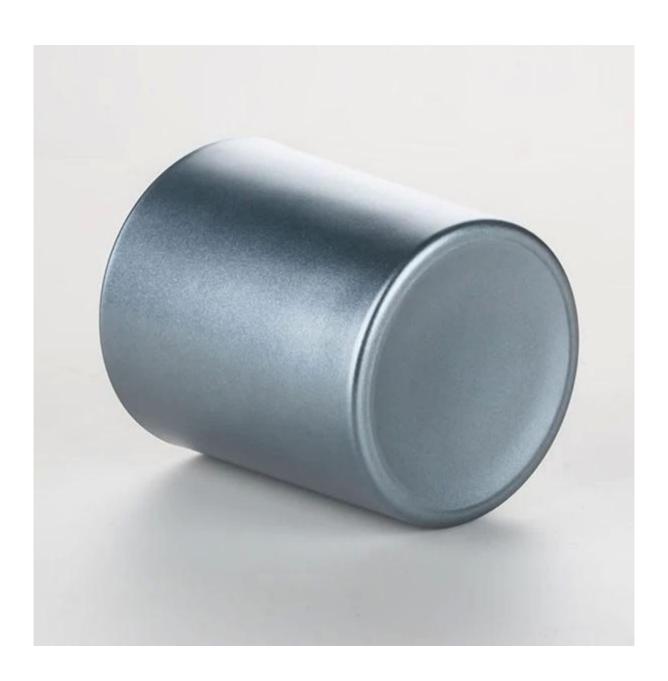

## **Metallic Lacquered Glass Candle Jar For Candle Scents**

What a nice luxury pearlescent lacquer glass candle jar! The vessel is good for candles of Vanilla, Camellia, Lotus, Jasmine Petals, Quince, Tuberose, Lily, Geranium, Prosecco, Grapefruit, and can match any of your custom candle scents.

This candle glass is perfect size of 8oz poured candles, it is a popular candle package. For this regular production glass, MOQ can be 2000pcs.

**Our Strength** 

10000 square meters decorating workshop.