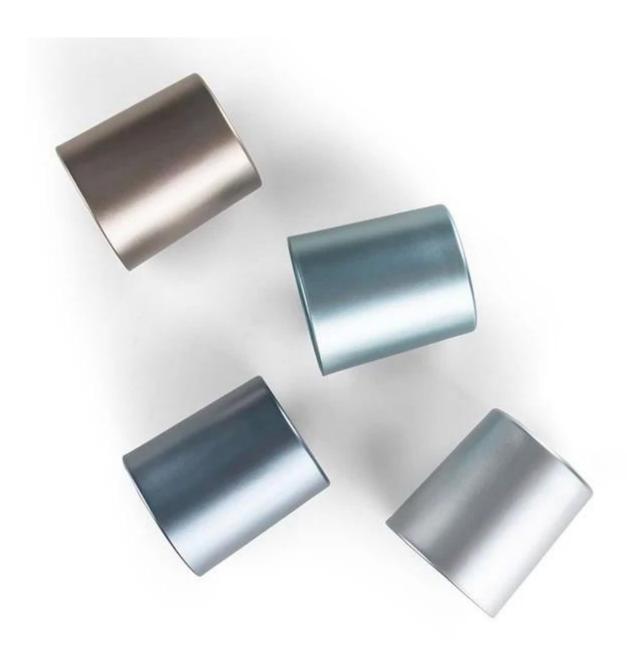

## **Metallic Lacquered Glass Candle Jar For Candle Scents**

What a nice luxury pearlescent lacquer glass candle jar! The vessel is good for candles of Vanilla, Camellia, Lotus, Jasmine Petals, Quince, Tuberose, Lily, Geranium, Prosecco, Grapefruit, and can match any of your custom candle scents.

This candle glass is perfect size of 8oz poured candles, it is a popular candle package. For this regular production glass, MOQ can be 2000pcs.

**Our Strength** 

10000 square meters decorating workshop.