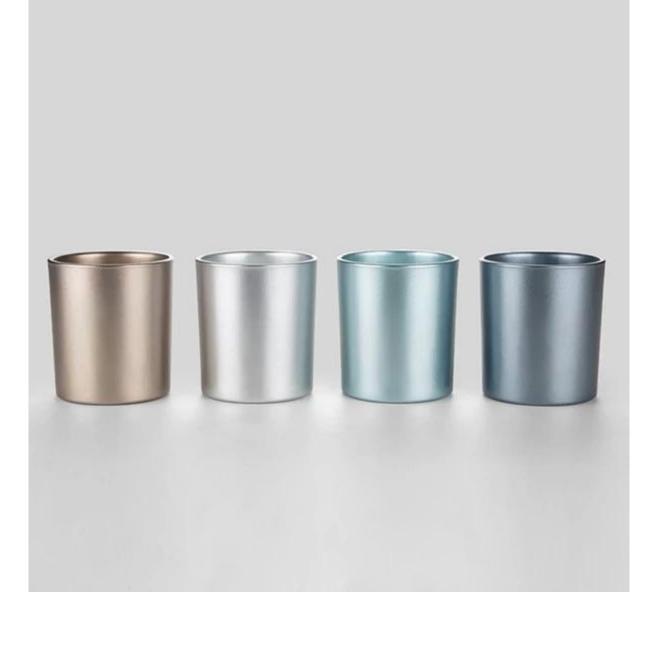

## **Metallic Lacquered Glass Candle Jar For Candle Scents**

What a nice luxury pearlescent lacquer glass candle jar! The vessel is good for candles of Vanilla, Camellia, Lotus, Jasmine Petals, Quince, Tuberose, Lily, Geranium, Prosecco, Grapefruit, and can match any of your custom candle scents.

This candle glass is perfect size of 8oz poured candles, it is a popular candle package. For this regular production glass, MOQ can be 2000pcs.

**Our Strength** 

10000 square meters decorating workshop.