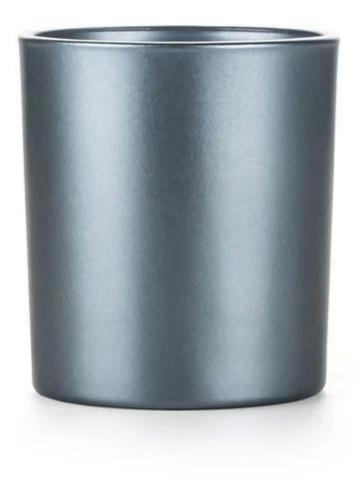

## **Metallic Lacquered Glass Candle Jar For Candle Scents**

What a nice luxury pearlescent lacquer glass candle jar! The vessel is good for candles of Vanilla, Camellia, Lotus, Jasmine Petals, Quince, Tuberose, Lily, Geranium, Prosecco, Grapefruit, and can match any of your custom candle scents.

This candle glass is perfect size of 8oz poured candles, it is a popular candle package. For this regular production glass, MOQ can be 2000pcs.

**Our Strength** 

10000 square meters decorating workshop.