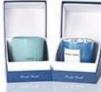

## **Accessories that related to Candle Holders**

With requests of our customers, Cupwind also offers accessories such as gift box for scented candles, wick tool set like wick trimmer, cutter, snuffer, lids in wood and metal like stainless steel and zinc alloy.

Zinc Alloy Lid

Wooden Lid

Gift Box.

Stopper

Reed

Gift Box