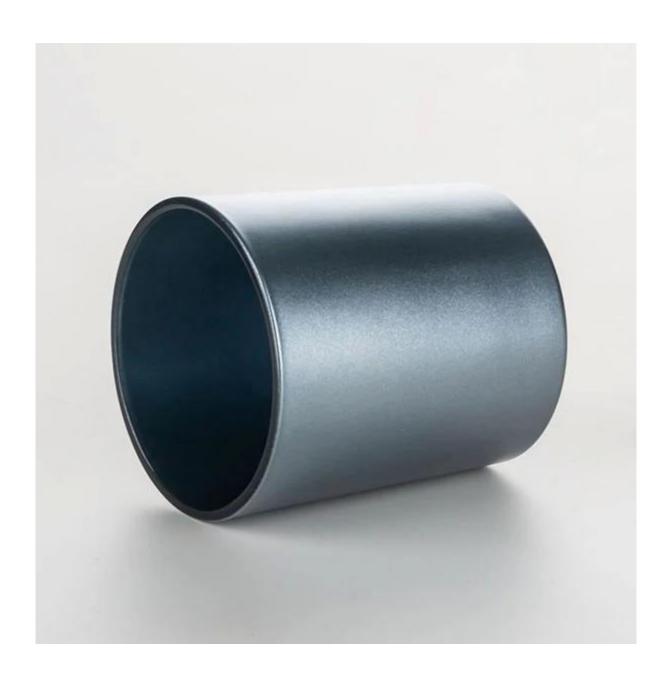

## **Metallic Lacquered Glass Candle Jar For Candle Scents**

What a nice luxury pearlescent lacquer glass candle jar! The vessel is good for candles of Vanilla, Camellia, Lotus, Jasmine Petals, Quince, Tuberose, Lily, Geranium, Prosecco, Grapefruit, and can match any of your custom candle scents.

This candle glass is perfect size of 8oz poured candles, it is a popular candle package. For this regular production glass, MOQ can be 2000pcs.

**Our Strength** 

10000 square meters decorating workshop.