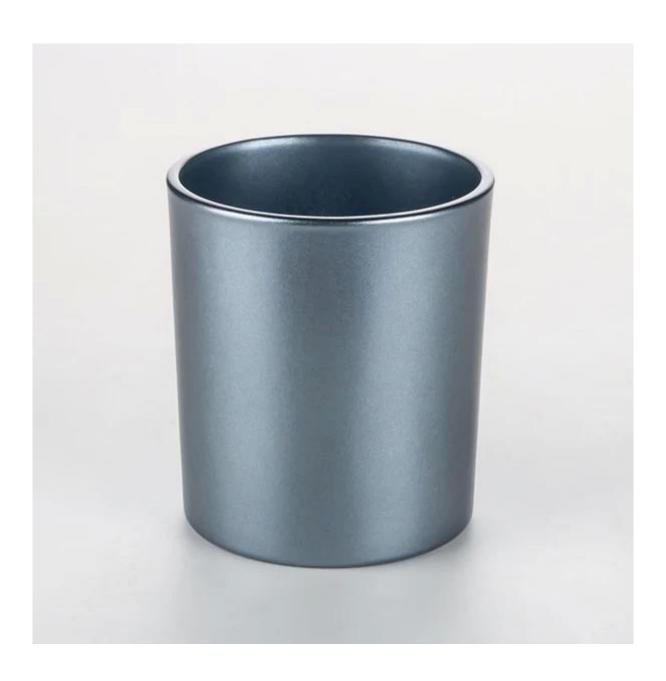

## **Metallic Lacquered Glass Candle Jar For Candle Scents**

What a nice luxury pearlescent lacquer glass candle jar! The vessel is good for candles of Vanilla, Camellia, Lotus, Jasmine Petals, Quince, Tuberose, Lily, Geranium, Prosecco, Grapefruit, and can match any of your custom candle scents.

This candle glass is perfect size of 8oz poured candles, it is a popular candle package. For this regular production glass, MOQ can be 2000pcs.

**Our Strength** 

10000 square meters decorating workshop.