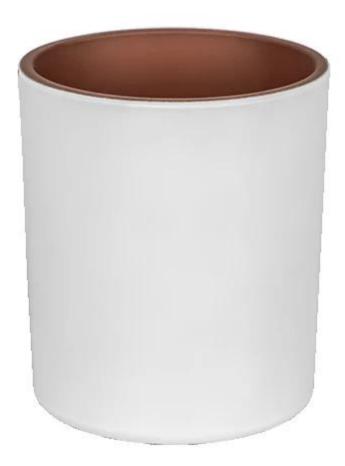

20+ stable glass factories supporting.

Worldwide famous brands making such as Armani Zara etc.

Cupwind is the reliable china white candle glass jar factory.

The glass candle jar painted internal and external, which is quite popular decoration process on candle vessels recently. It makes the candle more special when filled with wax.

It's a stock item in our workshop, has a low MOQ as 3000pcs. It's a good choice for a new brand or adding as new production line item.

Cupwind factory painted candle jar has 11oz wax filling capacity, widely used size between customers. It's also a great home decor product in our house.