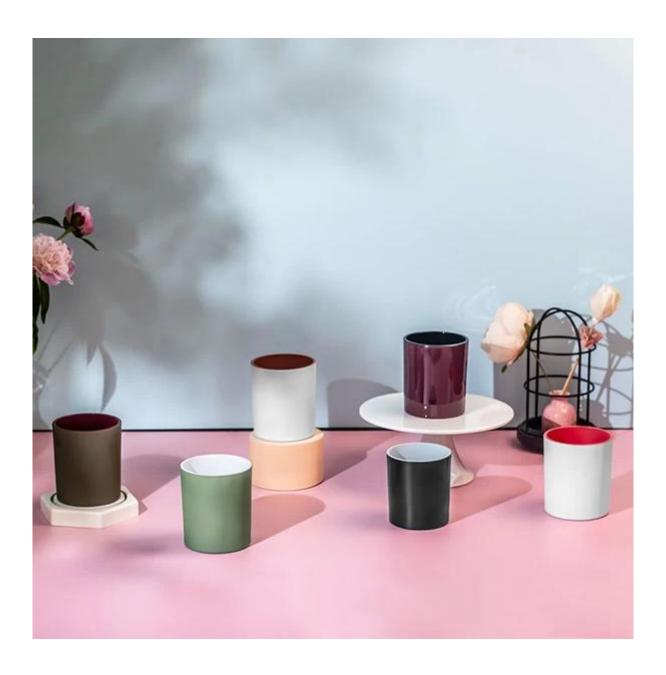

## Matte White Candle Glass Jar For Soy Wax Candles With Internal Spray

**Our Strength** 

10000 square meters decorating workshop.

20 kinds of different decorating machines.

 $20\ years$  experience in the decorating area.

20+ stable glass factories supporting.

Worldwide famous brands making such as Armani Zara etc.

Cupwind is the reliable china white candle glass jar factory.

The glass candle jar painted internal and external, which is quite popular decoration process on candle vessels recently. It makes the candle more special when filled with wax.

It's a stock item in our workshop, has a low MOQ as 3000pcs. It's a good choice for a new brand or adding as new production line item.

Cupwind factory painted candle jar has 11oz wax filling capacity, widely used size between customers. It's also a great home decor product in our house.