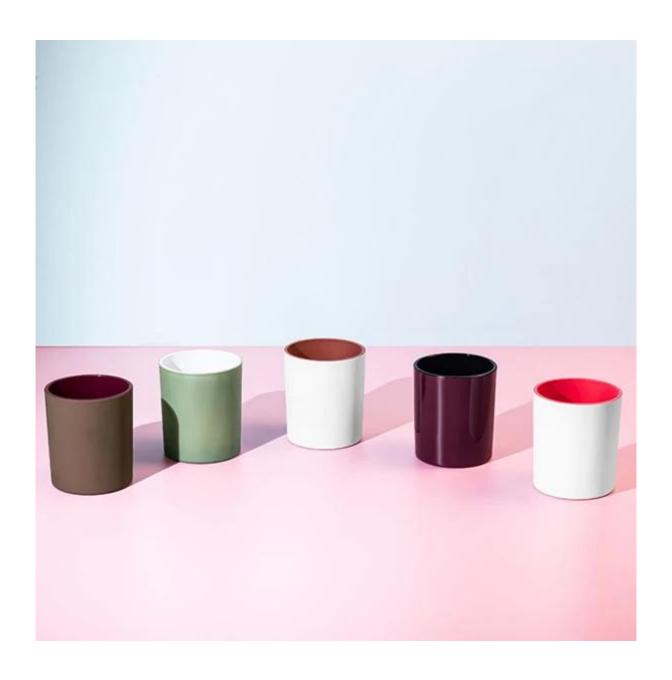

20+ stable glass factories supporting.

Worldwide famous brands making such as Armani Zara etc.

Cupwind is the reliable china white candle glass jar factory.

The glass candle jar painted internal and external, which is quite popular decoration process on candle vessels recently. It makes the candle more special when filled with wax.

It's a stock item in our workshop, has a low MOQ as 3000pcs. It's a good choice for a new brand or adding as new production line item.

Cupwind factory painted candle jar has 11oz wax filling capacity, widely used size between customers. It's also a great home decor product in our house.