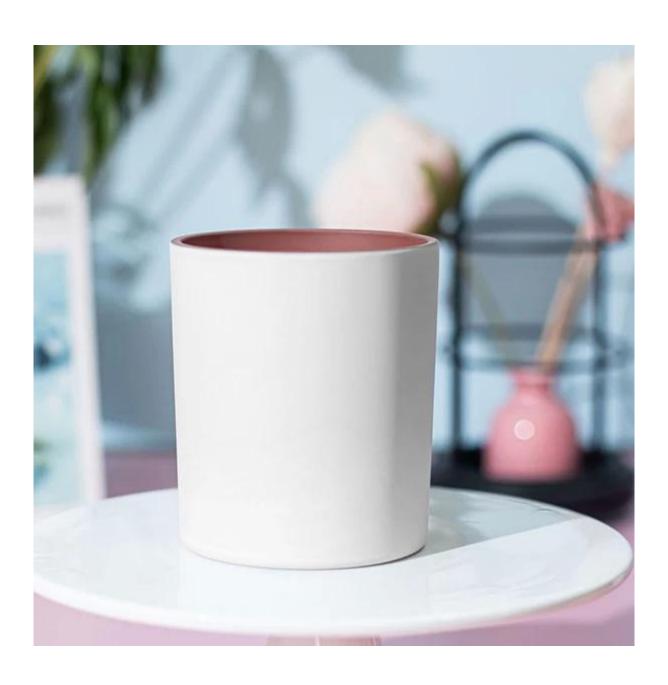

20+ stable glass factories supporting.

Worldwide famous brands making such as Armani Zara etc.

Cupwind is the reliable china white candle glass jar factory.

The glass candle jar painted internal and external, which is quite popular decoration process on candle vessels recently. It makes the candle more special when filled with wax.

It's a stock item in our workshop, has a low MOQ as 3000pcs. It's a good choice for a new brand or adding as new production line item.

Cupwind factory painted candle jar has 11oz wax filling capacity, widely used size between customers. It's also a great home decor product in our house.