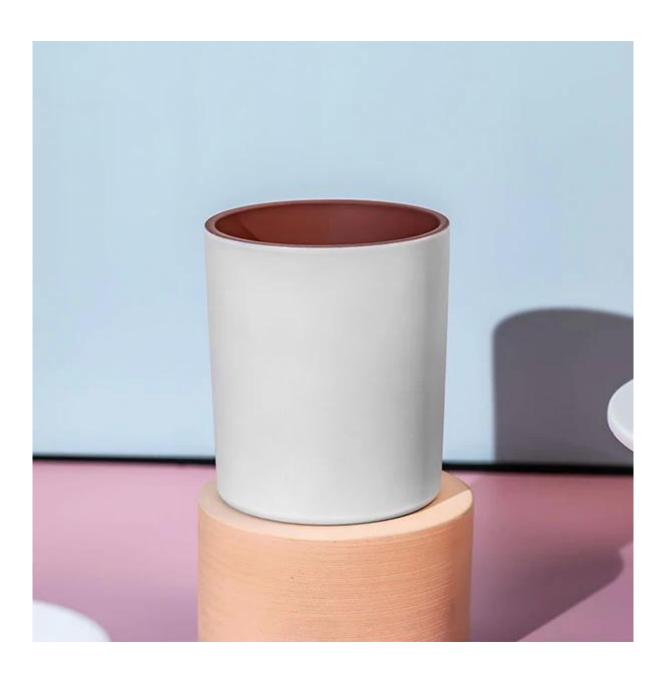

20+ stable glass factories supporting.

Worldwide famous brands making such as Armani Zara etc.

Cupwind is the reliable china white candle glass jar factory.

The glass candle jar painted internal and external, which is quite popular decoration process on candle vessels recently. It makes the candle more special when filled with wax.

It's a stock item in our workshop, has a low MOQ as 3000pcs. It's a good choice for a new brand or adding as new production line item.

Cupwind factory painted candle jar has 11oz wax filling capacity, widely used size between customers. It's also a great home decor product in our house.